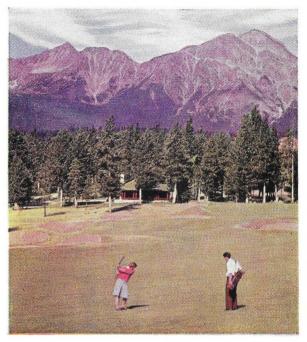

## Jasper Park Lodge



Golf Course and Pyramid Mountain

## Binner

Fruit Supreme Grenadine Imported Sardines in Olive Oil Iced Celery Tonic

Cream of Asparagus, Princess Cold Broth

Consomme Paysanne

Sliced Eggs on Pilaff of Rice a l'Indienne Broiled B. C. Salmon, Hoteliere Chicken Fricassee with Noodles Supreme Sauce Fried Veal Cutlet with Spaghetti, Tomato Sauce Roast Beef Tenderloin au Jus Cold Prageur Ham and Turkey with Cole Slaw

Cauliflower Polonaise

Braised Onions

Mashed, Boiled or French Fried Potatoes Asparagus Tips Salad

Deep Blueberry Pie Frui Frozen Eclair Ninon Fru Chateau Cheese and Crackers

Fruit Jelly, Chantilly Fruit Sundae

\_\_\_\_\_

Milk - Tea - Coffee

Wednesday, July 28th., 1948

CANADIAN NATIONAL SYSTEM