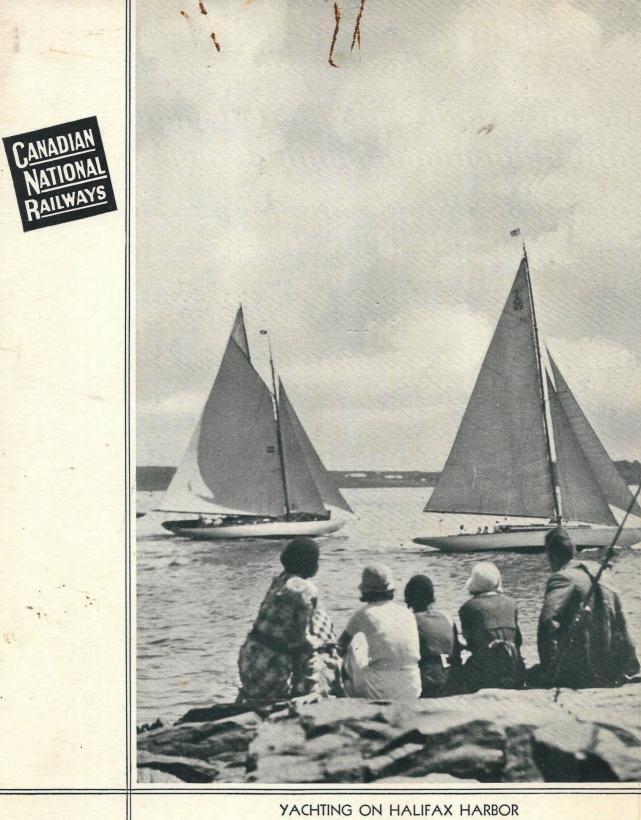

Halifax, Nova Scotia.

### DINING CAR SERVICE

## Menu

### A la Carte

CANADIAN SARDINES, FANCY PACK 25c OLIVES 20c

CELERY 20c

IMPORTED SARDINES 60c TOMATO JUICE 20c

MIXED PICKLES 15e

CHOW CHOW 15c

TOMATO

SOUPS: TUREEN 30c; CUP 20c VEGETABLE

(Served to order in 10 minutes)

FISH: FRESH OR SMOKED 70c

BROILED STEAKS, CHOPS, ETC.

SIRLOIN STEAK \$1.50

CLUB STEAK \$1.00 CALF'S LIVER WITH BACON 65c

LAMB CHOPS 65c

BROILED BACON 55c

SUGAR CURED HAM 65c

BACON or HAM WITH FRIED EGGS 65c

EGGS AND OMELETTES

EGGS: BOILED, FRIED or SCRAMBLED 35c

POACHED ON TOAST 40c OMELETTES: PLAIN 45c BACON 60c

SHIRRED 40c SPANISH 60c HAM 60c PARSLEY or CHEESE 50c

COLD MEATS

ASSORTED COLD MEATS 75c; WITH POTATO SALAD 90c

VEGETABLES

POTATOES: BOILED or MASHED 20c

COTTAGE FRIED 25c (10 minutes)