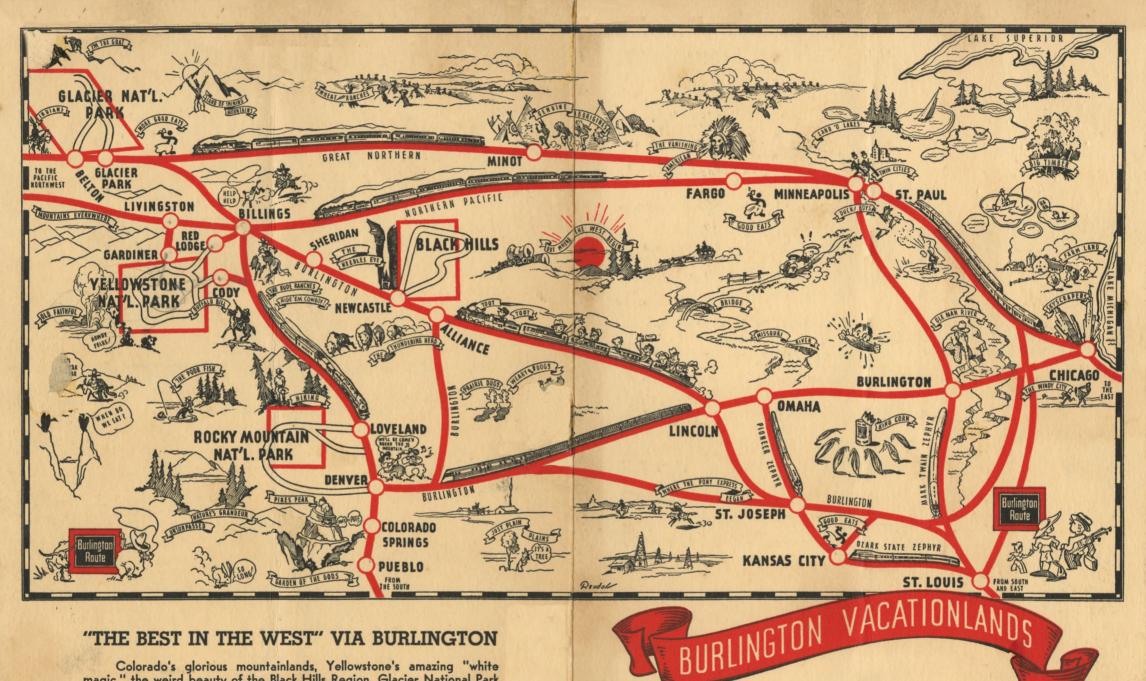

A Cartoon Map depicting one man's gay (if slightly inaccurate) impressions of a Summer Vacation Trip through the great playgrounds served by The Burlington.