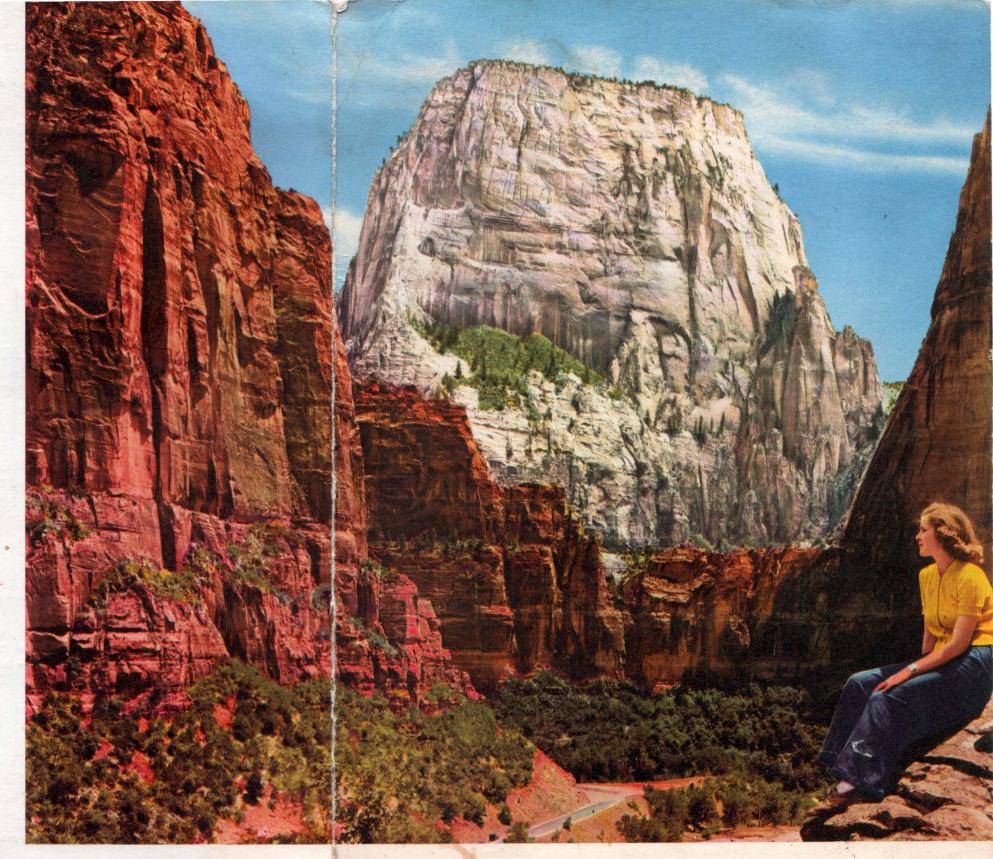

## 

Juin Kall

Was Wal Ruchmen

The Great White Throne towers a half mile above the valley floor in Zion National Park in Southern Utah. It is one of the most inspiring and majestic mountain rock formations on the face of the earth. Its sheer slopes seem forever changing with magic light. Also adding to Zion's beauty is the colorful Temple of Sinawava, another of the many masterpieces created by nature in this western wonderland.

Many travelers enroute to or from California, via Union Pacific, arrange for stopover privileges at these world-famed National Parks.

The Great White Throne – majestic mountain in the east wall of Zion, rises nearly 2500 feet above the valley floor.