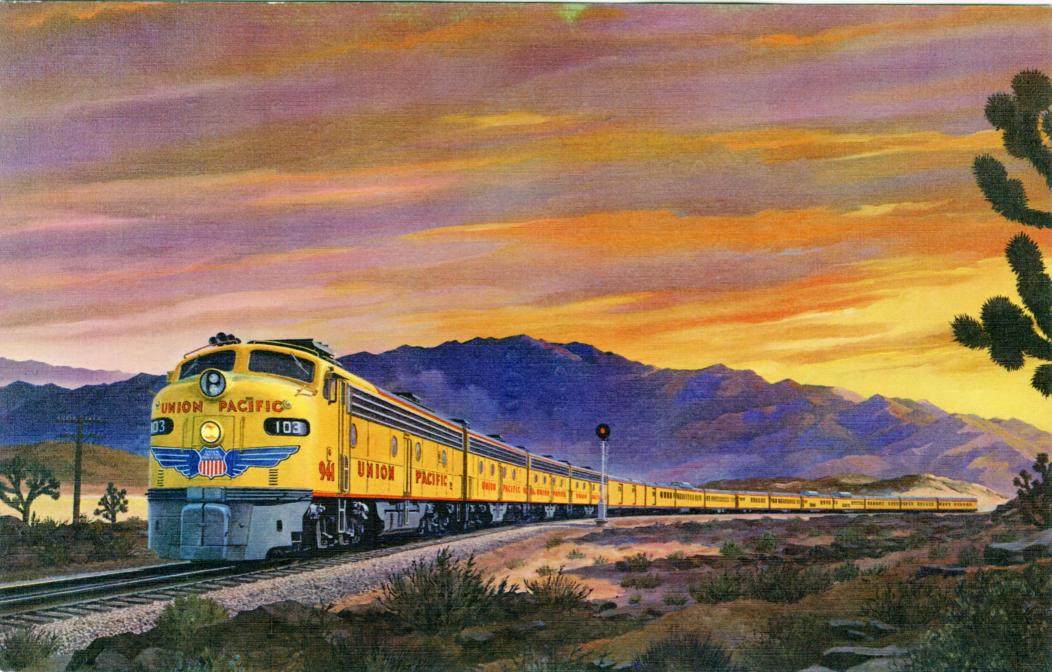

## City of Los Angeles



## LUNCHEON SUGGESTIONS

| 1. | CLUBHOUSE SANDWICH, Cole Slaw |
|----|-------------------------------|
| 2. | DELUXE HAMBURGER SANDWICH     |
| 3. | CHEF'S SALAD BOWL             |

## A LA CARTE

Today's Soup, Cup 45

Chicken Salad - Toasted Rolls - Beverage 1.80

Assorted Fruit Plate, Cottage Cheese - Toast - Beverage 2.25

Grilled Cheese Sandwich - Cole Slaw - Beverage 1.50

Toasted Double Deck Bacon and Tomato Sandwich, Cole Slaw - Beverage 1.85

Chicken Sandwich - French Fries - Cole Slaw - Beverage 1.75

Ham Sandwich - French Fries - Cole Slaw - Beverage 1.70

Freshly Baked Pie 55, with Cheese 70

Pie A la Mode 80

Ice Cream 50

Chilled Melon 50

Choice of Sundaes 65

Milk (Ind.) 20

Coffee (Pot) 40 (Cup) 15

Decaffeinated Coffee 40

Buttermilk 20

Tea (