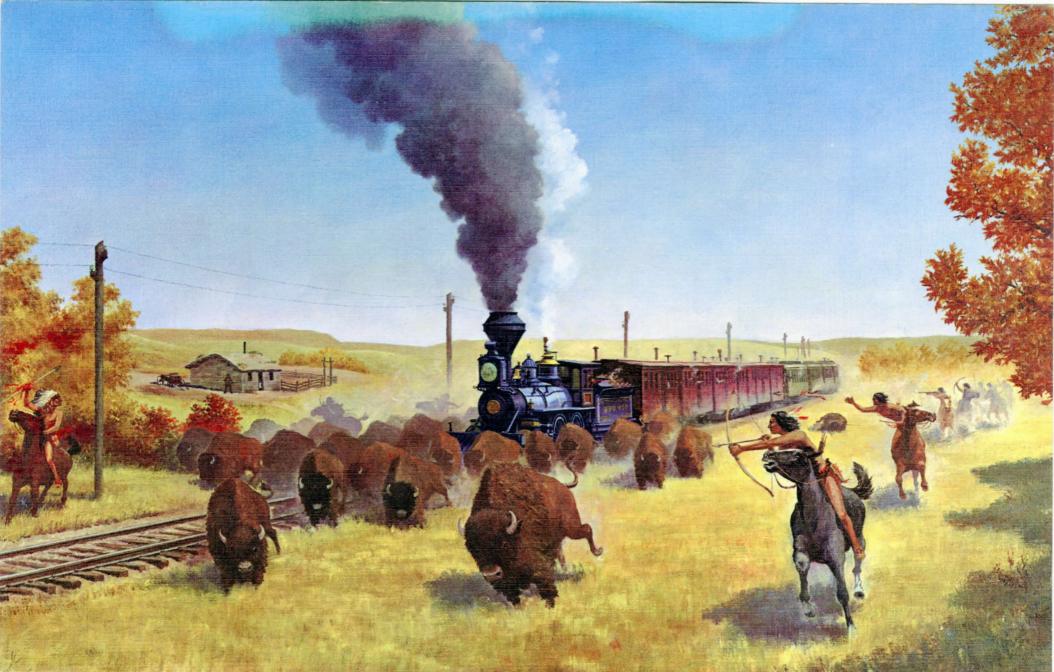

## City of Los Angeles



## LUNCHEON SUGGESTIONS

| 1. | CLUBHOUSE SANDWICH, Cole Slaw                |
|----|----------------------------------------------|
| 2. | DELUXE HAMBURGER SANDWICH1.75                |
|    | With French Fried Potatoes                   |
|    | Cole Slaw Coffee, Tea or Milk                |
|    | Coffee, fed of Milk                          |
| 3. | CHEF'S SALAD BOWL                            |
|    | With Shredded Ham and Chicken                |
|    | Bread and Butter or Crackers, Fruit Jello or |
|    | Ice Cream and Coffee, Tea                    |
|    | VI TIME                                      |

## A LA CARTE

Today's Soup, Cup 45

Chicken Salad - Toasted Rolls - Beverage 1.80

Assorted Fruit Plate, Cottage Cheese - Toast - Beverage 2.25

Gril