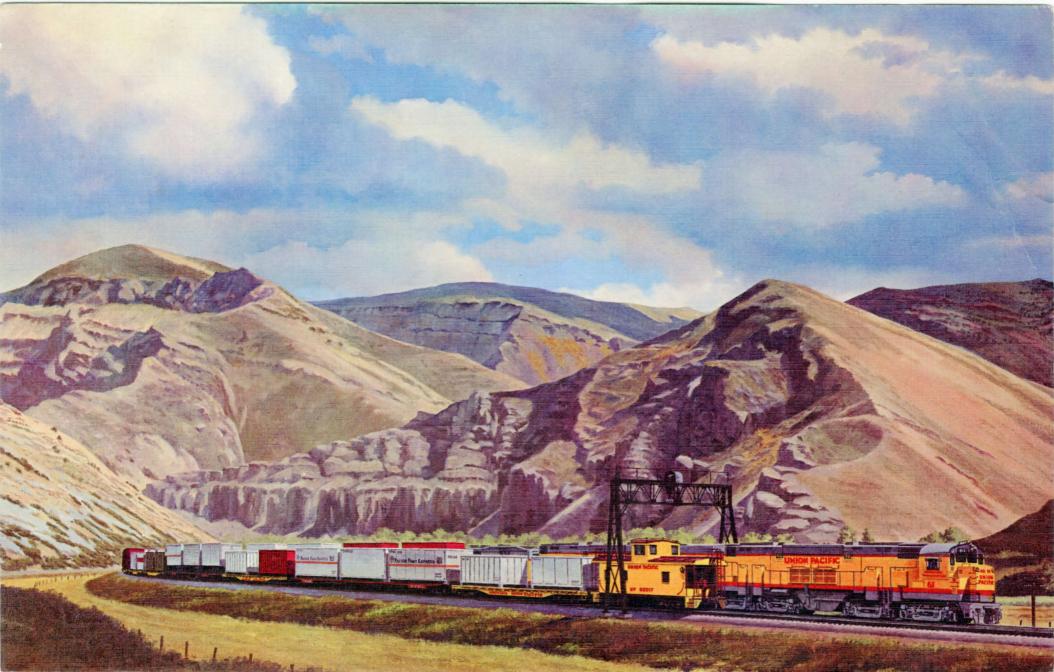

## City of Los Angeles



## LUNCHEON SUGGESTIONS

| CLUBHOUSE SANDWICH, Cole Slaw |
|-------------------------------|
| DELUXE HAMBURGER SANDWICH     |
| CHEF'S SALAD BOWL             |
|                               |

## A LA CARTE

Today's Soup, Cup 45

Chicken Salad - Toasted Rolls - Beverage 1.80

Assorted Fruit Plate, Cottage Cheese - Toast - Beverage 2.25

Grilled Cheese Sandwich - Cole Slaw - Beverage 1.50

Toasted Double Deck Bacon and Tomato Sandwich, Cole Slaw - Beverage 1.85

Chicken Sandwich - French Fries - Cole Slaw - Beverage 1.75

Ham Sandwich - French Fries - Cole Slaw - Beverage 1.70

Freshly Baked Pie 55, with Cheese 70

Pie A la Mode 80

Ice Cream 50

Chilled Melon 50

Choice of Sundaes 65

Milk (Ind.) 20 Coffee (Pot) 40 (Cup) 15 Decaffeinated Coffee 40 Buttermil