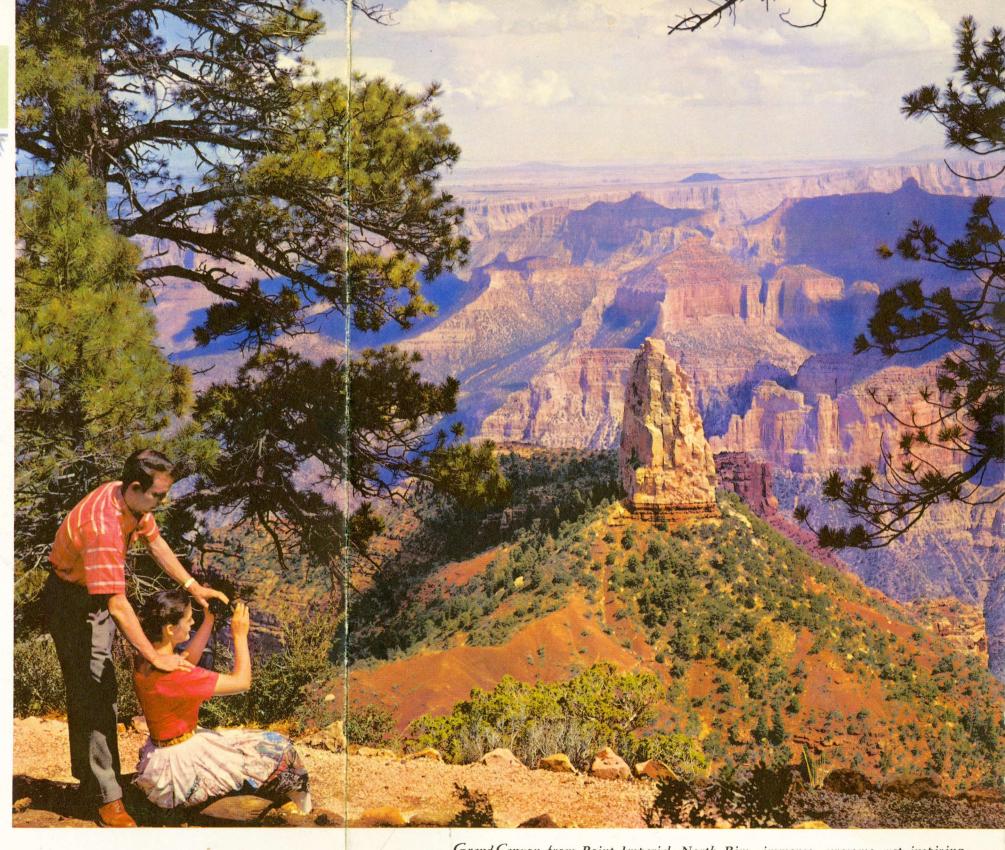

A good vantage point is from beautiful Grand Canyon Lodge on the brink of the North Rim, 1,000 feet higher than the opposite rim, 12 miles distant. To gaze through the broad windows of the Lodge at the great sea of shifting, changing rainbow colors of the unfathomable gorge is an exalting experience. Other vantage points are Point Imperial, pictured here, the highest point on the North Rim, Cape Final, Cape Royal, Farview Point and Point Sublime.

Grand Canyon from Point Imperial, North Rim—immense, awesome, yet inspiring.