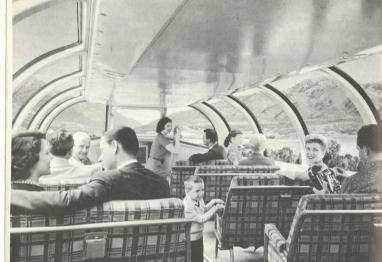

#### The train ride is a vacation treat in itself

Your golden California sojourn will be filled with pleasant experiences. You'll enjoy delicious meals, stay at the finest hotels. In keeping with this velvety way of life, you'll ride a modern, designed-for-comfort Union Pacific train.