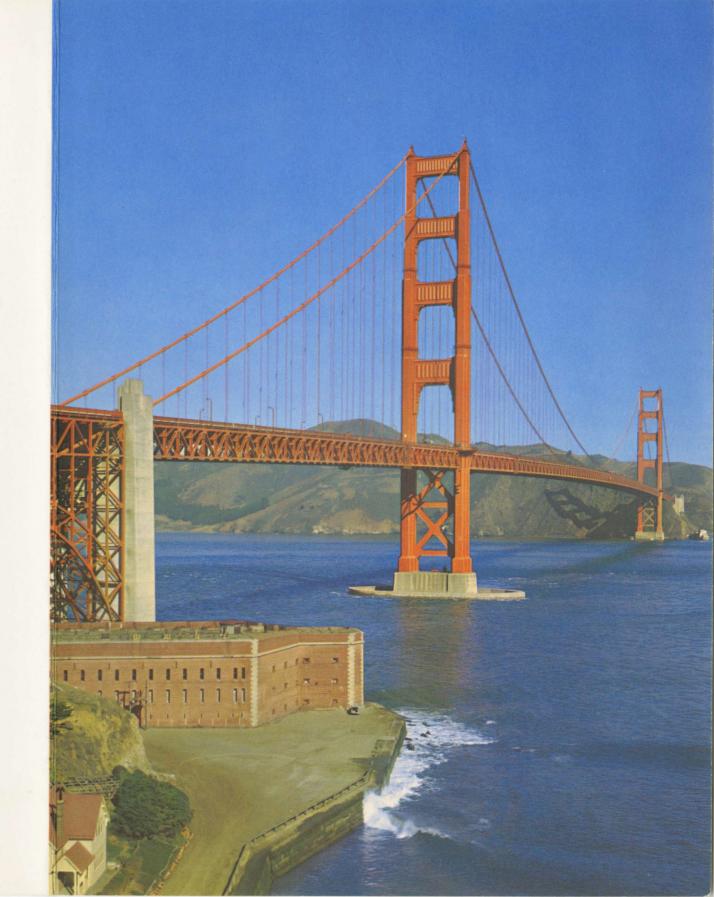

 $\mathbf{F}$  or many decades the people of San Francisco dreamed of a bridge across the narrow channel of the Golden Gate, through which the tide waters of the Pacific Ocean move into San Francisco Bay. Ground was broken in 1933 for the gigantic structure, which was completed in about four years. Built at a cost of \$35,000,000, it is the loftiest and longest single-span cable suspension type bridge in the world, and the first ever built across the mouth of a major harbor.

It was originally intended to be painted black, but when it got its coat of red lead to protect it from rust, beauty-loving San Franciscans were so taken with the spectacular color flaming against the blue sky and dark water that it was decided to leave it that way.

Its graceful architecture is a thing of beauty; it has wide driveways to carry the endless traffic that is offered between the Peninsula and the North Bay shore; and it stands as a fitting monument to the progressive spirit of San Francisco and the Bay Area.