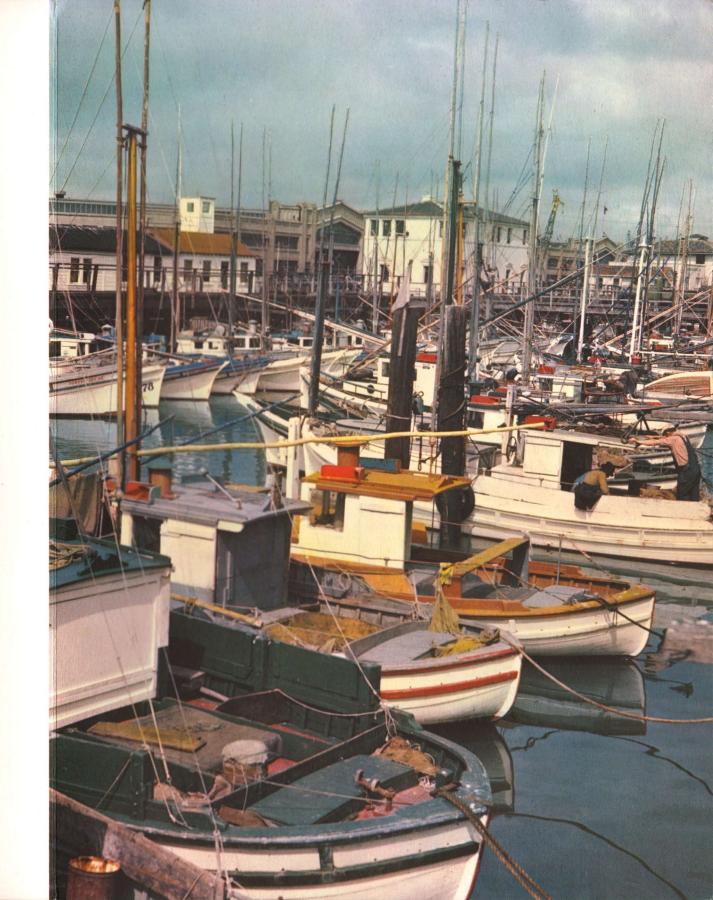

On the north shore of San Francisco is the harbor of the Italian fishing fleet, popularly known as Fishermen's Wharf, and visited annually by many thousands of tourists because of its picturesque background and romantic traditions. Here the tall-masted trawlers of the sardine fleet jostle the tiny boats of the crab fishermen, brightly painted, often in blue—the "Virgin's color."

A trip around the city is hardly complete without seeing this busy and intriguing mart with its rainbow colors. Even if the fleet is out there is plenty of activity to fascinate the visitor—net mending by some of the fishermen left behind; painting and repairing of boats by others; freshly caught crabs boiling in big iron cauldrons at the curb to be tended.

Here, also, are many fine night clubs and restaurants specializing in deliciously fresh sea foods.