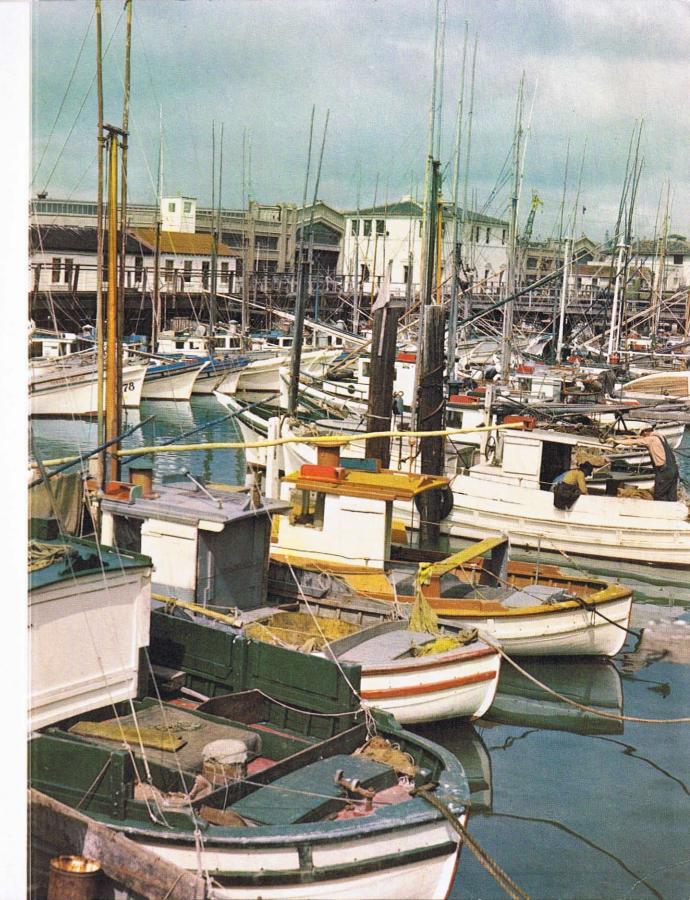

O n the north shore of San Francisco is the harbor of the Italian fishing fleet, popularly known as Fishermen's Wharf, and visited annually by many thousands of tourists because of its picturesque background and romantic traditions. Here the tall-masted trawlers of the sardine fleet jostle the tiny boats of the crab fishermen, brightly painted, often in blue—the "Virgin's color."

A trip around the city is hardly complete without seeing this busy and intriguing mart with its rainbow colors. Even if the fleet is out there is plenty of activity to fascinate the visitor—net mending by some of the fishermen left behind; painting and repairing of boats by others; freshly caught crabs boiling in big iron cauldrons at the curb to be tended.

Here, also, are many fine night clubs and restaurants specializing in deliciously fresh sea foods.

Opecial Steak Jinner

Today's Soup Charcoal Broiled Steak 5.00 Maitre d' Hotel

> Hashed and Browned Potatoes Garlic Buttered French Bread Toasted Head Lettuce, Thousand Island Dressing Coffee, Tea, Cocoa or Milk