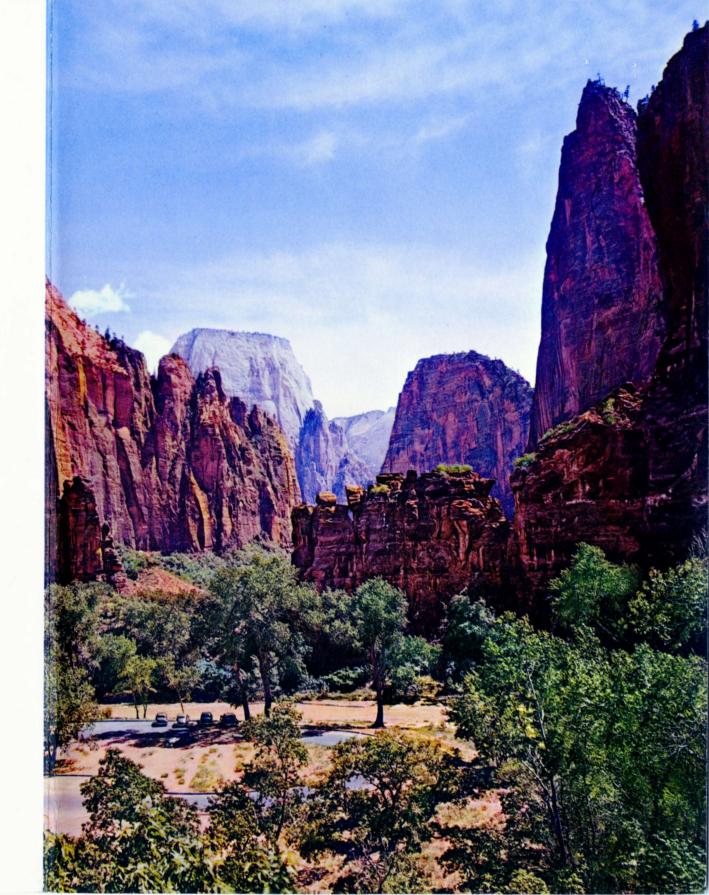

The Great White Throne towers a half mile above the valley floor in Zion National Park in Southern Utah. It is one of the most inspiring and majestic mountain rock formations on the face of the earth. Its sheer slopes seem forever changing with magic light. Also adding to Zion's beauty is the colorful Temple of Sinawava, another of the many masterpieces created by nature in this western wonderland.

Only a few years ago the wonders of Southern Utah were part of a little-known virgin mountain wilderness. Today, however, trails have made it accessible, and the region is enthusiastically proclaimed by thousands of visitors. In the heart of Zion Canyon is attractive Zion Lodge with modern facilities for guests.

Zion National Park is linked by paved highways with Utah's Bryce Canyon National Park and the Grand Canyon National Park of Arizona. They present a succession of scenic wonders that go to make one huge spectacular panorama.

Many travelers enroute to or from California, via Union Pacific, arrange for stopover privileges at Lund, Utah, to visit these world-famed National Parks.