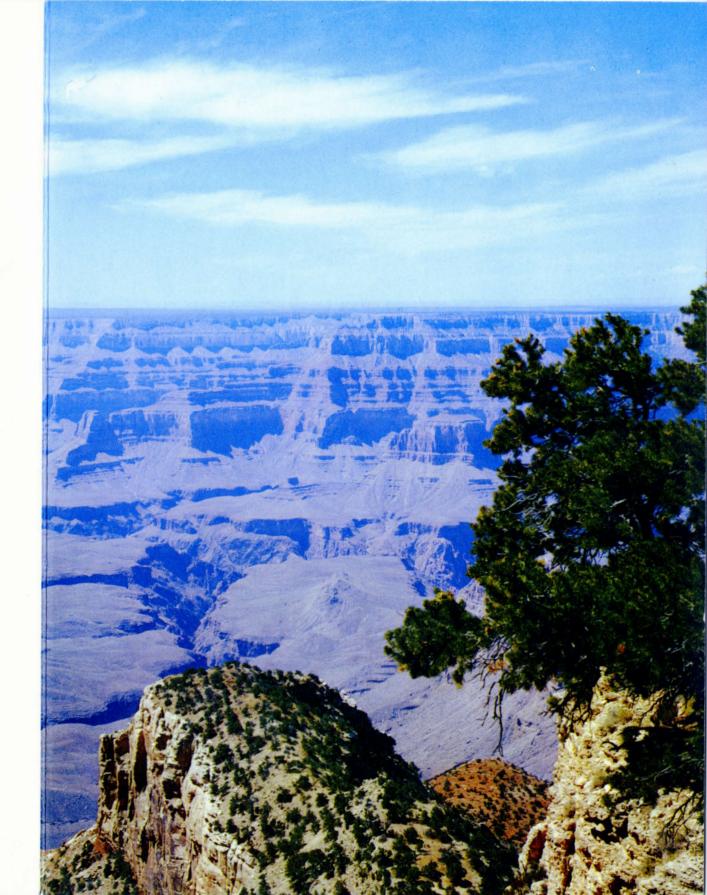

Located in Northern Arizona, the Grand Canyon is actually a vast network of yawning chasms, following the course of the surging Colorado River for 217 miles. Countless artists have painted its enthralling magnificence, and volumes have been written about it, but the Grand Canyon of Arizona must be seen with your own eyes to be fully appreciated.

A good vantage point is from beautiful Grand Canyon Lodge on the brink of the North Rim, 1,000 feet higher than the opposite rim, 12 miles distant. To gaze through the broad windows of the Lodge at the great sea of shifting, changing rainbow colors of the unfathomable gorge is an exalting experience.

Grand Canyon is linked by paved highways with near-by Zion and Bryce Canyon National Parks in Southern Utah. This group of three scenic wonders attracts thousands of vacationists annually.

Many travelers enroute to or from California, via Union Pacific, arrange for stop-over privileges at these world-famed National Parks.