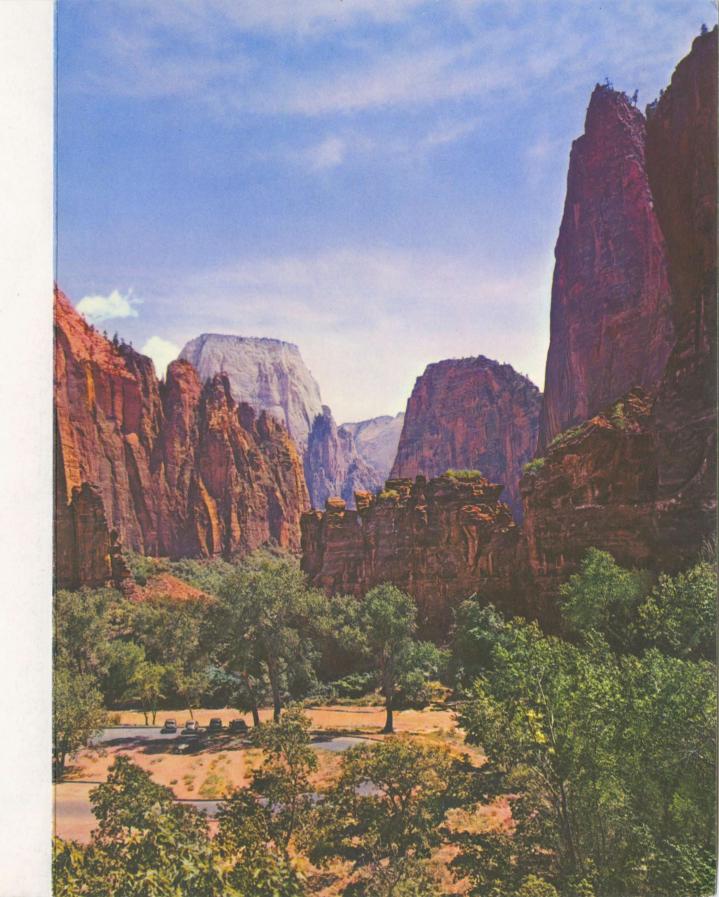

The Great White Throne towers a half mile above the valley floor in Zion National Park in Southern Utah. It is one of the most inspiring and majestic mountain rock formations on the face of the earth. Its sheer slopes seem forever changing with magic light. Also adding to Zion's beauty is the colorful Temple of Sinawava, another of the many masterpieces created by nature in this western wonderland.

Only a few years ago the wonders of Southern Utah were part of a little-known virgin mountain wilderness. Today, however, trails have made it accessible, and the region is enthusiastically proclaimed by thousands of visitors. In the heart of Zion Canyon is attractive Zion Lodge with modern facilities for guests.

Zion National Park is linked by paved highways with Utah's Bryce Canyon National Park and the Grand Canyon National Park of Arizona. They present a succession of scenic wonders that go to make one huge spectacular panorama.

Many travelers enroute to or from California, via Union Pacific, arrange for stopover privileges at Lund, Utah, to visit these world-famed National Parks.