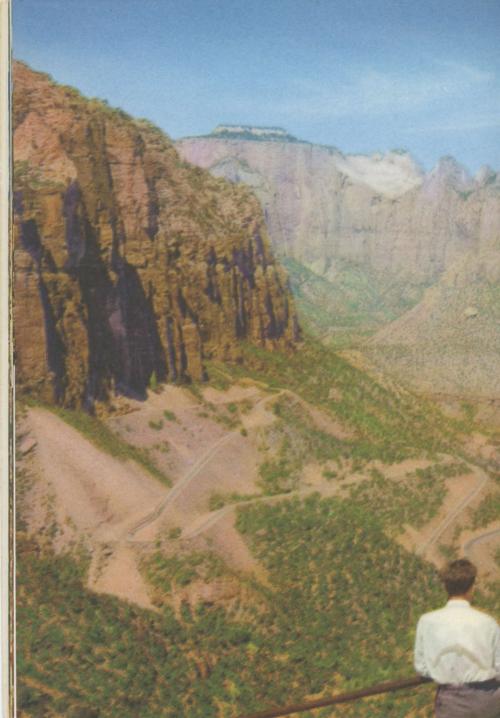

## ZION

Here—in Zion—is inspiration. A magnificent hymn translated into natural architecture. The soaring notes . . . the cloud-seeking stone monuments. The melody . . . the gentle rise and fall of foliaged valleys.

Here, too, is color. Not the brilliant tones of mystic Bryce, but a blending of pastel-like shades with occasional crimson streaks. The names of Zion's monuments carry out its sublimity: the Great White Throne, Temple of Sinawava, Angels Landing, the Great Organ, and so on.

The Great White Throne towers 2,475 feet above the river at its base, its wooded crest, "an inaccessible island in the air." Its lower portion red, its upper surface tinting from rosy buff to chalky white, this colossal butte is one of the world's great rocks. It is seen most effectively from the Temple of Sinawava, through the vermilion gap between Angels Landing and the Great Organ. The Temple of Sinawava is a park-like area of green grass and a variety of shade

Angels Landing, Zion National Park

trees, surrounded by sheer rock formations of sombre red. A great many wild

flowers are to be found here and their delicate perfume adds to the sanctuary-like air of this delightful place. Space permits mention of but a few of Zion's dazzling attractions.