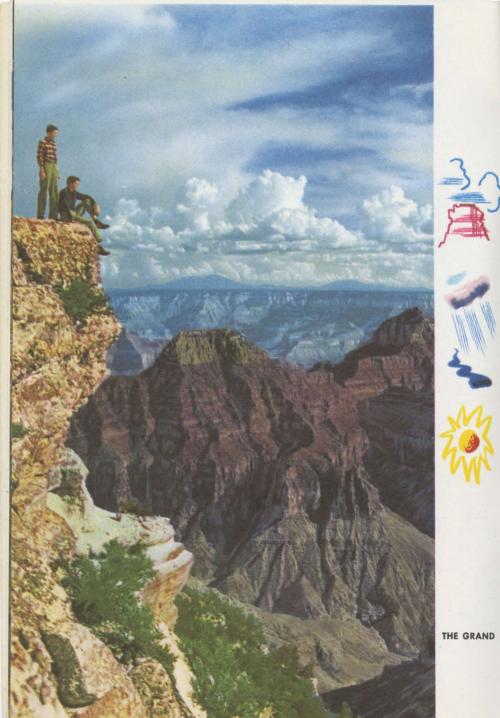

## The Grandeur of GRAND CANYON

The Grand Canyon may be described as a vast and intricate range of sunken mountains cut through a hundred miles of high plateau. Usually it is pictured as a colossal chasm, 280 miles in length, a mile deep and some twelve miles wide; but it is more precisely a measureless labryinth of canyons with an array of magnificent architectural forms upthrust from their depths. And in the uttermost reaches deep down in the canyon you will see the turbulent Colorado River grinding away at the canyon walls, as it has for countless ages.

Some years ago a mathematician arrived at the startling conclusion that all of the world's people could be packed into the Grand Canyon. And, true enough, you will find its vastness overpowering.

product of nature's forces-wind • rain • sun

While one's first impression of Grand Canyon may be that it is a motionless mass of immensity, it is actually a constantly shifting kaleidoscope of color. It changes incessantly as the shadows alter, deepen, lengthen, fade and disappear. Numberless rich tones of gray, green, blue, red and mauve tint its mighty walls and temples, and, independent of these, the sunlight pours daily into the chasm a color parade of exquisite blues and purples, glowing reds and golds. At every hour of the day there is a different aspect of the Grand Canyon before the watcher.

Grand Canyon viewed from Point Sublime

There are many vantage points on the North Rim from which the canyon may be surveyed. Motor trips of varying length may be made to Cape Final, Farview Point and Point Imperial, the latter being the highest place on the rim. From Cape Royal one is afforded some wonderful panoramas of the canyon as well as glimpses of the river. Some assert Point Sublime surpasses all other viewpoints.