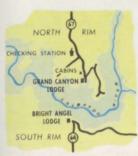

#### **BRYCE CANYON**

alike. Each has its own distinctive formations—its own coloring. Union Pacific motor bus tours start from Cedar City, Utah, which is the terminus of the Union Pacific branch line from Lund, Utah, on the main line between Salt Lake City and Southern California. The route of the complete five-day tour is from Cedar City to Zion National Park, thence across the Prismatic Plains and through Kaibab National Forest to the North Rim of Grand Canyon; back, northward, to Bryce Canyon National Park returning through Cedar Breaks National Monument to Cedar City. On the way quaint Mormon settlements and many places of historic interest are passed. The route is through Utah's "Dixie," in whose sub-tropical climate grows a variety of agricultural products including cotton, tobacco, figs and luscious melons.

Perched on the very brink of the gorge at Bright Angel Point is Union Pacific's Grand Canyon Lodge. Your first view of the canyon will probably be from one of the broad windows in the lobby which frame magnificent views of the Canyon.

36

During the Parks season Union Pacific operates through sleeping cars from Salt Lake City, and from Los Angeles to Cedar City, Utah, the gateway and the starting point of the circle tour of the Parks. In addition, comfortable motor buses meet trains at Lund, Utah, on the main line, to pick up visitors enroute to the Parks who do not hold space in these through sleeping cars.