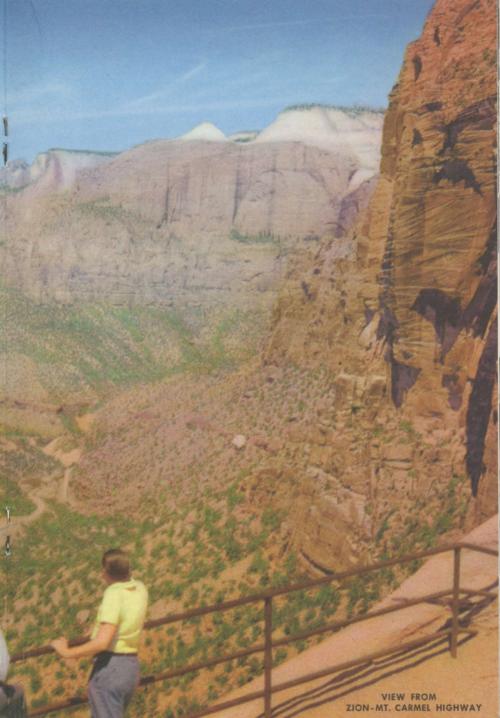

But whether you view Zion from the Canyon floor or from the lofty trails which skirt its rims, you will share the enthusiasm of thousands who have preceded you. Leaving Zion your route is over famous Mt. Carmel Highway, a

mile of which is within and parallelling the face of a great cliff. At intervals huge windows have been cut, disclosing scenes of majestic beauty. On the way to the Kaibab National Forest

and the North Rim of Grand Canyon you cross the Prismatic Plains, one of the most exquisitely colored stretches of upland in America.