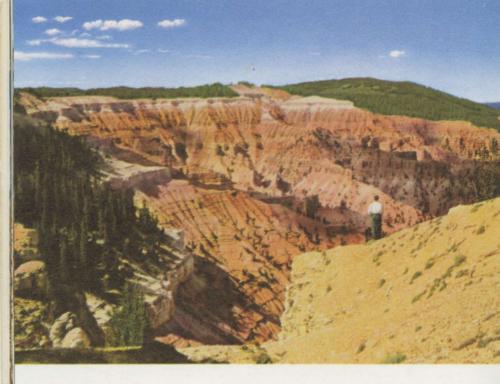

#### CEDAR BREAKS National Monument

"Circle-of-painted-cliffs" was the apt descriptive name given to Cedar Breaks by the Indians. The Cedar Breaks are a series of vast amphitheatres or chasms eroded to a depth of 2,000 feet, and covering an area of approximately sixty square miles.

Within its yawning labyrinths are thousands of grotesque and magnificent architectural forms, tinted with all the colors of the spectrum. Pink or terra cotta is dominant, though, at times, orange tones seem to prevail. There are shades of chocolate, yellow, rose, mulberry, lavender and purple.

#### ← Cedar Breaks-"Circle of Painted Cliffs"

A few trails lead into the deep-slashed basins and the descent can be made with guide.

Conspicuous in the welter of forms below are long, writhing, dragon-like figures of pure white; and huge sprawling masses resembling blood-red dinosaurs. For all its beauty, the place might appropriately have been the dwelling place of prehistoric monsters. The panoramas westward across the desert into the sunset are notably fine. As you stand on the rim of Cedar Breaks, you will realize that here Nature has dealt out beauty with a lavish hand, for, in vastness . . . in variety of color . . . in wild grandeur, Cedar Breaks is the greatest of Utah's painted amphitheatres.