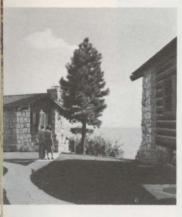

Perched on the very brink of the gorge at Bright Angel Point is Union Pacific's Grand Canyon Lodge. Your first view of the canyon will probably be from one of the broad windows in the lobby which frame magnificent views of the Canyon.

From the terrace adjoining Grand Canyon Lodge, guests absorb the beauty of the Canyon.

The Utah-Arizona Parks act like a tonic, soothing tired nerves and bringing peace of mind to all who visit them. Reluctantly you will take leave of this sanctuary, vowing to return as soon as possible.