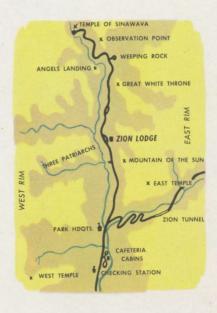

## ZION

Here—in Zion—is inspiration. A magnificent hymn translated into natural architecture. The soaring notes . . . the cloud-seeking stone monuments. The melody . . . the gentle rise and fall of foliaged valleys.

Here, too, is color. Not the brilliant tones of mystic Bryce, but a blending of pastel-like shades with occasional crimson streaks. The names of Zion's monuments carry out its sublimity: the Great White Throne, Temple of Sinawava, Angels Landing, the Great Organ, and so on.

The Great White Throne towers 2,475 feet above the river at its base, its wooded crest, "an inaccessible island in the air." Its lower portion red, its upper surface tinting from rosy buff to chalky white, this colossal butte is one of the world's great rocks. It is seen most effectively from the Temple of Sinawava, through the vermilion gap between Angels Landing and the Great Organ. The Temple of Sinawava is a park-like area of green grass and a variety of shade

Angels Landing, Zion National Park

trees, surrounded by sheer rock formations of sombre red. A great many wild

flowers are to be found here and their delicate perfume adds to the sanctuary-like air of this delightful place. Space permits mention of but a few of Zion's dazzling attractions.