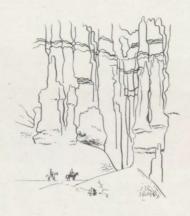

## ZION

Here—in Zion—is inspiration. A magnificent hymn translated into natural architecture. The soaring notes . . . the cloud-seeking stone monuments. The melody . . . the gentle rise and fall of foliaged valleys.

Here, too, is color. Not the brilliant tones of mystic Bryce, but a blending of pastel-like shades with occasional crimson streaks. The names of Zion's monuments carry out its sublimity: the Great White Throne, Temple of Sinawava, Angels Landing, the Great Organ, and so on.

The Great White Throne towers 2,475 feet above the river at its base, its wooded crest, "an inaccessible island in the air." Its lower portion red, its upper surface tinting from rosy buff to chalky white, this colossal butte is one of the world's great rocks. It is seen most effectively from the Temple of Sinawava, through the vermilion gap between Angels Landing and the Great Organ. The Temple of Sinawava is a park-like area of green grass and a variety of shade

Angels Landing, Zion National Park

trees, surrounded by sheer rock formations of sombre red. A great many wild

flowers are to be found here and their delicate perfume adds to the sanctuary-like air of this delightful place. Space permits mention of but a few of Zion's dazzling attractions.

After viewing Zion from the greencarpeted valley, you can, if you wish, get a sure-footed western horse to take you up winding trails with a friendly guide to point out the peaks—tell you their descriptive names—and perhaps relate a few interesting incidents. These light-hearted, entertaining native westerners frequently introduce a note of gaiety that will add to the pleasure of your tour through these scenic regions.