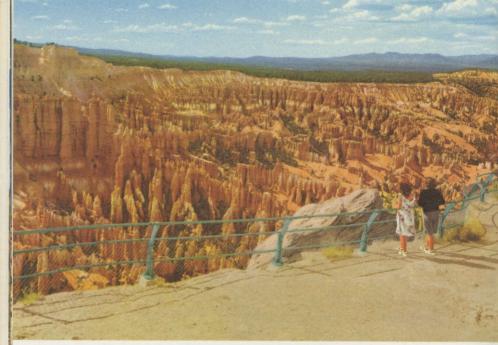

The Flaming Bowl of

Leaving Grand Canyon your route again takes you through delightful Kaibab Forest. You have noted the contrast in natural architecture and coloring between Zion and Grand Canyon. Yet—strangely enough—you will find that Bryce Canyon is utterly unlike the other two regions. Though Bryce Canyon is immense, it is not bewildering in size and the enraptured beholder standing on its rim may readily understand its general plan. It is not a canyon in the usual sense, but an amphitheatre or basin

of horseshoe shape, graven one thousand feet deep into the pink and white limestone. It is approximately two miles wide and three miles long and its rim is 8,000 feet in elevation.

Bryce Canyon is a bewildering assortment of fantastic stone formations, alive with flaming, glowing color. There are statues of famous people; spires and minarets; cathedrals, castles, bridges, and countless other formations not to be compared with any familiar object.

For best effects, Bryce should be seen from the west rim in the morning, the east rim in the afternoon, putting the formations between the beholder and the sun. Horseback and foot trails extend in both directions along the rim of the canyon from Bryce Lodge. Every visitor should spend at least a half a day on the trails in the depths of Bryce. Dainty figures as

seen from the rim, assume huge proportions when viewed at close range. Bryce has a magnetic quality that will hold you intrigued for hours—a veritable fairyland of enchantment.

There is a spacious central lodge of rustic design at Bryce Canyon, and modern, comfortable guest cabins are hidden away among the surrounding pines.