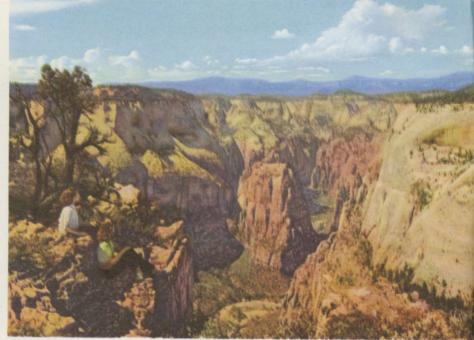

The Flaming Bowl of

Leaving Grand Canyon your route again takes you through delightful Kaibab Forest. You have noted the contrast in natural architecture and coloring between Zion and Grand Canyon. Yet—strangely enough—you will find that Bryce Canyon is utterly unlike the other two regions. Though Bryce Canyon is immense, it is not bewildering in size and the enraptured beholder standing on its rim may readily understand its general plan. It is not a canyon in the usual sense, but an amphitheatre or basin

of horseshoe shape, graven one thousand feet deep into the pink and white limestone. It is approximately two miles wide and three miles long and its rim is 8,000 feet in elevation.

Bryce Canyon is a bewildering assortment of fantastic stone formations, alive with flaming, glowing color. There are statues of famous people; spires and minarets; cathedrals, castles, bridges, and countless other formations not to be compared with any familiar object.

For best effects, Bryce should be seen from the west rim in the morning, the east rim in the afternoon, putting the formations between the beholder and the sun. Horseback and foot trails extend in both directions along the rim of the canyon from Bryce Lodge. Every visitor should spend at least a half a day on the trails in the depths of Bryce. Dainty figures as