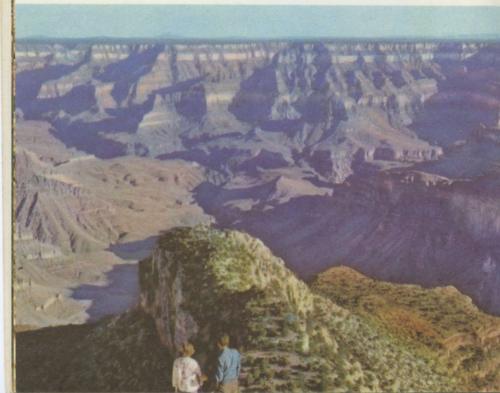

## The Grandeur of GRAND CANYON

The Grand Canyon may be described as a vast and intricate range of sunken mountains cut through a hundred miles of high plateau. Usually it is pictured as a colossal chasm, 280 miles in length, a mile deep and some twelve miles wide; but it is more precisely a measureless labryinth of canyons with an array of magnificent architectural forms upthrust from their depths. And in the uttermost reaches deep down in the canyon you will see the turbulent Colorado River grinding away at the canyon walls, as it has for countless ages.

Some years ago a mathematician arrived at the startling conclusion that all of the world's people could be packed into the Grand Canyon. And, true enough, you will find its vastness overpowering.

product of nature's forces-wind • rain • sun

While one's first impression of Grand Canyon may be that it is a motionless mass of immensity, it is actually a constantly shifting kaleidoscope of color. It changes incessantly as the shadows alter, deepen, lengthen, fade and disappear. Numberless rich tones of gray, green, blue, red and mauve tint its mighty walls and temples, and, independent of these, the sunlight pours daily into the chasm a color parade of exquisite blues and purples, glowing reds and golds. At every hour of the day there is a different aspect of the Grand Canyon before the watcher.

Grand Canyon viewed from Point Sublime

There are many vantage points on the North Rim from which the canyon may be surveyed. Motor trips of varying length may be made to Cape Final, Farview Point and Point Imperial, the latter being the highest place on the rim. From Cape Royal one is afforded some wonderful panoramas of the canyon as well as glimpses of the river. Some assert Point Sublime surpasses all other viewpoints.