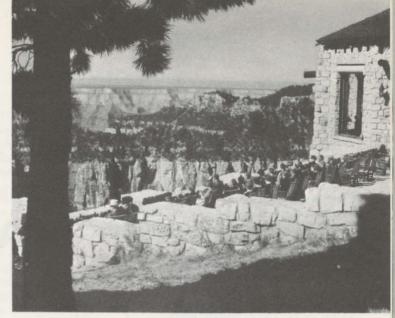

Perched on the very brink of the gorge at Bright Angel Point is Union Pacific's Grand Canyon Lodge. Your first view of the canyon will probably be from one of the broad windows in the lobby which frame magnificent views of the Canyon.

From the terrace adjoining Grand Canyon Lodge, guests absorb the beauty of the Canyon.

The Utah-Arizona Parks act like a tonic, soothing tired nerves and bringing peace of mind to all who visit them. Reluctantly you will take leave of this sanctuary, vowing to return as soon as possible.