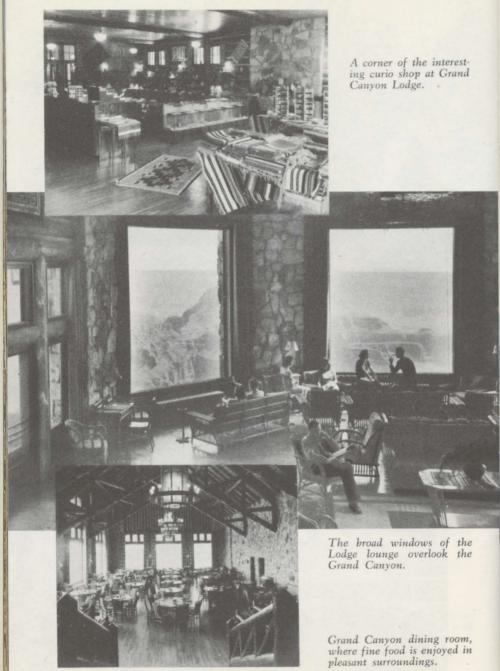

Perched on the very brink of the gorge at Bright Angel Point is Union Pacific's Grand Canyon Lodge. Your first view of the canyon will probably be from one of the broad windows in the lobby which frame magnificent views of the Canyon.

From the terrace adjoining Grand Canyon Lodge, guests absorb the beauty of the Canyon.

The Utah-Arizona Parks act like a tonic, soothing tired nerves and bringing peace of mind to all who visit them. Reluctantly you will take leave of this sanctuary, vowing to return as soon as possible.