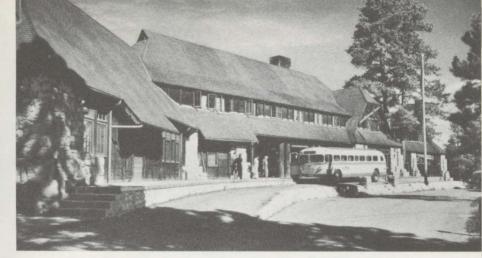

For best effects, Bryce should be seen from the west rim in the morning, the east rim in the afternoon, putting the formations between the beholder and the sun. Horseback and foot trails extend in both directions along the rim of the canyon from Bryce Lodge. Every visitor should spend at least a half a day on the trails in the depths of Bryce. Dainty figures as

seen from the rim, assume huge proportions when viewed at close range. Bryce has a magnetic quality that will hold you intrigued for hours—a veritable fairyland of enchantment.

There is a spacious central lodge of rustic design at Bryce Canyon, and modern, comfortable guest cabins are hidden away among the surrounding pines.