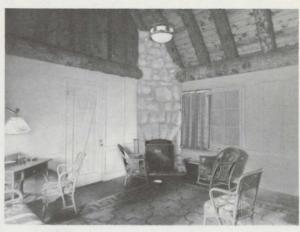

#### DELUXE GUEST LODGE

FLOOR PLAN

25

Sidewalks lead to the deluxe lodges, and well-kept lawns add to the charming setting.

Your "home" in the Utah-Arizona Parks is a picturesque cabin, set among the pines, and just a stroll from the main lodge building where meals are taken. Maid service is provided and an obliging attendant will kindle your fire in the morning, if you wish.

Interior of deluxe lodge, showing double bed and day-bed, with private bath beyond.

"Oh, give me a home . . ."

Another interior view of deluxe lodge showing cozy fireplace arrangement.

Interior of standard cabin-an inviting retreat after a day in the open.