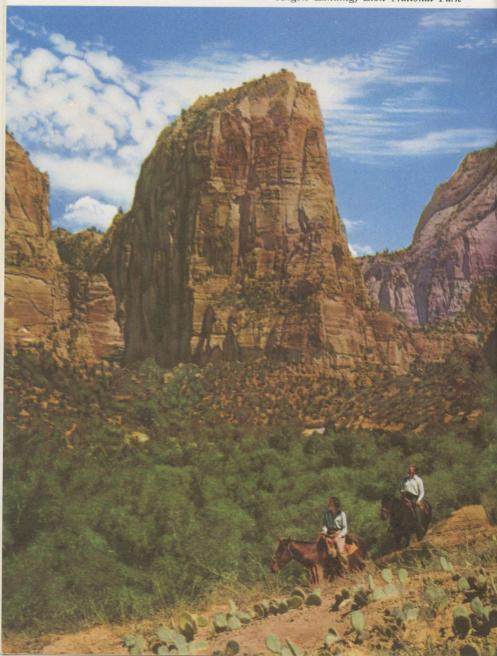

A. J. Eckerle 1928 Hill Drive Los Angeles 41, Cal. Phone CL 5-6734

UNION PACIFIC RAILROAD

(Front Cover) The Great White Throne, Zion National Park, Utah

## ZION

Here—in Zion—is inspiration. A magnificent hymn translated into natural architecture. The soaring notes . . . the cloud-seeking stone monuments. The melody . . . the gentle rise and fall of foliaged valleys.

Here, too, is color. Not the brilliant tones of mystic Bryce, but a blending of pastel-like shades with occasional crimson streaks. The names of Zion's monuments carry out its sublimity: the Great White Throne, Temple of Sinawava, Angels Landing, the Great Organ, and so on.

The Great White Throne towers 2,475 feet above the river at its base, its wooded crest, "an inaccessible island in the air." Its lower portion red, its upper surface tinting from rosy buff to chalky white, this colossal butte is one of the world's great rocks. It is seen most effectively from the Temple of Sinawava, through the vermilion gap between Angels Landing and the Great Organ. The Temple of Sinawava is a park-like area of green grass and a variety of shade