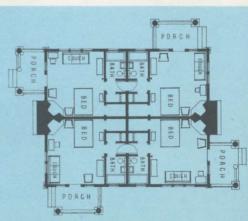

#### STANDARD GUEST CABIN

FLOOR PLAN

#### DELUXE GUEST LODGE

FLOOR PLAN

25

Sidewalks lead to the deluxe lodges, and well-kept lawns add to the charming setting.

Your "home" in the Utah-Arizona Parks is a picturesque cabin, set among the pines, and just a stroll from the main lodge building where meals are taken. Maid service is provided and an obliging attendant will kindle your fire in the morning, if you wish.