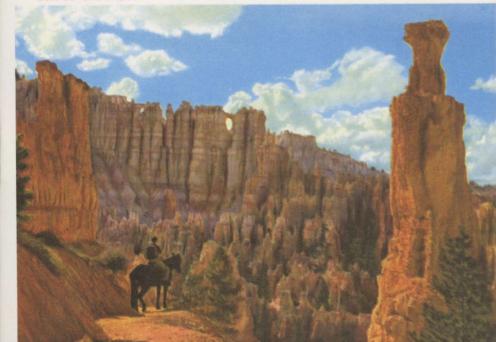

The Flaming Bowl of

Leaving Grand Canyon your route again takes you through delightful Kaibab Forest. You have noted the contrast in natural architecture and coloring between Zion and Grand Canyon. Yet—strangely enough—you will find that Bryce Canyon is utterly unlike the other two regions. Though Bryce Canyon is immense, it is not bewildering in size and the enraptured beholder standing on its rim may readily understand its general plan. It is not a canyon in the usual sense, but an amphitheatre or basin

of horseshoe shape, graven one thousand feet deep into the pink and white limestone. It is approximately two miles wide and three miles long and its rim is 8,000 feet in elevation.

Bryce Canyon is a bewildering assortment of fantastic stone formations, alive with flaming, glowing color. There are statues of famous people; spires and minarets; cathedrals, castles, bridges, and countless other formations not to be compared with any familiar object.

For best effects, Bryce should be seen from the west rim in the morning, the east rim in the afternoon, putting the formations between the beholder and the sun. Horseback and foot trails extend in both directions along the rim of the canyon from Bryce Lodge. Every visitor should spend at least a half a day on the trails in the depths of Bryce. Dainty figures as

seen from the rim, assume huge proportions when viewed at close range. Bryce has a magnetic quality that will hold you intrigued for hours—a veritable fairyland of enchantment.

There is a spacious central lodge of rustic design at Bryce Canyon, and modern, comfortable guest cabins are hidden away among the surrounding pines.