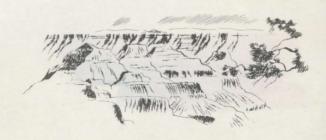

The Flaming Bowl of

Leaving Grand Canyon your route again takes you through delightful Kaibab Forest. You have noted the contrast in natural architecture and coloring between Zion and Grand Canyon. Yet—strangely enough—you will find that Bryce Canyon is utterly unlike the other two regions. Though Bryce Canyon is immense, it is not bewildering in size and the enraptured beholder standing on its rim may readily understand its general plan. It is not a canyon in the usual sense, but an amphitheatre or basin

of horseshoe shape, graven one thousand feet deep into the pink and white limestone. It is approximately two miles wide and three miles long and its rim is 8,000 feet in elevation.

Bryce Canyon is a bewildering assortment of fantastic stone formations, alive with flaming, glowing color. There are statues of famous people; spires and minarets; cathedrals, castles, bridges, and countless other formations not to be compared with any familiar object.

For best effects, Bryce should be seen from the west rim in the morning, the east rim in the afternoon, putting the formations between the beholder and the sun. Horseback and foot trails extend in both directions along the rim of the canyon from Bryce Lodge. Every visitor should spend at least a half a day on the trails in the depths of Bryce. Dainty figures as

seen from the rim, assume huge proportions when viewed at close range. Bryce has a magnetic quality that will hold you intrigued for hours—a veritable fairyland of enchantment.

There is a spacious central lodge of rustic design at Bryce Canyon, and modern, comfortable guest cabins are hidden away among the surrounding pines.