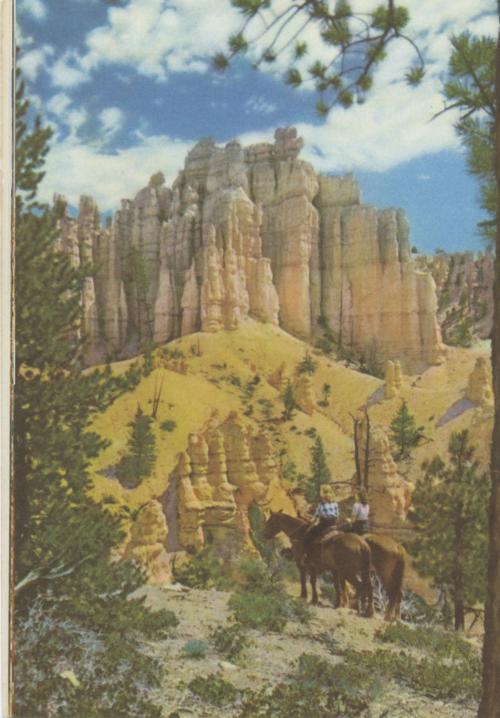

The Flaming Bowl of

Leaving Grand Canyon your route again takes you through delightful Kaibab Forest. You have noted the contrast in natural architecture and coloring between Zion and Grand Canyon. Yet—strangely enough—you will find that Bryce Canyon is utterly unlike the other two regions. Though Bryce Canyon is immense, it is not bewildering in size and the enraptured beholder standing on its rim may readily understand its general plan. It is not a canyon in the usual sense, but an amphitheatre or basin

of horseshoe shape, graven one thousand feet deep into the pink and white limestone. It is approximately two miles wide and three miles long and its rim is 8,000 feet in elevation.

Bryce Canyon is a bewildering assortment of fantastic stone formations, alive with flaming, glowing color. There are statues of famous people; spires and minarets; cathedrals, castles, bridges, and countless other formations not to be compared with any familiar object.

For best effects, Bryce should be seen from the west rim in the morning, the east rim in the afternoon, putting the formations between the beholder and the sun. Horseback and foot trails extend in both directions along the rim of the canyon from Bryce Lodge. Every visitor should spend at least a half a day on the trails in the depths of Bryce. Dainty figures as