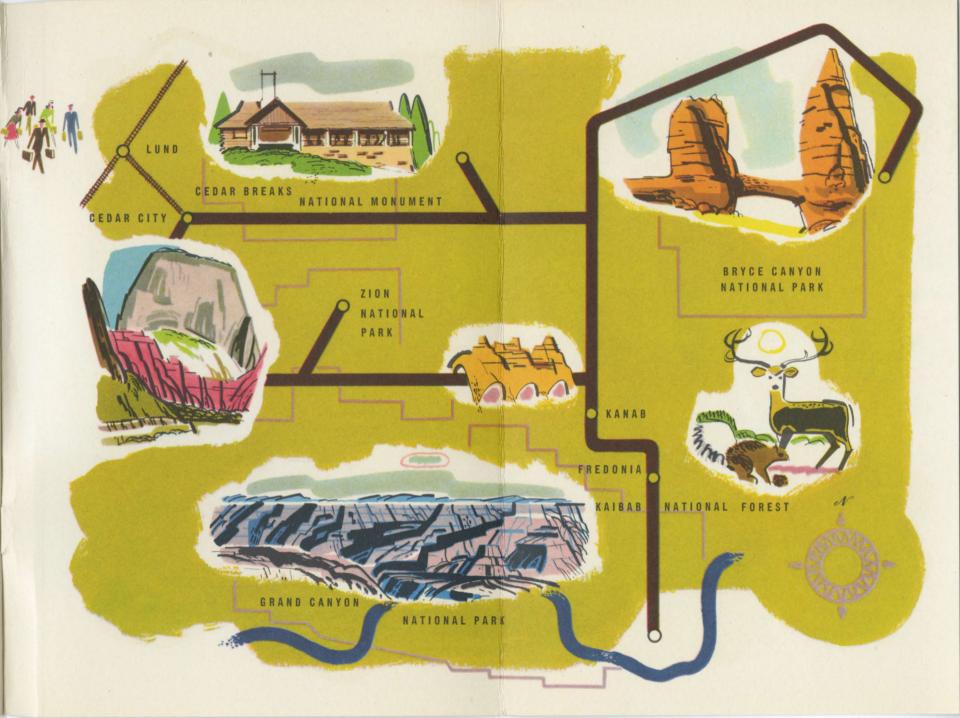

## Five in One

The Southern Utah-Arizona National Parks are comprised of five scenic regions: Zion National Park, Bryce Canyon National Park, Cedar Breaks National Monument-all in Utah-and Grand Canyon National Park and Kaibab National Forest, in Arizona. All five regions are so closely grouped that all may be seen on one continuous tour. All are connected by surfaced highways for the traveler's convenience and comfort. Amazingly, although each region is within easy distance of the others, no two are

#### **BRYCE CANYON**

alike. Each has its own distinctive formations—its own coloring. Union Pacific motor bus tours start from Cedar City, Utah, which is the terminus of the Union Pacific branch line from Lund, Utah, on the main line between Salt Lake City and Southern California. The route of the complete five-day tour is from Cedar City to Zion National Park, thence across the Prismatic Plains and through Kaibab National Forest to the North Rim of Grand Canyon; back, northward, to Bryce Canyon National Park returning through Cedar Breaks National Monument to Cedar City. On the way quaint Mormon settlements and many places of historic interest are passed. The route is through Utah's "Dixie," in whose sub-tropical climate grows a variety of agricultural products including cotton, tobacco, figs and luscious melons.