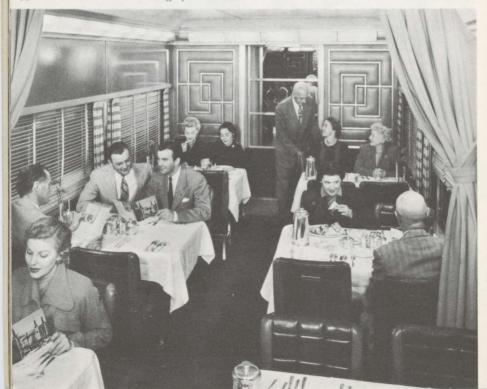

Meal time is a delightful interlude.

Coaches have deep-cushioned, reclining seats with "stretch out" leg rests.