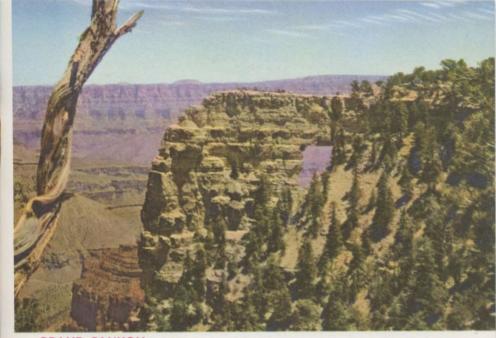

## The Grandeur of GRAND CANYON

The Grand Canyon may be described as a vast and intricate range of sunken mountains cut through a hundred miles of high plateau. Usually it is pictured as a colossal chasm, 280 miles in length, a mile deep and some twelve miles wide; but it is more precisely a measureless labryinth of canyons with an array of magnificent architectural forms upthrust from their depths. And in the uttermost reaches deep down in the canyon you will see the turbulent Colorado River grinding away at the canyon walls, as it has for countless ages.

Some years ago a mathematician arrived at the startling conclusion that all of the world's people could be packed into the Grand Canyon. And, true enough, you will find its vastness overpowering.

product of nature's forces-wind • rain • sun

While one's first impression of Grand Canyon may be that it is a motionless mass of immensity, it is actually a constantly shifting kaleidoscope of color. It changes incessantly as the shadows alter, deepen, lengthen, fade and disappear. Numberless rich tones of gray, green, blue, red and mauve tint its mighty walls and temples, and, independent of these, the sunlight pours daily into the chasm a color parade of exquisite blues and purples, glowing reds and golds. At every hour of the day there is a different aspect of the Grand Canyon before the watcher.

Grand Canyon viewed from Point Sublime

There are many vantage points on the North Rim from which the canyon may be surveyed. Motor trips of varying length may be made to Cape Final, Farview Point and Point Imperial, the latter being the highest place on the rim. From Cape Royal one is afforded some wonderful panoramas of the canyon as well as glimpses of the river. Some assert Point Sublime surpasses all other viewpoints.