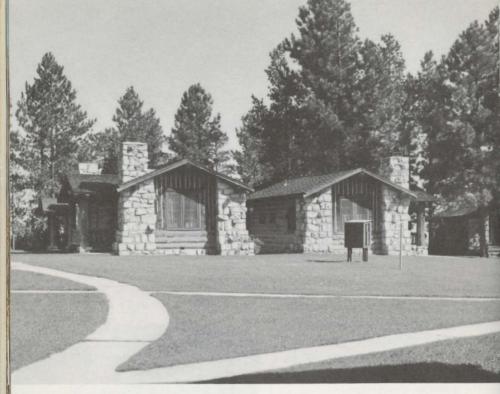

#### DELUXE GUEST LODGE

FLOOR PLAN

25

Sidewalks lead to the deluxe lodges, and well-kept lawns add to the charming setting.

Your "home" in the Utah-Arizona Parks is a picturesque cabin, set among the pines, and just a stroll from the main lodge building where meals are taken. Maid service is provided and an obliging attendant will kindle your fire in the morning, if you wish.

Interior of deluxe lodge, showing double bed and day-bed, with private bath beyond.

"Oh, give me a home . . ."

Another interior view of deluxe lodge showing cozy fireplace arrangement.

Interior of standard cabin-an inviting retreat after a day in the open.