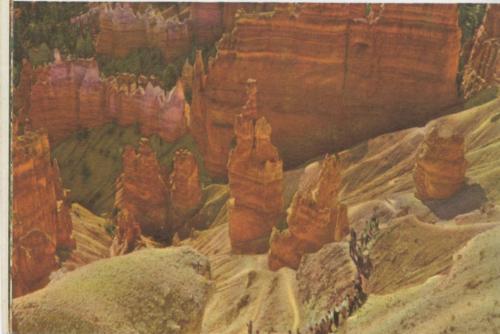

of horseshoe shape, graven one thousand feet deep into the pink and white limestone. It is approximately two miles wide and three miles long and its rim is 8,000 feet in elevation.

Bryce Canyon is a bewildering assortment of fantastic stone formations, alive with flaming, glowing color. There are statues of famous people; spires and minarets; cathedrals, castles, bridges, and countless other formations not to be compared with any familiar object.

For best effects, Bryce should be seen from the west rim in the morning, the east rim in the afternoon, putting the formations between the beholder and the sun. Horseback and foot trails extend in both directions along the rim of the canyon from Bryce Lodge. Every visitor should spend at least a half a day on the trails in the depths of Bryce. Dainty figures as

seen from the rim, assume huge proportions when viewed at close range. Bryce has a magnetic quality that will hold you intrigued for hours—a veritable fairyland of enchantment.

There is a spacious central lodge of rustic design at Bryce Canyon, and modern, comfortable guest cabins are hidden away among the surrounding pines.