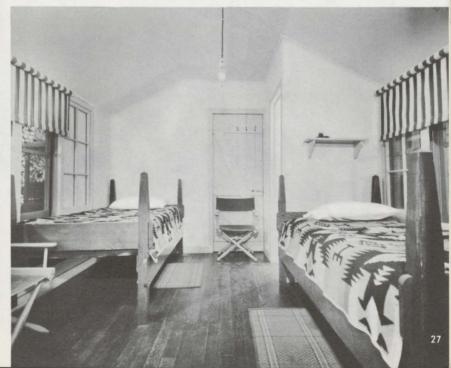

#### DELUXE GUEST LODGE

FLOOR PLAN

25

Sidewalks lead to the deluxe lodges, and well-kept lawns add to the charming setting.

Your "home" in the Utah-Arizona Parks is a picturesque cabin, set among the pines, and just a stroll from the main lodge building where meals are taken. Maid service is provided and an obliging attendant will kindle your fire in the morning, if you wish.

Interior of deluxe lodge, showing double bed and day-bed, with private bath beyond.

"Oh, give me a home . . ."

Another interior view of deluxe lodge showing cozy fireplace arrangement.

Interior of standard cabin-an inviting retreat after a day in the open.