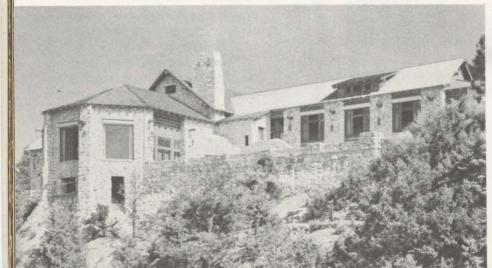

Perched on the very brink of the gorge at Bright Angel Point is Union Pacific's Grand Canyon Lodge. Your first view of the canyon will probably be from one of the broad windows in the lobby which frame magnificent views of the Canyon.

From the terrace adjoining Grand Canyon Lodge, guests absorb the beauty of the Canyon.

The Utah-Arizona Parks act like a tonic, soothing tired nerves and bringing peace of mind to all who visit them. Reluctantly you will take leave of this sanctuary, vowing to return as soon as possible.