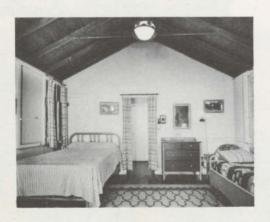

Interior of deluxe lodge, showing double bed and day-bed, with private bath beyond.

"Oh, give me a home . . ."

Another interior view of deluxe lodge showing cozy fireplace arrangement.

Interior of standard cabin-an inviting retreat after a day in the open.