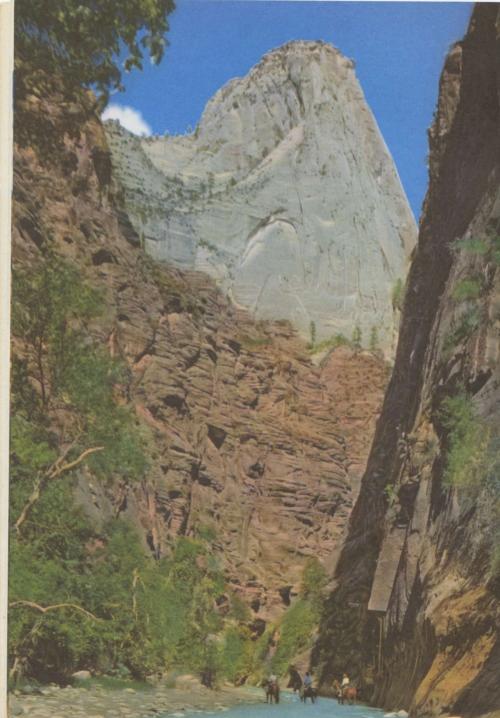

## ZION

Here—in Zion—is inspiration. A magnificent hymn translated into natural architecture. The soaring notes . . . the cloud-seeking stone monuments. The melody . . . the gentle rise and fall of foliaged valleys.

Here, too, is color. Not the brilliant tones of mystic Bryce, but a blending of pastel-like shades with occasional crimson streaks. The names of Zion's monuments carry out its sublimity: the Great White Throne, Temple of Sinawava, Angels Landing, the Great Organ, and so on.

The Great White Throne towers 2,475 feet above the river at its base, its wooded crest, "an inaccessible island in the air." Its lower portion red, its upper surface tinting from rosy buff to chalky white, this colossal butte is one of the world's great rocks. It is seen most effectively from the Temple of Sinawava, through the vermilion gap between Angels Landing and the Great Organ. The Temple of Sinawava is a park-like area of green grass and a variety of shade

Angels Landing, Zion National Park

trees, surrounded by sheer rock formations of sombre red. A great many wild

flowers are to be found here and their delicate perfume adds to the sanctuary-like air of this delightful place. Space permits mention of but a few of Zion's dazzling attractions.