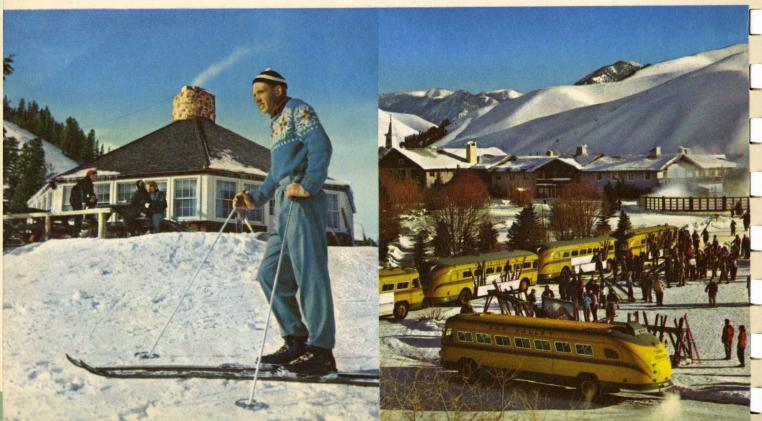

Month of the annual Downhill and Slalom Open Competition for the Harriman Cup, one of skiing's most cherished awards. Skiing is still King and there's not a more enthusiastic group anywhere than the "Learn To Ski" Weeks classes dotting Dollar and Baldy Mountains. Chances are excellent that many March days will find you wearing less and lighter clothing skiing and skating under the big, friendly Sun Valley sun.

Sun Valley spring means more ski runs each warm, perfect day.

You really feel "on top of the world" after a leisurely lunch or refreshing beverage at the Round House.

The Round House—A favorite spot for the downhill takeoff.