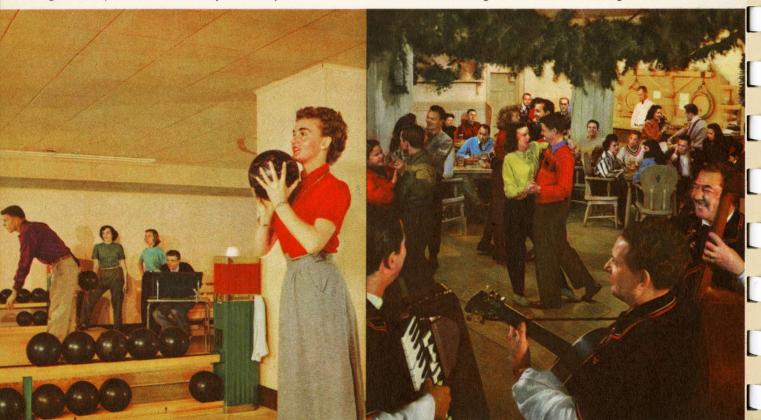

## JUNE

As any June visitor knows, one of the many nice things about a summer Sun Valley vacation is the way it so perfectly pleases each person in the family. If Dad's idea of a real holiday is to fish all hours of the day, he'll find his fill in the many lakes and streams. If Mother plays golf, or likes to ride, swim or sun bathe, she'll enjoy her favorite fun more than ever in this picturesque playground. And as for the younger members? They'll probably keep "on the go" from the moment you check in.