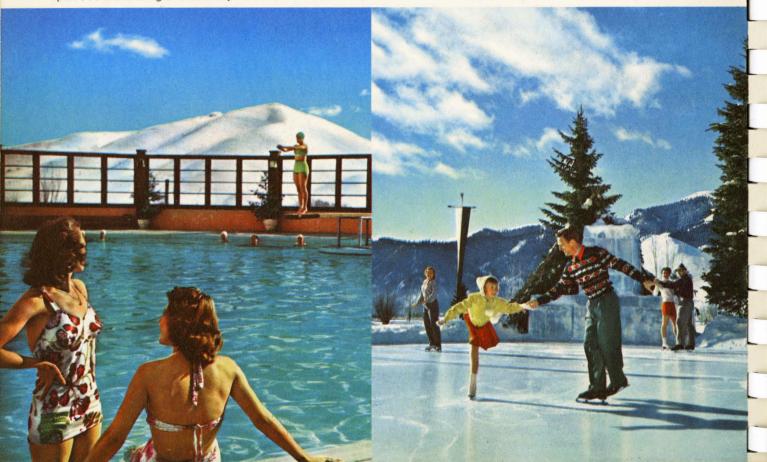

Both winter and summer, skating under the sun and stars is a popular pastime.

| 1 |   | MORNING | AFTERNOON 👯 | EVENING 🚭 |
|---|---|---------|-------------|-----------|
|   | 1 |         |             |           |
|   | 2 |         |             |           |
|   | 3 |         |             |           |
|   | 4 |         |             |           |
| J | 5 |         |             |           |
|   | 6 |         |             |           |
| J | 7 |         |             |           |
| 1 | 8 |         |             |           |
| 1 |   |         |             |           |