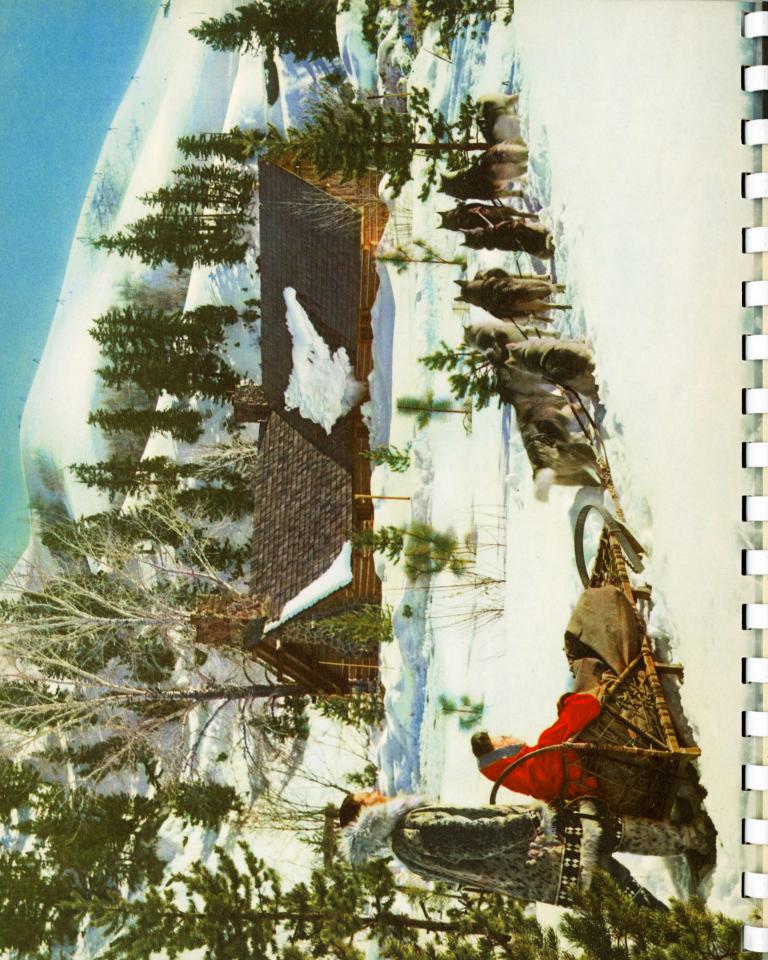

Sun Valley Diary....

\*
Sun Valley
Diary
\*

Compliments of the

After the festive holiday season, this is the month the winter fun program really gets into full swing. From breakfast time through the afternoon tea hour, and much later, skiing is the big topic of the day, with ice skating, warm-water swimming, Trail Creek Cabin parties, dancing and all-around good living holding their share of the limelight. Mark it on your calendar—the Sun Valley Class B and C Competition in Downhill, Slalom and Combined is usually held about the last week of the month.