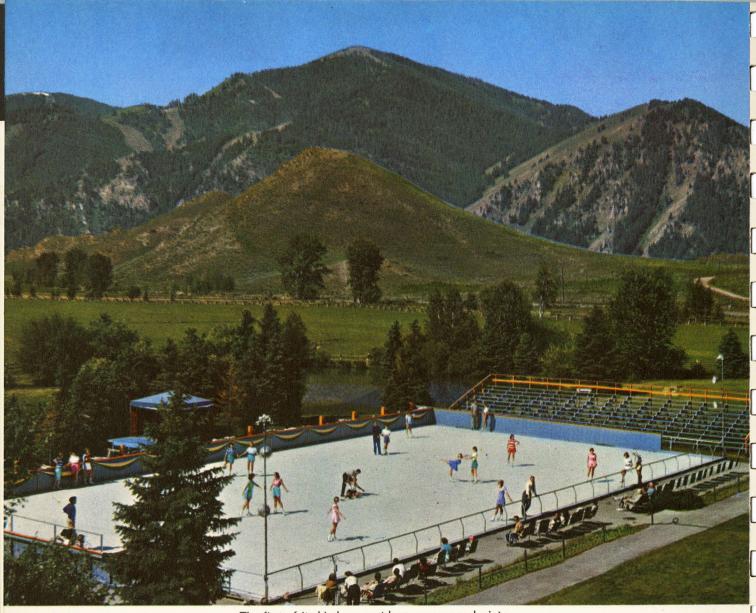

The first of its kind—an outdoor, summer and winter ice skating rink.

You don't have to swim here to have a good time, but it surely helps.

Like a modern magic carpet, it's a thrilling experience to ride up on the Baldy Mt. electric chair ski lift.

This is the month when Sun Valley summer has really arrived, in all its finery. All the beautiful plants and flowers, as well as the fun, are in full bloom. Ice skating under the sun and stars on a smooth, mechanically frozen rink is an exclusive Sun Valley feature . . . the challenging golf course is laid out with nine holes and eighteen tees . . . and you'll enjoy fishing at its finest. Swimming, horseback riding, tennis and skeet and trap shooting add to the summer fun picture, and you should be in it.