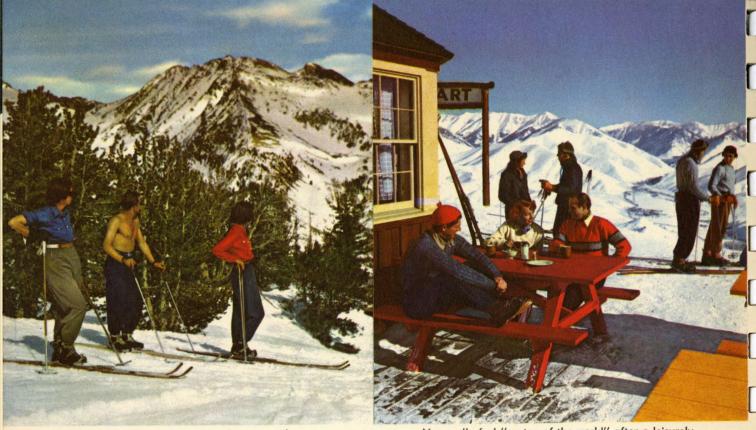

February . . . one of the Valley's busiest months, and one of its most delightful. The fun picture is very similar to January with, perhaps, an even heavier blanket of perfect powder snow. You'll notice sun-tanned faces taking on a deep, golden glow and both hotels are buzzing with laughter and winter sports talk, the one language universal with those who prefer their fun in the snow and sun. On or about Washington's birthday all attention is devoted to the annual Giant Slalom races—the Sun Valley Ski Club Championships.

Students of all ages benefit from the expert instructors in the Sun Valley Ski School.

From skiing to warm-water swimming, mere minutes apart . . . that's living at Sun Valley!

The Cabin at the foot of Dollar Mountain is a popular rendezvous for lunch and ski-talk.