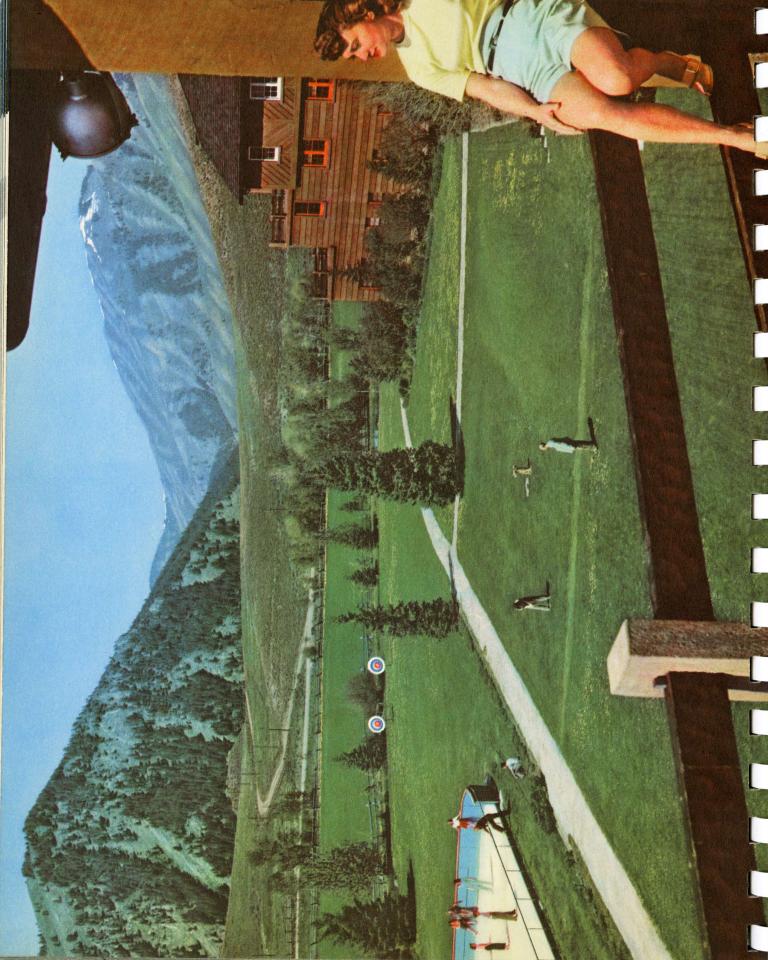

This is the month when Sun Valley summer has really arrived, in all its finery. All the beautiful plants and flowers, as well as the fun, are in full bloom. Ice skating under the sun and stars on a smooth, mechanically frozen rink is an exclusive Sun Valley feature . . . the challenging golf course is laid out with nine holes and eighteen tees . . . and you'll enjoy fishing at its finest. Swimming, horseback riding, tennis and skeet and trap shooting add to the summer fun picture, and you should be in it.