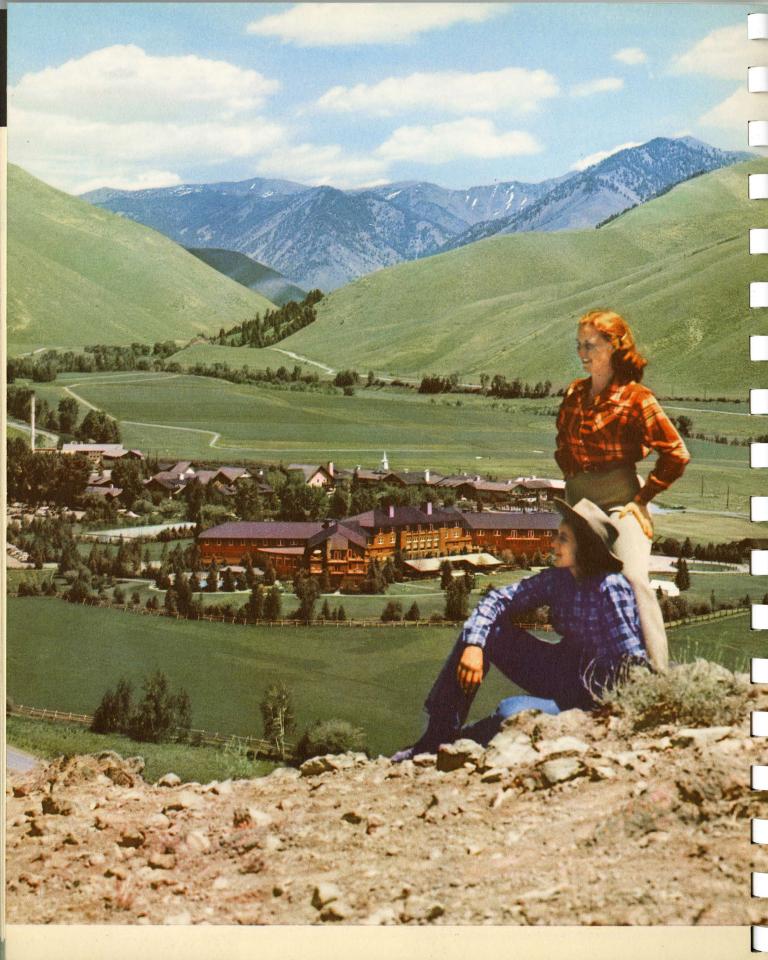

Sun Valley Diary....

\*
Sun Valley
Diary
\*

Compliments of the

After the festive holiday season, this is the month the winter fun program really gets into full swing. From breakfast time through the afternoon tea hour, and much later, skiing is the big topic of the day, with ice skating, warm-water swimming, Trail Creek Cabin parties, dancing and all-around good living holding their share of the limelight. Mark it on your calendar—the Sun Valley Class B and C Competition in Downhill, Slalom and Combined is usually held about the last week of the month.