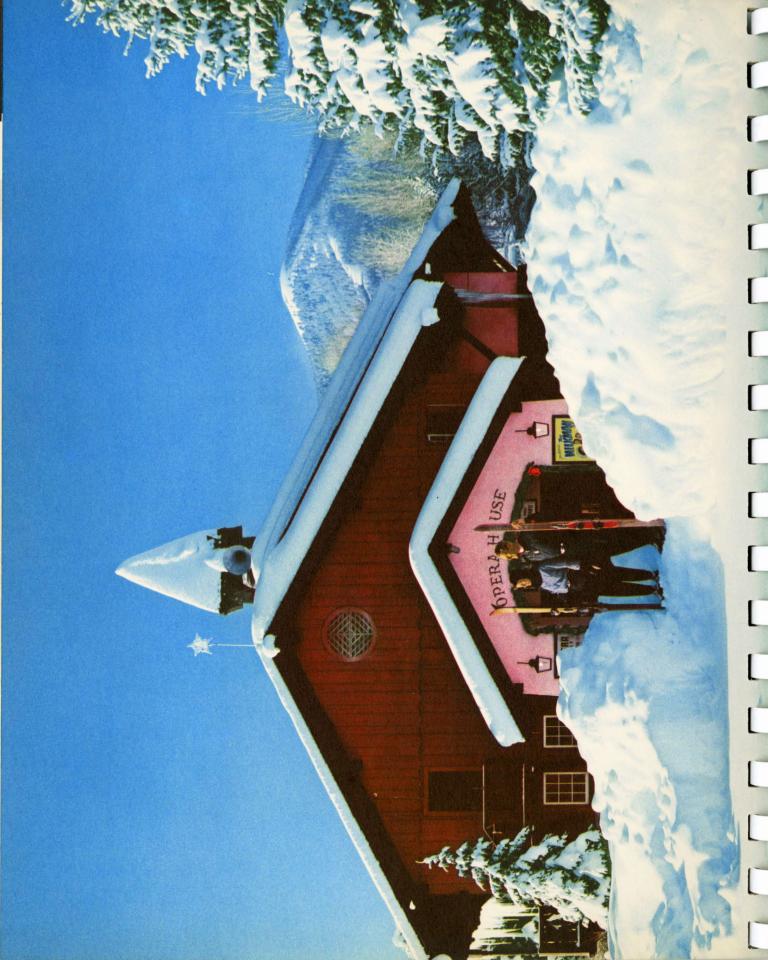

Just a short sled ride away from Sun Valley proper is Trail Creek Cabin, fun center for parties on the informal side.

|     | MORNING | AFTERNOON 🖑 | EVENING 🚭 |
|-----|---------|-------------|-----------|
|     |         |             |           |
| 2   |         |             |           |
| 3   |         |             |           |
| 4   |         |             |           |
| 5   |         |             |           |
| 6   |         |             |           |
| 7   |         |             |           |
| 3 8 |         |             |           |
| J   |         |             |           |