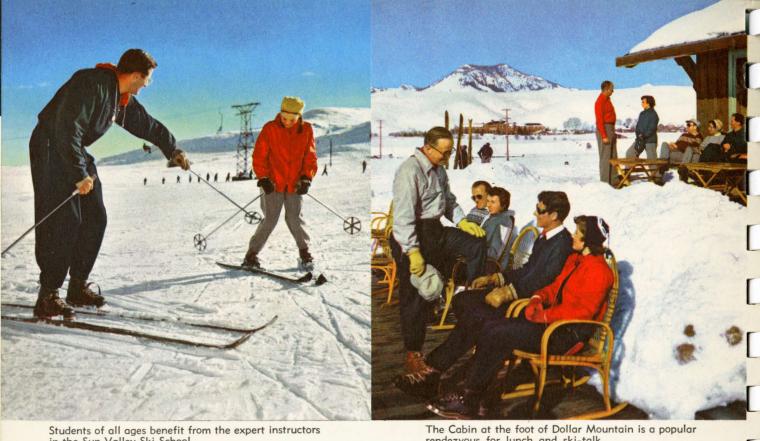

Students of all ages benefit from the expert instructors in the Sun Valley Ski School.

From skiing to warm-water swimming, mere minutes apart . . . that's living at Sun Valley!

The Cabin at the foot of Dollar Mountain is a popular rendezvous for lunch and ski-talk.