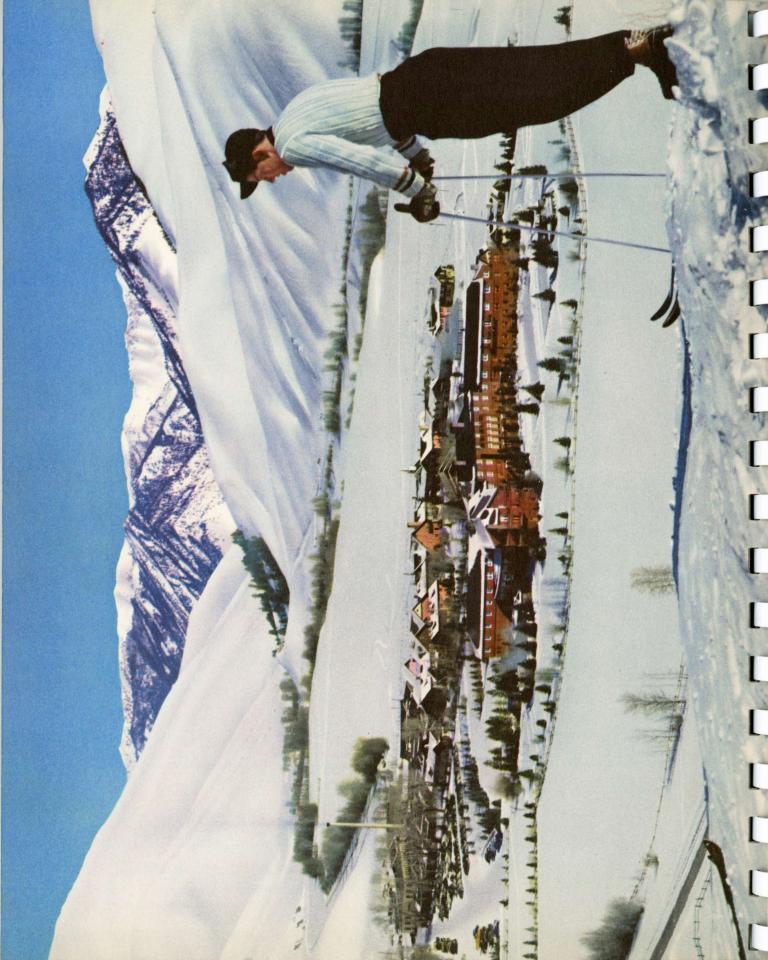

Sun Valley Diary....

\*
Sun Valley
Diary
\*

Compliments of the

After the festive holiday season, this is the month the winter fun program really gets into full swing. From breakfast time through the afternoon tea hour, and much later, skiing is the big topic of the day, with ice skating, warm-water swimming, Trail Creek Cabin parties, dancing and all-around good living holding their share of the limelight. Mark it on your calendar—the Sun Valley Class B and C Competition in Downhill, Slalom and Combined is usually held about the last week of the month.