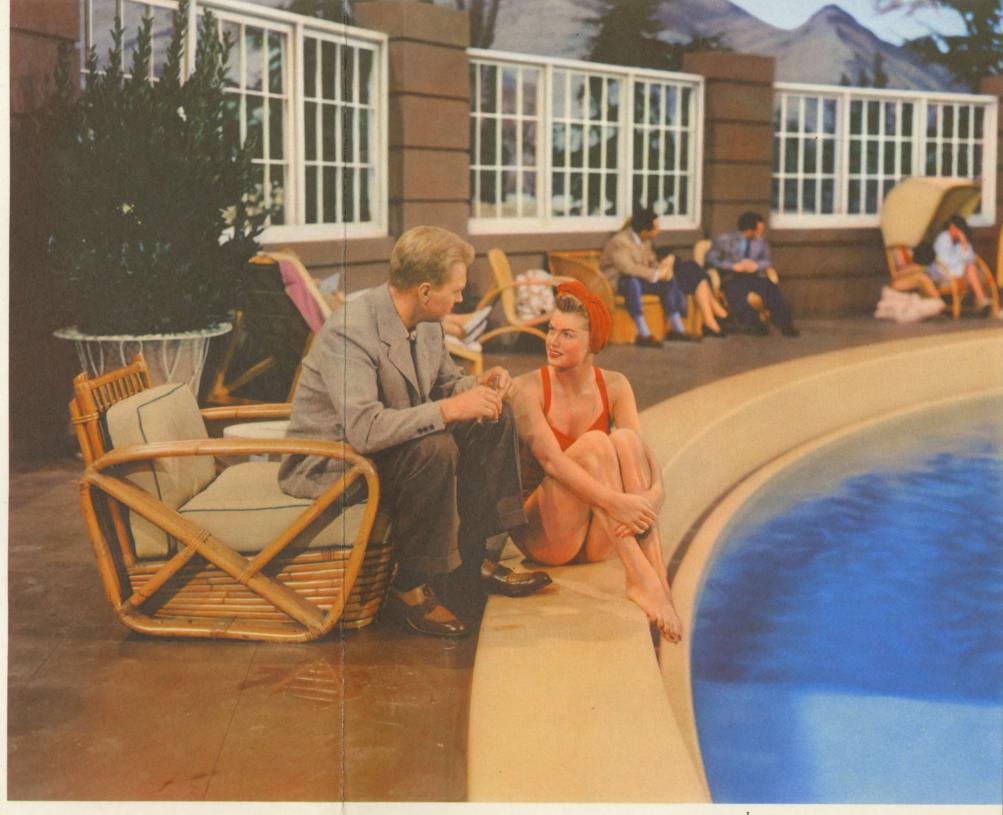

Set against the natural beauty of Sun Valley, Idaho, Metro - Goldwyn - Mayer's "Duchess of Idaho" is unmatched in the scope and splendor of its Technicolor reproduction.

Starring Esther Williams, Van Johnson and John Lund, with Paula Raymond and such guest stars as Lena Horne, Eleanor Powell, Connie Haines and Mel Torme, "Duchess of Idaho" proves a worthy tribute to the setting.

The film faithfully reproduces many popular spots of Sun Valley. The lodge itself, where much of the action takes place; the swimming pool, a perfect setting for the aquatic talents of star Esther Williams; the Trail Creek Cabin and the Round House; Dollar and Baldy Mountains and the torchlight parade of the Ski Patrol.

"Duchess of Idaho" was directed by Robert Z. Leonard and produced by Joe Pasternak.

John Lund participates in the fun with Van Johnson and Esther Williams on the set of Metro-Goldwyn-Mayer's "Duchess of Idaho."