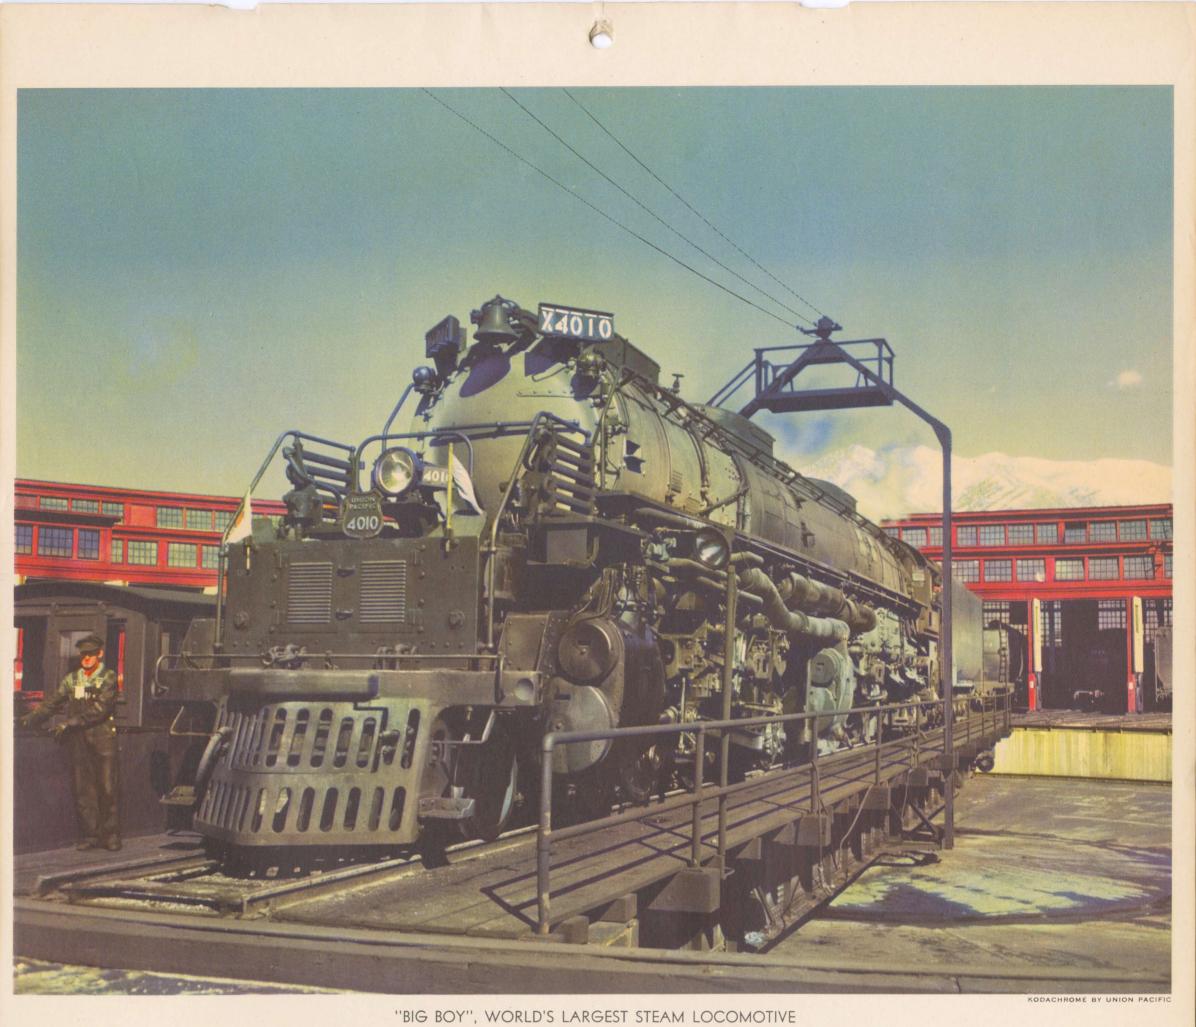

| L7    | 50    |     | ION  |      | ** |     |    |                |        |
| 1947                             | NOVEM | BER   |     |      |      | JA | NUA | RY |                | 1948   |
| S M                              | T W   | T F   | s   | S    | M    | т  | W   | T  | <sup>•</sup> 2 | s<br>3 |
| 2 3                              | 4 5   | 6 7   | 8   | 4    | 5    | 6  | 7   | 8  | 9              | 10     |
| 9 10                             | 2     | 13 14 | 15  | - 11 | 12   | 13 | 14  | 15 | 16             | 17     |
| 16 17                            | 18 19 |       | 22  | 18   | 19   |    |     |    | 23             |        |
| <sup>23</sup> / <sub>30</sub> 24 | 25 26 | 27 28 | 29  | 25   | 26   | 27 | 28  | 29 | 30             | 31     |



ONE OF A LARGE FLEET USED BY UNION PACIFIC TO HAUL HEAVY FREIGHT TRAINS WITH GREAT SPEED OVER MOUNTAIN GRADES.

UNION PACIFIC RAILROAD ROAD OF THE STREAMLINETS AND THE Challengers

| $\begin{array}{cccccccccccccccccccccccccccccccccccc$  | $\begin{array}{cccccccccccccccccccccccccccccccccccc$ | $\begin{array}{cccccccccccccccccccccccccccccccccccc$                                              |
|-------------------------------------------------------|------------------------------------------------------|---------------------------------------------------------------------------------------------------|
| $\begin{array}{cccccccccccccccccccccccccccccccccccc$  | $\begin{array}{cccccccccccccccccccccccccccccccccccc$ | $\begin{array}{cccccccc} & & & & & & & & \\ \begin{tabular}{cccccccccccccccccc