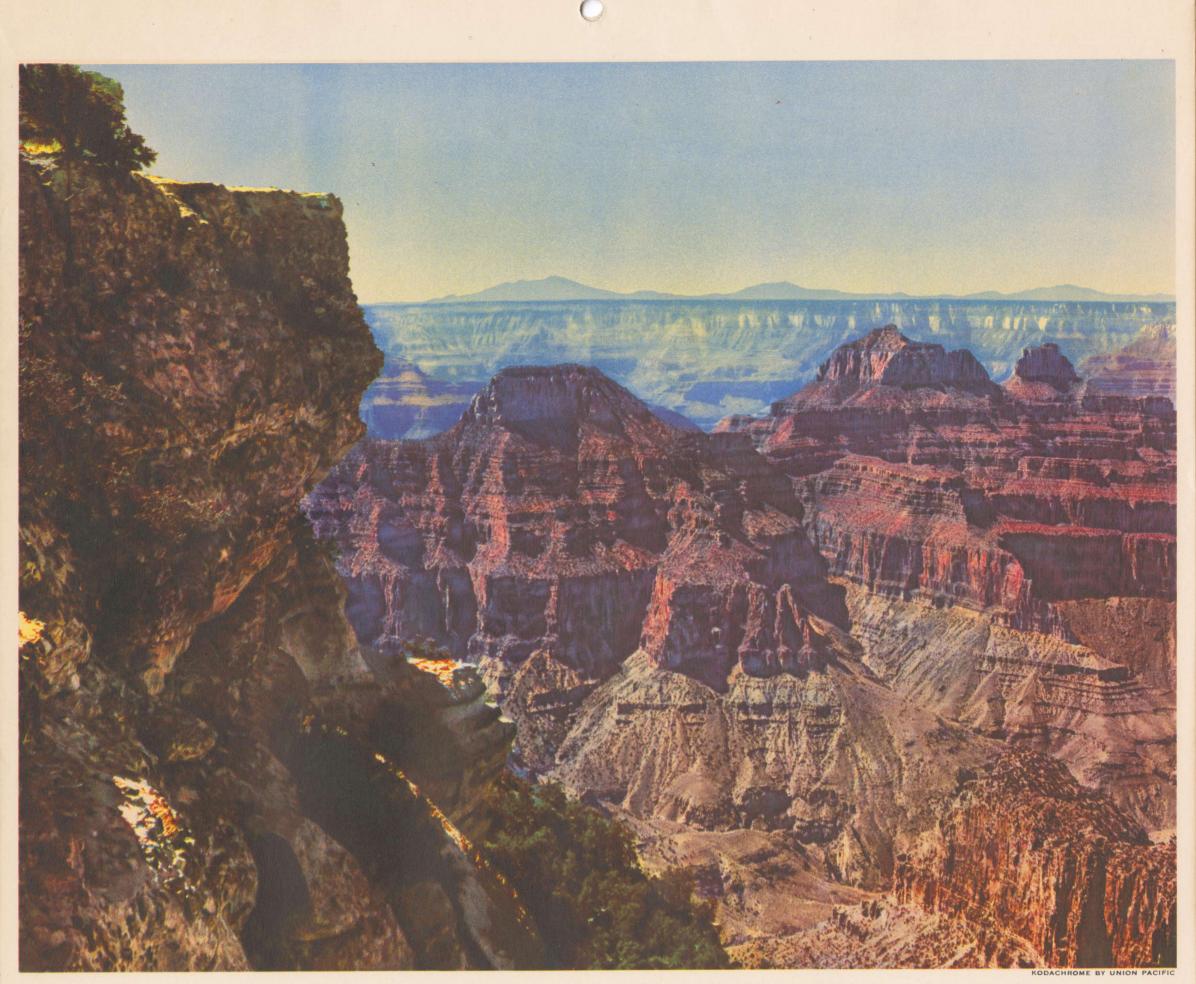

LITHO. IN U.S.A.

A CORNER OF BRYCE CANYON NATIONAL PARK, UTAH THIS GLIMPSE OF BRYCE IS REVEALING OF THE SCENIC GLORIES TO BE FOUND IN THIS BRIGHTEST JEWEL OF OUR NATIONAL PARKS.

L

|       |        | - MAK | СН.                     | 144   |       |                                                 |
|-------|--------|-------|-------------------------|-------|-------|-------------------------------------------------|
| SUN   | MON    | TUES  | WED                     | THUR  | FRI   | SAT                                             |
| •     | •      | •     | •                       | •     | •     | 1                                               |
| 2     | 3      | 4     | 5                       | 6     | 7     | 8                                               |
| 9     | 10     | 11    | 12                      | 13    | 14    | 15                                              |
| -     | IU     |       | 12                      |       |       | 13                                              |
| 16    | 17     | 18    | 19                      | 20    | 21    | 22                                              |
| 23/30 | 24/31  | 25    | 26                      | 27    | 28    | 29                                              |
| 7.50  | 7 51   |       | UNION                   |       |       |                                                 |
| 1947  | FEBRUA | RY    | PACIFIC                 |       | APRIL | 1947                                            |
| S M   | T W    | T F   | s                       | S M   | ľ Ž   | <sup>T</sup> <sup>F</sup> <sup>S</sup> <b>5</b> |
| 2 3   | 4 5    | 6 7   | 8                       | 6 7   |       | 10 11 12                                        |
| 9 10  |        |       | 5                       | 13 14 |       | 17 18 19                                        |
| 16 17 |        |       | 22                      | 20 21 |       | 24 25 26                                        |
|       | 25 26  |       |                         | 27 28 |       |                                                 |
|       |        |       | No. of Concession, Name |       |       |                                                 |