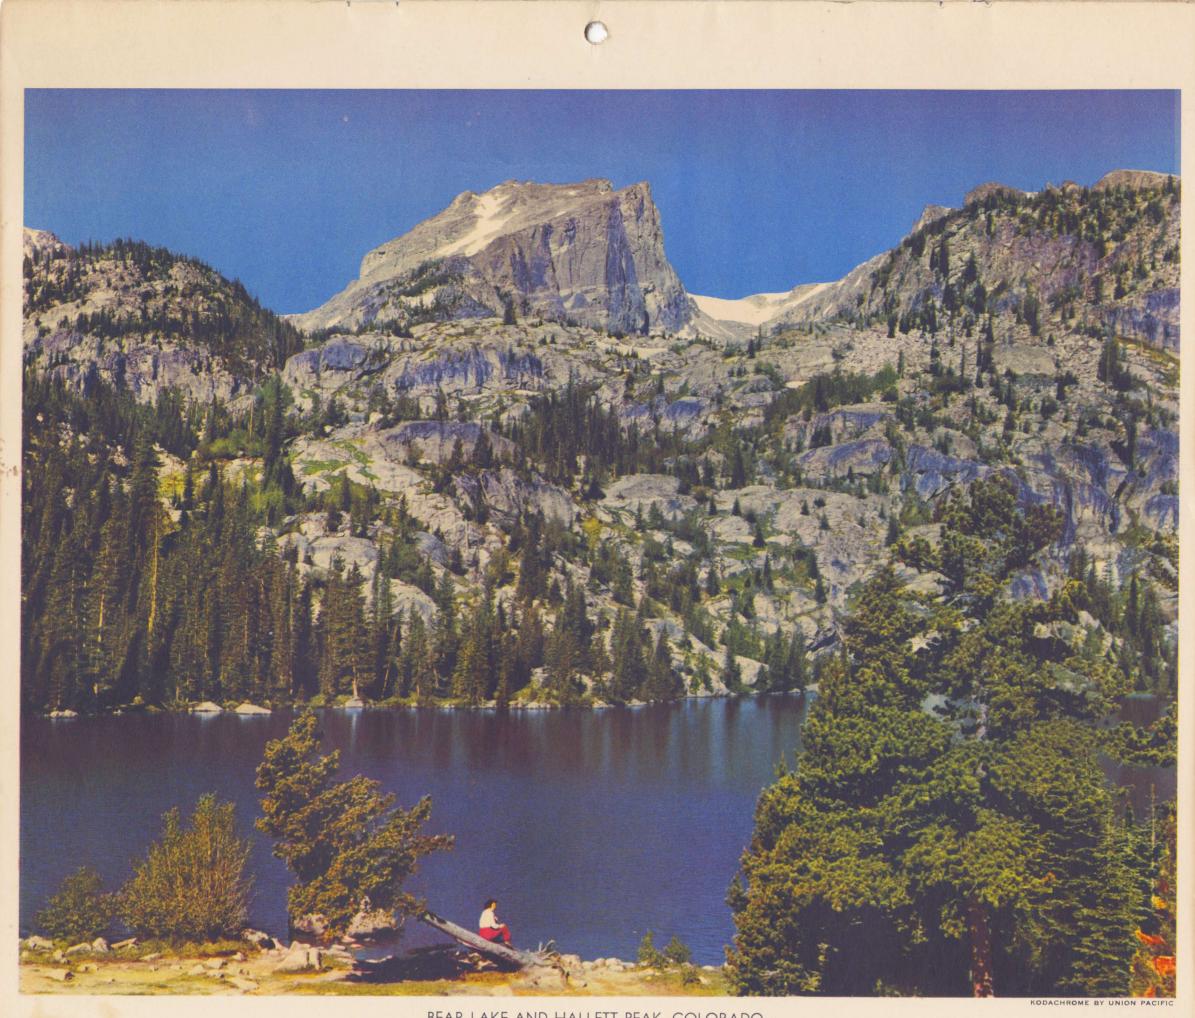

| 27<br>1947<br>s M<br>1 2<br>8 9          | 28<br>JUNE<br>3 4<br>10 11                 | <b>29</b><br>5 6<br>12 13          | s<br>7<br>14                                                                                | s M<br>3 4       | AUGUS<br>T W                 | T 1947<br>T F S<br>I 2<br>7 8 9<br>I4 I5 I6 |



BEAR LAKE AND HALLETT PEAK, COLORADO IN THE RUGGED SETTING OF ROCKY MOUNTAIN NATIONAL PARK ARE MANY SCENIC GEMS OF WHICH BEAR LAKE IS OUTSTANDING.

## UNION PACIFIC RAILROAD ROAD OF THE STREAMLIMERS AND THE Challengers

|       | A            | UGUS       | ST · I  | 947   |            |            |
|-------|--------------|------------|---------|-------|------------|------------|
| SUN   | MON          | TUES       | WED     | THUR  | FRI        | SAT        |
| •     | •            | •          | •       | •     | 1          | 2          |
| 3     | 4            | 5          | 6       | 7     | 8          | 9          |
| 10    | 11           | 12         | 13      | 14    | 15         | 16         |
| 17    | 18           | 19         | 20      | 21    | 22         | 23         |
| 24