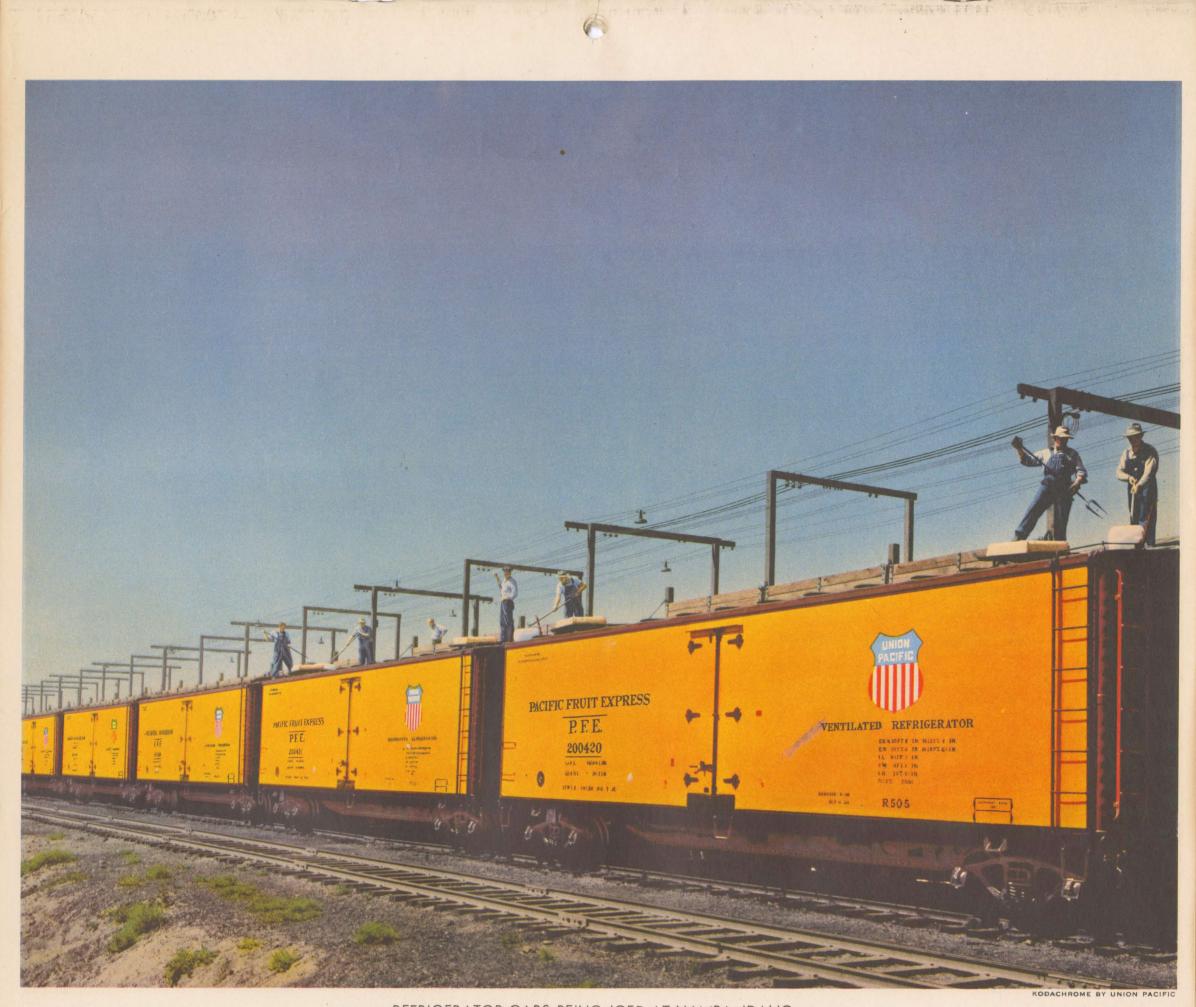

| JULY         |            | PACIFIC | SEF   | TEMBER     | 1947       |
| S M   | <b>1 2 3</b> | <b>4 5</b> | s s     |       | <b>3 4</b> | <b>5 6</b> |
| 6 7   | 8 9 10       |            | 7       | 8 9   | 10 11      | 12 13      |
| 13 14 | 15 16 17     | 18 19      | 4       | 15 16 | 17 18      | 19 20      |
| 20 21 | 22 23 24     |            | 21      |       | 24 25      | 26 27      |
| 27 28 | 29 30 3      |            | 28      | 29 30 |            |            |



THE LOWER FACE OF BOULDER DAM HERE, IN BLACK CANYON, BETWEEN NEVADA AND ARIZONA, IS GIGANTIC BOULDER DAM AND ITS HYDRO-ELECTRIC PLANT.

# NOAD OF THE STREAM LINERS AND THE Challengers

SEPTEMBER · 1947

SAT THUR FRI TUES WED SUN MON • 25 26 . . . UNION PACIFIC OCTOBER AUGUST s 2 S W S S M Т F М T W F Т 24/31



REFRIGERATOR CARS BEING ICED AT NAMPA, IDAHO FLEETS OF PFE CARS OF THE UNION PACIFIC CARRY PERISHABLE FOODS AND MATERIALS SWIFTLY ACROSS THE CONTINENT.

#### UNION PACIFIC RAILROAD ROAD OF THE STREAMLINESS AND THE Challengers



LITHO. IN U.S.A.



ORANGE GROVES AND SNOWY PEAKS IN SOUTHERN CALIFORNIA THIS IS ONE OF THE MANY TYPES OF SCENIC BEAUTY CALIFORNIA OFFERS IN ABUNDANCE.



|                                               | N                                          | OVE                                              | MBER                                               | . 144                                                                           |                                                     |                                            |
|---------------------------------