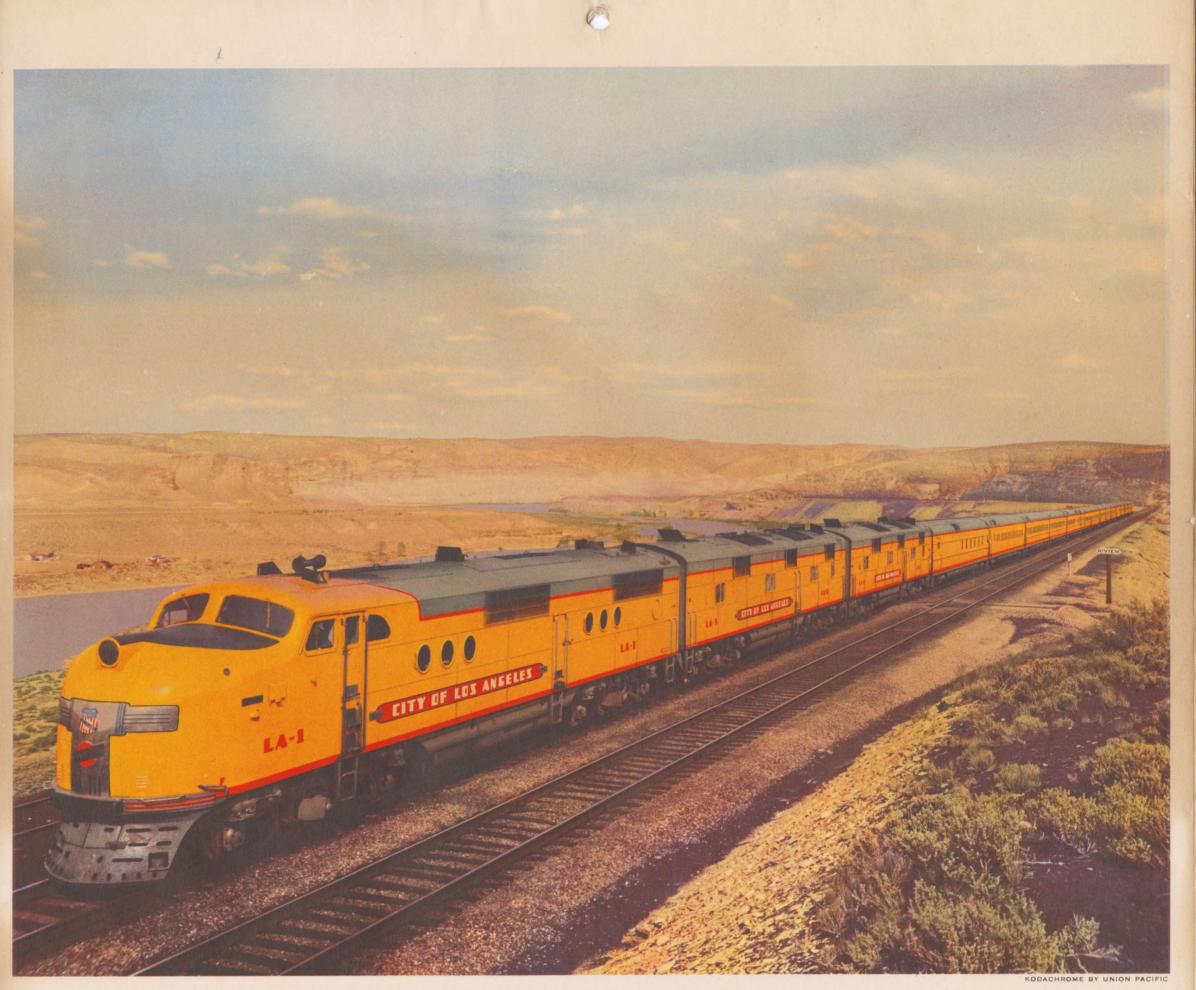

LITHO. IN U.S.A.

STREAMLINER, CITY OF LOS ANGELES THIS GRACEFUL TRAIN IS ONE OF A FLEET OF DIESEL-POWERED UNITS SERVING CHICAGO-DENVER AND CHICAGO-PACIFIC COAST.