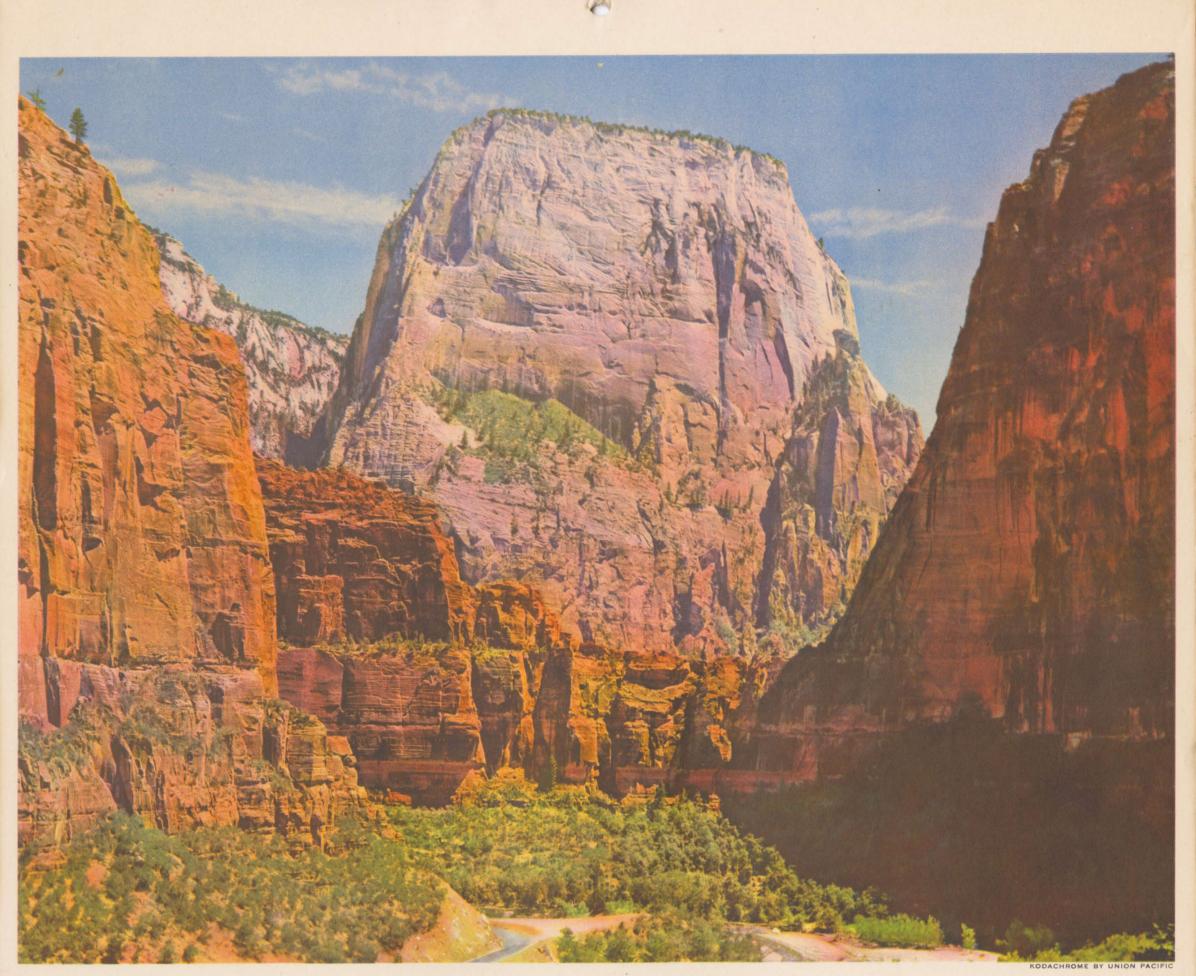

| 1947<br>s<br>7<br>14<br>21 |  |



THE GREAT WHITE THRONE, ZION NATIONAL PARK, UTAH THIS COLORFUL ROCK TEMPLE IN ZION CANYON LIFTS ITS NOBLE CREST 2500 FEET ABOVE THE CANYON FLOOR.



## JUNE · 1947

| SI        | U N      |    |          |    | TUES<br>7 |          | WED   |          | THUR     |          | FRI         |          | S A      | Т               |
|-----------|----------|----|----------|----|-----------|----------|-------|----------|----------|----------|-------------|----------|----------|-----------------|
|           |          |    | 29       |    | S         |          | 4     |          | 5        |          | 6           |          |          | 1               |
|           | 3<br>F   |    |          |    | 10        |          | 10    |          | 12       |          | 13          |          | 2