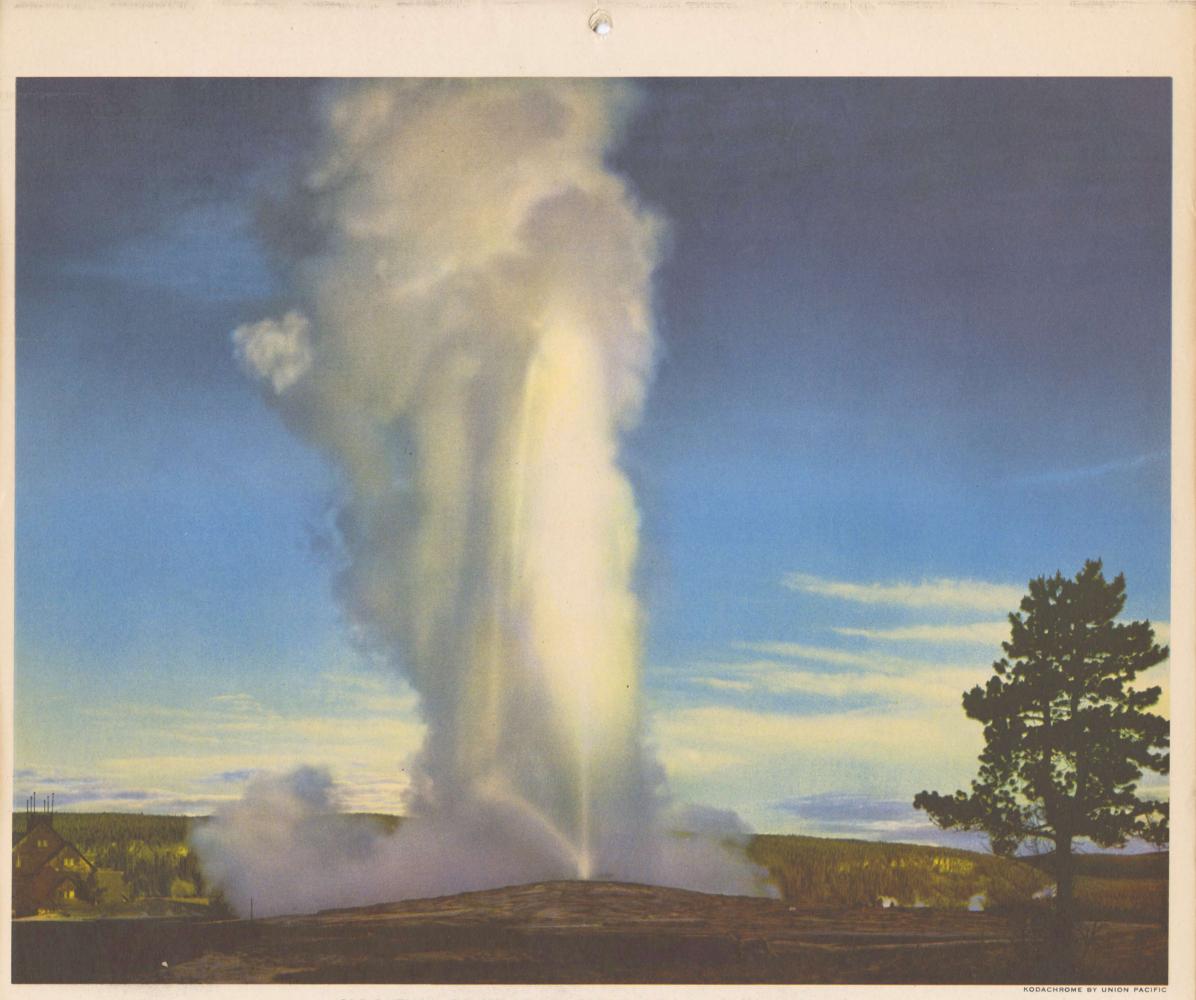

OLD FAITHFUL GEYSER, YELLOWSTONE NATIONAL PARK, WYOMING THIS UNUSUAL SUNRISE VIEW FINDS THE WORLD-FAMOUS GEYSER IN A SOMBER MOOD SELDOM CAUGHT BY PHOTOGRAPHY.