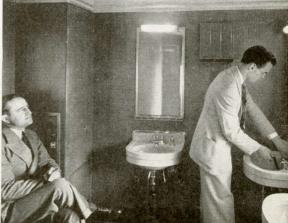

# Challenger TYPE COACH

You'll find plenty of space and modern facilities in the men's washrooms and ladies' dressing rooms on Challenger coaches. Hot water and hand towels are always available. There are white porcelain washbowls, handy mirrors and good lighting. In fact, these accommodations compare favorably with those on Standard Pullmans. No wonder the Challengers have attained national popularity.