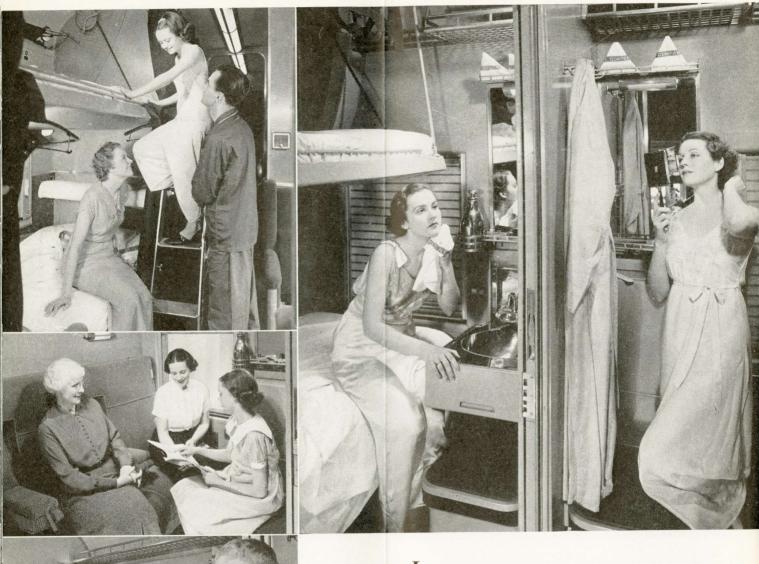

## the Streamliner CLOSED SECTION PULLMAN

IN ADDITION to the buttoned curtain, each section in the Streamliner closed-section Pullman has an aluminum sliding panel which is closed during night-time occupancy. There are many new features in this type of Pullman car. You will like the convenient individual steps for upper berths. They automatically fold up when not in use and may be easily removed when the space is used as a section for a single occupant.

## OPEN SECTION PULLMAN The Streamliner

The Streamliner open-section Pullmans do not have the sliding panels but you are assured of maximum sleeping comfort. There's a spongerubber padding under the thick carpet so that the movement of passengers or attendants passing through the car will not disturb your slumber. You awaken in the morning feeling completely refreshed and rested. The car interior is extremely attractive in design and decoration.

## The Streamliner ROOM CAR

In the Streamliner room car you have the comfort of a private bedroom with dressing room facilities. There's no need to leave the seclusion of your room until you are dressed and ready to enjoy breakfast in the Diner. Or, for that matter, you can ring the service bell and have your meals served in the room. All rooms are finished in harmonizing colors. Among the fittings are drop table, ash trays and eye-glass holders.

## THE "ROOMETTE", CAR The Streamliner

ONE of the most recent innovations in Pullman car design is the "roomette". It is an individual bedroom with folding bed, complete toilet facilities, clothes closet and large baggage rack. There is ample space for lounging or undressing, before the bed is lowered. During the day time it is converted into a spacious lounge seat. The "roomette" provides complete comfort and privacy.