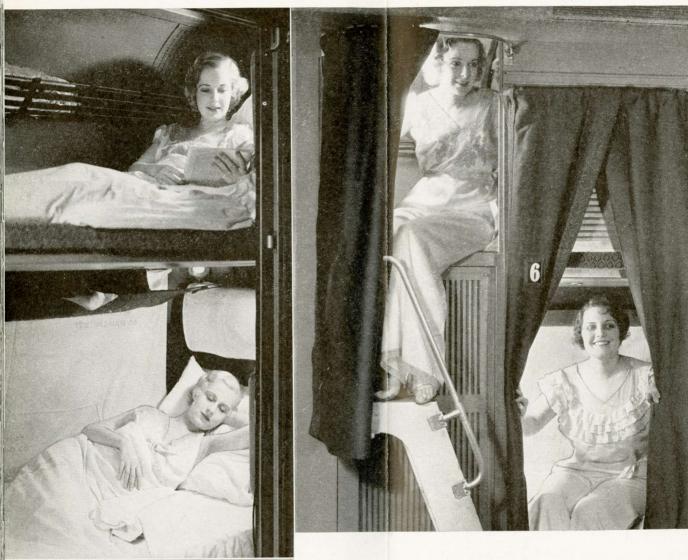

### DRAWING ROOMS , COMPARTMENTS

DRAWING rooms and compartments may be engaged for use individually or ensuite. They provide the same sleeping rooms as open sections . . . upper and lower berth . . . but with dressing room and toilet facilities. Drawing rooms, with davenport-like sofas, offer additional berth space, as shown in picture to left above. A partial view of a compartment appears at the right. Here, indeed, is comfort and privacy at but little additional cost.

### STANDARD PULLMAN REST ROOMS

THE ladies' dressing rooms on modern Pullmans were designed and equipped to meet the requirements of feminine guests. Mirrors are exceptionally large. There are boudoir chairs, dressing tables and gleaming porcelain wash-bowls. And with air-conditioning, it is always comfortable.