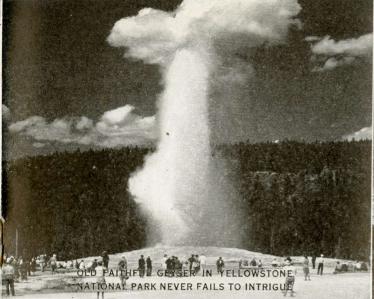

"LIFE is short and time is fleeting" so plan to see one or more of these western wonderlands on your next summer vacation. Zion, Bryce and Grand Canyon . . . California and Boulder Dam . . . Colorado . . . Yellowstone . . . the Pacific Northwest and Alaska . . . Western Dude Ranches . . . or that brilliant and gay sports center, Sun Valley, Idaho, in the heart of the Sawtooth Mountains. Clean, cool Union Pacific trains will take you to your western vacation land quickly, comfortably, safely and economically.