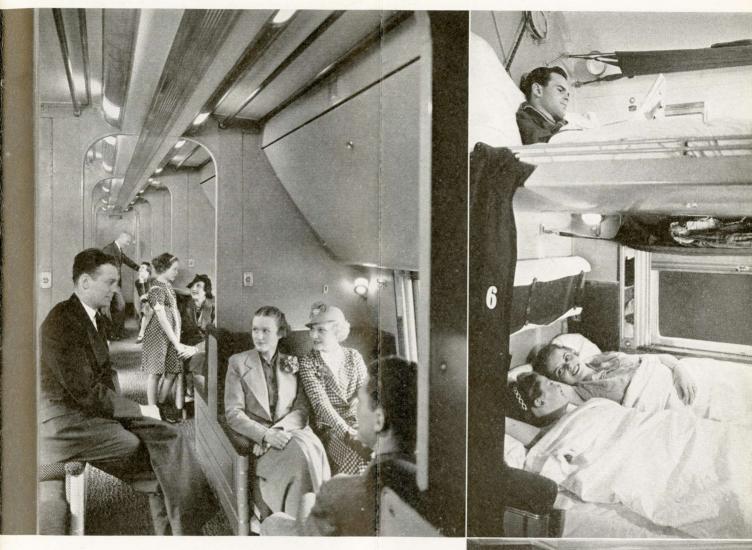

### C L U B L O U N G E

THE old phrase "all the comforts of home" takes on a new meaning when you enter one of the club-lounge cars on a Union Pacific train. You'll find relaxation in an atmosphere of quiet beauty.

Restful divans and arm-chairs are smartly attractive in upholstery of modern design that harmonizes with the rich carpeting. Current

### C L U B L O U N G E

publications are on hand and you can listen to a favorite radio program. On convenient writing desks you will find correspondence paper, envelopes and telegraph blanks.

If someone suggests cards, there's a table in a corner nook and a courteous attendant will serve cooling beverages at reasonable prices. This car is the social center of the train.

## the Streamliner CLOSED SECTION PULLMAN

IN ADDITION to the buttoned curtain, each section in the Streamliner closed-section Pullman has an aluminum sliding panel which is closed during night-time occupancy. There are many new features in this type of Pullman car. You will like the convenient individual steps for upper berths. They automatically fold up when not in use and may be easily removed when the space is used as a section for a single occupant.

## OPEN SECTION PULLMAN The Streamliner

The Streamliner open-section Pullmans do not have the sliding panels but you are assured of maximum sleeping comfort. There's a spongerubber padding under the thick carpet so that the movement of passengers or attendants passing through the car will not disturb your slumber. You awaken in the morning feeling completely refreshed and rested. The car interior is extremely attractive in design and decoration.