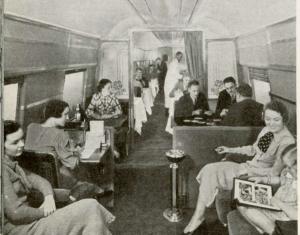

### C L U B L O U N G E

THE old phrase "all the comforts of home" takes on a new meaning when you enter one of the club-lounge cars on a Union Pacific train. You'll find relaxation in an atmosphere of quiet beauty.

Restful divans and arm-chairs are smartly attractive in upholstery of modern design that harmonizes with the rich carpeting. Current

### C L U B L O U N G E

publications are on hand and you can listen to a favorite radio program. On convenient writing desks you will find correspondence paper, envelopes and telegraph blanks.

If someone suggests cards, there's a table in a corner nook and a courteous attendant will serve cooling beverages at reasonable prices. This car is the social center of the train.