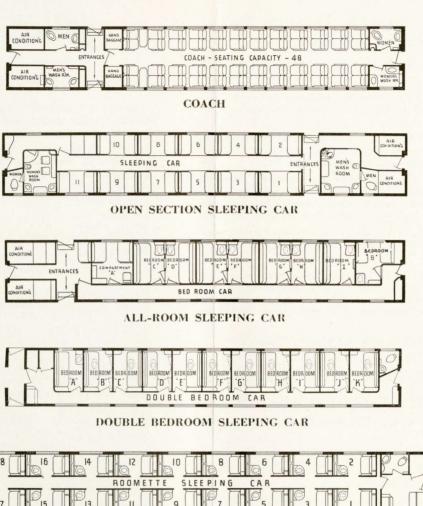

### FLOOR PLANS OF TYPICAL CARS

Challenger TYPE COACH

Challenger PULLMAN-TOURIST SLEEPER

STANDARD PULLMAN · Open Sections · Drawing-Room

STANDARD PULLMAN · Open Sections · Compartments · Drawing-Room

STANDARD PULLMAN · All-Rooms · Compartments · Drawing-Rooms

CLUB CAR · Barber Shop · Bath · Buffet · Soda Fountain · Lounge Room

 $OBSERVATION-LOUNGE \cdot Barber\ Shop \cdot Bath \cdot Buffet \cdot Soda\ Fountain \cdot Lounge\ Room$ 