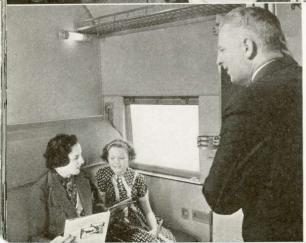

### DRAWING ROOMS , COMPARTMENTS

DRAWING rooms and compartments may be engaged for use individually or ensuite. They provide the same sleeping rooms as open sections . . . upper and lower berth . . . but with dressing room and toilet facilities. Drawing rooms, with davenport-like sofas, offer additional berth space, as shown in picture to left above. A partial view of a compartment appears at the right. Here, indeed, is comfort and privacy at but little additional cost.