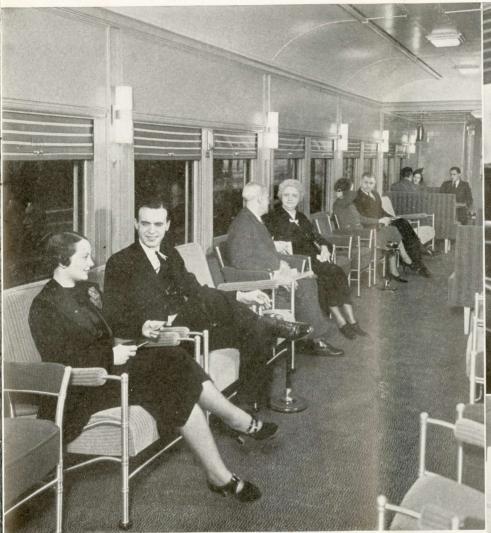

ge shows the Registered Nurse Stewardess attending to her duties on the Challenger Coach. Elderly people, traveling alone, appreciate the thoughtful attention of the Stewardess and her services are of particular value to mothers with small children. If the mother wishes, the Stewardess will prepare the baby's formula or take care of children while mother visits the Diner.

# Challenger sleeping cars









CHALLENGER Sleeping Cars are modernized de luxe Pullman Tourist Cars specially designed for Challenger service. Berths are equipped with comfortable coiled spring mattresses and during the day the wide Pullman seats provide plenty of space. The dressing rooms are exceptionally clean and commodious. This type of car offers a substantial saving in travel costs.

# Challenger Lounge CAR









# Challenger DINING CAR





In Challenger Dining Cars, generous meals are served at low prices . . . breakfast 25c, luncheon 30c, dinner 35c. The food is of high quality, strictly fresh, and service is excellent. The colorful "coffee-shop" interior adds to the pleasure of dining. "Challenger" meals are just one of the many popular economies of Union Pacific train travel.

### STANDARD DINING CAR



THE first call for dinner—or whatever the meal may be—comes none too soon when you can look forward to the pleasure of dining in such delightful surroundings.

Fresh foods of the highest quality are served with a deft touch by courteous waiters. On several trains you will find low-cost "Coffee Shop" meals as well as a more elaborate cuisine.



### S T A N D A R D P U L L M A N





In