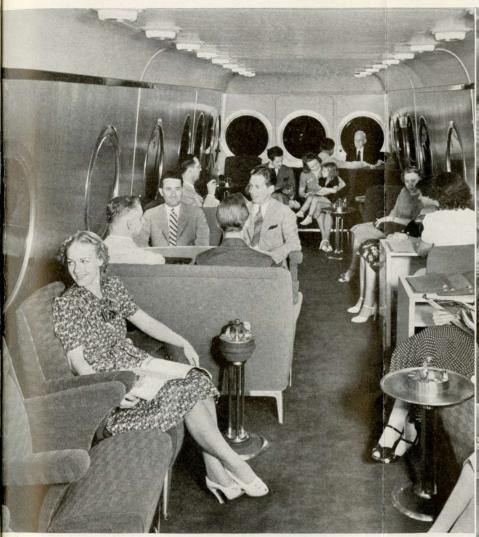

## CLUB OBSERVATION CAR

THE Club-Observation Car offers Standard Pullman Sleeping Car passengers practically the same comforts and facilities as they will find in the Lounge Observation.

It's a mighty pleasant feeling to sink down in a deep chair as you roll along on a roadbed unexcelled for smoothness. When you travel by train ... particularly by Union Pacific ... you arrive at your destination feeling rested and fit.

### BATH , BARBER , VALET SERVICE

In Many of the observation-lounge cars on Union Pacific's fine transcontinental trains, you'll find these convenient services. Suppose you say to your reflection in the mirror, "I sure need a hair-cut but won't have time after we arrive"... Don't worry about it. You can get that hair-cut or shave... yes, even take a shower or tub bath, or have clothes pressed, while speeding toward your destination.