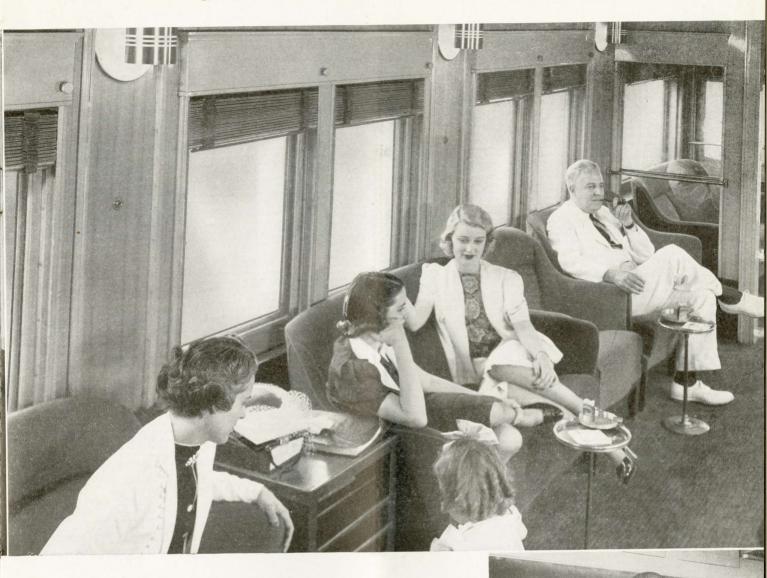

## CLUB OBSERVATION CAR

THE Club-Observation Car offers Standard Pullman Sleeping Car passengers practically the same comforts and facilities as they will find in the Lounge Observation.

It's a mighty pleasant feeling to sink down in a deep chair as you roll along on a roadbed unexcelled for smoothness. When you travel by train ... particularly by Union Pacific ... you arrive at your destination feeling rested and fit.

### BATH , BARBER , VALET SERVICE

In Many of the observation-lounge cars on Union Pacific's fine transcontinental trains, you'll find these convenient services. Suppose you say to your reflection in the mirror, "I sure need a hair-cut but won't have time after we arrive"... Don't worry about it. You can get that hair-cut or shave... yes, even take a shower or tub bath, or have clothes pressed, while speeding toward your destination.