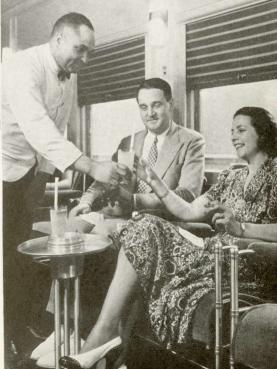

ws the Registered Nurse Stewardess attending to her duties on the Challenger Coach. Elderly people, traveling alone, appreciate the thoughtful attention of the Stewardess and her services are of particular value to mothers with small children. If the mother wishes, the Stewardess will prepare the baby's formula or take care of children while mother visits the Diner.

# Challenger sleeping cars









CHALLENGER Sleeping Cars are modernized de luxe Pullman Tourist Cars specially designed for Challenger service. Berths are equipped with comfortable coiled spring mattresses and during the day the wide Pullman seats provide plenty of space. The dressing rooms are exceptionally clean and commodious. This type of car offers a substantial saving in travel costs.

# Challenger Lounge CAR









# Challenger DINING CAR





In Challenger Dining Cars, generous meals are served at low prices . . . breakfast 25c, luncheon 30c, dinner 35c. The food is of high quality, strictly fresh, and service is excellent. The colorful "coffee-shop" interior adds to the pleasure of dining. "Challenger" meals are just one of the many popular economies of Union Pacific train travel.

### STANDARD DINING CAR



THE first call for dinner—or whatever the meal may be—comes none too soon when you can look forward to the pleasure of dining in such delightful surroundings.

Fresh foods of the highest quality are served with a deft touch by courteous waiters. On several trains you will find low-cost "Coffee Shop" meals as well as a more elaborate cuisine.



### S T A N D A R D P U L L M A N





In the st