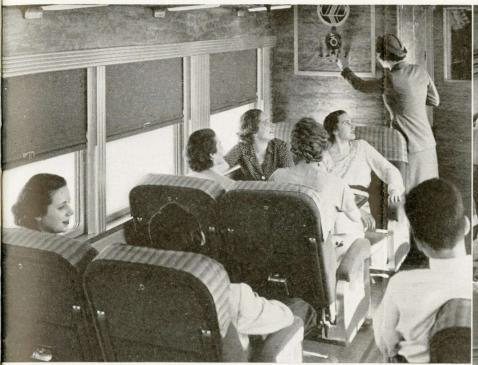

## Challenger TYPE COACH

The large photo on this page shows the Registered Nurse Stewardess attending to her duties on the Challenger Coach. Elderly people, traveling alone, appreciate the thoughtful attention of the Stewardess and her services are of particular value to mothers with small children. If the mother wishes, the Stewardess will prepare the baby's formula or take care of children while mother visits the Diner.