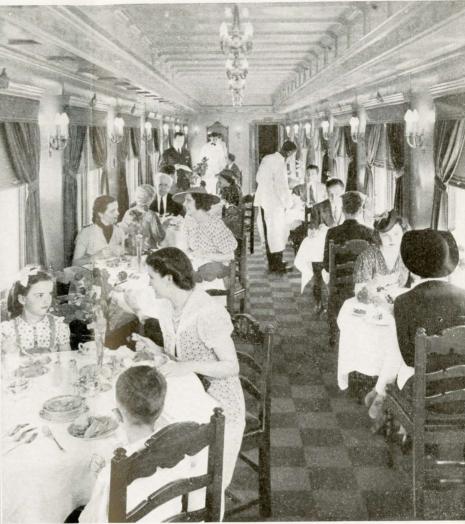

# Challenger TYPE COACH

THE modern Coach—introduced on the Union Pacific Challenger trains—is a delightful departure from the old type. Chair seats that are attractively and heavily upholstered and adjustable to a reclining position, provide genuine comfort. Pillows are furnished free; there are soft blue night lights and free porter service.

# Challenger TYPE COACH

You'll find plenty of space and modern facilities in the men's washrooms and ladies' dressing rooms on Challenger coaches. Hot water and hand towels are always available. There are white porcelain washbowls, handy mirrors and good lighting. In fact, these accommodations compare favorably with those on Standard Pullmans. No wonder the Challengers have attained national popularity.

## Challenger TYPE COACH

The large photo on this page shows the Registered Nurse Stewardess attending to her duties on the Challenger Coach. Elderly people, traveling alone, appreciate the thoughtful attention of the Stewardess and her services are of particular value to mothers with small children. If the mother wishes, the Stewardess will prepare the baby's formula or take care of children while mother visits the Diner.

# Challenger DINING CAR

In Challenger Dining Cars, generous meals are served at low prices . . . breakfast 25c, luncheon 30c, dinner 35c. The food is of high quality, strictly fresh, and service is excellent. The colorful "coffee-shop" interior adds to the pleasure of dining. "Challenger" meals are just one of the many popular economies of Union Pacific train travel.