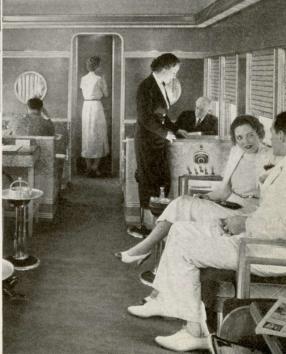

### STANDARD PULLMAN REST ROOMS

THE ladies' dressing rooms on modern Pullmans were designed and equipped to meet the requirements of feminine guests. Mirrors are exceptionally large. There are boudoir chairs, dressing tables and gleaming porcelain wash-bowls. And with air-conditioning, it is always comfortable.

Frequently-forgotten toilet articles, such as a toothbrush, may be purchased from a supply in the porter's charge.