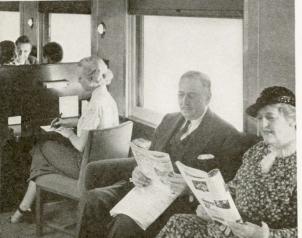

## CLUB OBSERVATION CAR

THE Club-Observation Car offers Standard Pullman Sleeping Car passengers practically the same comforts and facilities as they will find in the Lounge Observation.

It's a mighty pleasant feeling to sink down in a deep chair as you roll along on a roadbed unexcelled for smoothness. When you travel by train ... particularly by Union Pacific ... you arrive at your destination feeling rested and fit.