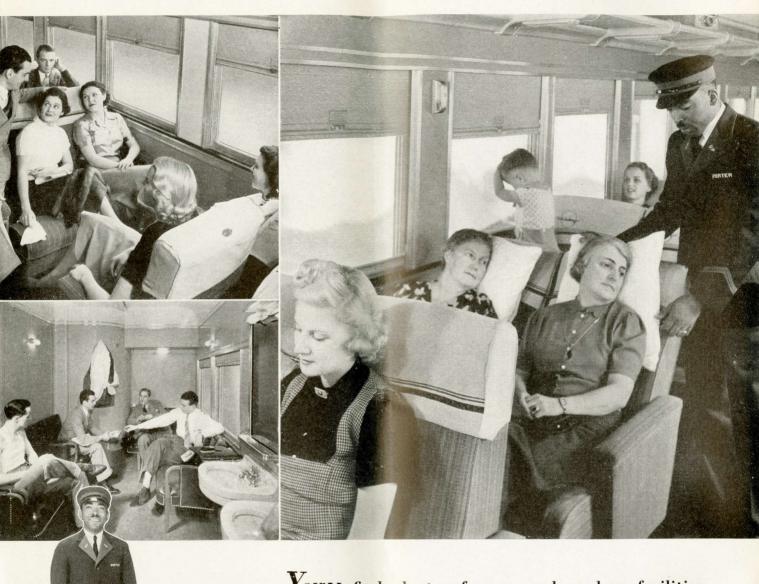

## Challenger TYPE COACH

The large photo on this page shows the Registered Nurse Stewardess attending to her duties on the Challenger Coach. Elderly people, traveling alone, appreciate the thoughtful attention of the Stewardess and her services are of particular value to mothers with small children. If the mother wishes, the Stewardess will prepare the baby's formula or take care of children while mother visits the Diner.

# Challenger sleeping cars

CHALLENGER Sleeping Cars are modernized de luxe Pullman Tourist Cars specially designed for Challenger service. Berths are equipped with comfortable coiled spring mattresses and during the day the wide Pullman seats provide plenty of space. The dressing rooms are exceptionally clean and commodious. This type of car offers a substantial saving in travel costs.

# Challenger Lounge CAR