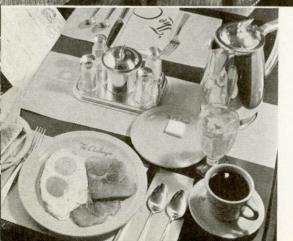

# Challenger DINING CAR

In Challenger Dining Cars, generous meals are served at low prices . . . breakfast 25c, luncheon 30c, dinner 35c. The food is of high quality, strictly fresh, and service is excellent. The colorful "coffee-shop" interior adds to the pleasure of dining. "Challenger" meals are just one of the many popular economies of Union Pacific train travel.