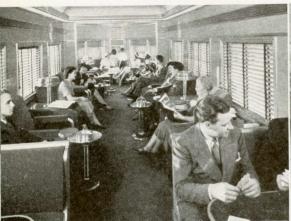

### C L U B L O U N G E

THE old phrase "all the comforts of home" takes on a new meaning when you enter one of the club-lounge cars on a Union Pacific train. You'll find relaxation in an atmosphere of quiet beauty.

Restful divans and arm-chairs are smartly attractive in upholstery of modern design that harmonizes with the rich carpeting. Current

### C L U B L O U N G E

publications are on hand and you can listen to a favorite radio program. On convenient writing desks you will find correspondence paper, envelopes and telegraph blanks.

If someone suggests cards, there's a table in a corner nook and a courteous attendant will serve cooling beverages at reasonable prices. This car is the social center of the train.