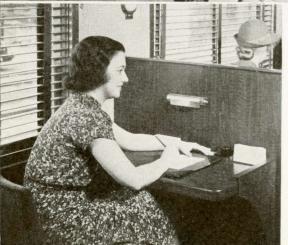

## Challenger TYPE COACH

The large photo on this page shows the Registered Nurse Stewardess attending to her duties on the Challenger Coach. Elderly people, traveling alone, appreciate the thoughtful attention of the Stewardess and her services are of particular value to mothers with small children. If the mother wishes, the Stewardess will prepare the baby's formula or take care of children while mother visits the Diner.