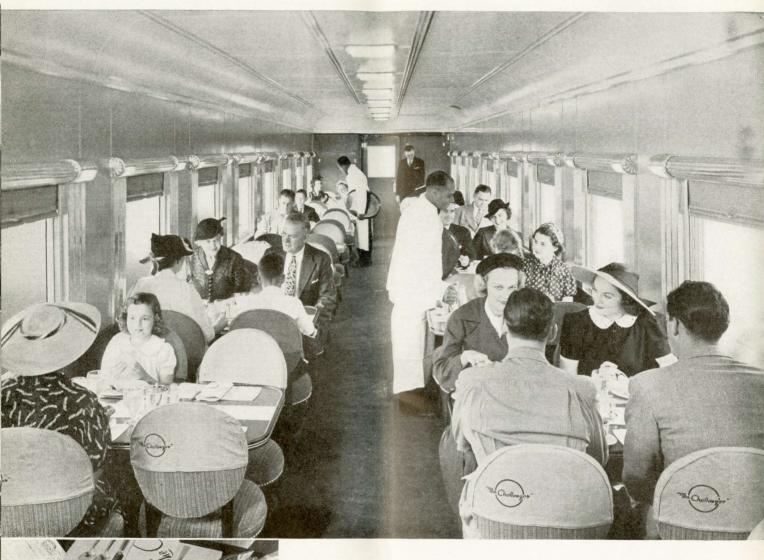

# Challenger DINING CAR

In Challenger Dining Cars, generous meals are served at low prices . . . breakfast 25c, luncheon 30c, dinner 35c. The food is of high quality, strictly fresh, and service is excellent. The colorful "coffee-shop" interior adds to the pleasure of dining. "Challenger" meals are just one of the many popular economies of Union Pacific train travel.