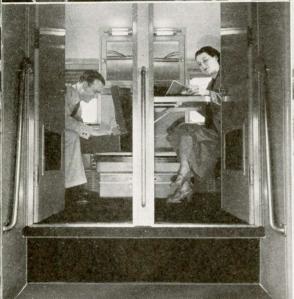

### DRAWING ROOMS , COMPARTMENTS

DRAWING rooms and compartments may be engaged for use individually or ensuite. They provide the same sleeping rooms as open sections . . . upper and lower berth . . . but with dressing room and toilet facilities. Drawing rooms, with davenport-like sofas, offer additional berth space, as shown in picture to left above. A partial view of a compartment appears at the right. Here, indeed, is comfort and privacy at but little additional cost.