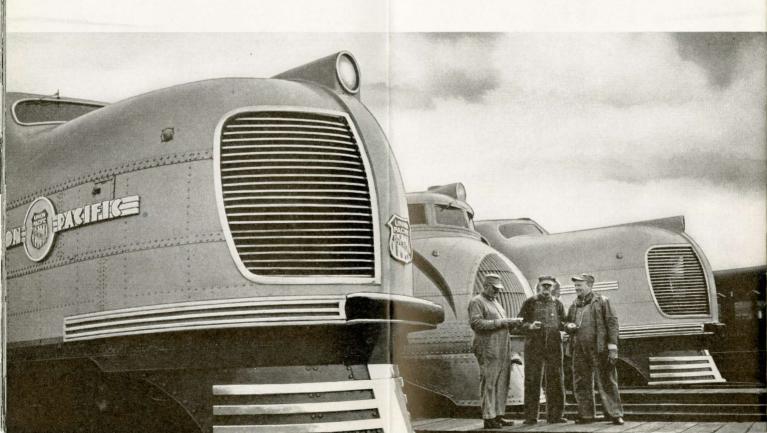

Streamlining is another development that has greatly increased the public's interest in train travel. The Union Pacific "City of Salina" was the first Streamlined train built in America. It was followed by six other Union Pacific Streamliners; the "City of Portland," "City of San Francisco," two "City of Los Angeles" Streamliners and the twin Streamliners named "City of Denver."

# UNION PACIFIC'S FLEET OF treamliners

When you see a Streamliner flashing swiftly and smoothly across country . . . its mighty Diesel-engine throbbing with dependable power . . . its colorful exterior gleaming in the sunlight . . . you get a vivid picture of how far train-travel has advanced in recent years.