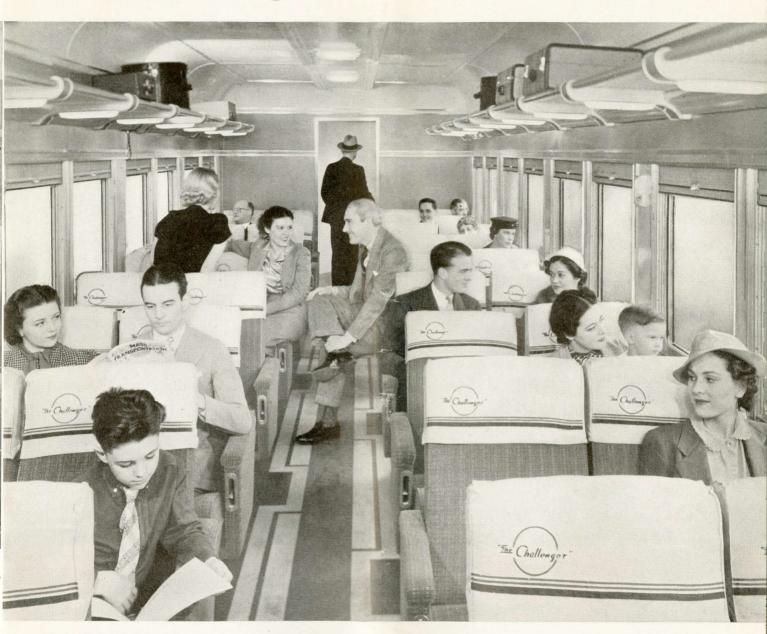

# Challenger TYPE COACH

THE modern Coach—introduced on the Union Pacific Challenger trains—is a delightful departure from the old type. Chair seats that are attractively and heavily upholstered and adjustable to a reclining position, provide genuine comfort. Pillows are furnished free; there are soft blue night lights and free porter service.

# Challenger TYPE COACH

You'll find plenty of space and modern facilities in the men's washrooms and ladies' dressing rooms on Challenger coaches. Hot water and hand towels are always available. There are white porcelain washbowls, handy mirrors and good lighting. In fact, these accommodations compare favorably with those on Standard Pullmans. No wonder the Challengers have attained national popularity.