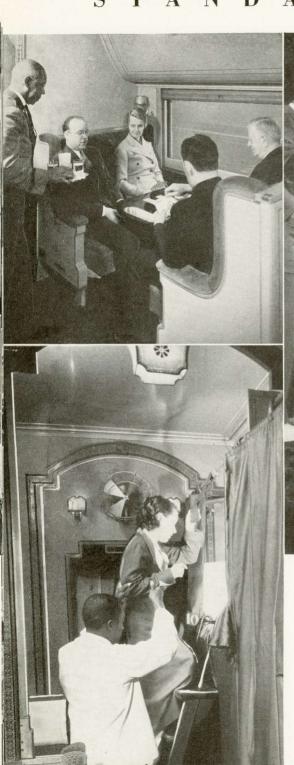

## Challenger TYPE COACH

The large photo on this page shows the Registered Nurse Stewardess attending to her duties on the Challenger Coach. Elderly people, traveling alone, appreciate the thoughtful attention of the Stewardess and her services are of particular value to mothers with small children. If the mother wishes, the Stewardess will prepare the baby's formula or take care of children while mother visits the Diner.

### STANDARD PULLMAN REST ROOMS

THE ladies' dressing rooms on modern Pullmans were designed and equipped to meet the requirements of feminine guests. Mirrors are exceptionally large. There are boudoir chairs, dressing tables and gleaming porcelain wash-bowls. And with air-conditioning, it is always comfortable.