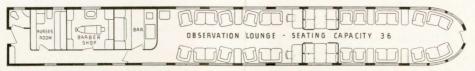

## TYPICAL Streamliner DIAGRAMS

ROOMETTE SLEEPING CAR

OBSERVATION-LOUNGE (Bedroom Sleeping Car)

OBSERVATION-LOUNGE CAR

### OBSERVATION LOUNGE The Streamliner

THE large photo shows the "Copper King" Observation Lounge Car on a "City of Los Angeles" Streamliner. It is finished in shimmering copper and equipped with Polaroid "light conditioning" windows which eliminate glaring sunlight without shutting off the view. It is unusual features of this nature that make Union Pacific Observation Cars delightful havens of rest and recreation for Pullman passengers.