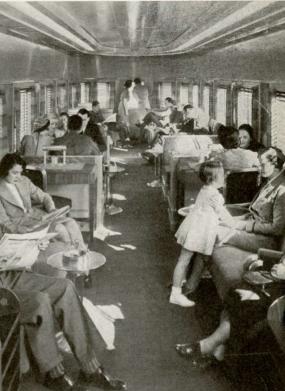

# Challenger TYPE COACH

THE modern Coach—introduced on the Union Pacific Challenger trains—is a delightful departure from the old type. Chair seats that are attractively and heavily upholstered and adjustable to a reclining position, provide genuine comfort. Pillows are furnished free; there are soft blue night lights and free porter service.

# Challenger TYPE COACH

You'll find plenty of space and modern facilities in the men's washrooms and ladies' dressing rooms on Challenger coaches. Hot water and hand towels are always available. There are white porcelain washbowls, handy mirrors and good lighting. In fact, these accommodations compare favorably with those on Standard Pullmans. No wonder the Challengers have attained national popularity.