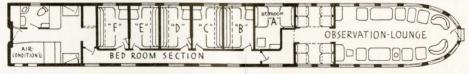

### THE FORTY NINER

ALTHOUGH the name "Forty Niner" is reminiscent of the Old West, this beautiful train is a far cry from the covered wagon days. Among its many distinctive features are a Pullman Sleeper with both "downstairs" and "upstairs" bedrooms . . . a richly-appointed Diner-Lounge with round tables which provide unusual roominess . . . and a smartly-furnished Observation-Lounge car with spacious "sun room" at the observation end.

### FLOOR PLANS OF TYPICAL CARS

Challenger TYPE COACH

Challenger PULLMAN-TOURIST SLEEPER

STANDARD PULLMAN · Open Sections · Drawing-Room

STANDARD PULLMAN · Open Sections · Compartments · Drawing-Room

STANDARD PULLMAN · All-Rooms · Compartments · Drawing-Rooms

CLUB CAR · Barber Shop · Bath · Buffet · Soda Fountain · Lounge Room

 $OBSERVATION-LOUNGE \cdot Barber\ Shop \cdot Bath \cdot Buffet \cdot Soda\ Fountain \cdot Lounge\ Room$ 