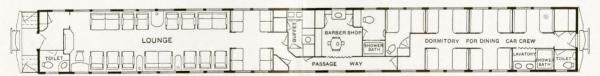

CLUB CAR · Barber Shop · Bath · Buffet · Soda Fountain · Lounge Room

 $OBSERVATION-LOUNGE \cdot Barber\ Shop \cdot Bath \cdot Buffet \cdot Soda\ Fountain \cdot Lounge\ Room$ 