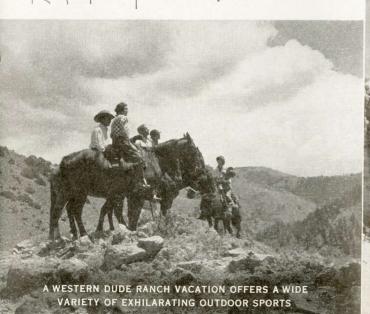

"LIFE is short and time is fleeting" so plan to see one or more of these western wonderlands on your next summer vacation. Zion, Bryce and Grand Canyon . . . California and Boulder Dam . . . Colorado . . . Yellowstone . . . the Pacific Northwest and Alaska . . . Western Dude Ranches . . . or that brilliant and gay sports center, Sun Valley, Idaho, in the heart of the Sawtooth Mountains. Clean, cool Union Pacific trains will take you to your western vacation land quickly, comfortably, safely and economically.