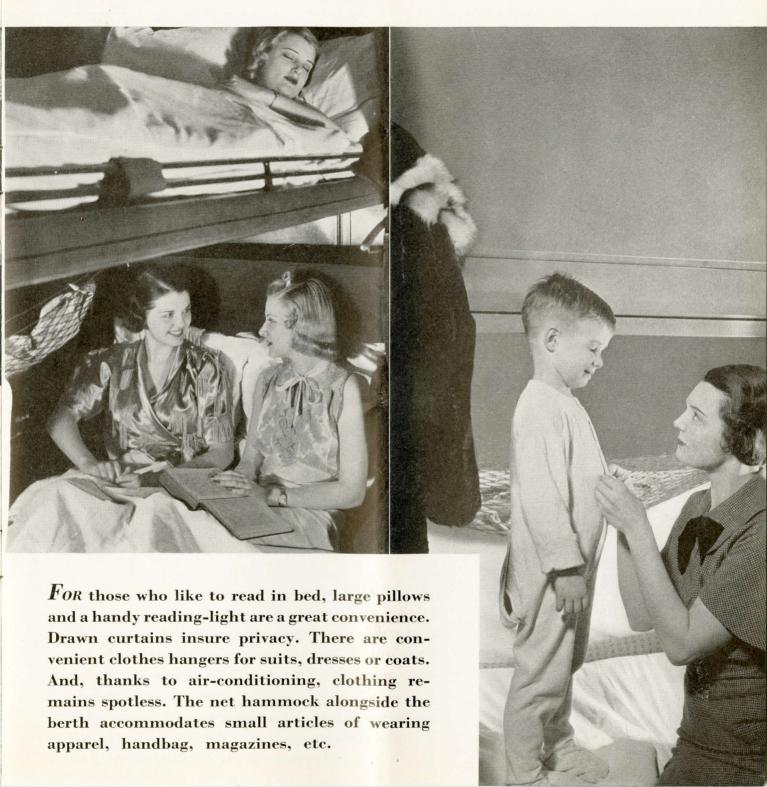

### S T A N D A R D P U L L M A N

In the standard Pullmans of today, air-conditioning, restful berths and heavy carpeting that subdues footsteps make it extremely easy to drift into sound slumber. In daytime, the high headboards give you a feeling of privacy. And if you wish for a pillow, foot-rest or portable table, just ring for the porter. Every possible convenience to make travel a pleasure has been provided.

Frequently-forgotten toilet articles, such as a toothbrush, may be purchased from a supply in the porter's charge.