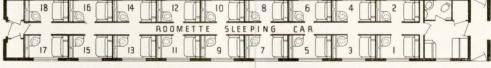

## THE "ROOMETTE", CAR The Streamliner

ONE of the most recent innovations in Pullman car design is the "roomette". It is an individual bedroom with folding bed, complete toilet facilities, clothes closet and large baggage rack. There is ample space for lounging or undressing, before the bed is lowered. During the day time it is converted into a spacious lounge seat. The "roomette" provides complete comfort and privacy.

## TYPICAL Streamliner DIAGRAMS

ROOMETTE SLEEPING CAR

OBSERVATION-LOUNGE (Bedroom Sleeping Car)

OBSERVATION-LOUNGE CAR