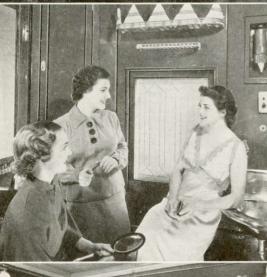

### STANDARD PULLMAN REST ROOMS

THE ladies' dressing rooms on modern Pullmans were designed and equipped to meet the requirements of feminine guests. Mirrors are exceptionally large. There are boudoir chairs, dressing tables and gleaming porcelain wash-bowls. And with air-conditioning, it is always comfortable.

Frequently-forgotten toilet articles, such as a toothbrush, may be purchased from a supply in the porter's charge.