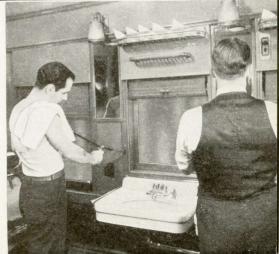

# Challenger TYPE COACH

You'll find plenty of space and modern facilities in the men's washrooms and ladies' dressing rooms on Challenger coaches. Hot water and hand towels are always available. There are white porcelain washbowls, handy mirrors and good lighting. In fact, these accommodations compare favorably with those on Standard Pullmans. No wonder the Challengers have attained national popularity.