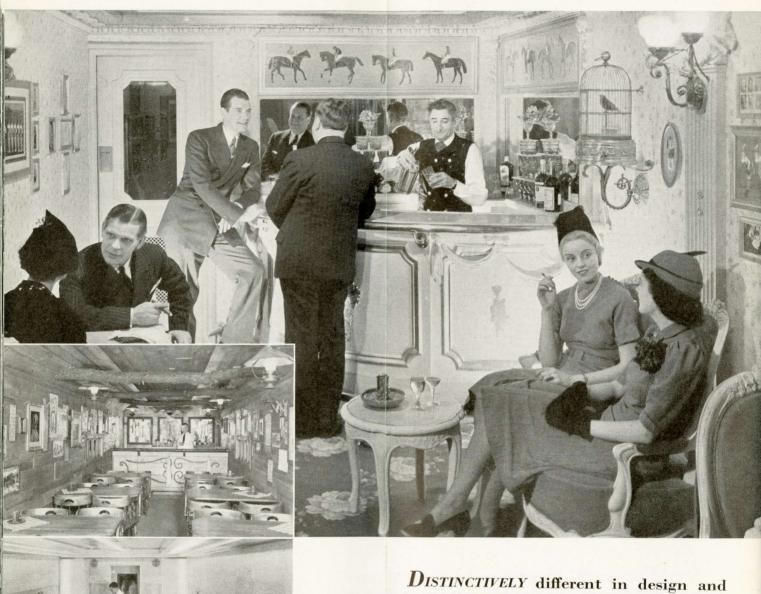

DISTINCTIVELY different in design and decoration, "The Little Nugget" Club Lounge car . . . on a "City of Los Angeles" Streamliner . . . has the authentic atmosphere of the early Nineties period; and the unique "Frontier Shack" Club Car on the "City of Denver" takes you back to the days of '49. In delightful contrast, the Club Lounge car on the "City of San Francisco" Streamliner is up to the minute in its smart appointments.