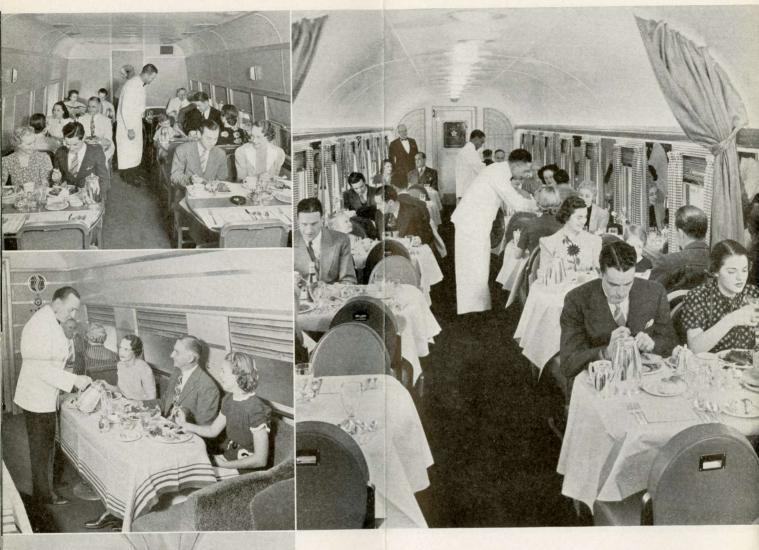

# Challenger DINING CAR

In Challenger Dining Cars, generous meals are served at low prices . . . breakfast 25c, luncheon 30c, dinner 35c. The food is of high quality, strictly fresh, and service is excellent. The colorful "coffee-shop" interior adds to the pleasure of dining. "Challenger" meals are just one of the many popular economies of Union Pacific train travel.

### STANDARD DINING CAR

THE first call for dinner—or whatever the meal may be—comes none too soon when you can look forward to the pleasure of dining in such delightful surroundings.

Fresh foods of the highest quality are served with a deft touch by courteous waiters. On several trains you will find low-cost "Coffee Shop" meals as well as a more elaborate cuisine.

## Challenger TYPE COACH

The large photo on this page shows the Registered Nurse Stewardess attending to her duties on the Challenger Coach. Elderly people, traveling alone, appreciate the thoughtful attention of the Stewardess and her services are of particular value to mothers with small children. If the mother wishes, the Stewardess will prepare the baby's formula or take care of children while mother visits the Diner.