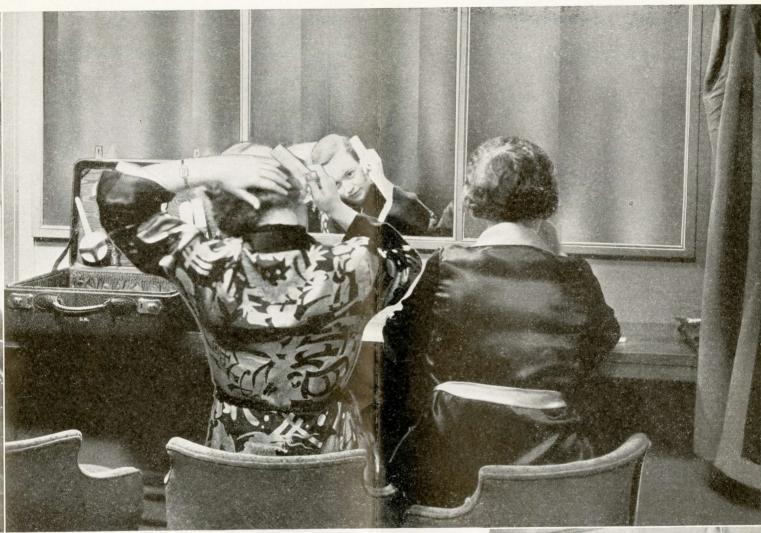

### STANDARD PULLMAN REST ROOMS

THE ladies' dressing rooms on modern Pullmans were designed and equipped to meet the requirements of feminine guests. Mirrors are exceptionally large. There are boudoir chairs, dressing tables and gleaming porcelain wash-bowls. And with air-conditioning, it is always comfortable.

Frequently-forgotten toilet articles, such as a toothbrush, may be purchased from a supply in the porter's charge.