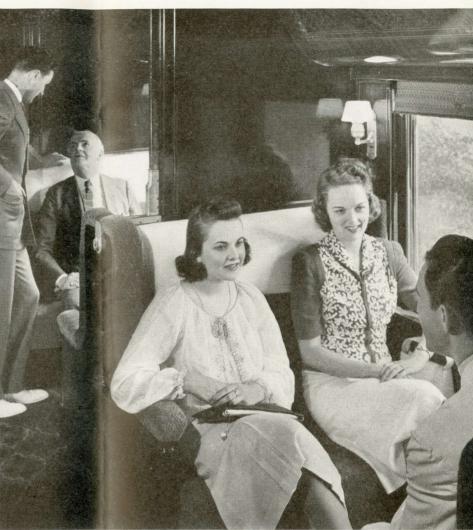

# Challenger TYPE COACH

THE modern Coach—introduced on the Union Pacific Challenger trains—is a delightful departure from the old type. Chair seats that are attractively and heavily upholstered and adjustable to a reclining position, provide genuine comfort. Pillows are furnished free; there are soft blue night lights and free porter service.

# Challenger TYPE COACH

You'll find plenty of space and modern facilities in the men's washrooms and ladies' dressing rooms on Challenger coaches. Hot water and hand towels are always available. There are white porcelain washbowls, handy mirrors and good lighting. In fact, these accommodations compare favorably with those on Standard Pullmans. No wonder the Challengers have attained national popularity.