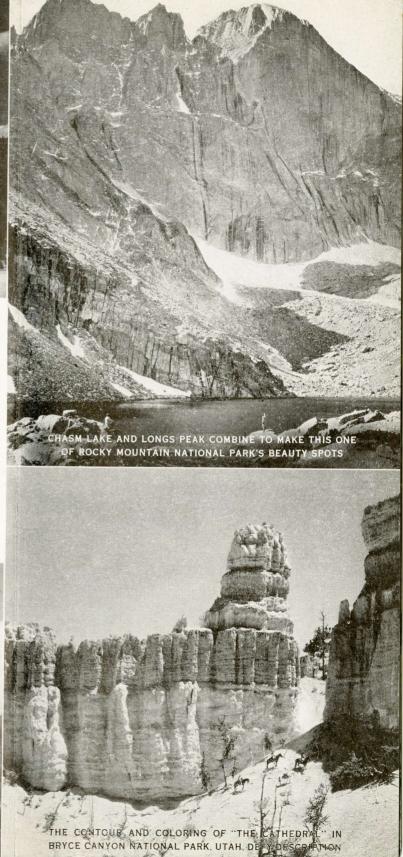

"LIFE is short and time is fleeting" so plan to see one or more of these western wonderlands on your next summer vacation. Zion, Bryce and Grand Canyon . . . California and Boulder Dam . . . Colorado . . . Yellowstone . . . the Pacific Northwest and Alaska . . . Western Dude Ranches . . . or that brilliant and gay sports center, Sun Valley, Idaho, in the heart of the Sawtooth Mountains. Clean, cool Union Pacific trains will take you to your western vacation land quickly, comfortably, safely and economically.