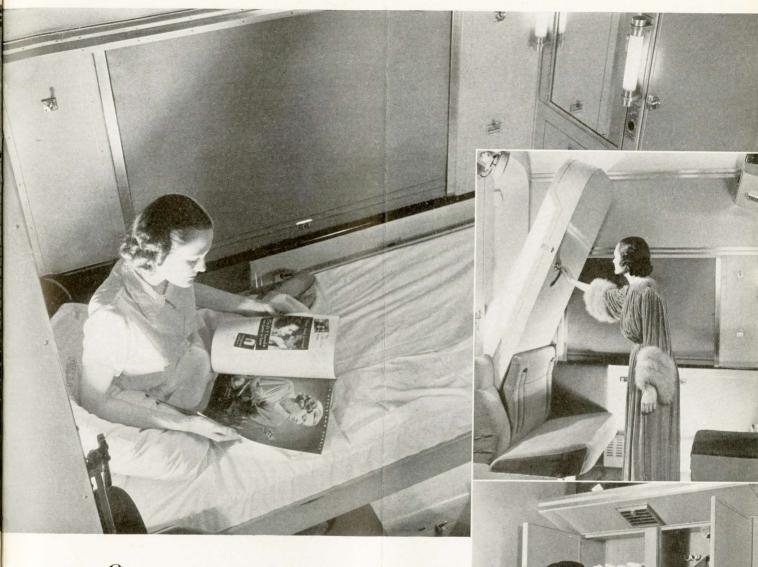

## THE "ROOMETTE", CAR The Streamliner

ONE of the most recent innovations in Pullman car design is the "roomette". It is an individual bedroom with folding bed, complete toilet facilities, clothes closet and large baggage rack. There is ample space for lounging or undressing, before the bed is lowered. During the day time it is converted into a spacious lounge seat. The "roomette" provides complete comfort and privacy.