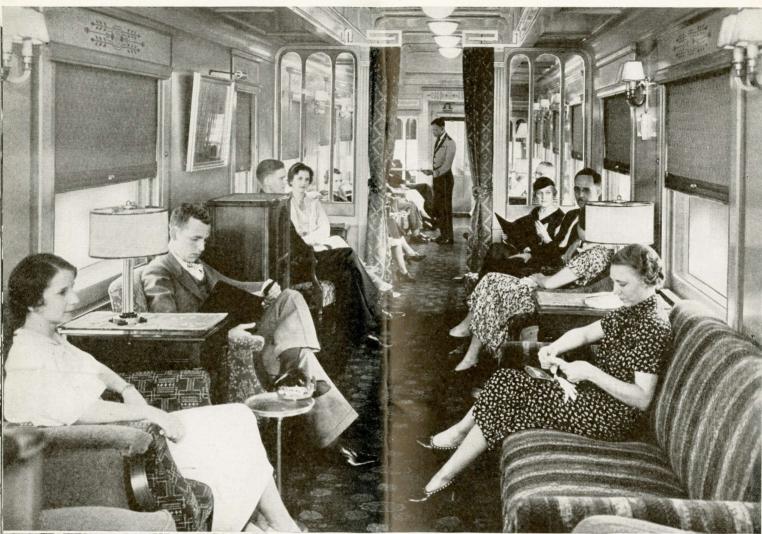

### C L U B L O U N G E

THE old phrase "all the comforts of home" takes on a new meaning when you enter one of the club-lounge cars on a Union Pacific train. You'll find relaxation in an atmosphere of quiet beauty.

Restful divans and arm-chairs are smartly attractive in upholstery of modern design that harmonizes with the rich carpeting. Current

### C L U B L O U N G E

publications are on hand and you can listen to a favorite radio program. On convenient writing desks you will find correspondence paper, envelopes and telegraph blanks.

If someone suggests cards, there's a table in a corner nook and a courteous attendant will serve cooling beverages at reasonable prices. This car is the social center of the train.