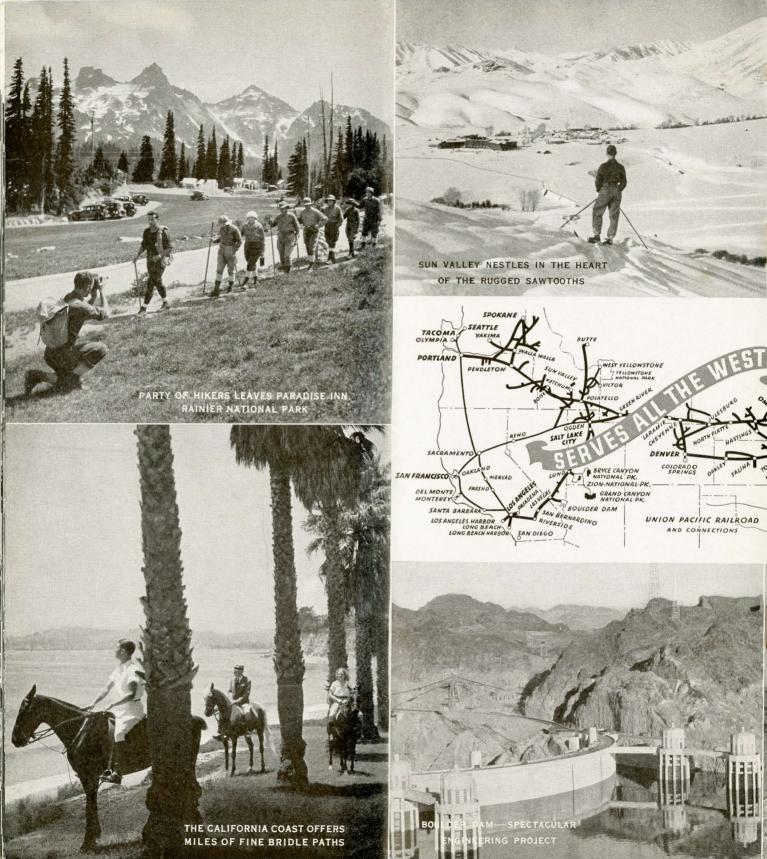

"LIFE is short and time is fleeting" so plan to see one or more of these western wonderlands on your next summer vacation. Zion, Bryce and Grand Canyon . . . California and Boulder Dam . . . Colorado . . . Yellowstone . . . the Pacific Northwest and Alaska . . . Western Dude Ranches . . . or that brilliant and gay sports center, Sun Valley, Idaho, in the heart of the Sawtooth Mountains. Clean, cool Union Pacific trains will take you to your western vacation land quickly, comfortably, safely and economically.