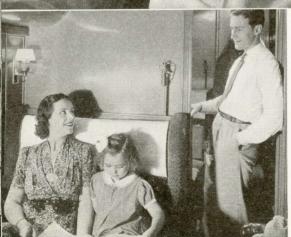

### DRAWING ROOMS , COMPARTMENTS

DRAWING rooms and compartments may be engaged for use individually or ensuite. They provide the same sleeping rooms as open sections . . . upper and lower berth . . . but with dressing room and toilet facilities. Drawing rooms, with davenport-like sofas, offer additional berth space, as shown in picture to left above. A partial view of a compartment appears at the right. Here, indeed, is comfort and privacy at but little additional cost.