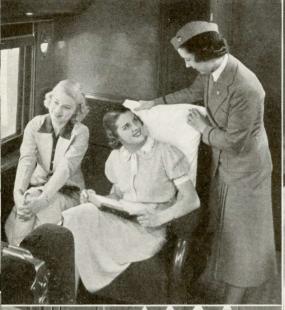

## Challenger TYPE COACH

The large photo on this page shows the Registered Nurse Stewardess attending to her duties on the Challenger Coach. Elderly people, traveling alone, appreciate the thoughtful attention of the Stewardess and her services are of particular value to mothers with small children. If the mother wishes, the Stewardess will prepare the baby's formula or take care of children while mother visits the Diner.