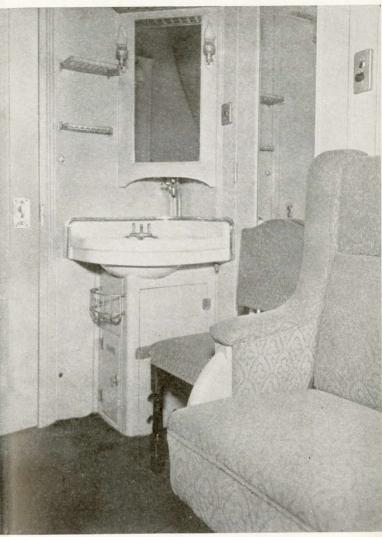

### STANDARD PULLMAN REST ROOMS

THE ladies' dressing rooms on modern Pullmans were designed and equipped to meet the requirements of feminine guests. Mirrors are exceptionally large. There are boudoir chairs, dressing tables and gleaming porcelain wash-bowls. And with air-conditioning, it is always comfortable.

Frequently-forgotten toilet articles, such as a toothbrush, may be purchased from a supply in the porter's charge.