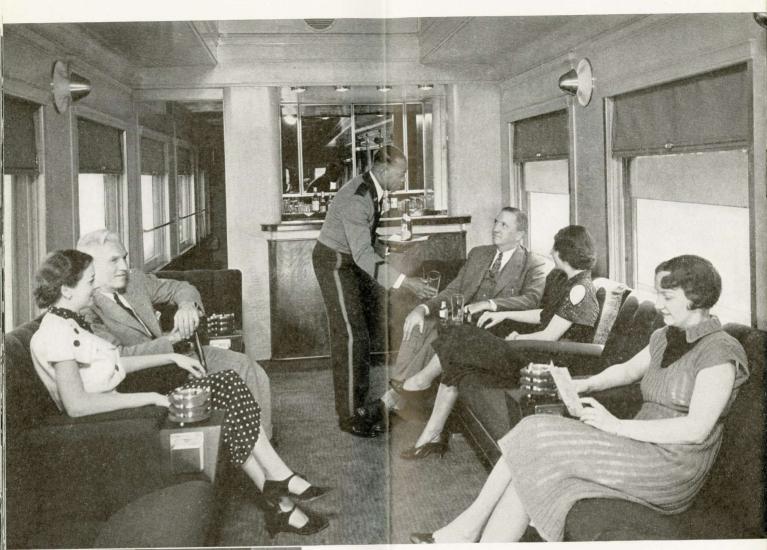

### C L U B L O U N G E

THE old phrase "all the comforts of home" takes on a new meaning when you enter one of the club-lounge cars on a Union Pacific train. You'll find relaxation in an atmosphere of quiet beauty.

Restful divans and arm-chairs are smartly attractive in upholstery of modern design that harmonizes with the rich carpeting. Current

### C L U B L O U N G E

publications are on hand and you can listen to a favorite radio program. On convenient writing desks you will find correspondence paper, envelopes and telegraph blanks.

If someone suggests cards, there's a table in a corner nook and a courteous attendant will serve cooling beverages at reasonable prices. This car is the social center of the train.