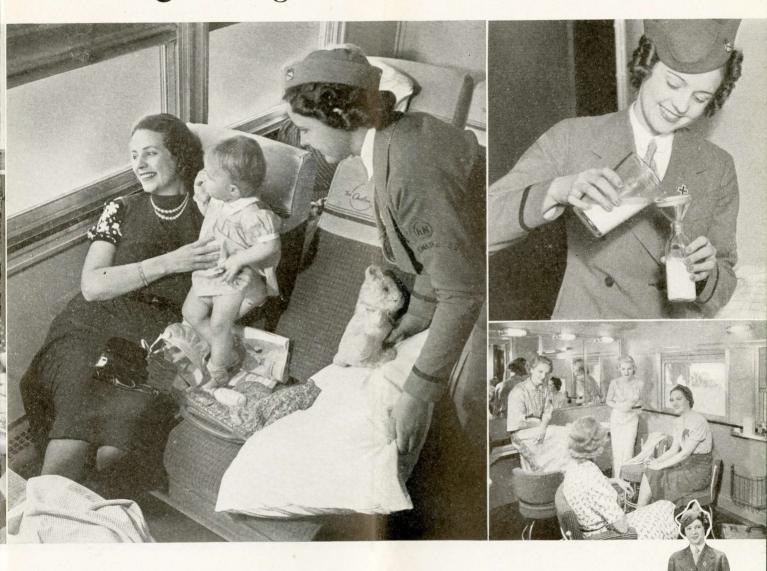

## Challenger TYPE COACH

The large photo on this page shows the Registered Nurse Stewardess attending to her duties on the Challenger Coach. Elderly people, traveling alone, appreciate the thoughtful attention of the Stewardess and her services are of particular value to mothers with small children. If the mother wishes, the Stewardess will prepare the baby's formula or take care of children while mother visits the Diner.