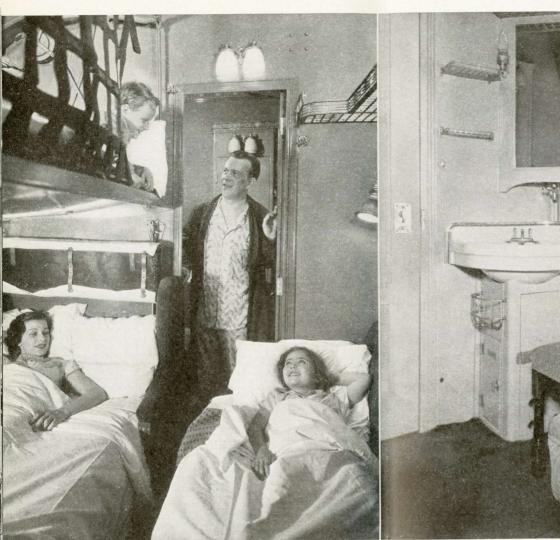

### S T A N D A R D P U L L M A N

In the standard Pullmans of today, air-conditioning, restful berths and heavy carpeting that subdues footsteps make it extremely easy to drift into sound slumber. In daytime, the high headboards give you a feeling of privacy. And if you wish for a pillow, foot-rest or portable table, just ring for the porter. Every possible convenience to make travel a pleasure has been provided.

### STANDARD PULLMAN REST ROOMS

THE ladies' dressing rooms on modern Pullmans were designed and equipped to meet the requirements of feminine guests. Mirrors are exceptionally large. There are boudoir chairs, dressing tables and gleaming porcelain wash-bowls. And with air-conditioning, it is always comfortable.