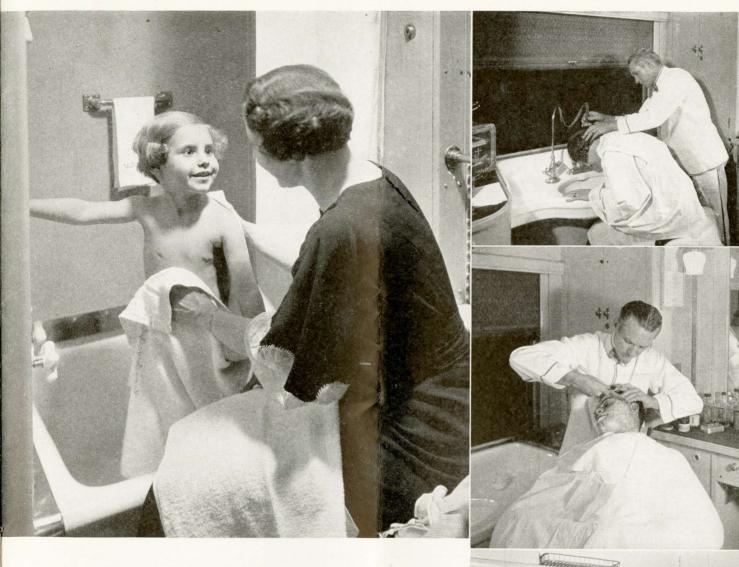

### BATH , BARBER , VALET SERVICE

In Many of the observation-lounge cars on Union Pacific's fine transcontinental trains, you'll find these convenient services. Suppose you say to your reflection in the mirror, "I sure need a hair-cut but won't have time after we arrive"... Don't worry about it. You can get that hair-cut or shave... yes, even take a shower or tub bath, or have clothes pressed, while speeding toward your destination.