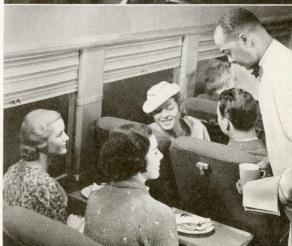

# Challenger DINING CAR

In Challenger Dining Cars, generous meals are served at low prices . . . breakfast 25c, luncheon 30c, dinner 35c. The food is of high quality, strictly fresh, and service is excellent. The colorful "coffee-shop" interior adds to the pleasure of dining. "Challenger" meals are just one of the many popular economies of Union Pacific train travel.

### STANDARD DINING CAR

THE first call for dinner—or whatever the meal may be—comes none too soon when you can look forward to the pleasure of dining in such delightful surroundings.

Fresh foods of the highest quality are served with a deft touch by courteous waiters. On several trains you will find low-cost "Coffee Shop" meals as well as a more elaborate cuisine.