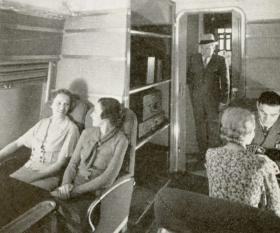

# Challenger TYPE COACH

THE modern Coach—introduced on the Union Pacific Challenger trains—is a delightful departure from the old type. Chair seats that are attractively and heavily upholstered and adjustable to a reclining position, provide genuine comfort. Pillows are furnished free; there are soft blue night lights and free porter service.

# Challenger TYPE COACH

You'll find plenty of space and modern facilities in the men's washrooms and ladies' dressing rooms on Challenger coaches. Hot water and hand towels are always available. There are white porcelain washbowls, handy mirrors and good lighting. In fact, these accommodations compare favorably with those on Standard Pullmans. No wonder the Challengers have attained national popularity.

## Challenger TYPE COACH

The large photo on this page shows the Registered Nurse Stewardess attending to her duties on the Challenger Coach. Elderly people, traveling alone, appreciate the thoughtful attention of the Stewardess and her services are of particular value to mothers with small children. If the mother wishes, the Stewardess will prepare the baby's formula or take care of children while mother visits the Diner.