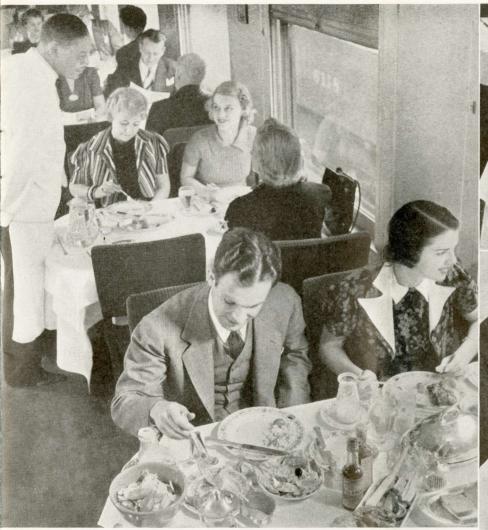

### STANDARD DINING CAR

THE first call for dinner—or whatever the meal may be—comes none too soon when you can look forward to the pleasure of dining in such delightful surroundings.

Fresh foods of the highest quality are served with a deft touch by courteous waiters. On several trains you will find low-cost "Coffee Shop" meals as well as a more elaborate cuisine.