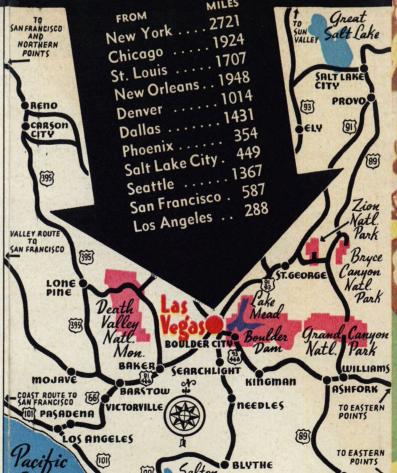

## HELPFUL INFORMATION

HOW TO GET TO Las Vegas Las Vegas is on the main line of the Union Pacific Railroad connecting Salt Lake City and Los Angeles. Western Air Express, and Transcontinental and Western Air have Las Vegas on their schedules for both eastbound and westbound flights. In addition, Las Vegas is served by Union Pacific and Burlington busses. Excellent roads bring Las Vegas within a few hours of the West Coast and many Middle Western points.

Those planning trips to California and other Pacific points are urged to schedule an adequate stop-over in Las Vegas.

The following chart gives traveling time to Las Vegas from representative centers. By consulting it, you can easily figure the approximate time required to get here from your own home.

| From          | By Train<br>Stream- |            | By Air     | By Bus or Auto |              |
|---------------|---------------------|------------|------------|----------------|--------------|
|               | liner               | Regular    |            | Elapsed Time   | Running Time |
| New York      | 50 hrs.             | 71 hrs.    | 14:00 hrs. | 82:15 hrs.     | 76:55 hrs.   |
| Chicago       | 33 hrs.             | 49 hrs.    | 12:00 hrs. | 53:20 hrs.     | 48:30 hrs.   |
| St. Louis     |                     | 181/2 hrs. | 10:00 hrs. | 53:44 hrs.     | 48:29 hrs.   |
| Dallas        | _                   | 43 hrs.    | 11:00 hrs. | 41 :55 hrs.    | 36:44 hrs.   |
| Seattle       | _                   | 32 hrs.    | 5:30 hrs.  | 45:00 hrs.     | 40:59 hrs.   |
| San Francisco | _                   | 17 hrs.    | 3:06 hrs.  | 17:27 hrs.     | 16:19 hrs.   |
| Los Angeles   | 7 hrs.              | 9 hrs.     | 1:30 hrs.  | 7:15 hrs.      | 7:00 hrs.    |
| Phoenix       | -                   | 16 hrs.    | 1:30 hrs.  | 14:15 hrs.     | 10:24 hrs.   |
| Salt Lake     | 9 hrs.              | 12 hrs.    | 2:15 hrs.  | 11:25 hrs.     | 10:33 hrs.   |