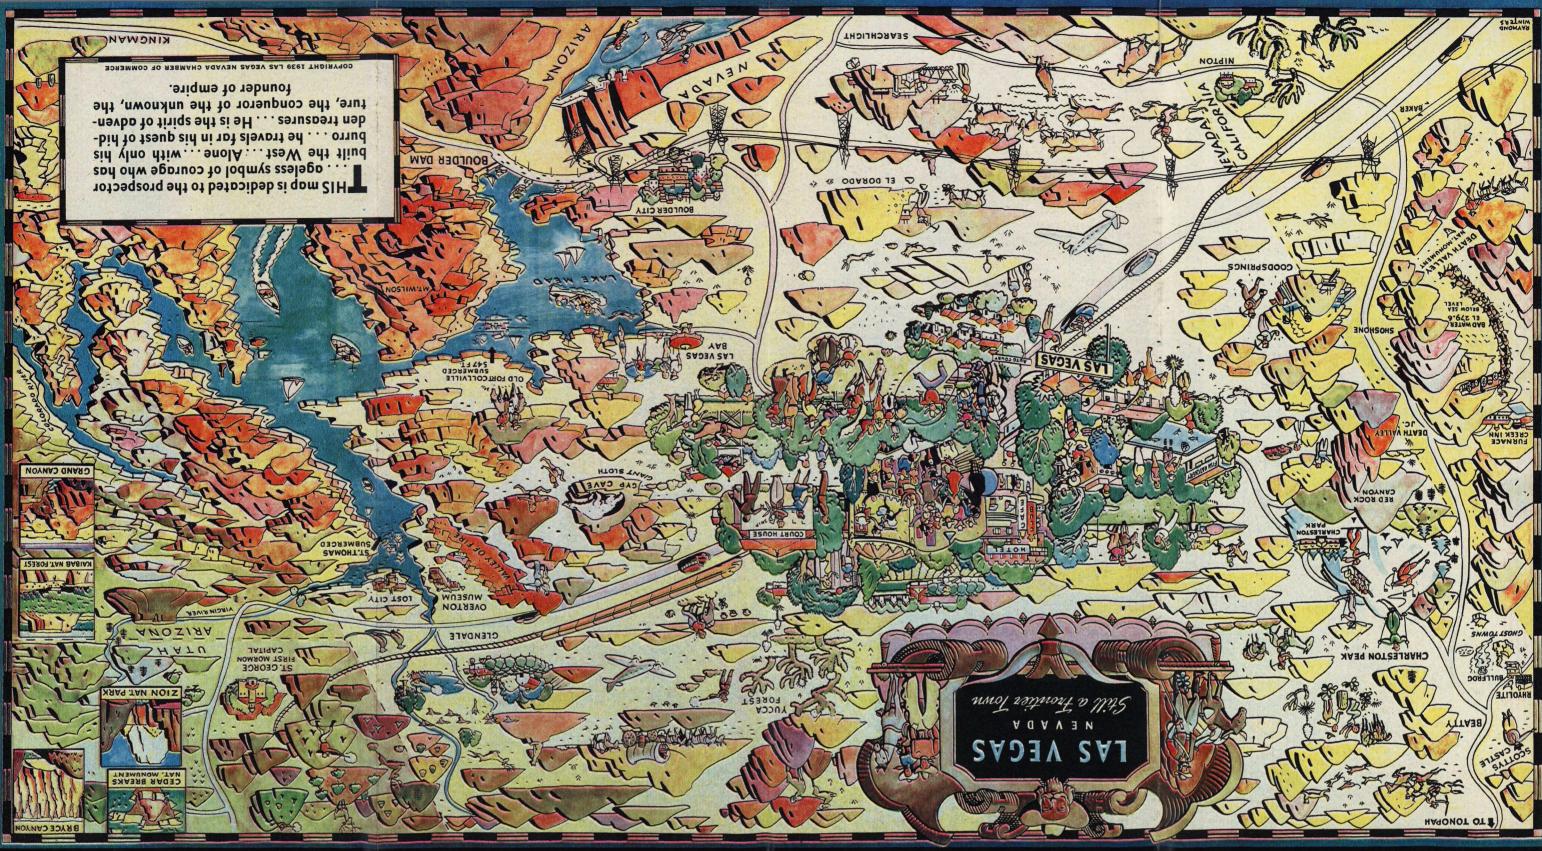

## HELPFUL INFORMATION

HOW TO GET TO Las Vegas Las Vegas is on the main line of the Union Pacific Railroad connecting Salt Lake City and Los Angeles. Western Air Express, and Transcontinental and Western Air have Las Vegas on their schedules for both eastbound and westbound flights. In addition, Las Vegas is served by Union Pacific and Burlington busses. Excellent roads bring Las Vegas within a few hours of the West Coast and many Middle Western points.

Those planning trips to California and other Pacific points are urged to schedule an adequate stop-over in Las Vegas.

The following chart gives traveling time to Las Vegas from representative centers. By consulting it, you can easily figure the approximate time required to get here from your own home.

| From          | By Train<br>Stream- |            | By Air     | By Bus or Auto |              |
|---------------|---------------------|------------|------------|----------------|--------------|
|               | liner               | Regular    |            | Elapsed Time   | Running Time |
| New York      | 50 hrs.             | 71 hrs.    | 14:00 hrs. | 82:15 hrs.     | 76:55 hrs.   |
| Chicago       | 33 hrs.             | 49 hrs.    | 12:00 hrs. | 53:20 hrs.     | 48:30 hrs.   |
| St. Louis     |                     | 181/2 hrs. | 10:00 hrs. | 53:44 hrs.     | 48:29 hrs.   |
| Dallas        | _                   | 43 hrs.    | 11:00 hrs. | 41 :55 hrs.    | 36:44 hrs.   |
| Seattle       | _                   | 32 hrs.    | 5:30 hrs.  | 45:00 hrs.     | 40:59 hrs.   |
| San Francisco | _                   | 17 hrs.    | 3:06 hrs.  | 17:27 hrs.     | 16:19 hrs.   |
| Los Angeles   | 7 hrs.              | 9 hrs.     | 1:30 hrs.  | 7:15 hrs.      | 7:00 hrs.    |
| Phoenix       | -                   | 16 hrs.    | 1:30 hrs.  | 14:15 hrs.     | 10:24 hrs.   |
| Salt Lake     | 9 hrs.              | 12 hrs.    | 2:15 hrs.  | 11:25 hrs.     | 10:33 hrs.   |

GETING AROUND WHILE HERE If you come in your own car, you have no local transportation problems. And the same can be said if you require public transportation. For there are many excellent and reasonable tours scheduled to the various points of interest nearby, the National Parks, National Forests, Monuments and even to distant vacation areas. One and two-day trips on Lake Mead are extremely popular. And if you choose to shift for yourself, you will find bus or plane service to most of the places you will want to visit.