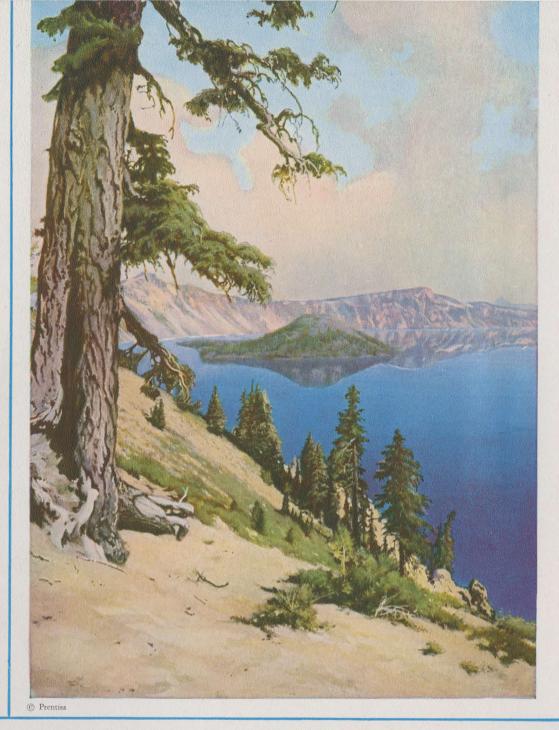

CRATER LAKE, OREGON—Crater Lake National Park

#### Crater Lake National Park

RATER LAKE NATIONAL PARK is in southern Oregon, in the midst of the Cascade Mountains, and is reached via Union Pacific service. Born in the ruin of the extinct volcano, Mt. Mazama, beautiful Crater Lake is the bluest and deepest of lakes, yet when the water is dipped up it is crystal clear. Its glorious colors range from deep indigo and sapphire blue to turquoise and ultramarine. An atmosphere of mystery broods over its lovely surface, and its precipitous, tinted lava walls, 2,000 feet high, suggest unearthly forms. Two strange islands alone break the placid surface of the lake; one of these, Wizard Island, is a crater within a crater. Against the eastern shore a craggy islet called the Phantom Ship appears and disappears in the shifting light. Indian legends declare the lake to be the dwelling place of gods and demons. It has no outlet.