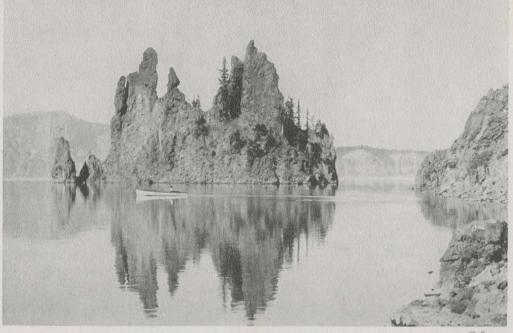

E. C. WEBSTER, Manager, Dining Car and Hotel Dept., Union Pacific Railroad Co., Omaha, Nebr.

This card enclosed in envelope ready for mailing may be had on application to Waiter-in-Charge

© Sawyer

CRATER LAKE, OREGON, AND PHANTOM SHIP

#### Crater Lake National Park

RATER LAKE NATIONAL PARK is in southern Oregon, in the midst of the Cascade Mountains, and is reached via Union Pacific service. Born in the ruin of the extinct volcano, Mt. Mazama, beautiful Crater Lake is the bluest and deepest of lakes, yet when the water is dipped up it is crystal clear. Its glorious colors range from deep indigo and sapphire blue to turquoise and ultramarine. An atmosphere of mystery broods over its lovely surface, and its precipitous, tinted lava walls, 2,000 feet high, suggest unearthly forms. Two strange islands alone break the placid surface of the lake; one of these, Wizard Island, is a crater within a crater. Against the eastern shore a craggy islet called the Phantom Ship appears and disappears in the shifting light. Indian legends declare the lake to be the dwelling place of gods and demons. It has no outlet.