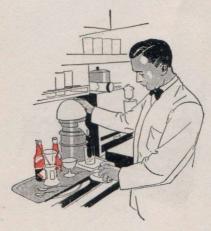

RESS the button. The Filipino attendant will bring you quickly from the Buffet-Soda Fountain sundaes, sodas or other fanciful combinations, mineral waters, fruit juice combinations, ginger ale or beer. Tasty sandwiches are served, too, with tea or coffee. Cigarettes, cigars and playing cards may be purchased.

The Buffet-Soda Fountain

The Dining

HE choicest of foods chosen from the markets East and West . . . earnest attention given to your individual preferences . . . the whitest of napery . . . sparkling silver and glass . . attractive tableware . . and waiters of the old school, trained to anticipate your needs.