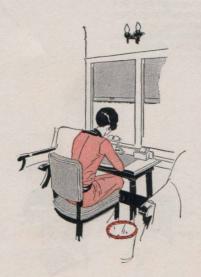

The Library Observation Lounge

The Correspondence Desk CONVENIENT writing desk of walnut with brass reflecting lamp is in the Observation Lounge, supplied with special Columbine stationery and all accessories.