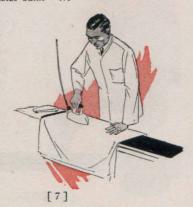

HE uniformed Filipino attendant is a skilled valet. He will press your garments (men's and women's) while you sleep. Hand them to the porter before you retire and they will be delivered in the morning.