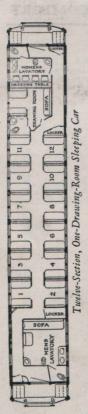

The Drawing-Rooms and Compartments HE commodious drawing-rooms and compartments may be used singly or en suite, and each is provided with its own toilet facilities and individual control of the vapor heat, lights and fans. A minimum of two adult passage tickets is required for exclusive occupancy of a drawing-room; one and one-half tickets for a compartment.

Ten-Section, One-Drawing-Room, Two-Compartment Sleeping Ca