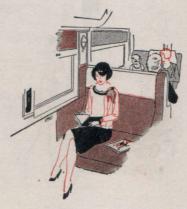

The Library Observation Lounge

The Correspondence Desk CONVENIENT writing desk of walnut with brass reflecting lamp is in the Observation Lounge, supplied with special Columbine stationery and all accessories.