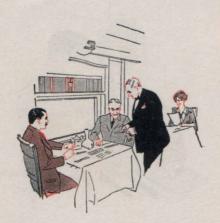

The Limousine Observation Parlor

The Men's Club Room

HE men's club, entirely new in arrangement, is furnished in dark walnut with easy chairs and couch upholstered in blue antique plush, carpet of dark patterned blue, a console table with brass, mica shaded lamp, mirror, brass smoking and serving stands and artistic lighting fixtures, all in harmony with the Adam period design of the car. A restful room, with the buffet near at hand. Market reports.