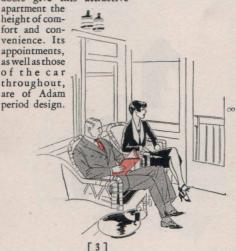

HE spacious, glass-enclosed Limousine Observation Parlor completely protects you from the inclemencies of the weather while affording unobstructed views of the historic landmarks along the old Overland Trail. High-reaching windows, green wicker chairs with brown Spanish leather cushions, artistic rubber tiling on the floor and French doors give this attractive apartment the height of comfort and con-

The Limousine Observation Parlor

The Men's Club Room

HE men's club, entirely new in arrangement, is furnished in dark walnut with easy chairs and couch upholstered in blue antique plush, carpet of dark patterned blue, a console table with brass, mica shaded lamp, mirror, brass smoking and serving stands and artistic lighting fixtures, all in harmony with the Adam period design of the car. A restful room, with the buffet near at hand. Market reports.