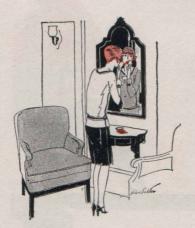

\*\*\*\*\*\*\*\*\*\*\*\*\*\*\*\*\*\*\*\*\*\*\*\*\*\*\*\*\*\*\*\*\*

The Women's Lounge

CHARMING, intimate room furnished in Adam period, with chairs upholstered in green antique plush, soft green carpets, a console table, a wall mirror, and attractive lighting fixtures. There are smoking facilities. A toilet opens conveniently from the Women's Lounge.