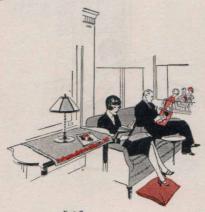

The Library Observation Lounge

The Correspondence Desk CONVENIENT writing desk of walnut with brass reflecting lamp is in the Observation Lounge, supplied with special Columbine stationery and all accessories.

HE uniformed Filipino attendant is a skilled valet. He will press your garments (men's and women's) while you sleep. Hand them to the porter before you retire and they will be delivered in the morning.