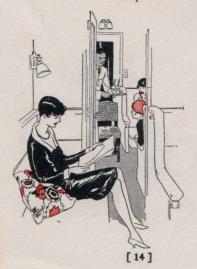

\*\*\*\*\*\*\*\*\*\*\*\*\*\*\*\*\*\*\*\*\*\*\*\*\*\*\*\*\*\*\*\*\*

The Women's Lounge

CHARMING, intimate room furnished in Adam period, with chairs upholstered in green antique plush, soft green carpets, a console table, a wall mirror, and attractive lighting fixtures. There are smoking facilities. A toilet opens conveniently from the Women's Lounge.