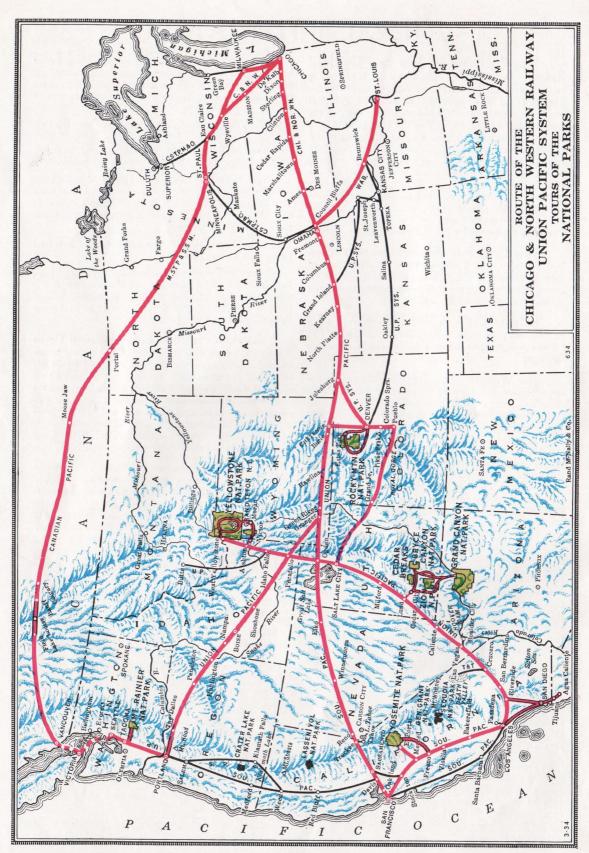

make medium weight wraps necessary—top coats, sweaters, weatherproof outer garments. Outing clothes; knickers, jackets, stout shoes or boots are a comfort. A pair of colored glasses will be invaluable.

Church Services Your escort will be fully informed regarding church services at places visited on Sunday—special arrangements have been made at various points. Many passengers using the tours which leave Chicago Saturday, take the train from Chicago which leaves at 6:25 p. m. and arrives Omaha at 7:20 a. m. This gives them sufficient time to attend church at Omaha and later have breakfast in the depot dining room or on the train. Coupons are provided which will be honored at either place.

Mail and Telegrams should be addressed to the various hotels shown in the "Detailed Schedule" of the



Trip. Specify, "Member of C. & N. W.-Un. Pac. Overland Route Tour 'Y-1,' 'Z-1,' " or whatever the particular designating letter and number may be. The Post Office Address of all hotels and lodges in Yellowstone Park, is Yellowstone National Park, Wyoming. In the Utah-Arizona Parks, addresses are as follows: Bryce Canyon Lodge, Bryce Canyon National Park P. O., Utah, Zion Park Lodge, Zion National Park P. O., Utah. Mail address for Grand Canyon is North Rim Lodge, Kaibab Forest P. O., Arizona; telegraph address is North Rim Grand Canyon, Arizona.

How to Join Our Tours Persons desiring to join an "Overland Route" Circle Tour should send their names to be registered as early as possible. Simply fill in the reservation blank at bottom of page 56, and mail to any representative listed on pag