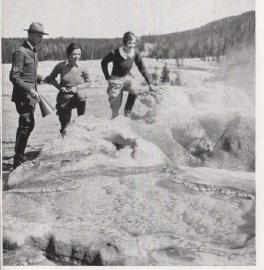

# SUMMER TOURS

YELLOWSTONE
ZION · BRYCE
GRAND CANYON
CALIFORNIA
PACIFIC NORTHWEST
COLORADO

CHICAGO & NORTH WESTERN · UNION PACIFIC

June June August SAT.

SUN. MON. TUES. WED. THURS. FRI. SAT.

AUGUST THURS. FRI. SAT.