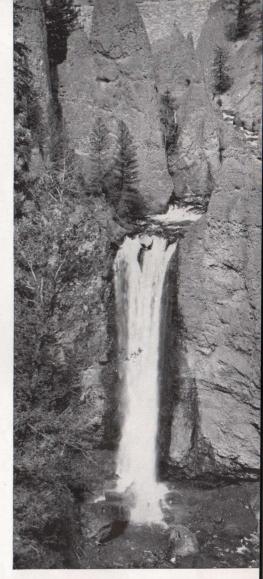

|    |
| Lv. Omaha, Nebr 8:30 p.m. Mon. C. & N. W. R                                                                                                                                                                                                                                                  | v. |
| Ar. Chicago, Ill. 8:42 a.m. Tue. C. & N. W. R                                                                                                                                                                                                                                                |    |



Tower Falls in Yellowstone National Park, with a drop of 132 feet, is one of the outstanding beauties of the Nation's oldest national playgrounds.

#### Cost of Complete "S-Y" Circle Tour Including All Meals

| FROM CHICAGO, RETURNING TO CHICAGO (On Completely Air-Conditioned Trains) | With<br>Rail Ticket | Without<br>Rail Ticket |
|---------------------------------------------------------------------------|---------------------|------------------------|
| Two persons occupying lower berth, each                                   | \$120.63            | \$73.68                |
| One person occupying lower berth                                          | 130.48              | 83.53                  |
| One person occupying upper berth                                          | 126.58