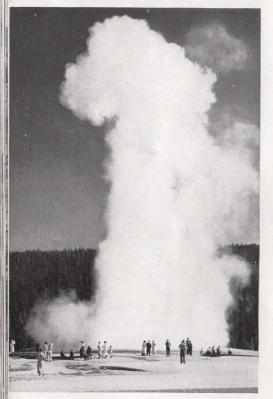

# SUMMER TOURS

YELLOWSTONE
ZION · BRYCE
GRAND CANYON
CALIFORNIA
PACIFIC NORTHWEST
COLORADO

CHICAGO & NORTH WESTERN · UNION PACIFIC

June June August SAT.

SUN. MON. TUES. WED. THURS. FRI. SAT.

AUGUST THURS. FRI. SAT.