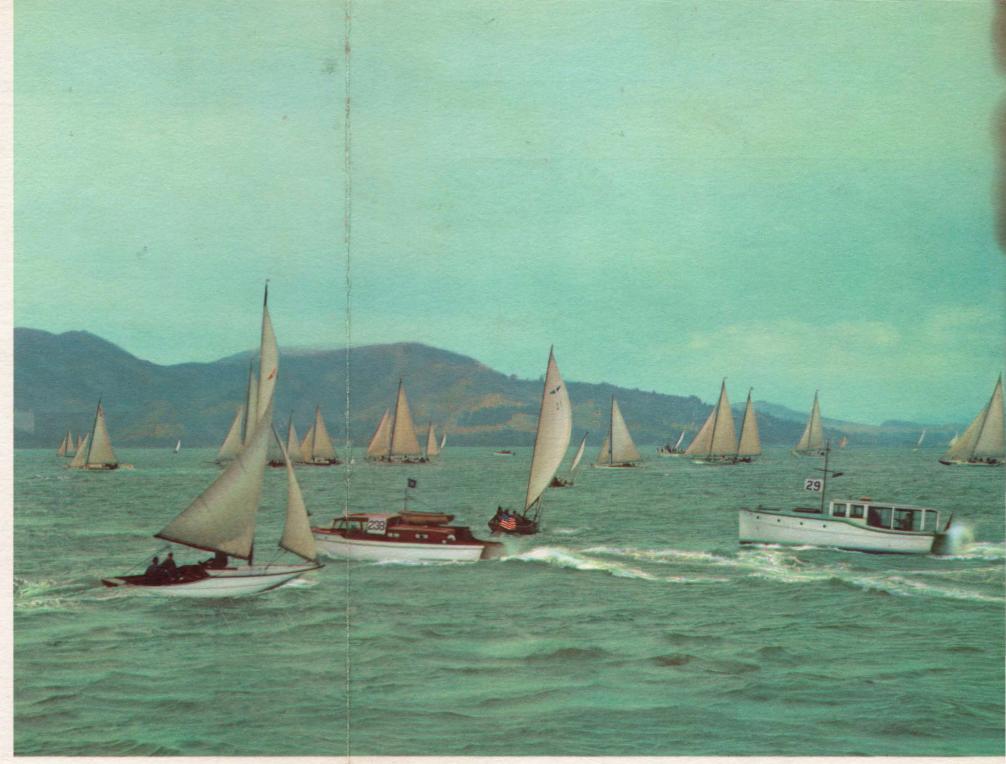

From the time the first sailing vessels entered the calm waters of San Francisco Bay, this landlocked child of the Pacific has been a favorite with the skippers of sailing and power driven craft.

Organized yachting began in the Bay area with the formation of the San Francisco Yacht Club in 1869, making that organization the oldest yacht club on the Pacific Coast and the second oldest in America. The clubhouse is situated in Belvedere.

Other clubs and associations in the area also promote yachting, which is presently enjoying wide popularity both as a participating and spectator sport.

The racing season extends from May through October, a period when the southwesterly winds prevail which make for ideal racing conditions. Among the outstanding races held each year are the Hearst Regatta channel race, held off the San Francisco waterfront in May; the two-day race from Belvedere to Vallejo and return; the Harbor Day races, sponsored by the San Francisco Junior Chamber of Commerce in August, and the deep-sea race to the Farallone Islands and return to the San Francisco Marina. These and other racing events sponsored by the member clubs of the Yacht Racing Association are largely responsible for the vigorous and healthy interest in the sport at present and assure even greater interest and participation in the years to come.

 $T\,he$  broad expanse of San Francisco Bay provides ideal yachting waters from May through October, although some enjoy the sport the year 'round.

"CITY OF SAN FRANCISCO"