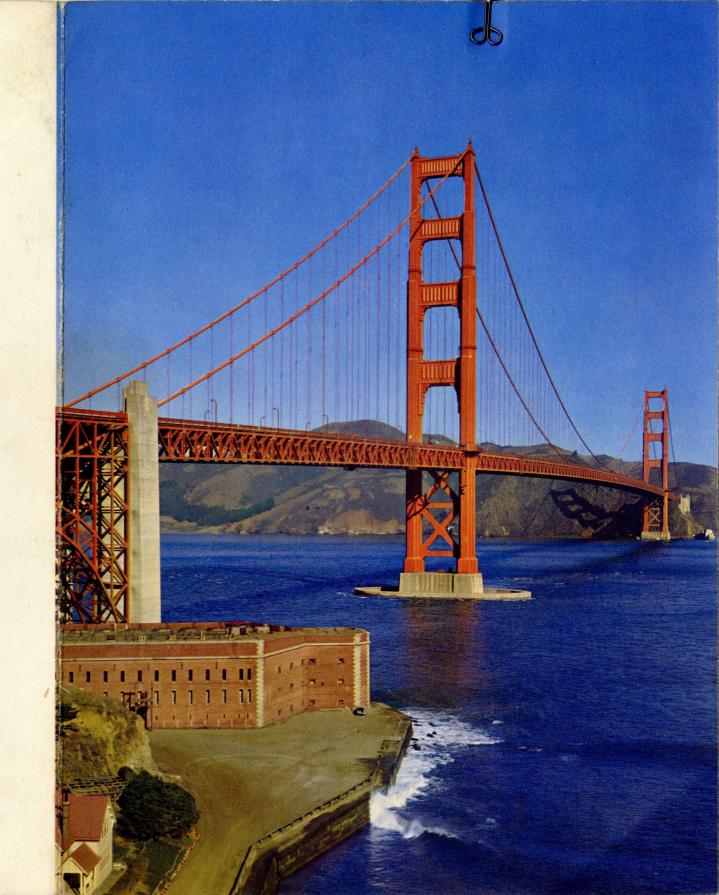

It was originally intended to be painted black, but when it got its coat of red lead to protect it from rust, beauty-loving San Franciscans were so taken with the spectacular color flaming against the blue sky and dark water that it was decided to leave it that way.

Its graceful architecture is a thing of beauty; it has wide driveways to carry the endless traffic that is offered between the Peninsula and the North Bay shore; and it stands as a fitting monument to the progressive spirit of San Francisco and the Bay Area.