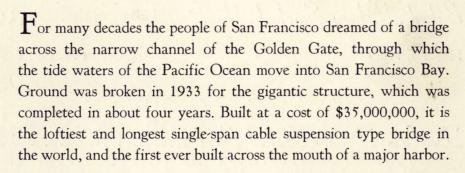

Its graceful architecture is a thing of beauty; it has wide driveways to carry the endless traffic that is offered between the Peninsula and the North Bay shore; and it stands as a fitting monument to the progressive spirit of San Francisco and the Bay Area.

It was originally intended to be painted black, but when it got its coat of red lead to protect it from rust, beauty-loving San Franciscans were so taken with the spectacular color flaming against the blue sky and dark water that it was decided to leave it that way.