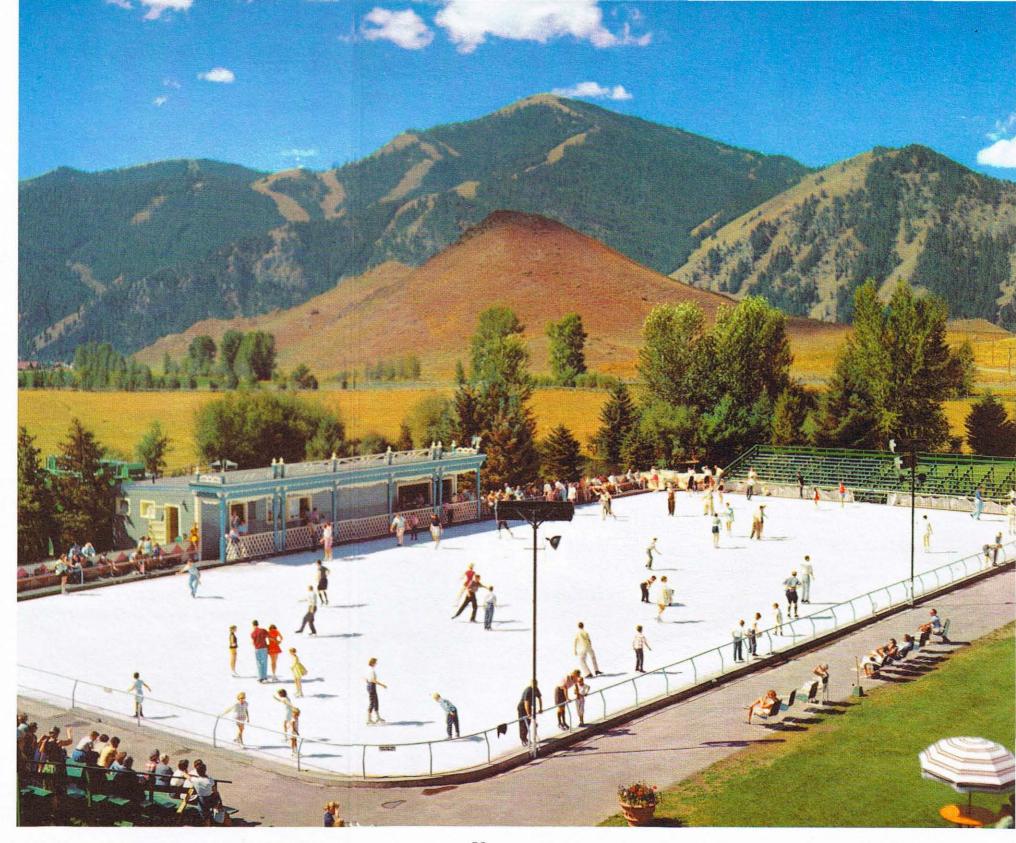

 $\mathbf{T}_{o}$  the summer vacationist and outdoor sports enthusiast, Sun Valley, Idaho, is an ideal vacation center. Every popular form of outdoor sport may be enjoyed: horseback riding, hiking, fishing, bicycling, chair-lift rides up Mt. Baldy, golf, skeet and trap shooting, and tennis. The large Olympic size ice rink is a scene of ice carnivals, and the skating instructors train advanced skaters as well as beginners. There are two outdoor swimming pools. Pack trips and big game hunting are available in the primitive mountain region near by. In the winter there is skiing, sleigh riding, and many other snow sports. If you wish only to loaf and relax, you'll enjoy a bracing climate of warm sunny days and cool nights.

Year around ice skating rink at Sun Valley, Idaho, is of standard Olympic dimensions.

CITY OF PORTLAND "FASTEST TRAIN BETWEEN PORTLAND AND CHICAGO"

liner

om

| A LA CARTE                                                                                                                                                                                     |                                                                                 | AIN BEIWEEN FORTLAND A                                                                                                                                                                                                                                                                                                                                         | LUNCHEON SUGGESTIONS                                                                                       |  |
|------------------------------------------------------------------------------------------------------------------------------------------------------------------------------------------------|---------------------------------------------------------------------------------|----------------------------------------------------------------------------------------------------------------------------------------------------------------------------------------------------------------------------------------------------------------------------------------------------------------------------------------------------------------|------------------------------------------------------------------------------------------------------------|--|
| Chilled Tomato Juice 30                                                                                                                                                                        | Today's Soup, Cup 35                                                            | WAITERS ARE INSTRUCTED     NEITHER TO TAKE NOR TO     SERVE ORDERS GIVEN ORALLY.     PLEASE PAY ONLY ON PRES-<br>ENTATION OF MEAL CHECK     ON WHICH YOU HAVE WRIT-<br>TEN YOUR ORDER.     Utters     Utters     Utters     Neith Shoestring Potatoes, Sliced Tomatoes, Roll and<br>Butter, Freshly Baked Pie, Pudding or Ice Cream and<br>Coffee, Tea or Milk | With Shoestring Potatoes, Sliced Tomatoes, Roll and<br>Butter, Freshly Baked Pie, Pudding or Ice Cream and |  |
| Ham Sandwich 75                                                                                                                                                                                | Cold Beef Sandwich 75                                                           |                                                                                                                                                                                                                                                                                                                                                                |                                                                                                            |  |
| Chicken Salad Sandwich 90<br>Chicken Sandwich 1.10<br>French Fried or Has                                                                                                                      | Grilled Cheese Sandwich 65<br>Tuna Salad Sandwich 70<br>hed Browned Potatoes 35 |                                                                                                                                                                                                                                                                                                                                                                | 2. HOT ROAST BEEF SANDWICH, Brown Gravy                                                                    |  |
|                                                                                                                                                                                                |                                                                                 |                                                                                                                                                                                                                                                                                                                                                                | 3. FLUFFY OMELET WITH SPANISH SAUCE                                                                        |  |
| S A<br>Fruit Salad 75                                                                                                                                                                          | LADS<br>Potato Salad 40                                                         |                                                                                                                                                                                                                                                                                                                                                                | With Soup or Juice, Roll and Butter, Freshly Baked Pie,<br>Pudding or Ice Cream and Coffee, Tea or Milk    |  |
| Head Lettuce 50                                                                                                                                                                                | Lettuce and Tomato Salad 70                                                     |                                                                                                                                                                                                                                                                                                                                                                | 4. FRUIT SALAD PLATE, Lime Ice Dressing                                                                    |  |
| Rolls or Bread 20 Toast, Dry or Buttered 25                                                                                                                                                    |                                                                                 |                                                                                                                                                                                                                                                                                                                                                                | With Cottage Cheese, Finger Sandwiches, Freshly Baked<br>Pie, Pudding or Ice Cream and Coffee, Tea or Milk |  |
| Freshly Baked Pie 40; w                                                                                                                                                                        | rith Cheese 50; A la Mode 55                                                    |                                                                                                                                                                                                                                                                                                                                                                |                                                                                                            |  |
| Ice Cream 30; with Wafers 40                                                                                                                                                                   |                                                                                 | 5. SPAGHETTI, ITALIENNE WITH MEAT BALLS                                                                                                                                                                                                                                                                                                                        |                                                                                                            |  |
| Coffee 15 Cocoa (Pot) 25 Tea (Pot) 25 Iced Tea 15   Decaffeinated Coffee (Pot) 25 Milk (Ind.) 15                                                                                               |                                                                                 | Non-caloric Sweetener Available on Request                                                                                                                                                                                                                                                                                                                     | Non-caloric Sweetener Available on Request                                                                 |  |
| We would be glad to have you share your meal with your children. There is no extra charge<br>or we have a nice children's menu offering Special Selections for the Little Folks.               |                                                                                 | Steward will gladly arrange for any special diet                                                                                                                                                                                                                                                                                                               |                                                                                                            |  |
| Our Stewards are keenly interested in maintaining the finest service and will greatly appreciate your<br>expressions as to features you most enjoy as well as your suggestions for improvement |                                                                                 |                                                                                                                                                                                                                                                                                                                                                                | Prices shown subject to sales tax in States where applicable.                                              |  |