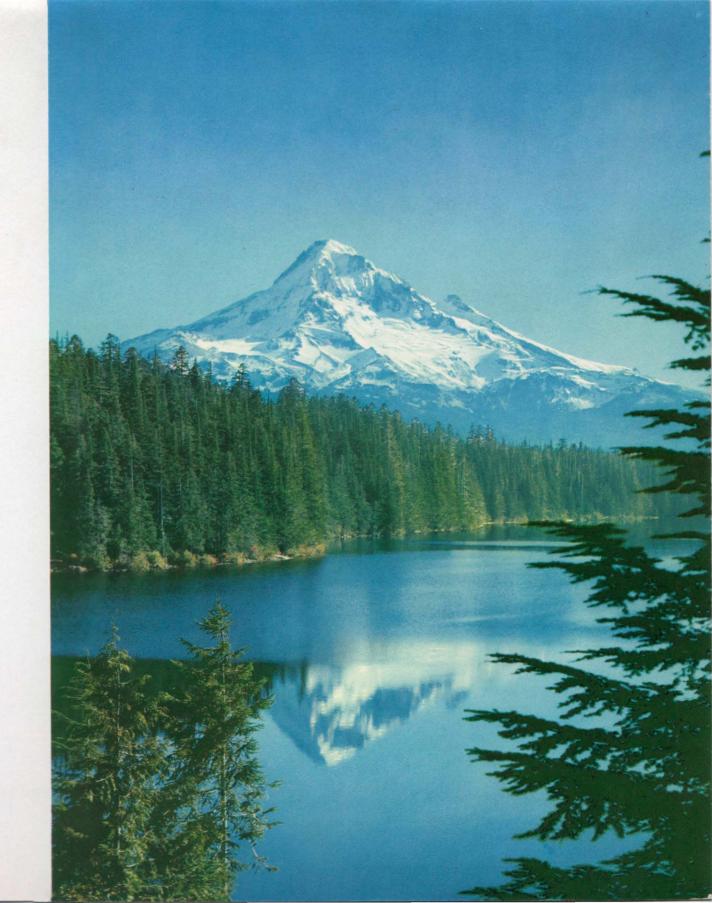

Lofty Mt. Hood is king of the Cascade Range which forms a scenic background for Portland, Oregon—"The Rose City." It is sheathed by glaciers, has all the icy grandeur of a peak in Switzerland, and can be ascended with comparative ease.

For those who wish to climb the peak or view it at close range, there are splendid accommodations at famous Cloud Cap Inn, charming Timberline Lodge and other near-by hostelries.

The Alpine scenery of the Hood River region, the invigorating climate, makes it attractive to visitors the year 'round. Trout fishing, big game hunting, and winter sports may be enjoyed during their respective seasons.