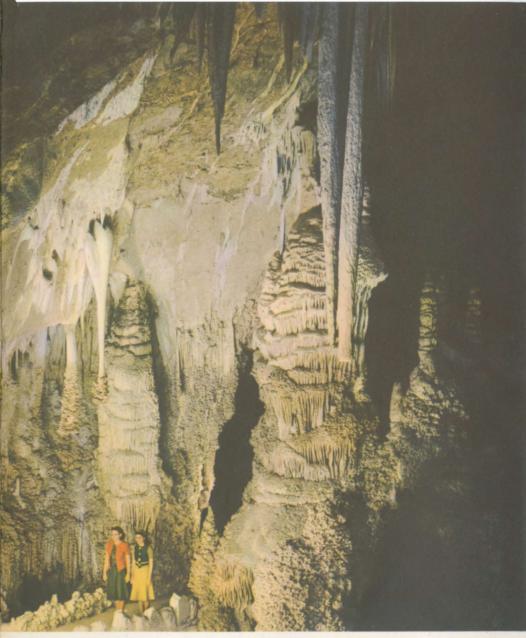

CARLSBAD CAVERNS NATIONAL PARK, GOLDEN STATE AND SUNSET ROUTES

Southern Pacific Menu