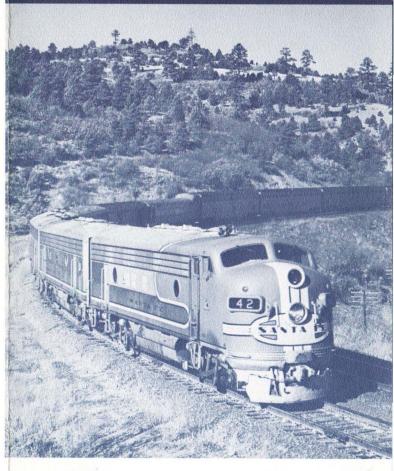

## Chico invites you on this 7-day Southern California Package Tour

Enjoy a trip to California the exciting Chico Tour way—at a low cost of only \$199.50. You travel relaxed aboard Santa Fe's all Hi-Level El Capitan to California and return in the same comfortable way. While in California you will see the sights and experience the excitement that makes California a must for vacation enjoyment.

Your trip on Santa Fe's Hi-Level El Capitan takes you through the rugged, historic beauty of the Southwest. Add the sights and excitement of Southern California and your 7-day tour lets you fill each day with unforgettable travel fun. Evenings are left open for your choice of activities and the opportunity to enjoy some of the exciting night life.