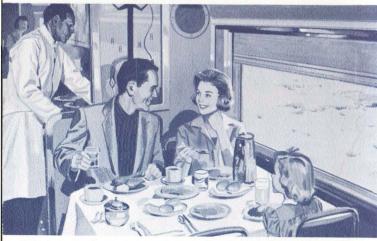

Hi-Level lounge on El Capitan seats 60 passengers, and offers a panoramic view of the countryside from wide two-tier windows.

Delicious meals are a treat for travelers on the Santa Fe. A wide menu selection is featured.