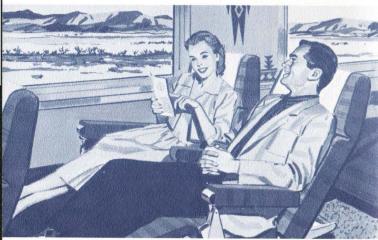

Stretch-out contour seats, each with individual leg-rests and foam rubber cushions, are moulded to body measurements for fine riding comfort day and night. Pillows are included for even greater ease.