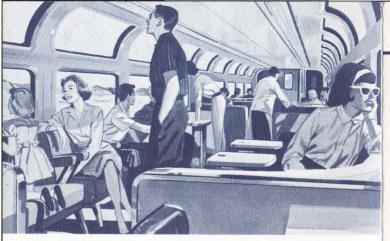

Hi-Level lounge on El Capitan seats 60 passengers, and offers a panoramic view of the countryside from wide two-tier windows.

Delicious meals are a treat for travelers on the Santa Fe. A wide menu selection is featured.