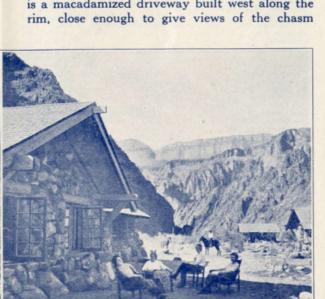

nt to

Grand Canyon passengers who stop off between trains at Williams will find excellent service at the station hotel, Fray Marcos, managed by Fred Harvey; meals at cafe, a la carte.

## SUMMER TOUR TICKETS

No. 1. Combination ticket to cover Hermit Rim Drive in morning and Desert View in afternoon. Rate, \$9.00. (Regular rates

No. 2. Combination ticket to cover Hermit Rim Drive and Desert View Drive on first day as above and Moencopi Indian Village Drive on second day. Rate, \$22.00. (Regular rates, \$26.00).

These Summer Tour Tickets are on sale at El Tovar Hotel and Bright Angel Camp from May 15th until October 31st and at other times when road conditions are suitable.

# RIM ROADS AND TRAILS

Hermit Rim Road, to head of Hermit Trail, is a macadamized driveway built west along the



below. Hermits Rest, at end of rim road, provides shelter and light refreshments. Round-trip, 16 miles. Rate, \$3.00 each person.

Grand View is thirteen miles east of El Tovar. The round-trip by auto through the pines is made in less than four hours. Rate, \$4.00 each person.

Painted Desert View. At this point there is a far outlook westward down the river and northward up the river, with a panorama of the Painted Desert, toward Hopiland. Round-trip, 64 miles. Rate \$8.00 each person.

Navahopi Road. From May to November motor trips will be operated from El Tovar over the new Navahopi Road to Tuba City, capital of the Western Navajo Reservation, and to Moencopi, a Hopi Indian pueblo.

The Navahopi Road opens up a little known region and affords visitors a glimpse of the vast Southweste