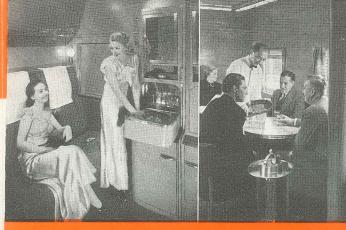

people

THE DOUBLE BEDROOM

In the last car of the train, the Observation Section is especially pleasing to the traveler. Adjoining lounges are equipped with comfortable chairs that invite relaxation, writing desk, a magazine library and a radio. A competent attendant in charge of the buffet caters skillfully to refreshment desires.

The dining car accommodates thirty persons. The tast ful decorations, fluorescent lighting, and well-selected table service invite complete enjoyment. The staff carefully chosen, and the prompt, attentive service we delight. Menus are varied, wholesome and so appealing as to whet the most jaded appetite.