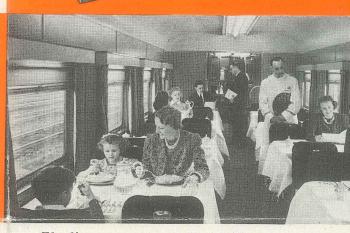

The dining car accommodates thirty persons. The tast ful decorations, fluorescent lighting, and well-selected table service invite complete enjoyment. The staff carefully chosen, and the prompt, attentive service we delight. Menus are varied, wholesome and so appealing as to whet the most jaded appetite.