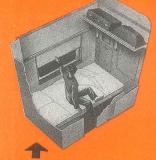

60M-11-41-RMcN

STREAMLINED **ALL-PULLMAN** EXTRA FARE

The only Through Streamlined Tr to Southern Arizona

**ROCK ISLAND-SOUTHERN PACIF** THE DIRECT LOW-ALTITUDE WAY

THE ROOMETTE THE ROOMETTE .... A completely enclosed private room for one person. Conven-iences include individual regu-lation of ventilation, heat and lighting; private toilet facili-ties; a mirrored cabinet for toilet articles; a clothes locker and large rack for luggage; vacuum water bottle; a box from which porter can remove shoes for shining without dis-turbing the occupant.

The door can be locked at night or left open and a cur-tain with a "zipper" drawn across the aperture. By day, the bed folds into the wall and the occupant has a comfortable sofa-seat. There is ample space for lounging or undressing be-fore the bed is lowered.