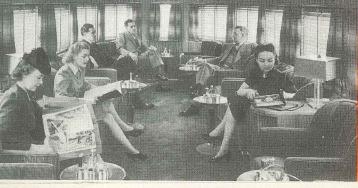

people

THE DOUBLE BEDROOM

In the last car of the train, the Observation Section is especially pleasing to the traveler. Adjoining lounges are equipped with comfortable chairs that invite relaxation, writing desk, a magazine library and a radio. A competent attendant in charge of the buffet caters skillfully to refreshment desires.

### **STEWARDESS-NURSE**

A cheerful and friendly person is the Stewardess-Nurse. Being a graduate in her pro-fession she can think correctly and act quickly. Passengers may feel free to con-sult her on matters of service at any time.

The dining car accommodates thirty persons. The tast ful decorations, fluorescent lighting, and well-selected table service invite complete enjoyment. The staff carefully chosen, and the prompt, attentive service we delight. Menus are varied, wholesome and so appealing as to whet the most jaded appetite.