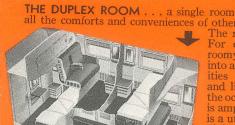

Through service daily from St. Louis and Memphis, connecting service from Twin Cities via Kansas City.

JPLEX ROOM . . . a single room for one passenger, with comforts and conveniences of other Pullman private rooms.

Image: Convention of the rooms are on two levels.

Image: Convention of the rooms are on two levels.

Image: Convention of the rooms are on two levels.

Image: Convention of the rooms are on two levels.

Image: Convention of the rooms are on two levels.