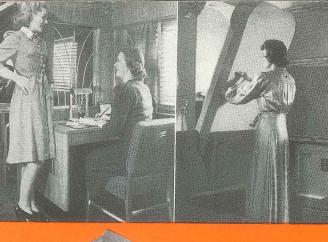

### **STEWARDESS-NURSE**

A cheerful and friendly person is the Stewardess-Nurse. Being a graduate in her pro-fession she can think correctly and act quickly. Passengers may feel free to con-sult her on matters of service at any time.