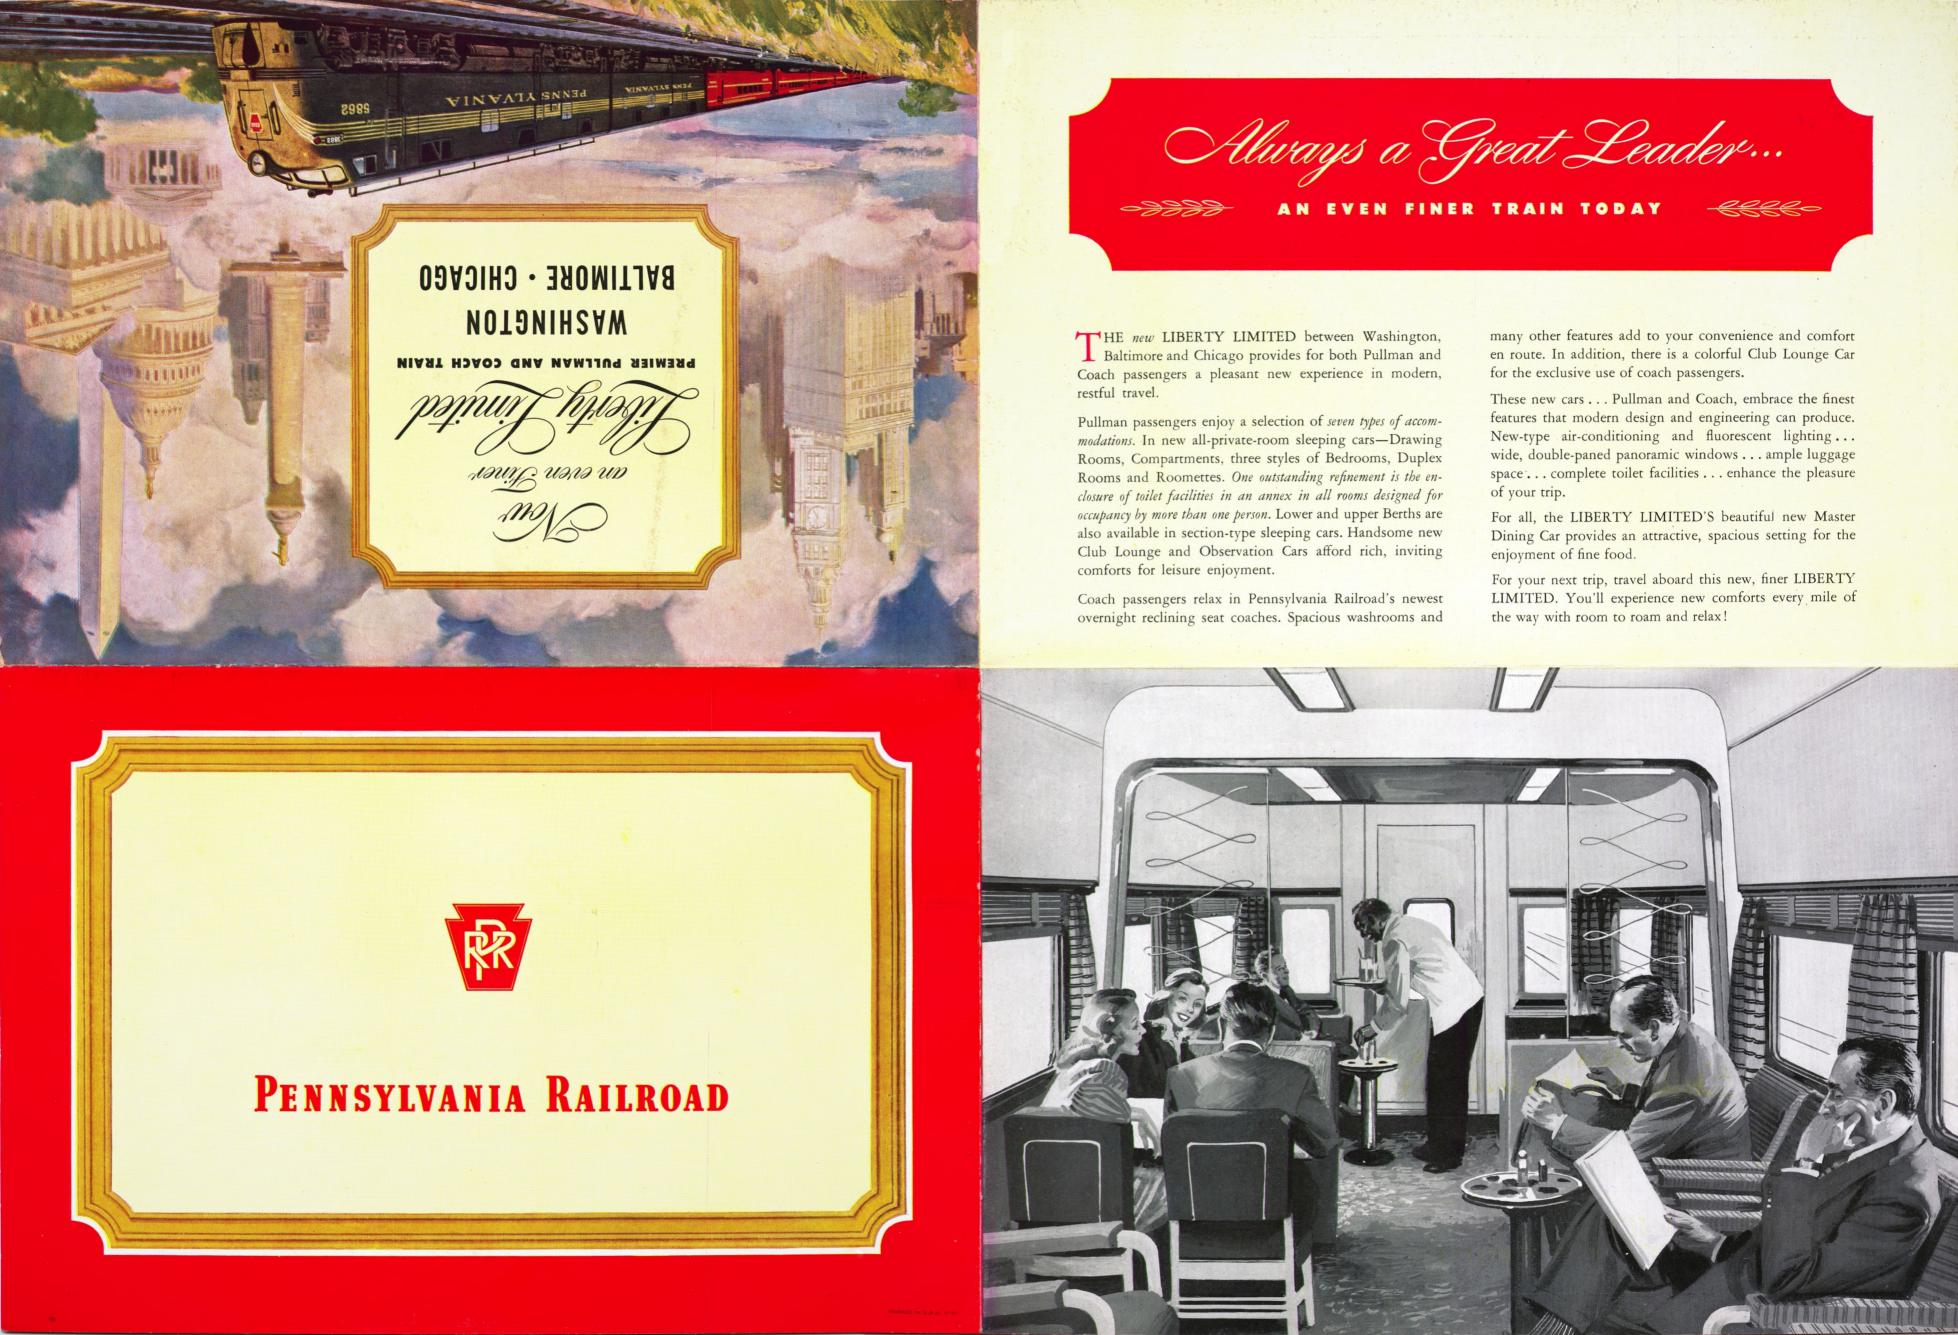

Comfort for All on the

NEW MID-TRAIN LOUNGE AND OBSERVATION-LOUNGE CARS for Pullman passengers harmonize the casual and formal in cheerful, roomy settings. Upholstered armchairs ... smart, off-square tables ... inviting settees create an atmosphere of colorful ease. Buffet service for refreshments ... periodical library ... and radio.

CLUB CAR for the exclusive use of Coach Passengers. This cozy Club Car, located just forward of the new reclining seat coaches, provides a cheerful atmosphere with restful blue-and-silver lounge chairs, rich carpeting, magazine library with latest periodicals, radio, buffet for refreshments, and other inviting travel conveniences.