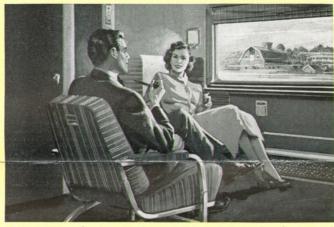

Comfort for All on the

NEW MID-TRAIN LOUNGE AND OBSERVATION-LOUNGE CARS for Pullman passengers harmonize the casual and formal in cheerful, roomy settings. Upholstered armchairs ... smart, off-square tables ... inviting settees create an atmosphere of colorful ease. Buffet service for refreshments ... periodical library ... and radio.