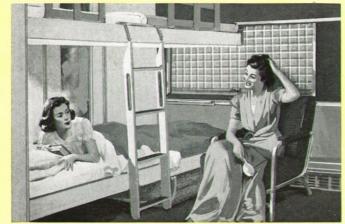

BEDROOMS in three types for 1 or 2 persons. Each has its own arrangement by day. Lower and upper beds...full-length wardrobe...en-closed toilet annex. Two bedrooms en suite make one large room.

COMPARTMENTS for two. By day, a richly upholstered sofa-seat and folding lounge chair. By night, comfortable lower and upper beds parallel the window. Full length wardrobe, enclosed toilet annex.

Perty Limited

DRAWING ROOMS for three persons. Two folding lounge chairs and a broad sofa are replaced for slumber by three beds. Two wide windows . . . large wardrobe . . . enclosed toilet annex.

COMFORTABLE BERTHS. Wide seats by day ... sleep-inviting comforts by night in lower and upper berths. Air-conditioning, individual lighting and roomy washrooms are provided.