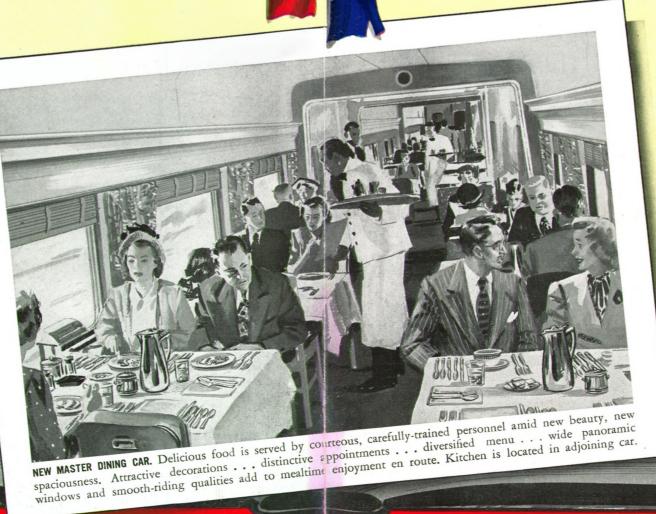

wo toilet annexes, three washstands. Ample luggage space. Coach attendants provide you with personal service.



ROOMETTES provide complete privacy for one. Bed lowers from wall, replacing the daytime sofa-seat. Enclosed wardrobe...complete toilet facilities.



DUPLEX ROOMS completely private for one. Comfortable daytime sofa becomes a restful full-length bed at night. Complete toilet facilities.





BEDROOMS in three types for 1 or 2 persons. Each has its own arrangement by day. Lower and upper beds...full-length wardrobe...en-closed toilet annex. Two bedrooms en suite make one large room.



COMPARTMENTS for two. By day, a richly upholstered sofa-seat and folding lounge chair. By night, comfortable lower and upper beds parallel the window. Full length wardrobe, enclosed toilet annex.



Perty Limited



DRAWING ROOMS for three persons. Two folding lounge chairs and a broad sofa are replaced for slumber by three beds. Two wide windows . . . large wardrobe . . . enclosed toilet annex.



COMFORTABLE BERTHS. Wide seats by day ... sleep-inviting comforts by night in lower and upper berths. Air-conditioning, individual lighting and roomy washrooms are provided.



CLUB CAR for the exclusive use of Coach Passengers. This cozy Club Car, located just forward of the new reclining seat coaches, provides a cheerful atmosphere with restful blue-and-silver lounge chairs, rich carpeting, magazine library with latest periodicals, radio, buffet for refreshments, and other inviting travel conveniences.