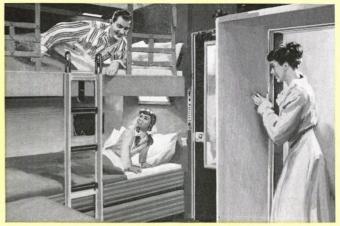

BEDROOMS in three types for 1 or 2 persons. Each has its own arrangement by day. Lower and upper beds...full-length wardrobe...en-closed toilet annex. Two bedrooms en suite make one large room.

COMPARTMENTS for two. By day, a richly upholstered sofa-seat and folding lounge chair. By night, comfortable lower and upper beds parallel the window. Full length wardrobe, enclosed toilet annex.

Perty Limited

DRAWING ROOMS for three persons. Two folding lounge chairs and a broad sofa are replaced for slumber by three beds. Two wide windows . . . large wardrobe . . . enclosed toilet annex.

COMFORTABLE BERTHS. Wide seats by day ... sleep-inviting comforts by night in lower and upper berths. Air-conditioning, individual lighting and roomy washrooms are provided.