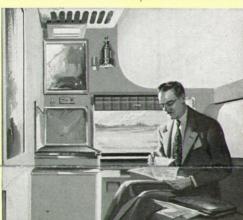

ROOMETTES provide complete privacy for one. Bed lowers from wall, replacing the daytime sofa-seat. Enclosed wardrobe...complete toilet facilities.

DUPLEX ROOMS completely private for one. Comfortable daytime sofa becomes a restful full-length bed at night. Complete toilet facilities.

BEDROOMS in three types for 1 or 2 persons. Each has its own arrangement by day. Lower and upper beds...full-length wardrobe...en-closed toilet annex. Two bedrooms en suite make one large room.

COMPARTMENTS for two. By day, a richly upholstered sofa-seat and folding lounge chair. By night, comfortable lower and upper beds parallel the window. Full length wardrobe, enclosed toilet annex.