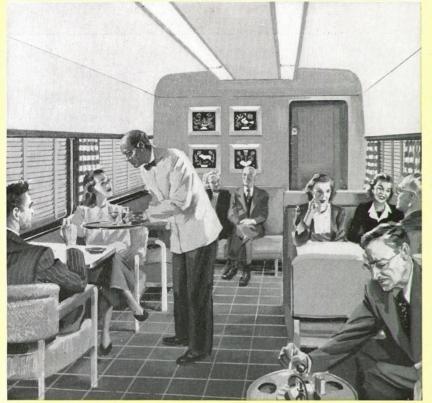

OVERNIGHT, RECLINING SEAT COACHES. Decorative scheme is soft-toned and restful. Spacious for relaxation, with only 44 seats to a car. Seats are adjustable to four positions. Extra-large washrooms with two toilet annexes, three washstands. Ample luggage space. Coach attendants provide you with personal service.