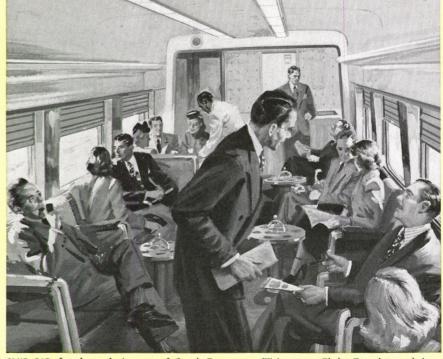

Comfort for All on the

NEW MID-TRAIN LOUNGE AND OBSERVATION-LOUNGE CARS for Pullman passengers harmonize the casual and formal in cheerful, roomy settings. Upholstered armchairs ... smart, off-square tables ... inviting settees create an atmosphere of colorful ease. Buffet service for refreshments ... periodical library ... and radio.

CLUB CAR for the exclusive use of Coach Passengers. This cozy Club Car, located just forward of the new reclining seat coaches, provides a cheerful atmosphere with restful blue-and-silver lounge chairs, rich carpeting, magazine library with latest periodicals, radio, buffet for refreshments, and other inviting travel conveniences.