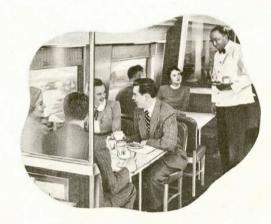

Quality foods prepared by skillfully trained chefs add to the joys of travel on this great streamliner.

Dining Car seating arrangement on *The Jeffersonian*. Plenty of room for 68 persons.