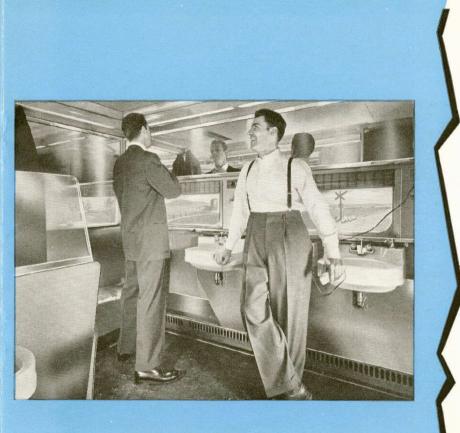

# Modern Spaciousness

WASHROOMS,

TOO

IN

At one end of each coach, an extra-large powder room for women—at the other, an equally large washroom for men.

In utility and thoughtfulness as well as decorative beauty, these rooms surpass anything hitherto achieved. For example, each has two toilet annexes instead of one ... three glistening washstands plus a dental bowl ... a wealth of mirrors. For women—a vanity table; for men—outlets for electric shavers.