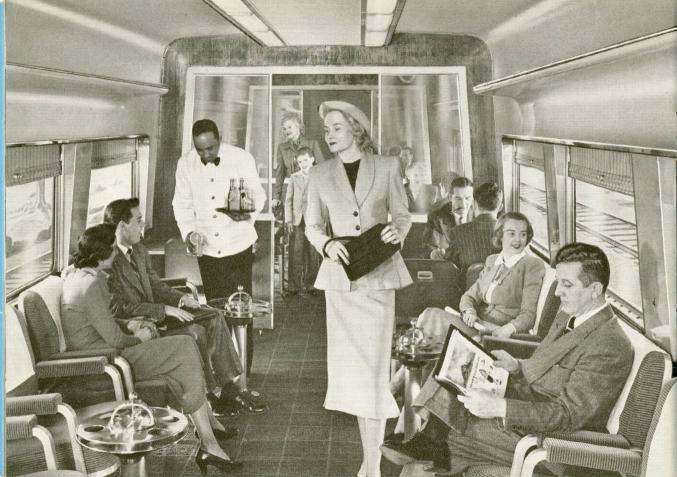

## AND STILL ANOTHER GLORIOUS CAR The Observation Lounge

The Observation-Lounge Car on the rear of the train provides for many different travel tastes—reading (there's a wide selection of periodicals in the magazine library), writing, playing games, enjoying pleasant scenic views, or listening to the radio. Enjoy *The Jeffersonian* on your next trip.

If you enjoy a between-meals sandwich or a bedtime snack, the Observation-Lounge Car's smart buffet is open until midnight.

#### TRAIN ADDRESS SYSTEM

Announcements important to passengers are broadcast and heard in every car over the train address system which also serves to carry soft, relaxing music to the Observation Lounge and Recreation Cars.