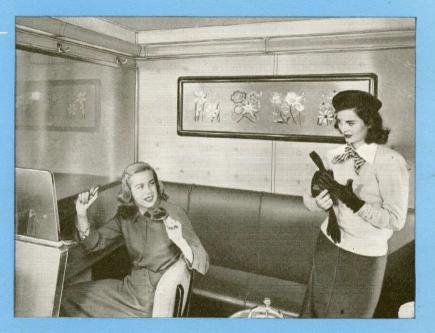

## AND STILL ANOTHER GLORIOUS CAR The Observation Lounge

The Observation-Lounge Car on the rear of the train provides for many different travel tastes—reading (there's a wide selection of periodicals in the magazine library), writing, playing games, enjoying pleasant scenic views, or listening to the radio. Enjoy *The Jeffersonian* on your next trip.

If you enjoy a between-meals sandwich or a bedtime snack, the Observation-Lounge Car's smart buffet is open until midnight.