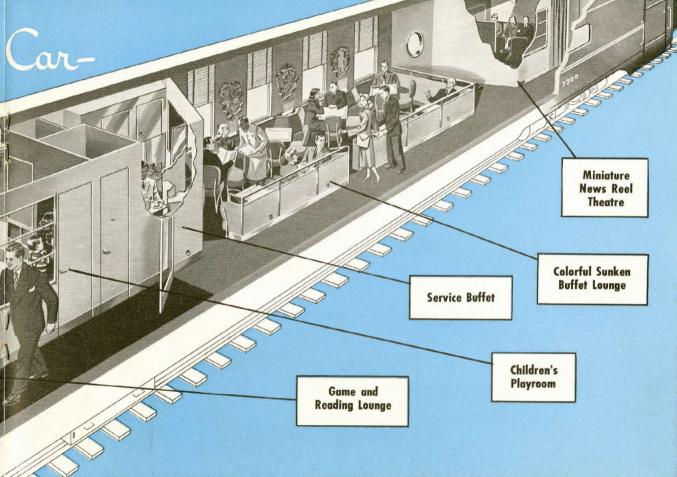

## IMAGINE... A COMPLETE Recreation FOR FUN-FILLED HOURS EN ROUTE

NO AGE LIMITS HERE-

THERE'S TRAVEL

PLEASURE FOR ALL

IN THIS GAY

Recreation Car

CHILDREN'S PLAYROOM — with a qualified stewardess for supervision. There's a padded playpen, blackboard and many kinds of toys.

LUXURIOUS GAME AND READING LOUNGE—with latest magazines, soft divans, restful armchairs. The children's playroom is adjacent.

COMPACT MOVIE THEATRE—showing current news reels. Truly, pleasure with variety—pastime, entertainment for all the family.

GLAMOROUS SUNKEN BUFFET LOUNGE-with tables for two and four. Subdued lights...soft music add to your relaxing comfort.

STATIONARY GAME TABLES—for checkers, chess and backgammon ... popular attractions in the gaily decorated reading lounge.