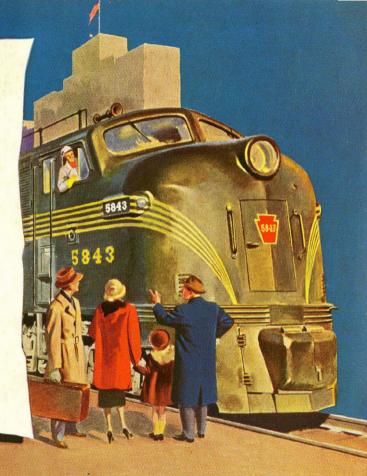

Enjoy electric power all the way! Between New York and Harrisburg, you ride behind a streamlined electric locomotive—then from Harrisburg west, a giant Diesel-electric takes its turn. All for your travel comfort!