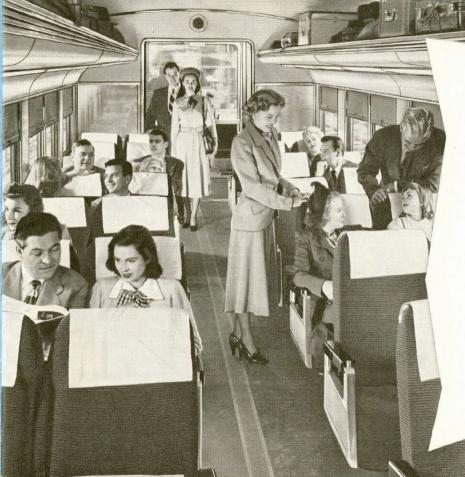

#### AND HERE IS YOUR ROOMY NEW COACH

The sheer brilliance of its fluorescent lighting soft, rich, shadowless strikes a new note instantly. The decorative scheme adapts the restful tones of the modern. There is plenty of space for your individual relaxation and comfort only 44 seats to a car and all reclining.

### SO EASY TO RELAX COMPLETELY IN YOUR RESERVED RECLINING SEAT

New in design as the coaches themselves! You can sit upright, for reading or enjoying the scenery... lean back, forrelaxation...stretch out, for a nap or sleep. Luxuriously upholstered, adjustable to four different positions, these seats add to the comfort of your trip.

EXTRA-WIDE PANORAMA WINDOWS—double-paned to exclude noise, heat, cold and dust. And so important, too—an individual shade for each double seat.

FOR OVERNIGHT BAGS—and the lighter things you carry with you on your trip. Overhead luggage racks are deeper . . . roomier . . . easy to reach.