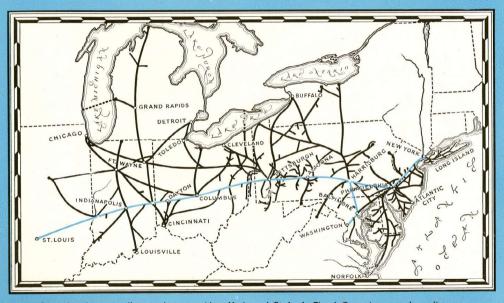

# THIS IS THE ROUTE OF The Jeffersonian

Over the shortest rail route between New York and St. Louis The Jeffersonian speeds on its way, serves many important cities en route. Ever-changing landscapes add to the color of your trip.