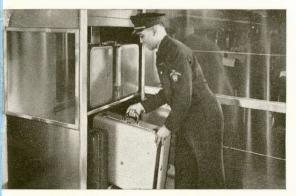

FOR HEAVIER LUGGAGE—a commodious compartment at the end of each car. Bulky things are stored out of sight—but handy should there be anything you need,

NEW-TYPE AIR-CONDITIONING—for draftless, comfortable travel. Fresh air circulates continuously. No matter what the weather, temperature inside is ideal in any season.

COACH ATTENDANTS in smart black uniforms to assist you in boarding and leaving the train and for any personal service.

A STEWARDESS, pleasingly uniformed in green, is in attendance in the game and reading lounge and the adjacent children's playroom of the Recreation Car.