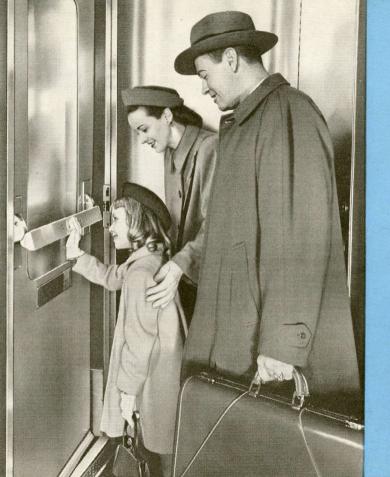

#### LIGHT TOUCH AND YOU ENTER

Δ

Electro-pneumatic doors open and close easily. Silent power is released when you push gently on a wide, shiny bar, to enter or lift the latch handle easily, going out.

COACH ATTENDANTS in smart black uniforms to assist you in boarding and leaving the train and for any personal service.

A STEWARDESS, pleasingly uniformed in green, is in attendance in the game and reading lounge and the adjacent children's playroom of the Recreation Car.