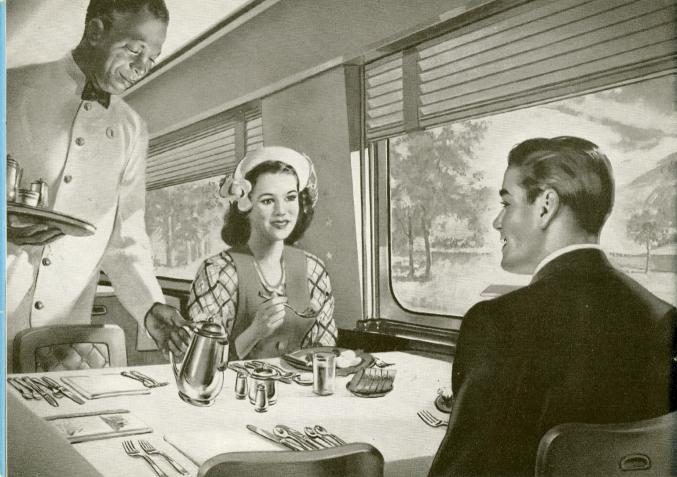

# DINE AMID Splendor

#### AT POPULAR PRICES

Here you find in styling and thoughtful service a new treat in dining, accompanied by two features that commend themselves immediately to you. First, the amount of space and number of tables available—made possible by transferring the kitchen to an adjoining car. Second, the moderate prices for meals, whether for a club breakfast, luncheon or one of The Jeffersonian's famous dinners.

Quality foods prepared by skillfully trained chefs add to the joys of travel on this great streamliner.

Dining Car seating arrangement on *The Jeffersonian*. Plenty of room for 68 persons.