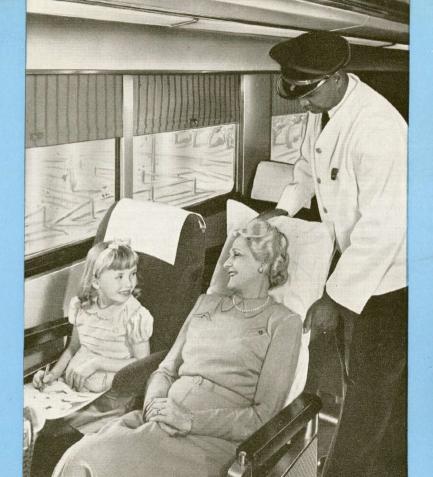

### SO EASY TO RELAX COMPLETELY IN YOUR RESERVED RECLINING SEAT

New in design as the coaches themselves! You can sit upright, for reading or enjoying the scenery... lean back, forrelaxation...stretch out, for a nap or sleep. Luxuriously upholstered, adjustable to four different positions, these seats add to the comfort of your trip.

COACH ATTENDANTS in smart black uniforms to assist you in boarding and leaving the train and for any personal service.

A STEWARDESS, pleasingly uniformed in green, is in attendance in the game and reading lounge and the adjacent children's playroom of the Recreation Car.