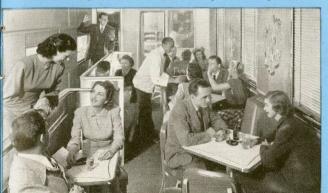

#### AT POPULAR PRICES

Here you find in styling and thoughtful service a new treat in dining, accompanied by two features that commend themselves immediately to you. First, the amount of space and number of tables available—made possible by transferring the kitchen to an adjoining car. Second, the moderate prices for meals, whether for a club breakfast, luncheon or one of The Jeffersonian's famous dinners.

Quality foods prepared by skillfully trained chefs add to the joys of travel on this great streamliner.

Dining Car seating arrangement on *The Jeffersonian*. Plenty of room for 68 persons.