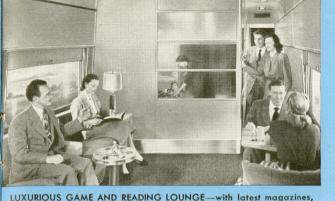

STATIONARY GAME TABLES—for checkers, chess and backgammon ... popular attractions in the gaily decorated reading lounge.

## The Observation Lounge

The Observation-Lounge Car on the rear of the train provides for many different travel tastes—reading (there's a wide selection of periodicals in the magazine library), writing, playing games, enjoying pleasant scenic views, or listening to the radio. Enjoy *The Jeffersonian* on your next trip.