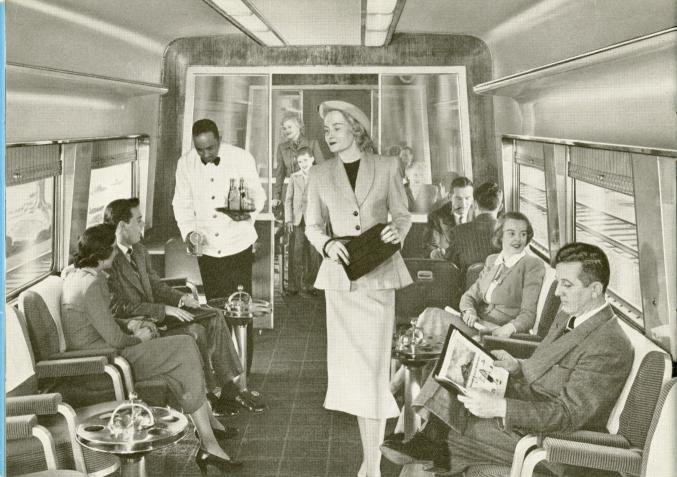

### AT POPULAR PRICES

Here you find in styling and thoughtful service a new treat in dining, accompanied by two features that commend themselves immediately to you. First, the amount of space and number of tables available—made possible by transferring the kitchen to an adjoining car. Second, the moderate prices for meals, whether for a club breakfast, luncheon or one of The Jeffersonian's famous dinners.

Quality foods prepared by skillfully trained chefs add to the joys of travel on this great streamliner.

Dining Car seating arrangement on *The Jeffersonian*. Plenty of room for 68 persons.