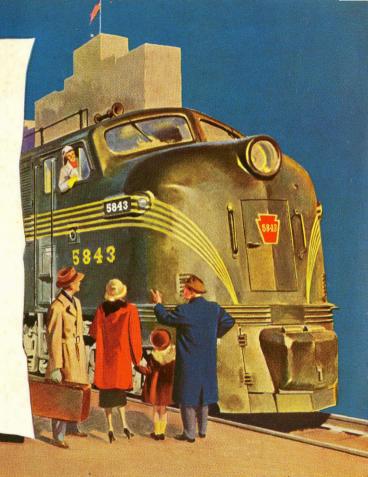

### NOW LUXURIOUSLY RE-EQUIPPED, OPENS A NEW EPOCH IN TRAVEL COMFORT FOR COACH PASSENGERS!

On April 27, 1941, the Pennsylvania Railroad introduced *The Jeffersonian*—the first reserved seat, all-coach streamliner between New York and St. Louis. Increasingly popular from the first trip, it has now been fully re-equipped with new overnight coaches, Observation-Buffet Lounge Car, a spacious Dining Car and a complete Recreation Car.

Enjoy electric power all the way! Between New York and Harrisburg, you ride behind a streamlined electric locomotive—then from Harrisburg west, a giant Diesel-electric takes its turn. All for your travel comfort!