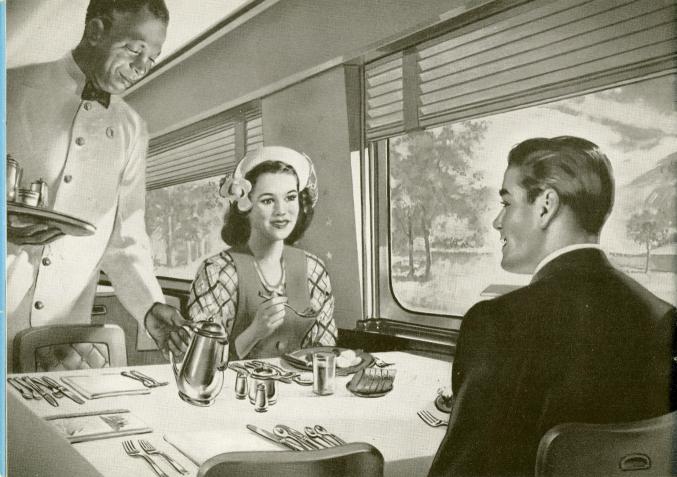

### AT POPULAR PRICES

Here you find in styling and thoughtful service a new treat in dining, accompanied by two features that commend themselves immediately to you. First, the amount of space and number of tables available—made possible by transferring the kitchen to an adjoining car. Second, the moderate prices for meals, whether for a club breakfast, luncheon or one of The Jeffersonian's famous dinners.

Quality foods prepared by skillfully trained chefs add to the joys of travel on this great streamliner.

Dining Car seating arrangement on *The Jeffersonian*. Plenty of room for 68 persons.