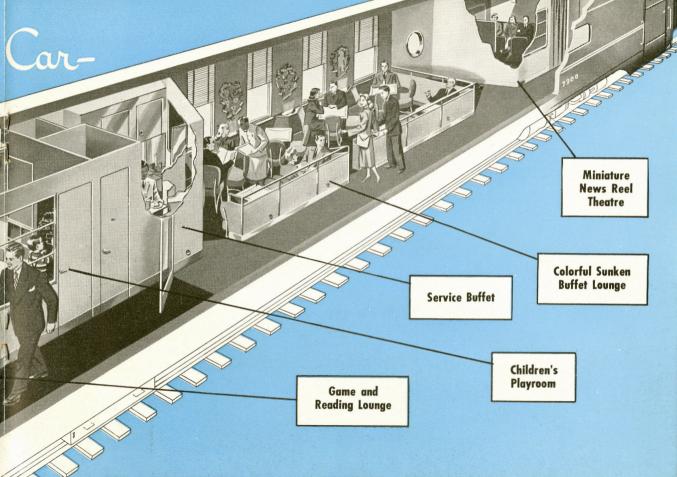

### NO AGE LIMITS HERE-

THERE'S TRAVEL

PLEASURE FOR ALL

IN THIS GAY

Recreation

CHILDREN'S PLAYROOM — with a qualified stewardess for supervision. There's a padded playpen, blackboard and many kinds of toys.

soft divans, restful armchairs. The children's playroom is adjacent.

COMPACT MOVIE THEATRE—showing current news reels. Truly, pleasure with variety—pastime, entertainment for all the family.

GLAMOROUS SUNKEN BUFFET LOUNGE—with tables for two and four. Subdued lights...soft music add to your relaxing comfort.

STATIONARY GAME TABLES—for checkers, chess and backgammon ... popular attractions in the gaily decorated reading lounge.