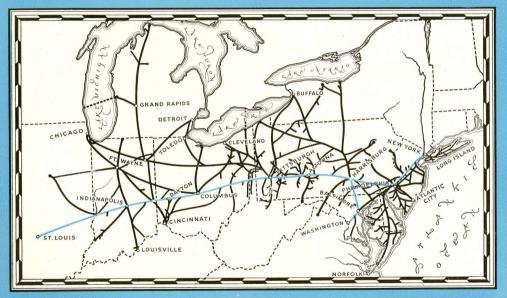

## THIS IS THE ROUTE OF The Geffersonian

Over the shortest rail route between New York and St. Louis The Jeffersonian speeds on its way, serves many important cities en route. Ever-changing landscapes add to the color of your trip.