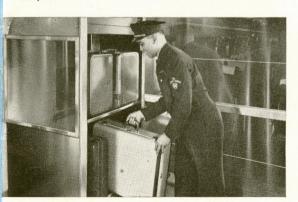

FOR HEAVIER LUGGAGE—a commodious compartment at the end of each car. Bulky things are stored out of sight—but handy should there be anything you need.

NEW-TYPE AIR-CONDITIONING—for draftless, comfortable travel. Fresh air circulates continuously. No matter what the weather, temperature inside is ideal in any season.