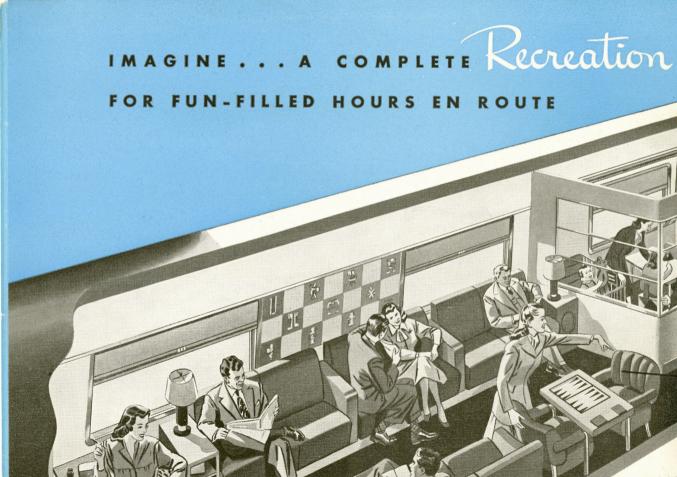

### NO AGE LIMITS HERE-

THERE'S TRAVEL

PLEASURE FOR ALL

IN THIS GAY

Recreation

CHILDREN'S PLAYROOM — with a qualified stewardess for supervision. There's a padded playpen, blackboard and many kinds of toys.

soft divans, restful armchairs. The children's playroom is adjacent.

COMPACT MOVIE THEATRE—showing current news reels. Truly, pleasure with variety—pastime, entertainment for all the family.

GLAMOROUS SUNKEN BUFFET LOUNGE—with tables for two and four. Subdued lights...soft music add to your relaxing comfort.

STATIONARY GAME TABLES—for checkers, chess and backgammon ... popular attractions in the gaily decorated reading lounge.