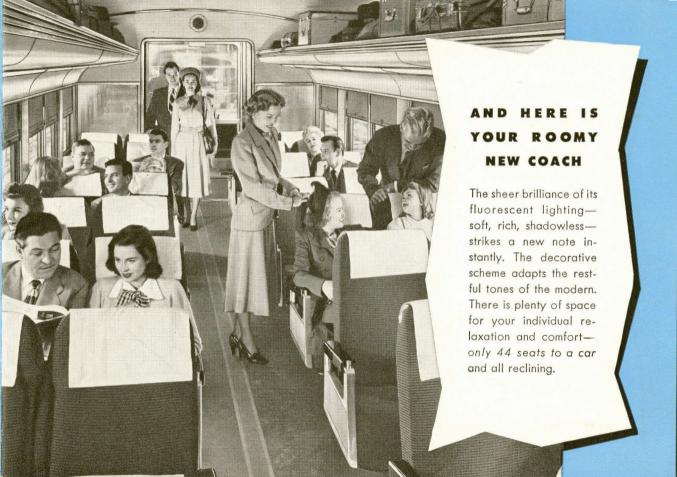

# SO EASY TO RELAX COMPLETELY IN YOUR RESERVED RECLINING SEAT

New in design as the coaches themselves! You can sit upright, for reading or enjoying the scenery... leanback, for relaxation... stretch out, for a nap or sleep. Luxuriously upholstered, adjustable to four different positions, these seats add to the comfort of your trip.

EXTRA-WIDE PANORAMA WINDOWS—double-paned to exclude noise, heat, cold and dust. And so important, too—an individual shade for each double seat.

FOR OVERNIGHT BAGS—and the lighter things you carry with you on your trip. Overhead luggage racks are deeper . . . roomier . . . easy to reach.