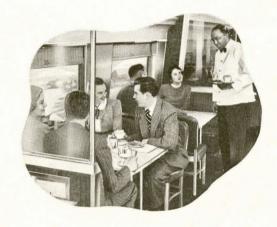

soft divans, restful armchairs. The children's playroom is adjacent.

COMPACT MOVIE THEATRE—showing current news reels. Truly, pleasure with variety—pastime, entertainment for all the family.

GLAMOROUS SUNKEN BUFFET LOUNGE—with tables for two and four. Subdued lights...soft music add to your relaxing comfort.

STATIONARY GAME TABLES—for checkers, chess and backgammon ... popular attractions in the gaily decorated reading lounge.