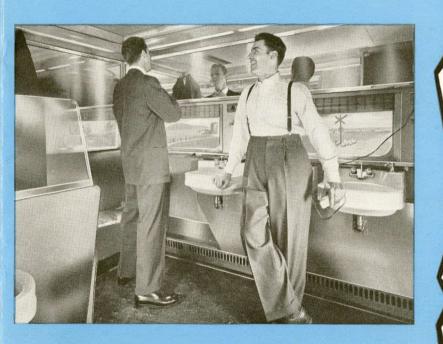

## Modern Spaciousness

IN WASHROOMS, TOO

At one end of each coach, an extra-large powder room for women—at the other, an equally large washroom for men.

In utility and thoughtfulness as well as decorative beauty, these rooms surpass anything hitherto achieved. For example, each has two toilet annexes instead of one . . . three glistening washstands plus a dental bowl . . . a wealth of mirrors. For women—a vanity table; for men—outlets for electric shavers.