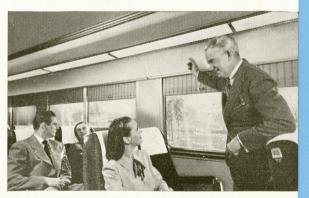

## The Observation Lounge

The Observation-Lounge Car on the rear of the train provides for many different travel tastes—reading (there's a wide selection of periodicals in the magazine library), writing, playing games, enjoying pleasant scenic views, or listening to the radio. Enjoy *The Jeffersonian* on your next trip.

If you enjoy a between-meals sandwich or a bedtime snack, the Observation-Lounge Car's smart buffet is open until midnight.

#### TRAIN ADDRESS SYSTEM

Announcements important to passengers are broadcast and heard in every car over the train address system which also serves to carry soft, relaxing music to the Observation Lounge and Recreation Cars.