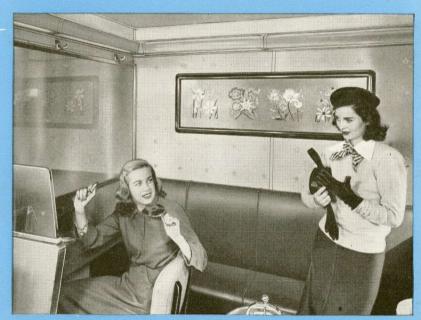

soft divans, restful armchairs. The children's playroom is adjacent.

COMPACT MOVIE THEATRE—showing current news reels. Truly, pleasure with variety—pastime, entertainment for all the family.

GLAMOROUS SUNKEN BUFFET LOUNGE—with tables for two and four. Subdued lights...soft music add to your relaxing comfort.

STATIONARY GAME TABLES—for checkers, chess and backgammon ... popular attractions in the gaily decorated reading lounge.