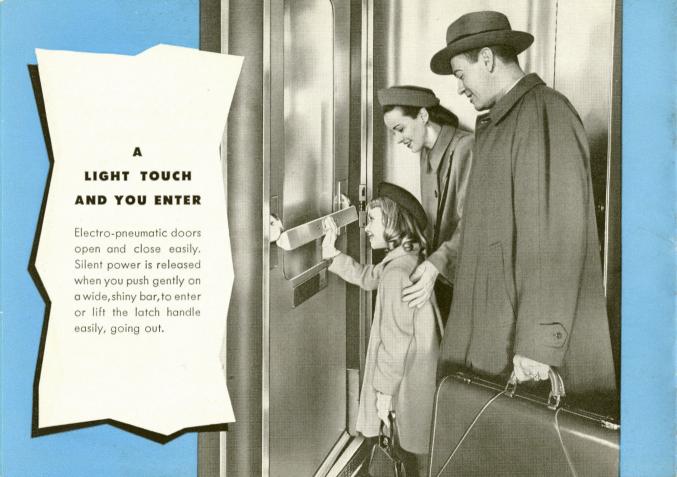

EXTRA-WIDE PANORAMA WINDOWS—double-paned to exclude noise, heat, cold and dust. And so important, too—an individual shade for each double seat.

FOR OVERNIGHT BAGS—and the lighter things you carry with you on your trip. Overhead luggage racks are deeper . . . roomier . . . easy to reach.

FOR HEAVIER LUGGAGE—a commodious compartment at the end of each car. Bulky things are stored out of sight—but handy should there be anything you need.

NEW-TYPE AIR-CONDITIONING—for draftless, comfortable travel. Fresh air circulates continuously. No matter what the weather, temperature inside is ideal in any season.