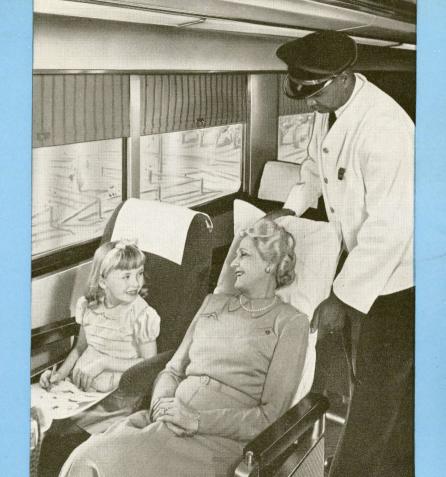

# SO EASY TO RELAX COMPLETELY IN YOUR RESERVED RECLINING SEAT

New in design as the coaches themselves! You can sit upright, for reading or enjoying the scenery... leanback, for relaxation... stretch out, for a nap or sleep. Luxuriously upholstered, adjustable to four different positions, these seats add to the comfort of your trip.

#### ALL SEATS RESERVED

A Special Note to Mothers! To add to your travel comfort please reserve a seat for each child accompanying you. This applies to children under 5 years of age, traveling free, or from 5 years of age and under 12, traveling one-half fare.

### THE HUMAN SIDE OF

The Geffersonian

A complete well-trained crew staffs The Jeffersonian to add to your travel comfort and enjoyment.

In addition to the regular train crew there are ...

A TRAIN PASSENGER REPRESENTATIVE in a trim blue uniform. She answers your questions and is available to help solve any of your travel problems.

COACH ATTENDANTS in smart black uniforms to assist you in boarding and leaving the train and for any personal service.

A STEWARDESS, pleasingly uniformed in green, is in attendance in the game and reading lounge and the adjacent children's playroom of the Recreation Car.