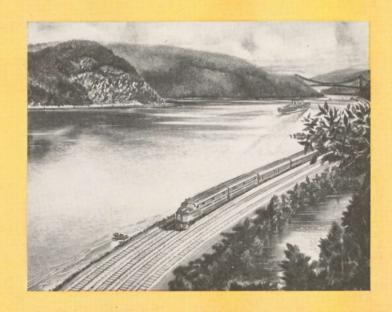

## Travel the world-famous, scenic

#### ... ON THE POPULAR PACEMAKER

Highlighting the Pacemaker's New York gateway is the majestic scenery of the broad Hudson River... the jutting cliffs of the Palisades, the fabled Washington Irving country and the grey battlements of West Point Military Academy. The landscaped shores of the Great Lakes grace the approaches to Chicago.

### Water Sevel Route ...