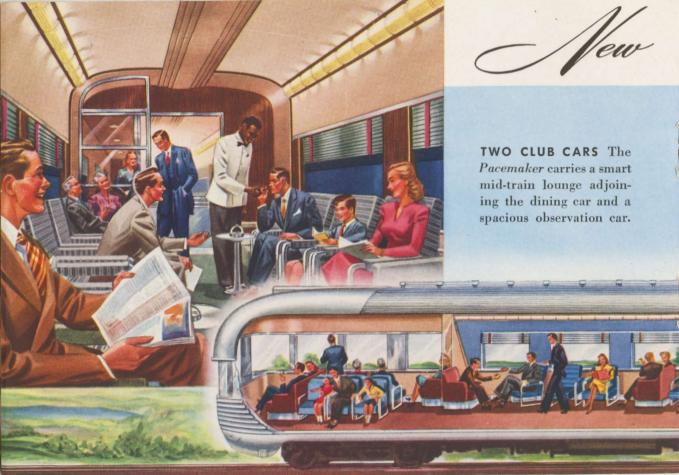

### CLUB CAR luxury... designed for living

LAZE AND GAZE Stroll back to the streamlined observation car for a change of scene, music, before meal time refreshments, a quiet game or chat...or relax and enjoy the endless fascination of lazing in the glassed-in observation compartment while gazing at America through wide, rear-view windows...along the scenic Water Level Route.