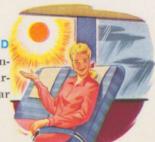

### YOU'LL SEE MORE

Your vista window . . . eleven square feet of sun-filtering safety glass . . . keeps glare out but lets the superb view pour in!