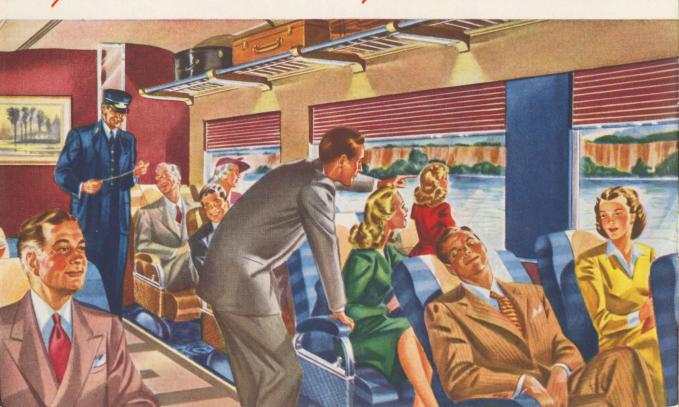

### Houll enjoy these "CENTRAL" attractions

**EASY CHAIR**, **EASY FARE** "Central" attraction of thrifty post-war coach travel is your reclining seat. Built to tilt... up for reading or window gazing... back for lazing... 'way back for napping.

SPACE TO SPARE Find enough luggage space in the streamlined overhead racks. Beneath the rack there's a reading light you switch on to supplement the restful, indirect fluorescent lighting of your luxury coach.

THIRST AID Right in your coach, there's pure, electrically cooled drinking water with a fountain and paper cups. Then, too, there's the smart refreshment bar in the Pacemaker's observation car.

MASTERPIECES ON WHEELS Framed at either end of New York Central's new coaches are fine reproductions of the world's great paintings. Masterpieces of art to match these masterpieces of travel comfort.

LOOKING YOUR BEST Individual dressing rooms for men and women are smartly appointed. You'll find frame-lighted mirrors ... electric outlets for razor or curling iron ... everything to help you look your best.