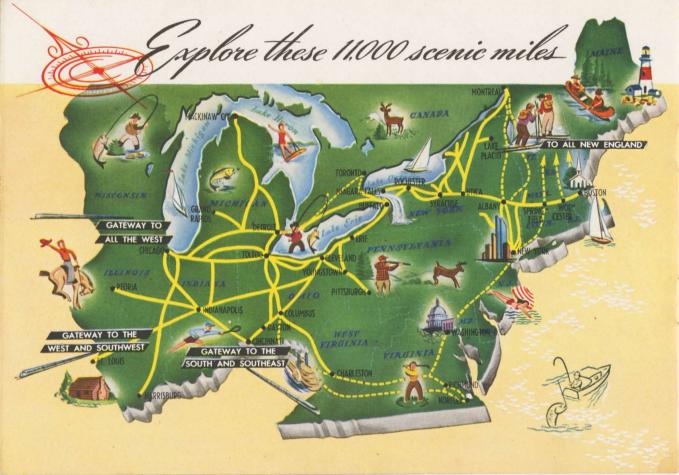

## Travel the world-famous, scenic

### ... ON OTHER FAMOUS COACH SERVICES

In addition to the all-coach streamliner, The *Pacemaker*, you have a choice of many other fast trains between New York and Chicago offering deluxe, air-conditioned coaches. And linking these cities with the 11,000 mile

New York Central System is a network of modern, reclining-seat coach services, both daylight and overnight, including the world-famous trains: Empire State Express; Twilight Limited; James Whitcomb Riley; and Mercury.