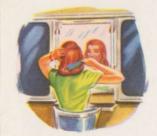

LOOKING YOUR BEST Individual dressing rooms for men and women are smartly appointed. You'll find frame-lighted mirrors ... electric outlets for razor or curling iron ... everything to help you look your best.