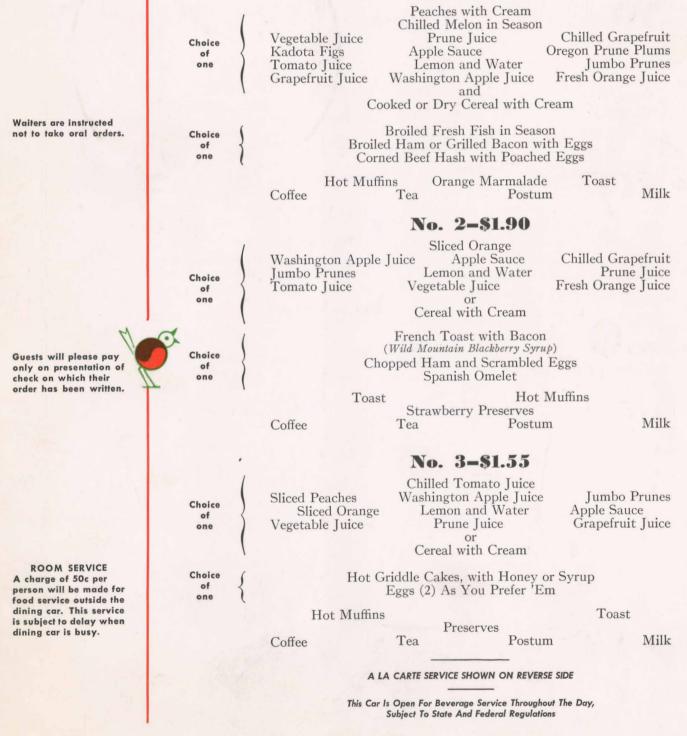

La

## CLUB SUGGESTIONS

### No. 1-\$2.20



ROUTE OF THE Vista-Dome NORTH COAST LIMITED

# A la Carte =

#### FRUITS, JUICES

Chilled Melon in Season .50 Chilled Grapefruit .45 Grape Juice .40 Jumbo Prunes with Cream .50 Fresh Orange Juice .45, Large .60 Tomato Juice .40 Prune Juice .40 Washington Apple Juice .40 Vegetable Juice .40 Lemon and Water .25 Washington Elberta Peaches, with Cream .50 Oregon Prune Plums .50 Apple Sauce .40 Preserved Figs in Syrup (Individual) .50 Sliced Oranges .40

#### **CEREALS with CREAM .50**

Rolled Oats Corn Flakes Shredded Wheat Puffed Rice Ralston Whole WheatCream of WheatCorn ToastiesBran FlakesK-CerealAll BranGrape NutsRice KrispiesWheatiesPuffed WheatCheeriosKix

#### EGGS, MEATS, Etc.

Ham or Bacon with Eggs 1.40Fried Bacon 1.25Half Portion .65Corned Beef Hash, Poached Egg 1.25Hot Griddle Ca