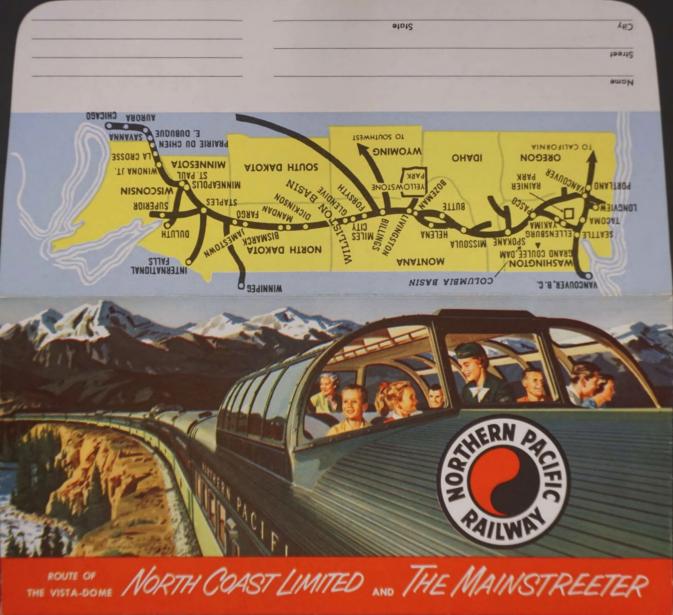

| r             |               |                                                     |                |                  |                    |
|---------------|---------------|-----------------------------------------------------|----------------|------------------|--------------------|
|               |               | FOR                                                 |                |                  | FOR                |
|               |               |                                                     |                | RETURN TRIP      |                    |
| ·             |               |                                                     |                |                  |                    |
|               |               | ued, please be<br>used tickets.