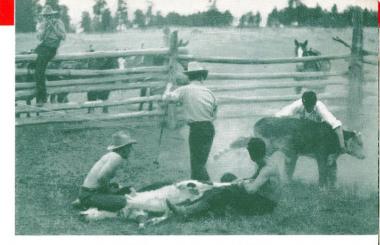

Do dudes ever go in for calf branding!

Are Dude Ranches alike or standardized?

No two Dude Ranches are exactly similar. Each has its own personality, its own attractions. On page 14 the ranches are listed and we have attempted to classify them.

Do you want to gallop after cattle, rope calves and help cowboys with the roundup? Then choose a cattle ranch for your vacation.

Perhaps you wish a horse ranch, where fine animals are raised and trained.