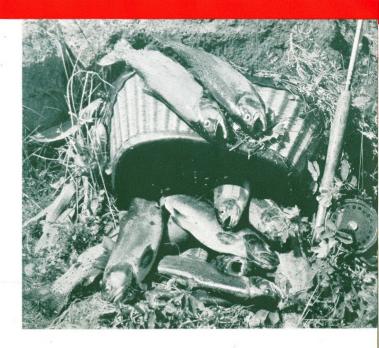

# Trout Fishing

Many ranches have superb mountain trout fishing. A number of fishing camps which center on this sport will be suggested on request.

Hunting

Big game stalking and camera-hunting is always in season, of course, and requires no license. But should you desire to indulge in the rare adventure of big game shooting, we shall be glad to recommend a ranch where bear, deer, elk, wolf, cougar and other animals are to be found. Spring bear hunting in May and June is an annual sport at several ranches. Predatory animals may be bagged at any time. Game animals, including bear, are hunted in specific periods in the fall. Recommended guides, dependable and experienced, guides with the best of records in game-getting, are known to the Northern Pacific. Write E. E. Nelson, 914 Northern Pacific Bldg., St. Paul, for detailed information, or call at any Northern Pacific office.