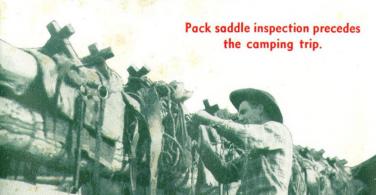

Do dudes ever go in for calf branding!

Are Dude Ranches alike or standardized?

No two Dude Ranches are exactly similar. Each has its own personality, its own attractions. On page 14 the ranches are listed and we have attempted to classify them.