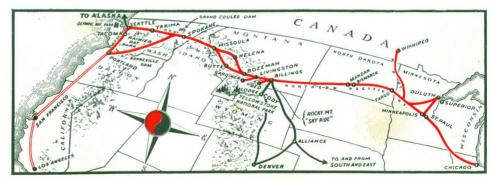

How long does it take to get to the ranch country from Chicago?

Only one business day—leave Chicago at night, then one day en route and the next morning you're in the mountains.

Are there ranches having guests of high school and college age, properly chaperoned?