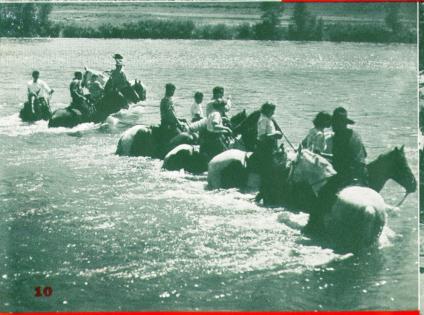

At the wilderness campfire, favorite radia programs go right along by means of a portable receiver.

Romance of ranch work — lowing cattle on the trail and a guardian horse on the hill.

Mounts as well as riders enjoy a cool wade in the swift Yellowstone River, Montana,