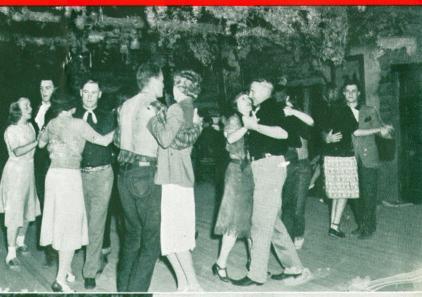

Do ranches "go in" for dancing?

Yes, many an evening at the main ranch house or recreation hall. Also guests frequently go to cowboy dances at neighboring ranches or towns. You'll find dancing in cowboy boots quite possible with a bit of practice; or, your sport outfit will come in handy for parties. Dark shoes recommended, certainly not white ones. Some ranches have orchestras; nearly all use radios and phonograph records on occasion.