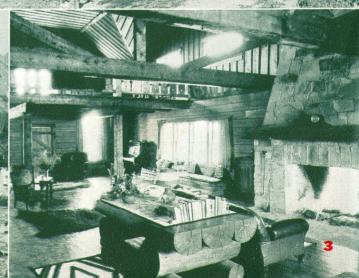

Rustic mountain cabins and lodges hold the charm of th wilderness but with complete modern conveniences.

Individual guest cabins center around the attractive main lodge.

Don't be surprised if a new crop of cowboys comes from the East! They're learning out West.