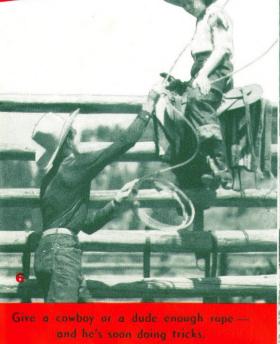

Do dudes ever go in for calf branding!

Are Dude Ranches alike or standardized?

No two Dude Ranches are exactly similar. Each has its own personality, its own attractions. On page 14 the ranches are listed and we have attempted to classify them.

Do you want to gallop after cattle, rope calves and help cowboys with the roundup? Then choose a cattle ranch for your vacation.

Perhaps you wish a horse ranch, where fine animals are raised and trained.