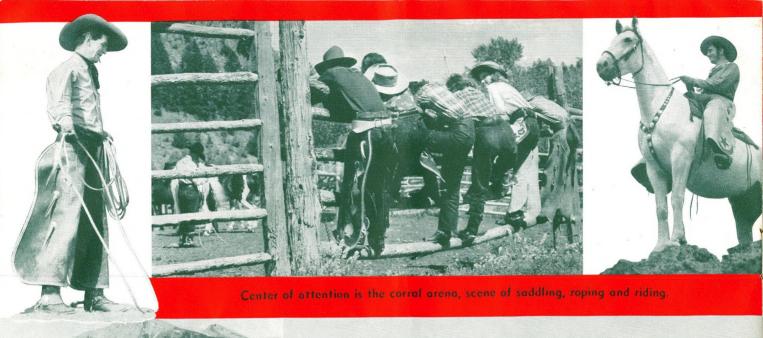

Rustic mountain cabins and lodges hold the charm of th wilderness but with complete modern conveniences.

Individual guest cabins center around the attractive main lodge.

Don't be surprised if a new crop of cowboys comes from the East! They're learning out West.

At the wilderness campfire, favorite radia programs go right along by means of a portable receiver.

Romance of ranch work — lowing cattle on the trail and a guardian horse on the hill.

Mounts as well as riders enjoy a cool wade in the swift Yellowstone River, Montana,