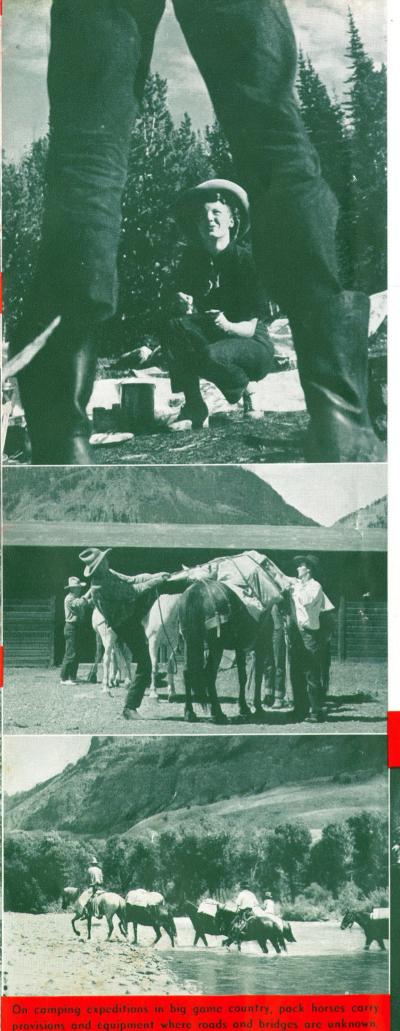

At the wilderness campfire, favorite radia programs go right along by means of a portable receiver.

Romance of ranch work — lowing cattle on the trail and a guardian horse on the hill.

Mounts as well as riders enjoy a cool wade in the swift Yellowstone River, Montana,