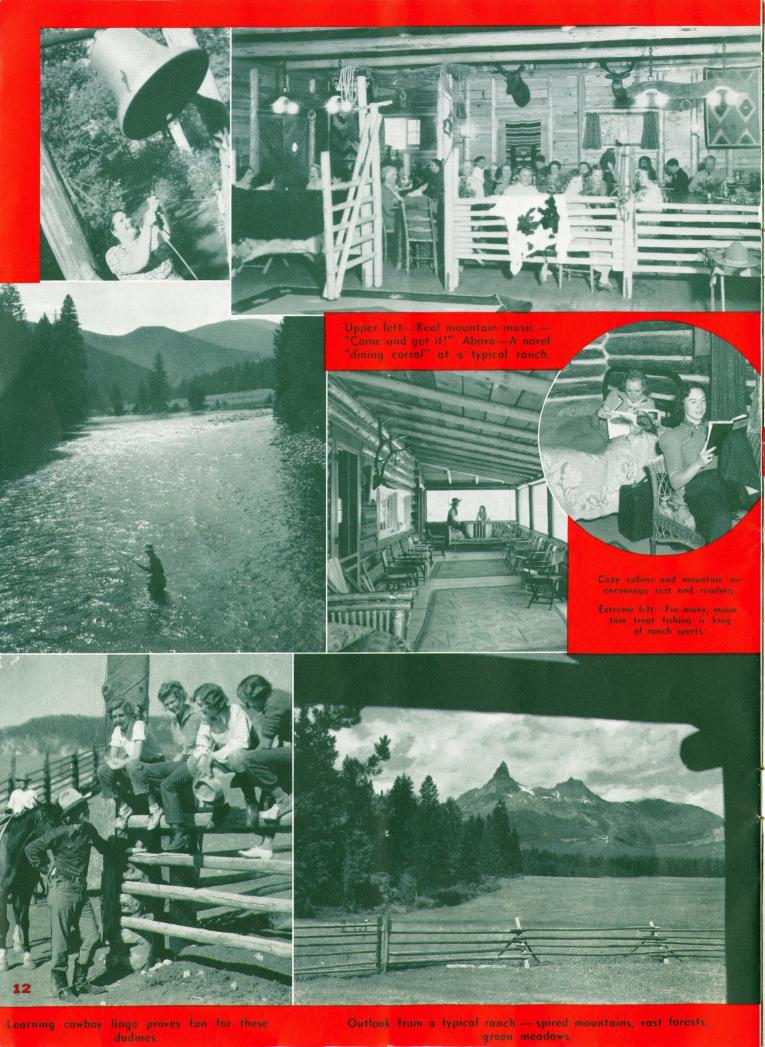

Rustic mountain cabins and lodges hold the charm of th wilderness but with complete modern conveniences.

Individual guest cabins center around the attractive main lodge.

Don't be surprised if a new crop of cowboys comes from the East! They're learning out West.

### Spring, Fall and Year Round

Nowadays the ranch vacation season begins early and ends late. Indeed, a number of ranches are open all year, winter included, and offer winter sports. Flowery Springtime in the Rockies brings out the Dudes and colorful Autumn spired with white peaks causes them to linger.

Attractive discounts are in effect at most ranches during the spring and fall. Accommodations are less crowded. There is more individual attention. Mountain trout fishing is usually at its best. These are some of the

# Trout Fishing

Many ranches have superb mountain trout fishing. A number of fishing camps which center on this sport will be suggested on request.

Hunting

Big game stalking and camera-hunting is always in season, of course, and requires no license. But should you desire to indulge in the rare adventure of big game shooting, we shall be glad to recommend a ranch where bear, deer, elk, wolf, cougar and other animals are to be found. Spring bear hunting in May and June is an annual sport at several ranches. Predatory animals may be bagged at any time. Game animals, including bear, are hunted in specific periods in the fall. Recommended guides, dependable and experienced, guides with the best of records in game-getting, are known to the Northern Pacific. Write E. E. Nelson, 914 Northern Pacific Bldg., St. Paul, for detailed information, or call at any Northern Pacific office.