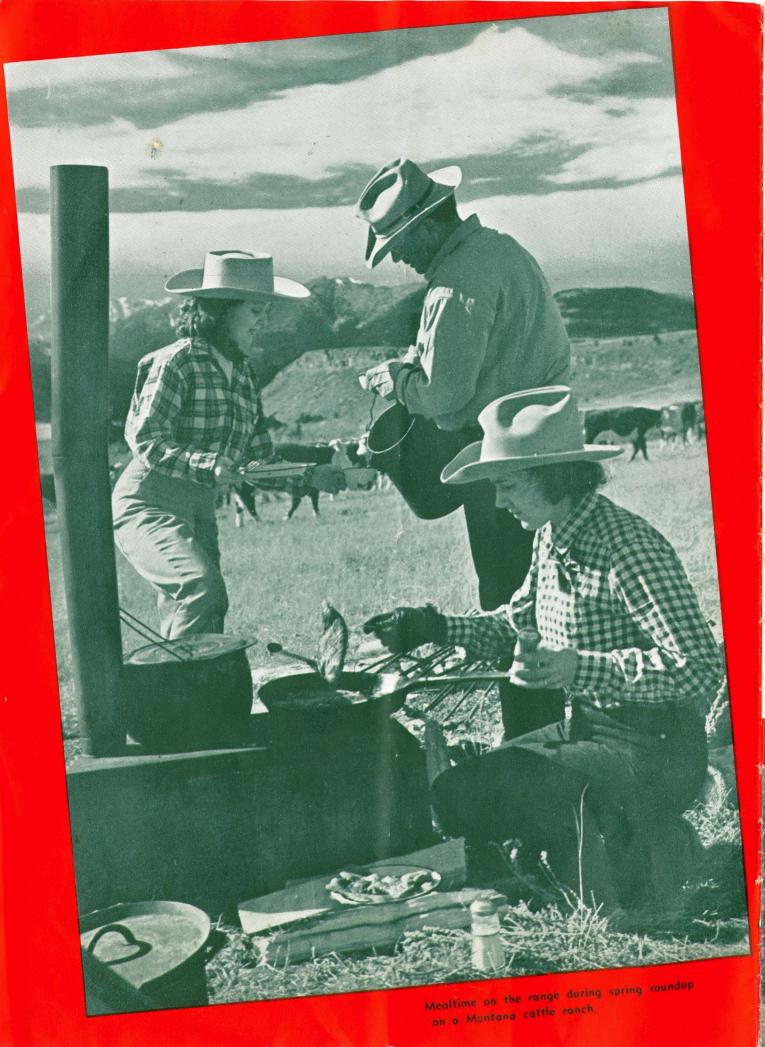

Several ranches have parties of girls and boys, usually with teachers or counselors in charge, or parents. Most of the ranches have families with young people as guests.

What about food?

Ranches, as a whole, serve bountiful meals and have a surprising variety—beef, mutton, pork, chicken, ducks, turkeys, and trout being the various meat dishes. Most ranches have gardens and green vegetables are regularly on the menu. Dairy products are of the best, every ranch having plenty of rich cream, milk and butter. Fruits are shipped in fresh and canned.