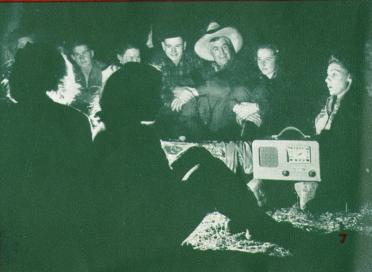

At the wilderness campfire, favorite radia programs go right along by means of a portable receiver.

Romance of ranch work — lowing cattle on the trail and a guardian horse on the hill.

Mounts as well as riders enjoy a cool wade in the swift Yellowstone River, Montana,