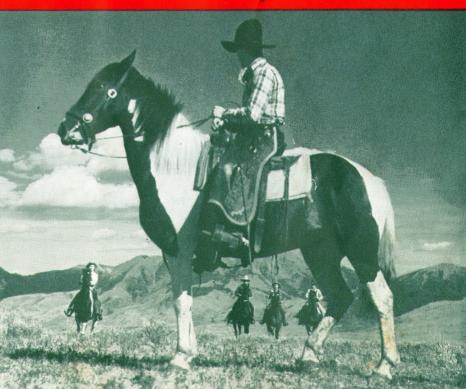

Dude Ranches are of several sorts—cattle ranches, horse ranches, sheep ranches, mountain lodges, mountain camps and ranchified farms. Some places have both cattle and sheep but all have horses and go in for horseback riding in a large way.

Do you want to gallop after cattle, rope calves and help cowboys with the roundup? Then choose a cattle ranch for your vacation.

Perhaps you wish a horse ranch, where fine animals are raised and trained.