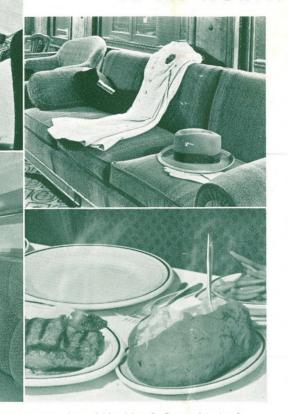

Several ranches have parties of girls and boys, usually with teachers or counselors in charge, or parents. Most of the ranches have families with young people as guests.

What about food?

Ranches, as a whole, serve bountiful meals and have a surprising variety—beef, mutton, pork, chicken, ducks, turkeys, and trout being the various meat dishes. Most ranches have gardens and green vegetables are regularly on the menu. Dairy products are of the best, every ranch having plenty of rich cream, milk and butter. Fruits are shipped in fresh and canned.