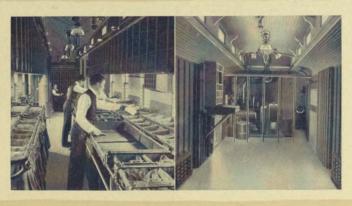

#### Our Dining Car Service

The Northern Pacific has unusual facilities for supplying edibles to its dining cars. A fifty-two acre poultry farm at Kent, Wash. (seventeen miles east of Seattle), affords the supply of fresh eggs. Each egg is stamped N. P. R. P. & D. F., meaning "Northern Pacific Railway Poultry and Dairy Farm." The dairy farm, with 300 thoroughbred milch cows, provides the milk and cream supply, which is constantly inspected and tested.