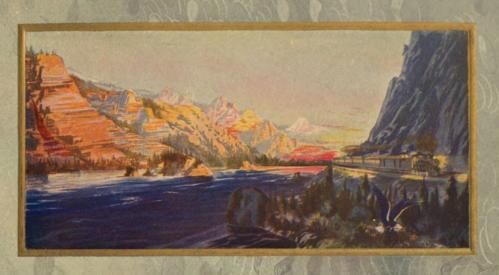

Northern Pacific
Train Service
1910

Onthe Winds"

Yoursen Pacific From Service 5 1940 S

Dethe Mings

# "On the Wings of the Wind"



Northern Pacific Train Service



"THE PAST AND THE PRESENT"

A Contrast of the Locomotive of 1880, with the Cigania Passenger and Freight Engines of Today.



# "On the Wings of the Wind"







Northern Pacific



Train Service



"THE PAST AND THE PRESENT"

A Contrast of the Locomotive of 1880, with the Gigantic Passenger and Freight Engines of Today.









The "North Coast Limited," trains 1 and 2 provide daily service between St. Paul-Minneapolis, Fargo, Billings, Bozeman, Butte, Helena, Missoula, Spokane, North Yakima, Ellensburg, Seattle, Tacoma and Portland. There is connecting daily cafe-observation car service from Duluth-Superior. Detailed s