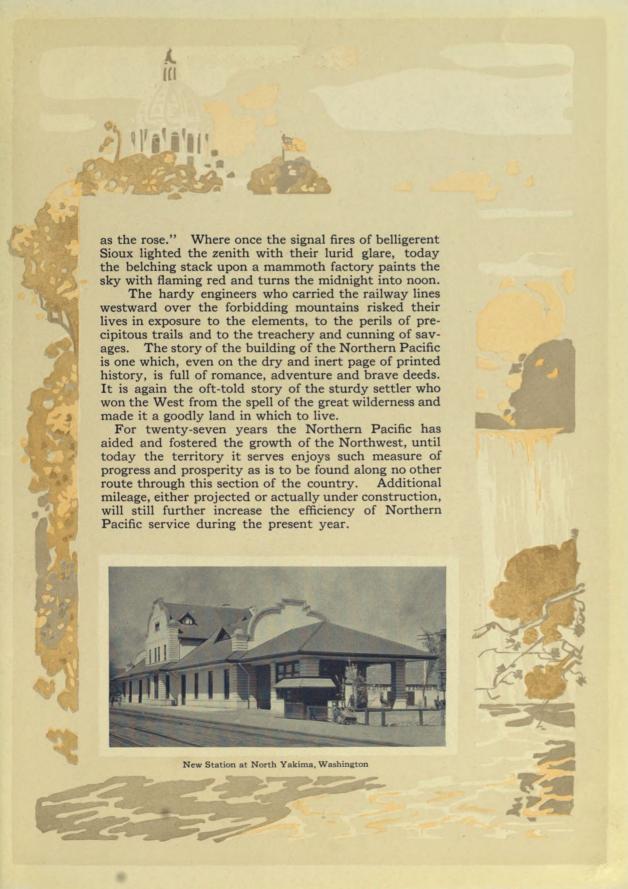

Northern Pacific
Train Service
1910

Onthe Winds"

Yoursen Pacific From Service 5 1940 S

Dethe Mings

# "On the Wings of the Wind"



Northern Pacific Train Service



"THE PAST AND THE PRESENT"

A Contrast of the Locomotive of 1880, with the Cigania Passenger and Freight Engines of Today.



# "On the Wings of the Wind"







Northern Pacific



Train Service



"THE PAST AND THE PRESENT"

A Contrast of the Locomotive of 1880, with the Gigantic Passenger and Freight Engines of Today.









The "North Coast Limited," trains 1 and 2 provide daily service between St. Paul-Minneapolis, Fargo, Billings, Bozeman, Butte, Helena, Missoula, Spokane, North Yakima, Ellensburg, Seattle, Tacoma and Portland. There is connecting daily cafe-observation car service from Duluth-Superior. Detailed schedules will

be found in the current time tables.



The North Coast Limited









#### The Western and Eastern Expresses

The Western and Eastern Express, numbers 5 and 6, provide daily through standard drawing-room, open-section and tourist sleeping car service between St. Paul-Minneapolis and Billings, Helena, Butte, Missoula, Spokane, Seattle and Tacoma, with direct connection for Portland. They also carry day coaches, smoking car and a through dining car and are entirely electric li