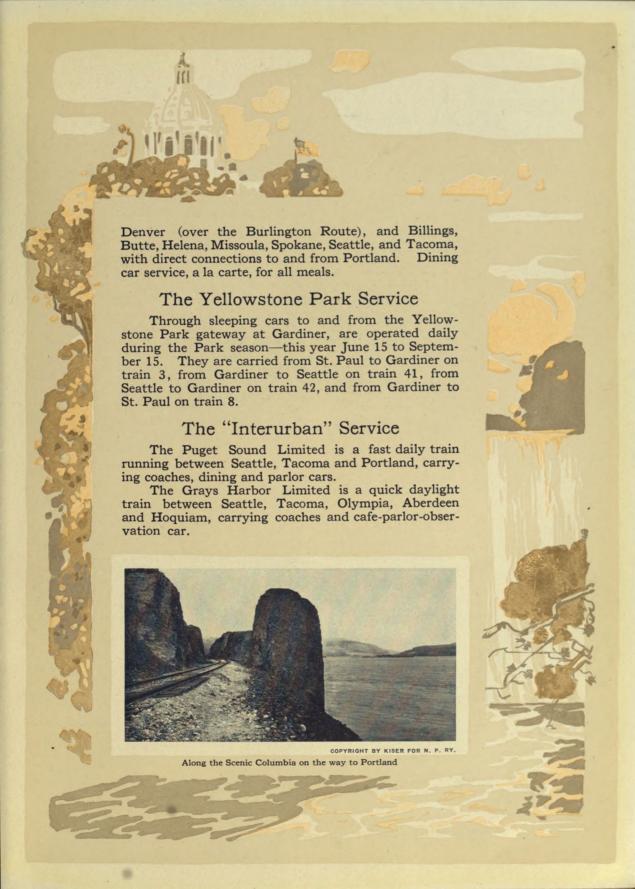

From Spokane the new Spokane, Portland & Seattle Railway, an affiliated line of the Northern Pacific, down to Pasco, and thence along the north bank of the Columbia River, affords a direct and most picturesque route to Portland. The through sleeping cars operated by the Northern Pacific between the East and Portland run over this line.

Beyond Spokane lies a grain region of great productivity, and after crossing the Columbia River, from Pasco to Kennewick, the Northern Pacific traverses the noted Yakima and Kittitas Valleys. Here, again,