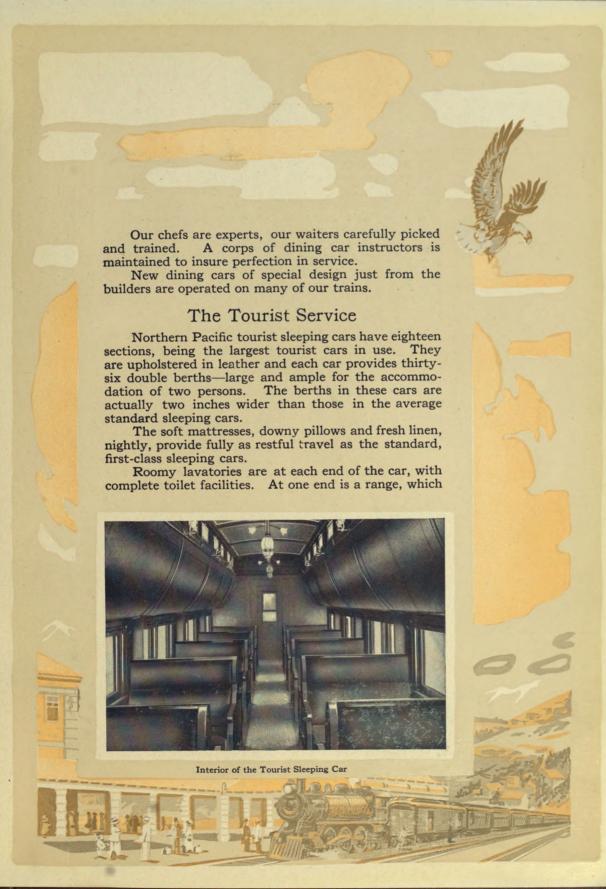

In the construction of Northern Pacific passengercarrying equipment there was the utmost regard for safety. Each car is built with heavy steel platforms and steel channels and braces in the underframe, embodying strength, for safety, and weight, for easy riding.

Roomy and wide windowed, tastefully and pleasingly decorated, the Northern Pacific day coaches operated on its through trains are as comfortable as they can possibly be. They are all electric lighted. There are ample lavatories, and at each end are capacious water coolers, always stocked.

The smoking cars are designed and finished on the same generous scale, in regard to roominess, light and comfort. The seats in the smoking cars are upholstered in leather—clean, cool and sanitary.

Electric fans, as well as lights, facilitate the ventilation of both day coaches and smoking cars to the utmost. Numerous decklights of generous size also assist in keeping the cars liberally supplied with fresh air.