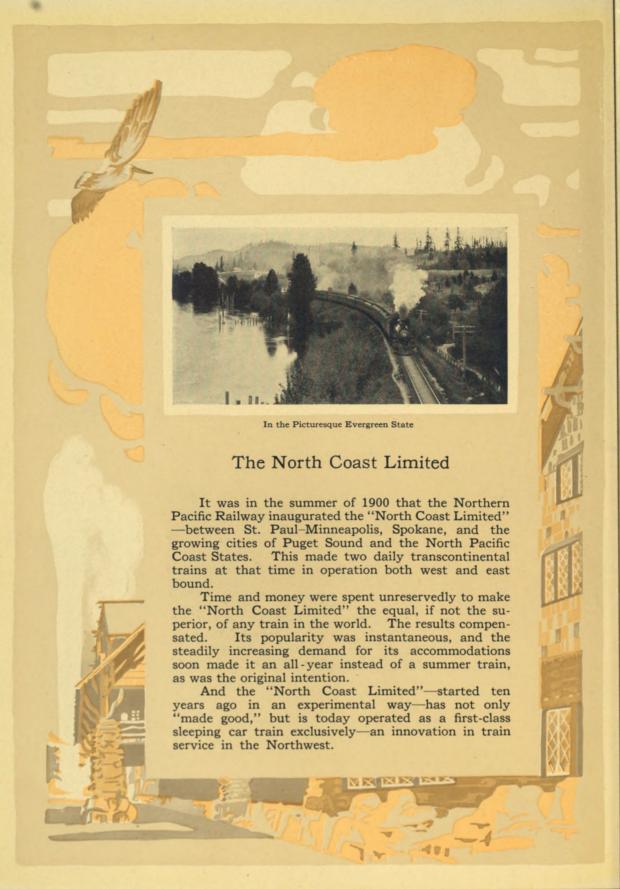

# "On the Wings of the Wind"

Northern Pacific

Train Service

"THE PAST AND THE PRESENT"

A Contrast of the Locomotive of 1880, with the Gigantic Passenger and Freight Engines of Today.

The "North Coast Limited," trains 1 and 2 provide daily service between St. Paul-Minneapolis, Fargo, Billings, Bozeman, Butte, Helena, Missoula, Spokane, North Yakima, Ellensburg, Seattle, Tacoma and Portland. There is connecting daily cafe-observation car service from Duluth-Superior. Detailed schedules will

be found in the current time tables.

The North Coast Limited