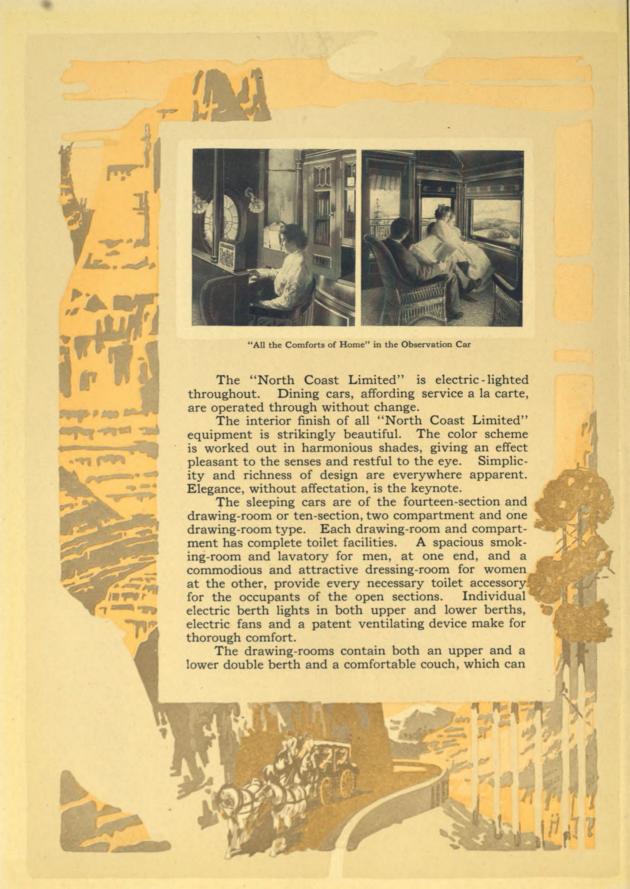

In the construction of Northern Pacific passengercarrying equipment there was the utmost regard for safety. Each car is built with heavy steel platforms and steel channels and braces in the underframe, embodying strength, for safety, and weight, for easy riding.

Roomy and wide windowed, tastefully and pleasingly decorated, the Northern Pacific day coaches operated on its through trains are as comfortable as they can possibly be. They are all electric lighted. There are ample lavatories, and at each end are capacious water coolers, always stocked.

The smoking cars are designed and finished on the same generous scale, in regard to roominess, light and comfort. The seats in the smoking cars are upholstered in leather—clean, cool and sanitary.

Electric fans, as well as lights, facilitate the ventilation of both day coaches and smoking cars to the utmost. Numerous decklights of generous size also assist in keeping the cars liberally supplied with fresh air.

Coach Interior

A Happy Family

Northern Pacific trains are scientifically cleaned and renovated at the end of each run. The sleeping car bedding is aired in the sun. The seats, floor and woodwork are subjected to the vigorous scouring of compressed air, which removes all uncleanliness. Carpets are taken up and renovated and the flooring is scrubbed with soap and water. Each car goes out on its run fresh, wholesome to live in and to sleep in and as thoroughly sanitary as care can make it. Periodically all cars are fumigated, also.