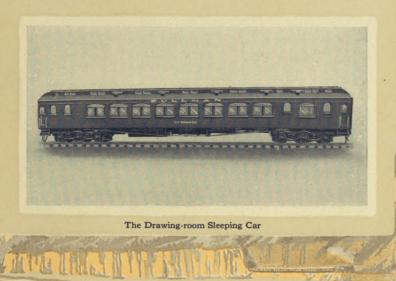

### Diagrams of Cars

OBSERVATION-LIBRARY CAR

DINING CAR

TEN-SECTION, DRAWING-ROOM, TWO-COMPARTMENT SLEEPING CAR

FOURTEEN-SECTION DRAWING-ROOM SLEEPING CAR

### Diagrams of Cars

TWELVE-SECTION DRAWING-ROOM SLEEPING CAR

OPEN FOURTEEN-SECTION STANDARD SLEEPING CAR

OPEN SIXTEEN-SECTION STANDARD SLEEPING CAR

EIGHTEEN-SECTION TOURIST SLEEPING CAR