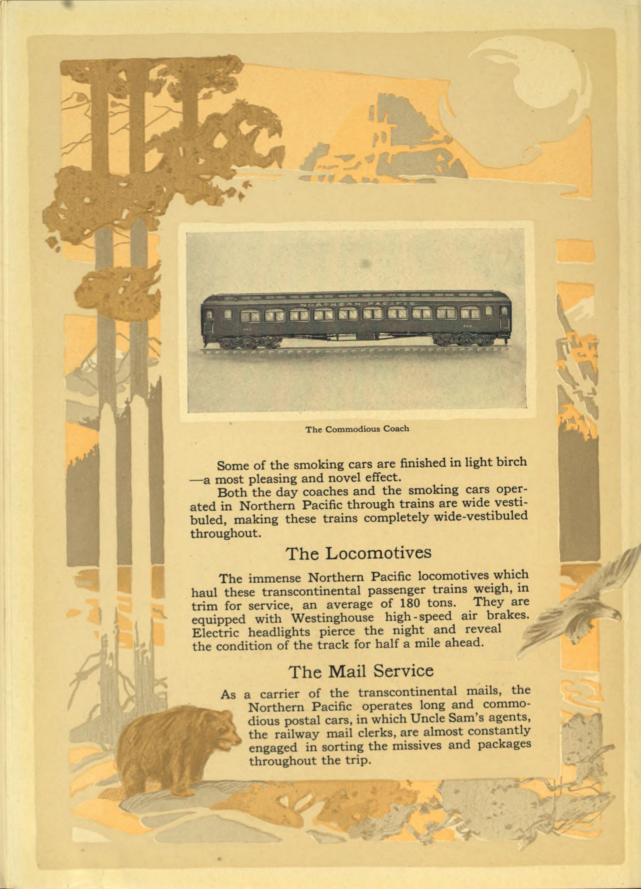

Roomy and wide windowed, tastefully and pleasingly decorated, the Northern Pacific day coaches operated on its through trains are as comfortable as they can possibly be. They are all electric lighted. There are ample lavatories, and at each end are capacious water coolers, always stocked.

The smoking cars are designed and finished on the same generous scale, in regard to roominess, light and comfort. The seats in the smoking cars are upholstered in leather—clean, cool and sanitary.

Electric fans, as well as lights, facilitate the ventilation of both day coaches and smoking cars to the utmost. Numerous decklights of generous size also assist in keeping the cars liberally supplied with fresh air.