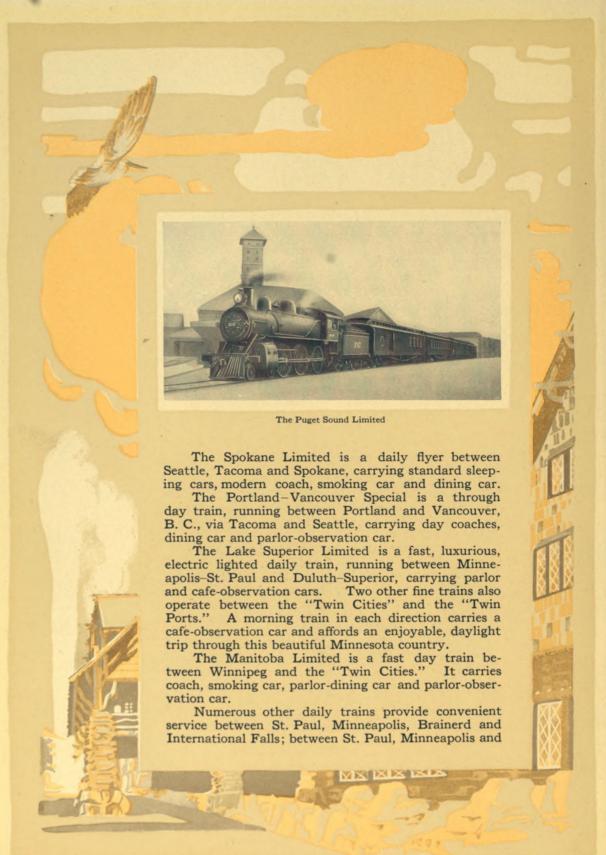

vation car from and to Winnipeg.

Through daily service of standard sleeping cars, coaches and smoking cars is maintained between Spokane and Walla Walla; between Seattle and Walla Walla and between Seattle and Lewiston, Idaho.

Double daily service with cafe-parlor-observation cars is operated between Spokane and Lewiston.