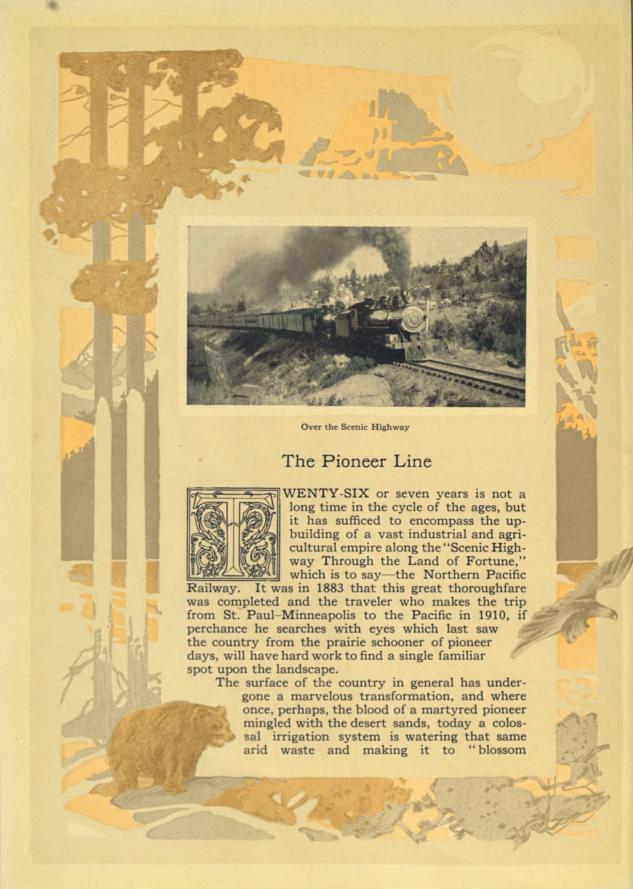

Northern Pacific
Train Service
1910

Onthe Winds"

Yoursen Pacific From Service 5 1940 S

Dethe Mings