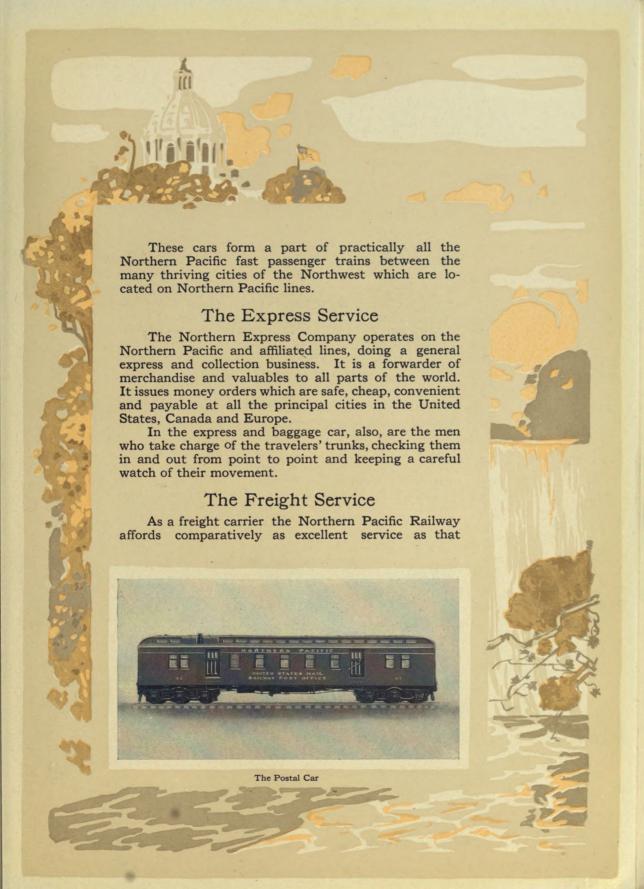

In the Postal Car and the Dynamo-Baggage Car

Spokane, the metropolis of eastern Washington, on the Spokane River, is a large, very progressive and beautiful city. Northern Pacific Railway lines radiate from it in all directions. Evidences of irrigation are seen on all sides, and there are many interesting lakes and outing spots near the city, prominent among which is lovely Hayden Lake.