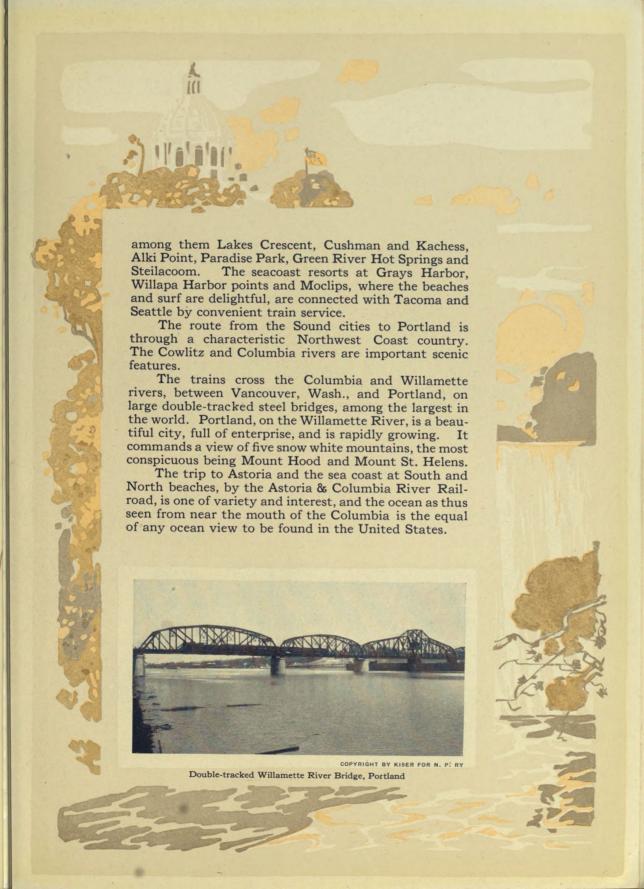

### Diagrams of Cars

OBSERVATION-LIBRARY CAR

DINING CAR

TEN-SECTION, DRAWING-ROOM, TWO-COMPARTMENT SLEEPING CAR

FOURTEEN-SECTION DRAWING-ROOM SLEEPING CAR