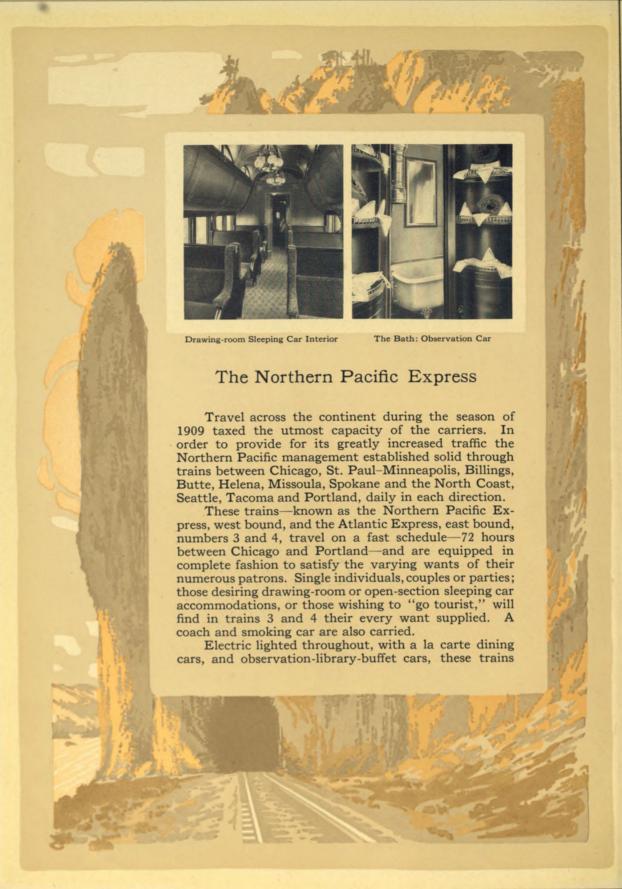

#### The Western and Eastern Expresses

The Western and Eastern Express, numbers 5 and 6, provide daily through standard drawing-room, open-section and tourist sleeping car service between St. Paul-Minneapolis and Billings, Helena, Butte, Missoula, Spokane, Seattle and Tacoma, with direct connection for Portland. They also carry day coaches, smoking car and a through dining car and are entirely electric lighted.

There is a connecting daily train with coach, smoking car and cafe-observation car from and to Duluth and Superior and a connecting daily train with coach, smoking car, parlor-dining car and parlor-obser-

vation car from and to Winnipeg.

Through daily service of standard sleeping cars, coaches and smoking cars is maintained between Spokane and Walla Walla; between Seattle and Walla Walla and between Seattle and Lewiston, Idaho.