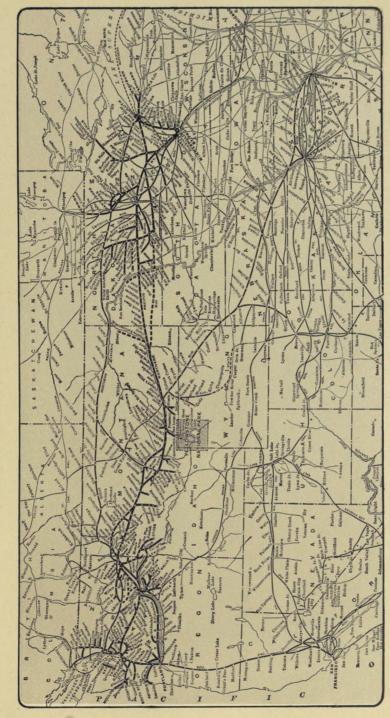

In the Postal Car and the Dynamo-Baggage Car

Spokane, the metropolis of eastern Washington, on the Spokane River, is a large, very progressive and beautiful city. Northern Pacific Railway lines radiate from it in all directions. Evidences of irrigation are seen on all sides, and there are many interesting lakes and outing spots near the city, prominent among which is lovely Hayden Lake.

From Spokane the new Spokane, Portland & Seattle Railway, an affiliated line of the Northern Pacific, down to Pasco, and thence along the north bank of the Columbia River, affords a direct and most picturesque route to Portland. The through sleeping cars operated by the Northern Pacific between the East and Portland run over this line.

Beyond Spokane lies a grain region of great productivity, and after crossing the Columbia River, from Pasco to Kennewick, the Northern Pacific traverses the noted Yakima and Kittitas Valleys. Here, again,