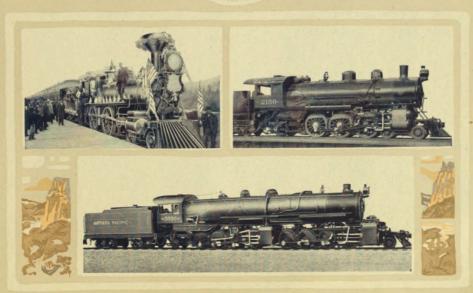

# "On the Wings of the Wind"

Northern Pacific Train Service

"THE PAST AND THE PRESENT"

A Contrast of the Locomotive of 1880, with the Cigania Passenger and Freight Engines of Today.

# "On the Wings of the Wind"

Northern Pacific

Train Service

"THE PAST AND THE PRESENT"

A Contrast of the Locomotive of 1880, with the Gigantic Passenger and Freight Engines of Today.

The "North Coast Limited," trains 1 and 2 provide daily service between St. Paul-Minneapolis, Fargo, Billings, Bozeman, Butte, Helena, Missoula, Spokane, North Yakima, Ellensburg, Seattle, Tacoma and Portland. There is connecting daily cafe-observation car service from Duluth-Superior. Detailed schedules will