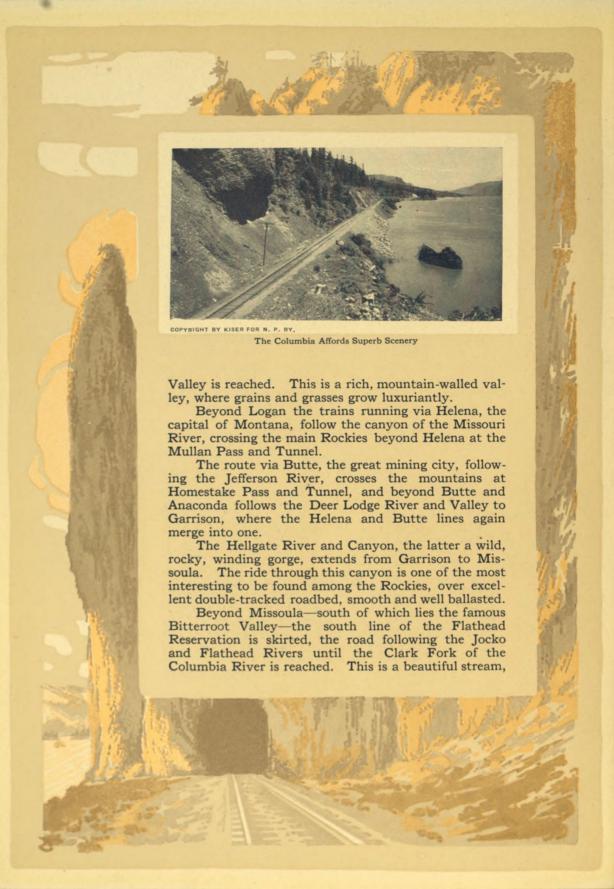

ned and renovated at the end of each run. The sleeping car bedding is aired in the sun. The seats, floor and woodwork are subjected to the vigorous scouring of compressed air, which removes all uncleanliness. Carpets are taken up and renovated and the flooring is scrubbed with soap and water. Each car goes out on its run fresh, wholesome to live in and to sleep in and as thoroughly sanitary as care can make it. Periodically all cars are fumigated, also.

All employes of the Northern Pacific who come in contact with the public are schooled in courtesy and propriety of demeanor. The system of "merits" and "demerits" is carefully maintained, and all trainmen are striving to make a record, not alone for efficiency, but for personal conduct.



In the Postal Car and the Dynamo-Baggage Car









Spokane, the metropolis of eastern Washington, on the Spokane River, is a large, very progressive and beautiful city. Northern Pacific Railway lines radiate from it in all directions. Evidences of irrigation are seen on all sides, and there are many interesting lakes and outing spots near the city, prominent among which is lovely Hayden Lake.

From Spokane the new Spokane, Portland & Seattle Railway, an affiliated line of the Northern Pacific, down to Pasco, and thence along the north bank of the Columbia River, affords a direct and most picturesque route to Portland. The through sleeping cars operated by the Northern Pacific between the East and Portland run over this line.

Beyond Spokane lies a grain region of great productivity, and after crossing the Columbia River, from Pasco to