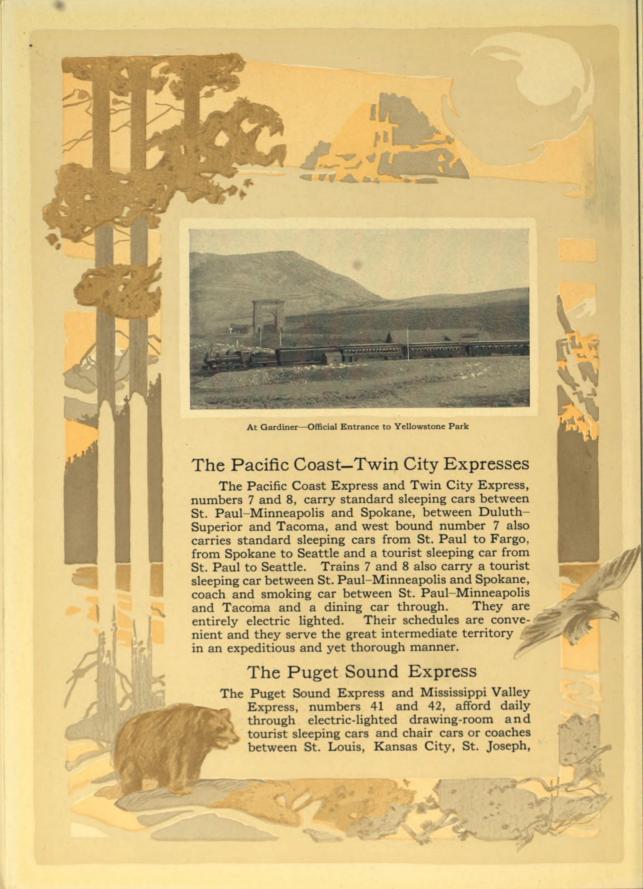

#### The Western and Eastern Expresses

The Western and Eastern Express, numbers 5 and 6, provide daily through standard drawing-room, open-section and tourist sleeping car service between St. Paul-Minneapolis and Billings, Helena, Butte, Missoula, Spokane, Seattle and Tacoma, with direct connection for Portland. They also carry day coaches, smoking car and a through dining car and are entirely electric lighted.

There is a connecting daily train with coach, smoking car and cafe-observation car from and to Duluth and Superior and a connecting daily train with coach, smoking car, parlor-dining car and parlor-obser-

vation car from and to Winnipeg.

Through daily service of standard sleeping cars, coaches and smoking cars is maintained between Spokane and Walla Walla; between Seattle and Walla Walla and between Seattle and Lewiston, Idaho.

Double daily service with cafe-parlor-observation cars is operated between Spokane and Lewiston.