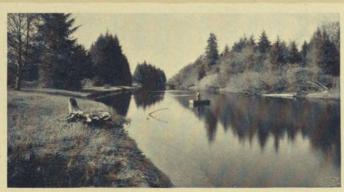

Beyond Spokane lies a grain region of great productivity, and after crossing the Columbia River, from Pasco to Kennewick, the Northern Pacific traverses the noted Yakima and Kittitas Valleys. Here, again,