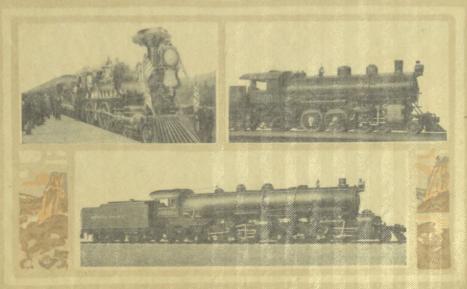

# "On the Wings of the Wind"

Northern Pacific Train Service

"THE PAST AND THE PRESENT"

A Contrast of the Locomotive of 1880, with the Cigania Passenger and Freight Engines of Today.

# "On the Wings of the Wind"

Northern Pacific

Train Service

"THE PAST AND THE PRESENT"

A Contrast of the Locomotive of 1880, with the Gigantic Passenger and Freight Engines of Today.

The "North Coast Limited," trains 1 and 2 provide daily service between St. Paul-Minneapolis, Fargo, Billings, Bozeman, Butte, Helena, Missoula, Spokane, North Yakima, Ellensburg, Seattle, Tacoma and Portland. There is connecting daily cafe-observation car service from Duluth-Superior. Detailed schedules will