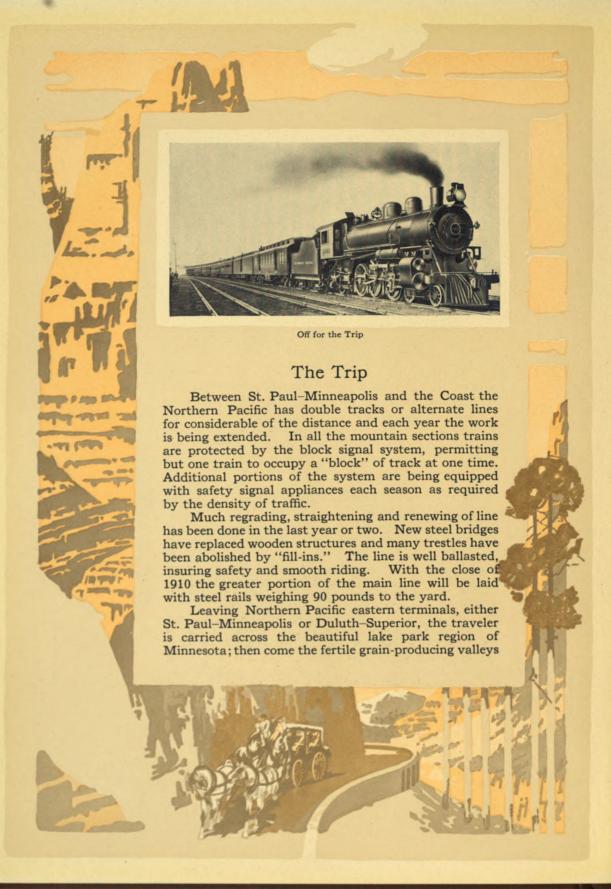

# "On the Wings of the Wind"

Northern Pacific

Train Service

"THE PAST AND THE PRESENT"

A Contrast of the Locomotive of 1880, with the Gigantic Passenger and Freight Engines of Today.

The "North Coast Limited," trains 1 and 2 provide daily service between St. Paul-Minneapolis, Fargo, Billings, Bozeman, Butte, Helena, Missoula, Spokane, North Yakima, Ellensburg, Seattle, Tacoma and Portland. There is connecting daily cafe-observation car service from Duluth-Superior. Detailed schedules will

be found in the current time tables.

The North Coast Limited