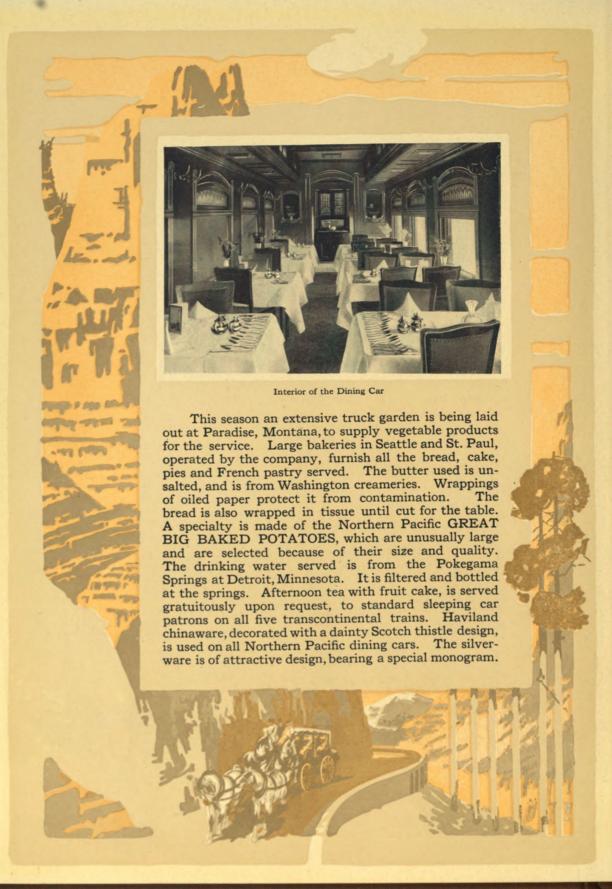

#### Our Dining Car Service

The Northern Pacific has unusual facilities for supplying edibles to its dining cars. A fifty-two acre poultry farm at Kent, Wash. (seventeen miles east of Seattle), affords the supply of fresh eggs. Each egg is stamped N. P. R. P. & D. F., meaning "Northern Pacific Railway Poultry and Dairy Farm." The dairy farm, with 300 thoroughbred milch cows, provides the milk and cream supply, which is constantly inspected and tested.