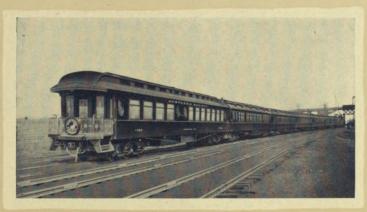

In the construction of Northern Pacific passengercarrying equipment there was the utmost regard for safety. Each car is built with heavy steel platforms and steel channels and braces in the underframe, embodying strength, for safety, and weight, for easy riding.

Roomy and wide windowed, tastefully and pleasingly decorated, the Northern Pacific day coaches operated on its through trains are as comfortable as they can possibly be. They are all electric lighted. There are ample lavatories, and at each end are capacious water coolers, always stocked.

The smoking cars are designed and finished on the same generous scale, in regard to roominess, light and comfort. The seats in the smoking cars are upholstered in leather—clean, cool and sanitary.

Electric fans, as well as lights, facilitate the ventilation of both day coaches and smoking cars to the utmost. Numerous decklights of generous size also assist in keeping the cars liberally supplied with fresh air.