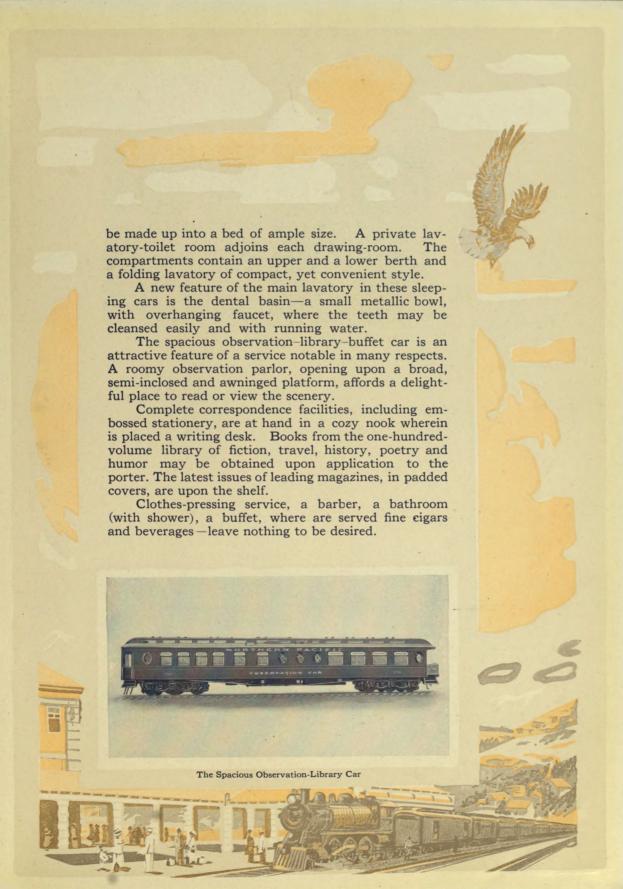

#### Our Dining Car Service

The Northern Pacific has unusual facilities for supplying edibles to its dining cars. A fifty-two acre poultry farm at Kent, Wash. (seventeen miles east of Seattle), affords the supply of fresh eggs. Each egg is stamped N. P. R. P. & D. F., meaning "Northern Pacific Railway Poultry and Dairy Farm." The dairy farm, with 300 thoroughbred milch cows, provides the milk and cream supply, which is constantly inspected and tested.

In the construction of Northern Pacific passengercarrying equipment there was the utmost regard for safety. Each car is built with heavy steel platforms and steel channels and braces in the underframe, embodying strength, for safety, and weight, for easy riding.

Roomy and wide windowed, tastefully and pleasingly decorated, the Northern Pacific day coaches operated on its through trains are as comfortable as they can possibly be. They are all electric lighted. There are ample lavatories, and at each end are capacious water coolers, always stocked.

The smoking cars are designed and finished on the same generous scale, in regard to roominess, light and comfort. The seats in the smoking cars are upholstered in leather—clean, cool and sanitary.

Electric fans, as well as lights, facilitate the ventilation of both day coaches and smoking cars to the utmost. Numerous decklights of generous size also assist in keeping the cars liberally supplied with fresh air.