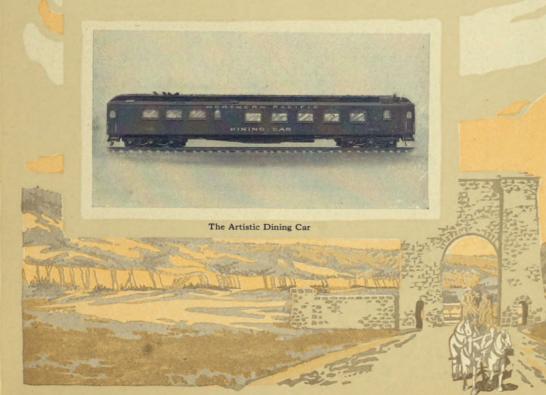

#### Our Dining Car Service

The Northern Pacific has unusual facilities for supplying edibles to its dining cars. A fifty-two acre poultry farm at Kent, Wash. (seventeen miles east of Seattle), affords the supply of fresh eggs. Each egg is stamped N. P. R. P. & D. F., meaning "Northern Pacific Railway Poultry and Dairy Farm." The dairy farm, with 300 thoroughbred milch cows, provides the milk and cream supply, which is constantly inspected and tested.