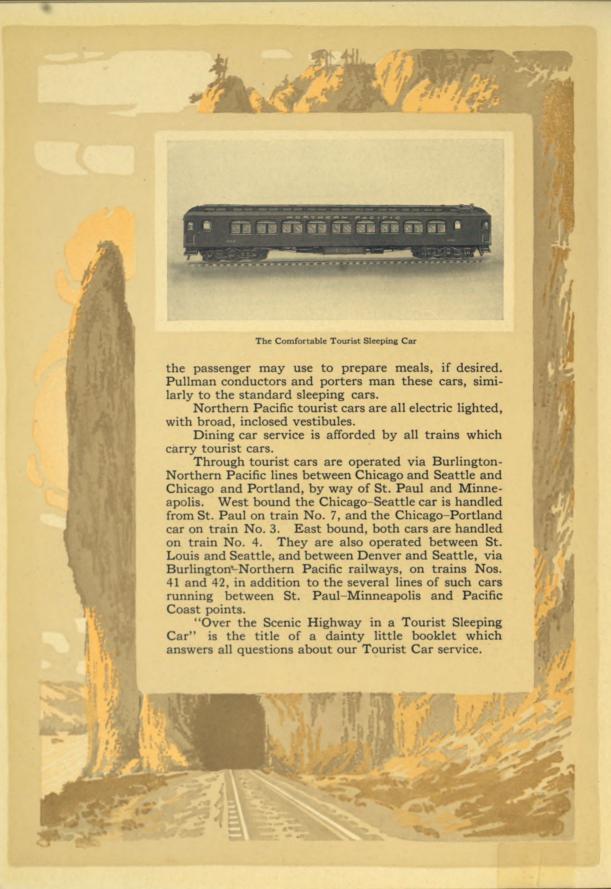

In the construction of Northern Pacific passengercarrying equipment there was the utmost regard for safety. Each car is built with heavy steel platforms and steel channels and braces in the underframe, embodying strength, for safety, and weight, for easy riding.

Roomy and wide windowed, tastefully and pleasingly decorated, the Northern Pacific day coaches operated on its through trains are as comfortable as they can possibly be. They are all electric lighted. There are ample lavatories, and at each end are capacious water coolers, always stocked.

The smoking cars are designed and finished on the same generous scale, in regard to roominess, light and comfort. The seats in the smoking cars are upholstered in leather—clean, cool and sanitary.

Electric fans, as well as lights, facilitate the ventilation of both day coaches and smoking cars to the utmost. Numerous decklights of generous size also assist in keeping the cars liberally supplied with fresh air.