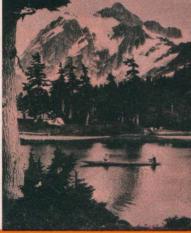

GLACIER NATIONAL PARK, "Where the Beauty," lies between the main line of the Great Northern Railway in Montana and the Canadian boundary. Canada's Waterton Lakes National Park

Form 6011-A 4-46 Printed in U. S. A.