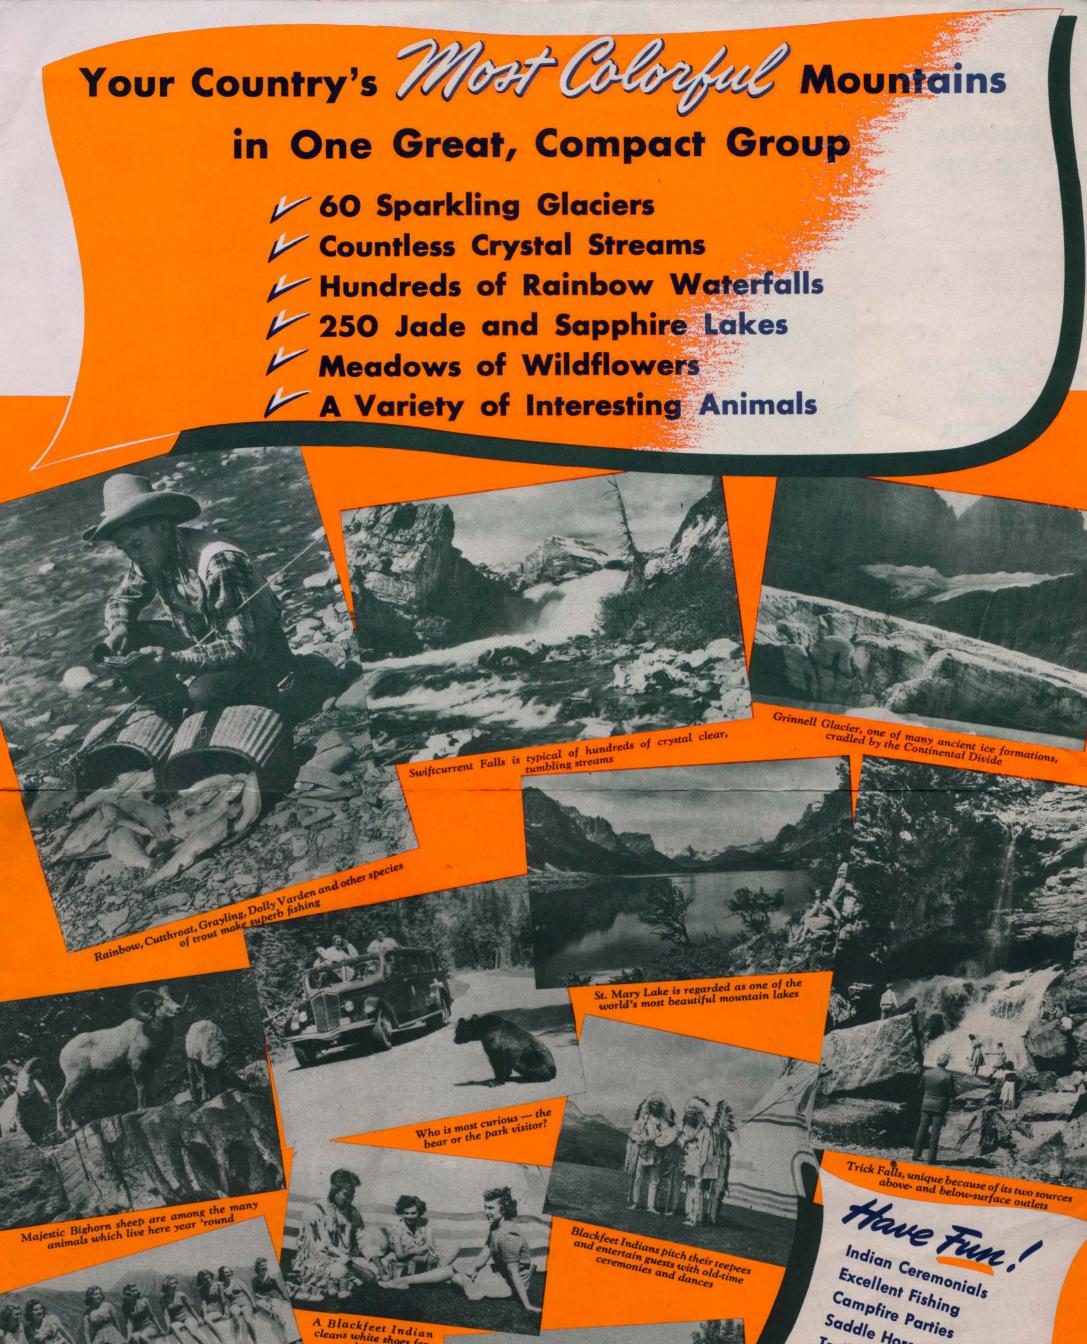

Saddle Horse Trips

Finest Camera Shoot:

Swim Indoors or Out

Conducted Field Trips Golf (Grass Greens)

Nature Lectures

Trail Hiking