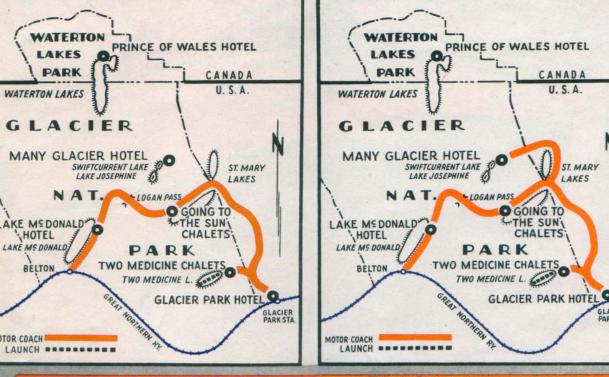

## GLACIER PARK STOP-OFF TOURS

Tours May Begin at Either East or West Railway Entrances

#### ONE-DAY TOUR

#### Daily June 15 to Sept. 14 ALL EXPENSE \$21.26 Including Tax

I OUR INCLUDES motor coach transportation, launch fare (Two Medicine Lake), hotel accommodations (four meals and one night's lodging) in rooms without bath. Rooms with bath may be obtained if reserved in advance, or if available after arrival, upon payment of the difference in rates.

#### TWO-DAY TOUR

#### Daily June 15 to Sept. 13 ALL EXPENSE \$32.22 Including Tax

I OUR INCLUDES motor coach transportation, launch fare (Two Medicine Lake only), hotel accommodations (seven meals and two nights' lodging) in rooms without bath. Rooms with bath may be obtained if reserved in advance, or if available after arrival, upon payment of the difference in rates.

#### THREE-DAY TOUR

#### Daily June 15 to Sept. 12 ALL EXPENSE \$47.81 Including Tax

I OUR INCLUDES motor coach transportation, launch fare (Two Medicine Lake only), hotel accommodations (ten meals and three nights' lodging) in rooms without bath in Glacier Park, Lake McDonald, Many Glacier Hotels; with bath in Prince of Wales Hotel, Canada. Rooms with bath on entire tour may be obtained if reserved in advance, or if available after arrival, upon payment of the difference in rates.