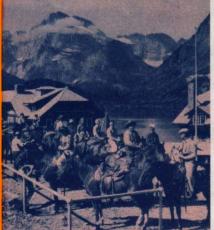

☐ Glacier Park.

Street Address.

Historic Chief Mountain one of the

Avalon on Catalina, magic playland on the

Famed Market Street in cosmopolitan

Old Faithful, the most famous of Comfort and friendliness are predominant A top hand demonstrates his skil