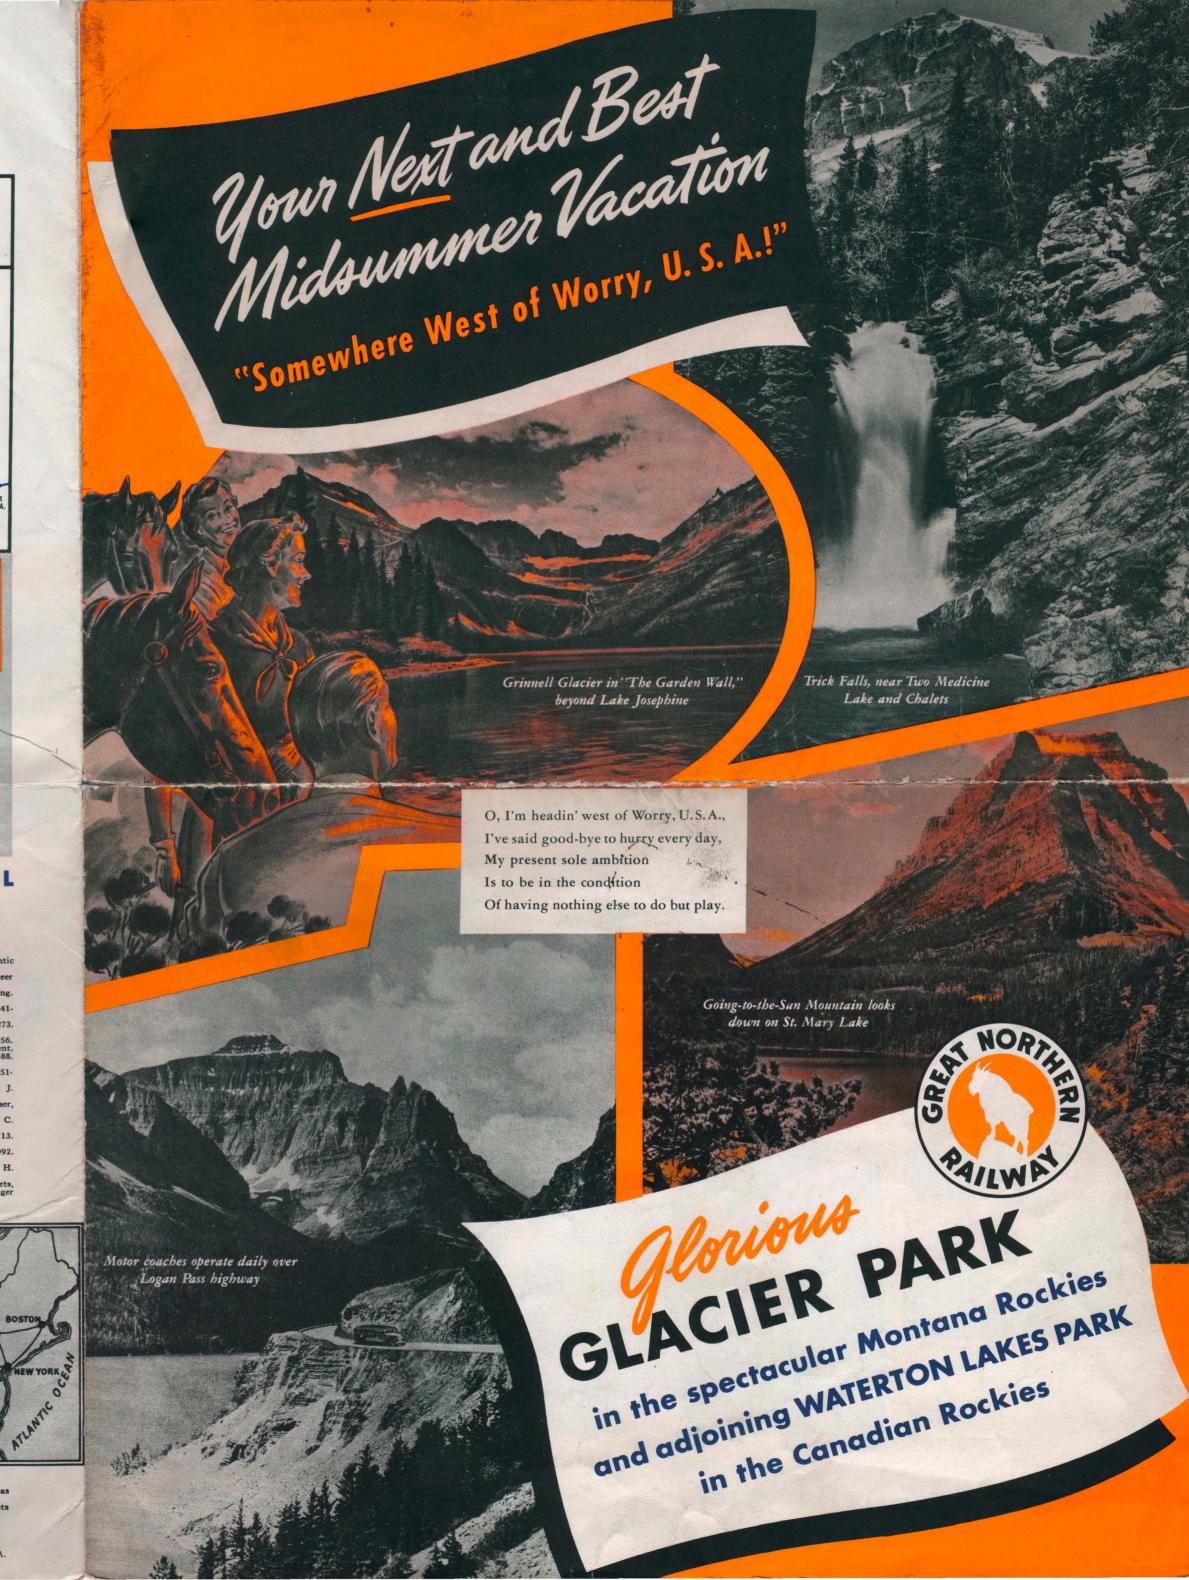

GLACIER NATIONAL PARK, "Where the Beauty," lies between the main line of the Great Northern Railway in Montana and the Canadian boundary. Canada's Waterton Lakes National Park

Form 6011-A 4-46 Printed in U. S. A.

Saddle Horse Trips

Finest Camera Shoot:

Swim Indoors or Out

Conducted Field Trips Golf (Grass Greens)

Nature Lectures

Trail Hiking