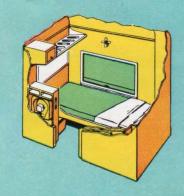

### ROOMETTES

A self-contained home on wheels. Your bed pulls down from the wall. All toilet and personal facilities. Comfortable armrest seat. Heat and ventilation controls.