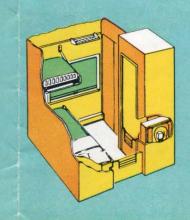

### DUPLEX-ROOMETTES

Your own private room for only 10% more than a lower berth! Long beds pull out or down at night. Complete toilet facilities. Heat and ventilation controls.