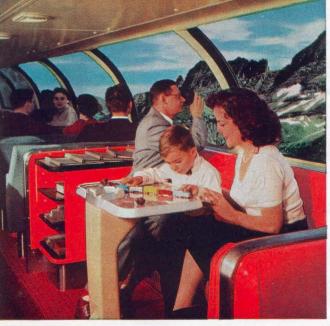

RECLINING SEATS, with adjustable leg rests, in the lower level of coach domes make your ride a distinct pleasure. All seats reserved. Colorful, modern, clean, comfortable!

**DINING'S A PLEASURE** aboard the Empire Builder. The dining car serves meals fit for a king. Your dinner is by reservation, so waiting's never a problem.