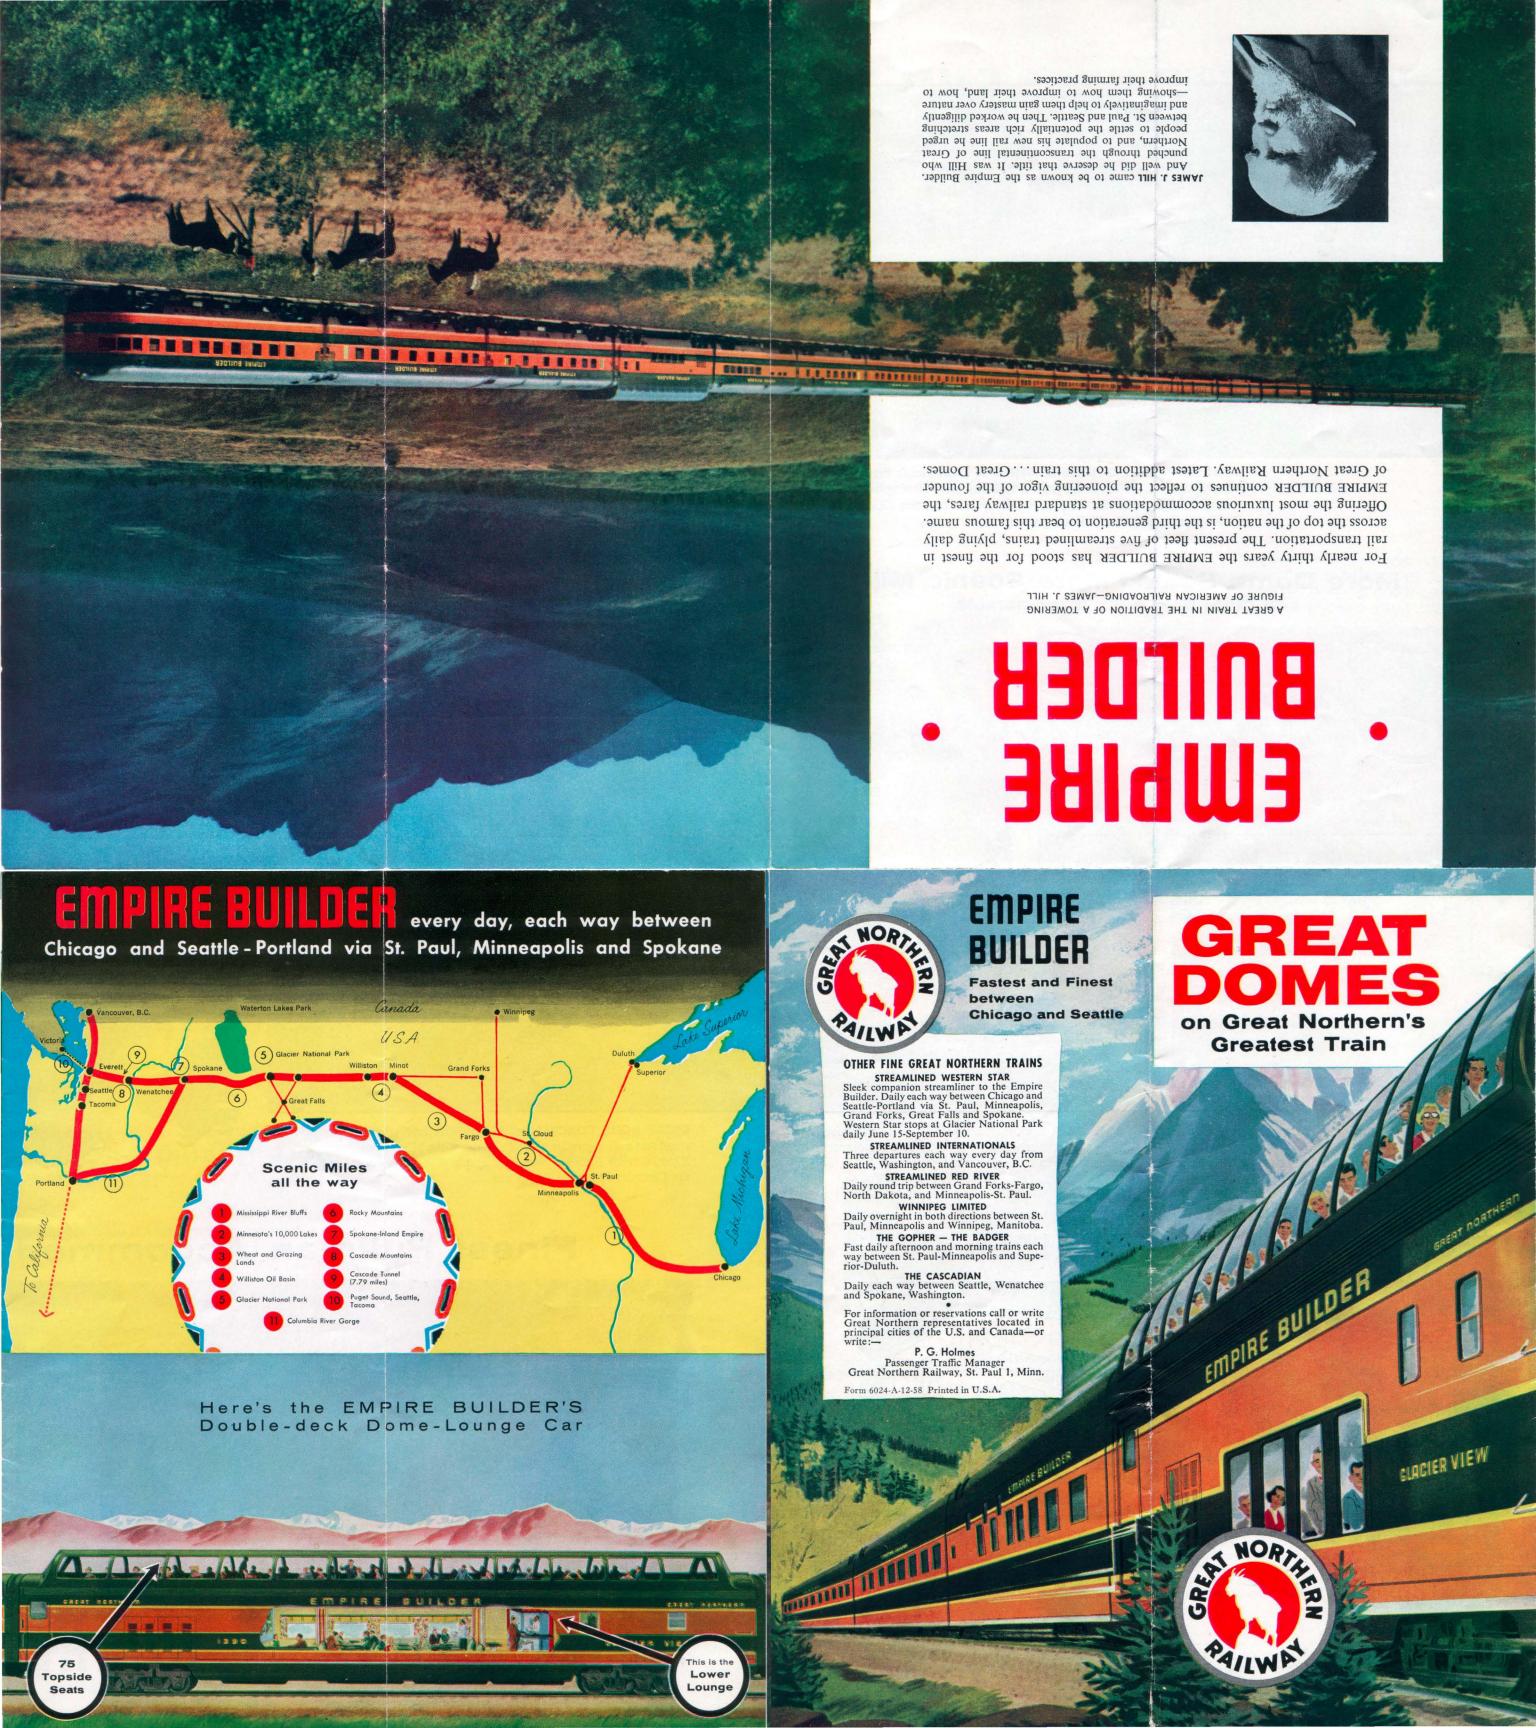

**DOME SEATS FOR THE ENTIRE LENGTH OF A CAR!** Here's the Great Dome with 75 seats on the top deck, angled to permit easy viewing of the exciting terrain through which the Empire Builder passes between Chicago and the Pacific Northwest. For Pullman passengers.

RECLINING SEATS, with adjustable leg rests, in the lower level of coach domes make your ride a distinct pleasure. All seats reserved. Colorful, modern, clean, comfortable!

**DINING'S A PLEASURE** aboard the Empire Builder. The dining car serves meals fit for a king. Your dinner is by reservation, so waiting's never a problem.