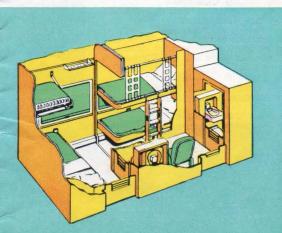

### DUPLEX-ROOMETTES

Your own private room for only 10% more than a lower berth! Long beds pull out or down at night. Complete toilet facilities. Heat and ventilation controls.

### ROOMETTES

A self-contained home on wheels. Your bed pulls down from the wall. All toilet and personal facilities. Comfortable armrest seat. Heat and ventilation controls.