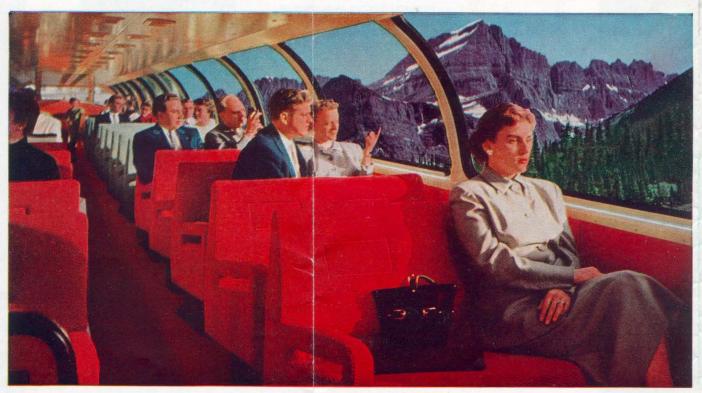

**DOME SEATS FOR THE ENTIRE LENGTH OF A CAR!** Here's the Great Dome with 75 seats on the top deck, angled to permit easy viewing of the exciting terrain through which the Empire Builder passes between Chicago and the Pacific Northwest. For Pullman passengers.

# Empire Builder

**GREAT DOME COACHES** provide an excellent grandstand seat as the beauties of the Palisades of the Mississippi River, Glacier National Park, the Montana Rockies and the Cascades Mountain Range unfold.