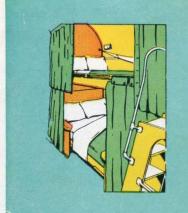

### UPPER AND LOWER BERTHS

A limited number of upper and lower berth sections are available. Foam rubber mattresses. Commodious washrooms. The thrifty way to go.