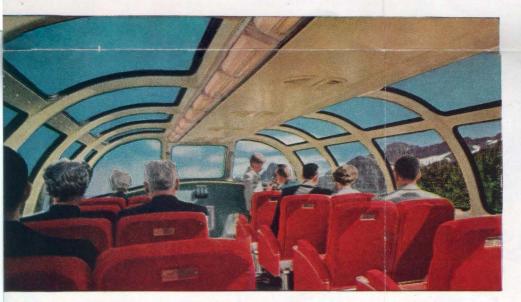

LOUNGE SECTION of the top deck of the full-length Great Dome is a cozy rendezvous where Pullman travelers may enjoy their leisure hours. Always a view in sight. Airconditioned the year around.

BEVERAGE BAR on the lower deck of the full-length Great Dome serves a wide variety of refreshing drinks. Informal Western decor invites travelers to take it easy as they cross the country in style.