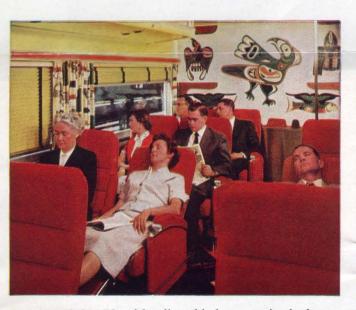

LOUNGE SECTION of the top deck of the full-length Great Dome is a cozy rendezvous where Pullman travelers may enjoy their leisure hours. Always a view in sight. Airconditioned the year around.

BEVERAGE BAR on the lower deck of the full-length Great Dome serves a wide variety of refreshing drinks. Informal Western decor invites travelers to take it easy as they cross the country in style.