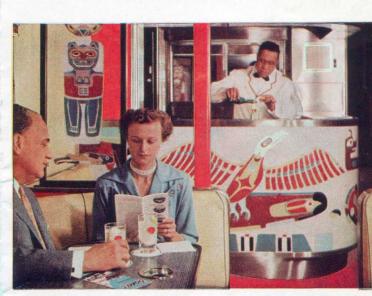

RANCH CAR is a unique coffee shop, serving delicious and inexpensive meals—and it has a lounge section where passengers while away the hours and enjoy refreshing beverages. The entire car is decorated in Western style, with branding irons, pinto-leather seats, and other ranch atmosphere. Absolutely unique!