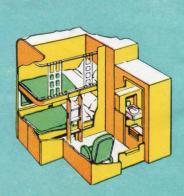

### DOUBLE BEDROOMS

For one or two persons. Sofa by day converts into a bed, and second berth appears from ceiling. Complete toilet facilities. Heat and ventilation controls.

### COMPARTMENTS

Superb accommodation for one or two persons, with comfortable sofa seat, plus extra chair. Enclosed toilet facilities. Heat and ventilation controls.