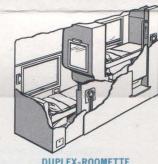

On your next trip enjoy the privacy and relaxation that only Pullman travel can provide.

ROOMETTE

Home on wheels. Spacious comfort for the single traveler. Plenty of room to move about, change clothes, wash in privacy. Bed pulls down from wall.