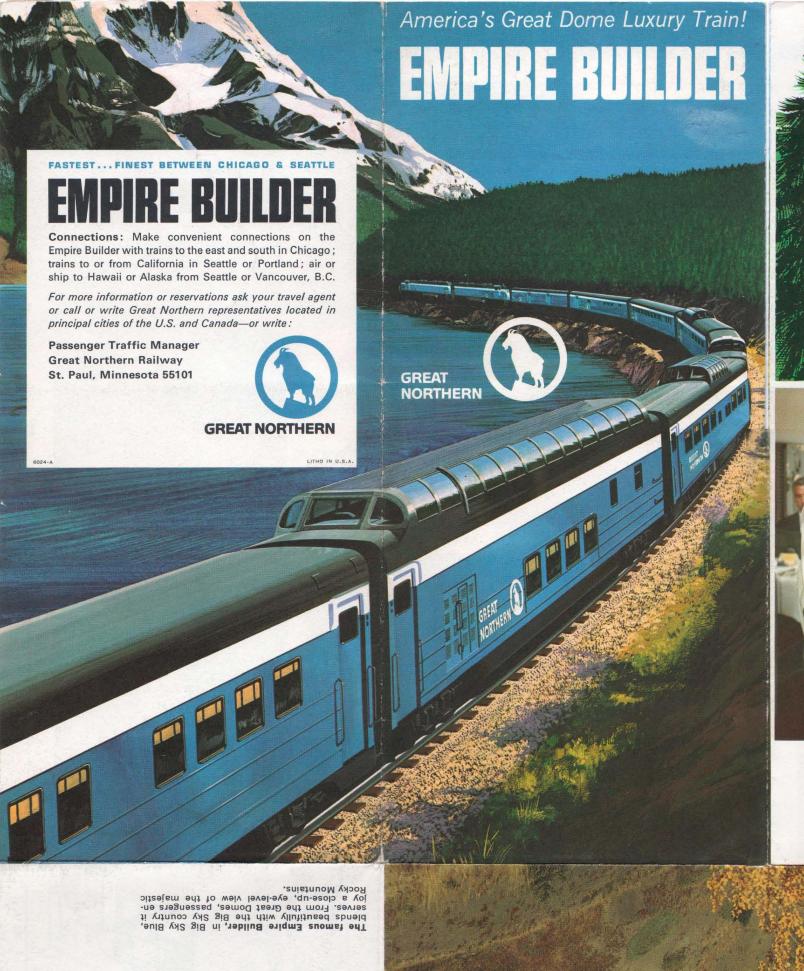

View America's most spectacular scenery from a Great Dome, as Great Morthern's famous Empire Builder whisks you across the top o' the nation. The Empire Builder provides luxurious accommodations, in both vides luxurious accommodations, in both between the Pacific Northwest and Chicago. And Great Morthern is the only railway offering direct service to Glacier Mational Park in mestern Montana. Next time you want to relax and enjoy a scenic, carefree trip, board Great Morthern's famed Empire Builder.