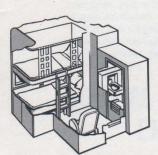

room facilities, heat and air controls.

COMPARTMENT-BEDROOM SUITE Grand style. Nothing finer for family or group. Spacious living room by day, two full bedrooms by night. Ample room to relax, entertain.