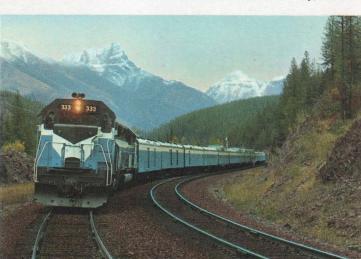

**Enjoy a panoramic view** of the majestic Rocky Mountains, as the Empire Builder courses between Chicago and the Pacific Northwest. Cross the Continental Divide at Marias Pass.

EMPIRE BUILDER stops at eastern and western entrances during the Glacier Park hotel season.

View America's most spectacular scenery from a Great Dome, as Great Morthern's famous Empire Builder whisks you across the top o' the nation. The Empire Builder provides luxurious accommodations, in both vides luxurious accommodations, in both between the Pacific Northwest and Chicago. And Great Morthern is the only railway offering direct service to Glacier Mational Park in mestern Montana. Next time you want to relax and enjoy a scenic, carefree trip, board Great Morthern's famed Empire Builder.