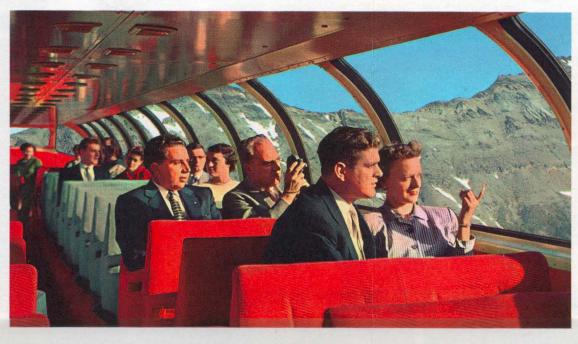

## More dome seats...more scenic miles...more real luxury...and you can go right to the gates of Glacier National Park!

Dome seats the full length of a car! Pullman passengers have a choice of 75 angled-for-viewing seats on the immense top deck of the Great Dome-Lounge car. Inspiring sights can be enjoyed along the entire Empire Builder transcontinental route.

Two-level coach dome cars feature roomy, reclining coach seats with adjustable leg rests on lower level. Dome seats on upper level provide a grandstand view of all the scenery along the way. Dome seats are not reserved.