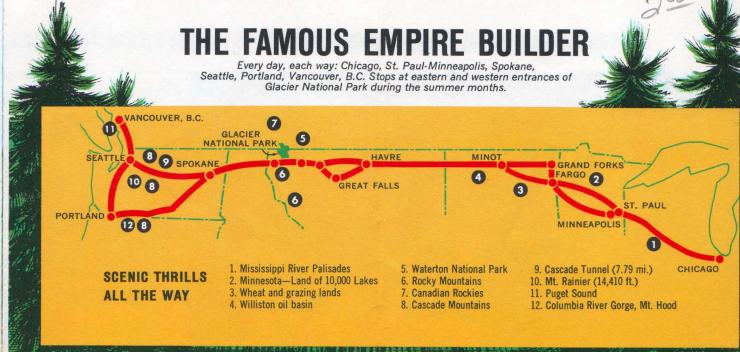

**Enjoy a panoramic view** of the majestic Rocky Mountains, as the Empire Builder courses between Chicago and the Pacific Northwest. Cross the Continental Divide at Marias Pass.

EMPIRE BUILDER stops at eastern and western entrances during the Glacier Park hotel season.

Many Glacier Hotel is in the heart of Glacier Park. Dozens of lakes are within easy hiking or horseback distance. Departure point for sightseeing motor coaches.

Young and old enjoy angling for trout in one of Glacier Park's many lakes. No fishing license is required in the Park.

Going-to-the-Sun Road offers breathtaking views of Glacier Park's most spectacular scenery.

Mount Gould, mirrored in Lake Josephine's serene waters, presents a view of lavish splendor. Nature created this scenic wonderland millions of years ago. Today, its natural beauty remains unspoiled by the passage of time.

**Rocky Mountain Goats,** Great Northern's trademark, are often seen high up on craggy peaks. Glacier is a haven for other wildlife, too.