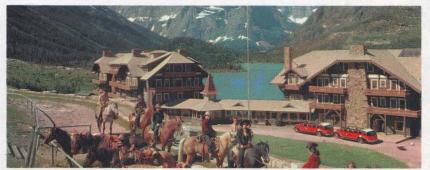

Many Glacier Hotel is in the heart of Glacier Park. Dozens of lakes are within easy hiking or horseback distance. Departure point for sightseeing motor coaches.

Young and old enjoy angling for trout in one of Glacier Park's many lakes. No fishing license is required in the Park.