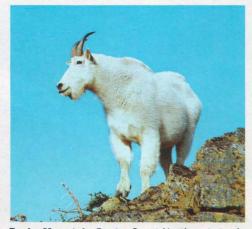

**Rocky Mountain Goats,** Great Northern's trademark, are often seen high up on craggy peaks. Glacier is a haven for other wildlife, too.