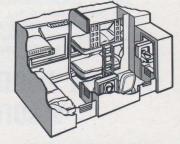

## Your choice of Pullman comforts!

Whether you are watching your budget or in a mood to splurge a bit, one of the seven selections in Pullman comfort available on the famous Empire Builder will likely match both your purse and your pleasure.

On your next trip enjoy the privacy and relaxation that only Pullman travel can provide.

ROOMETTE

Home on wheels. Spacious comfort for the single traveler. Plenty of room to move about, change clothes, wash in privacy. Bed pulls down from wall.

DOUBLE BEDROOM

Roomy, relaxing. Perfect for vacationing couple or single traveler. Sofa by day makes into bed; second berth pulls down. Private washroom.

UPPER AND LOWER BERTH
Economy comfort. A limited number
of upper and lower berth sections
available. Foam rubber mattresses.
Modern washrooms.

number Perfect privacy. Ideal for business sections travel. Sitting room by day, private bedroom by night. Individual wash-

COMPARTMENT
Luxury living. Superb accommodations for one or two. Sofa seat plus chair. Washroom facilities. Weather

room facilities, heat and air controls.

COMPARTMENT-BEDROOM SUITE Grand style. Nothing finer for family or group. Spacious living room by day, two full bedrooms by night. Ample room to relax, entertain.