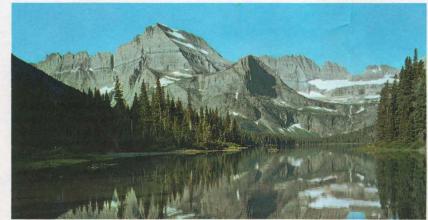

Going-to-the-Sun Road offers breathtaking views of Glacier Park's most spectacular scenery.

Mount Gould, mirrored in Lake Josephine's serene waters, presents a view of lavish splendor. Nature created this scenic wonderland millions of years ago. Today, its natural beauty remains unspoiled by the passage of time.