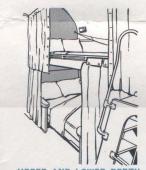

DOUBLE BEDROOM

Roomy, relaxing. Perfect for vacationing couple or single traveler. Sofa by day makes into bed; second berth pulls down. Private washroom.

UPPER AND LOWER BERTH
Economy comfort. A limited number
of upper and lower berth sections
available. Foam rubber mattresses.
Modern washrooms.