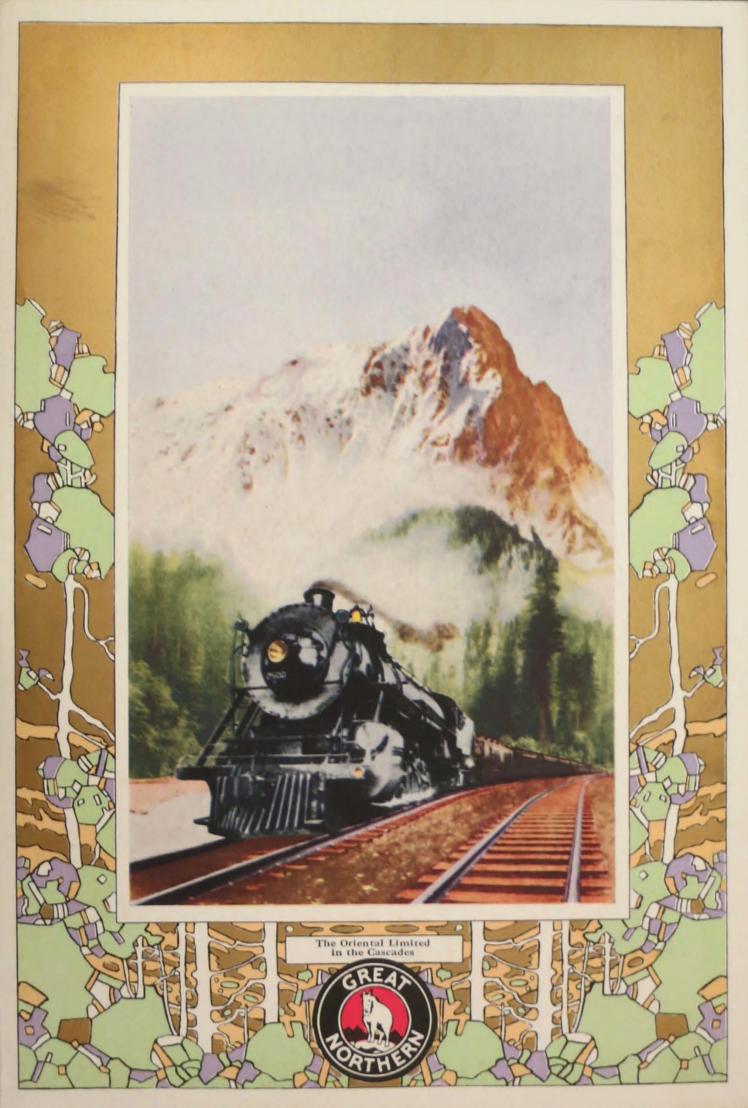

PASSENGERS ARE RESPECTFULLY REQUESTED TO WRITE FULL ORDER ON CHECK



# Seventy-five Cents

Baked Individual Chicken Pie (Great Northern Style)

Hot Bread and Butter-Coffee, Tea or Milk

Chicken Pie is a specialty with the Great Northern Railway, and is ready to serve in the Dining Car at lunch and dinner on every train every day throughout the year. Made with plenty of chicken (bones omitted), potatoes, thick, rich chicken roux and—here's the secret—Bacon Crisps. Top all with a crown of golden brown flaky crust—baked just right—served red hot.

# Seventy-five Cents

Great Northern Fish Dinner

Fresh Seasonable Fish Coffee Potatoes

Bread and Butter

Tea

Milk

### Seventy-five Cents

Baked Smoked Ham, Great Northern Sauce
French Fried Sweet Potatoes Bread and Butter
Coffee Tea Milk



A