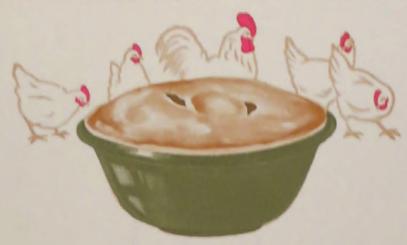

# Seventy-five Cents

Baked Individual Chicken Pie (Great Northern Style)

Hot Bread and Butter-Coffee, Tea or Milk

Chicken Pie is a specialty with the Great Northern Railway, and is ready to serve in the Dining Car at lunch and dinner on every train every day throughout the year. Made with plenty of chicken (bones omitted), potatoes, thick, rich chicken roux and—here's the secret—Bacon Crisps. Top all with a crown of golden brown flaky crust—baked just right—served red hot.