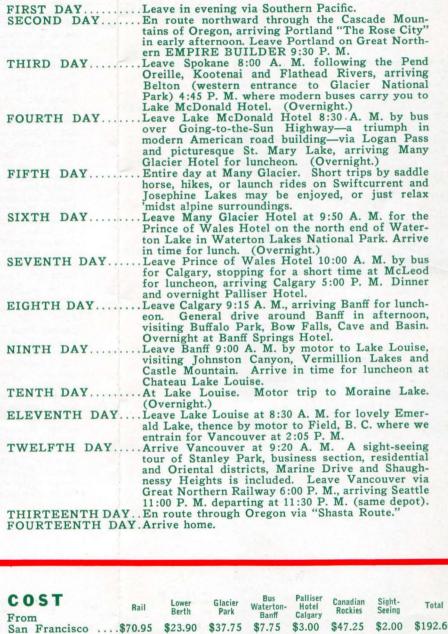

| From |            | Rail    | Berth   | Park       | Waterton-<br>Banff | Hotel       | Rockies         | Seeing | Total    |
|------|------------|---------|---------|------------|--------------------|-------------|-----------------|--------|----------|
|      | rancisco   | \$70.95 | \$23.90 | \$37.75    | \$7.75             | \$3.00      | \$47.25         | \$2.00 | \$192.60 |
|      | Fresno     |         |         | 37.75      | 7.75               | 3.00        | 47.25           | 2.00   | 197.40   |
| From | Stockton   | 70.20   | 23.90   | 37.75      | 7.75               | 3.00        | 47.25           | 2.00   | 191.85   |
| From | Sacramento | 68.05   | 23.90   | 37.75      | 7.75               | 3.00        | 47.25           | 2.00   | 189.70   |
|      | San Jose   |         |         | 37.75      | 7.75               | 3.00        | 47.25           | 2.00   | 193.20   |
| 1.11 | These rate |         |         | pancy. For | single occupan     | cy of rooms | \$9.00 addition | al.    |          |