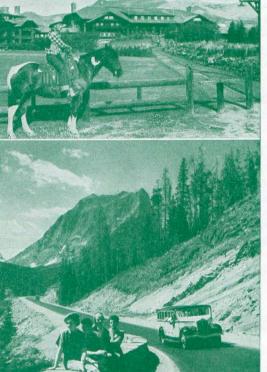

Glacier National Park is the larger, with 1,534 square miles of the grandest mountain country in America. Sixty spectacular glaciers, alpine meadows blazing with gay colored flowers, 250 startlingly beautiful lakes, rainbowed waterfalls swinging in the wind, green forested mountains upthrusting rocks of many colors toward serrated peaks mantled in perpetual snow.

Over one thousand miles of roads and trails connect the hotels, chalets and camps. Sure-footed horses to ride and experienced guides to show you about. The amateur photographer will find spectacular views, friendly wild animals and picturesque Indians for camera subjects.