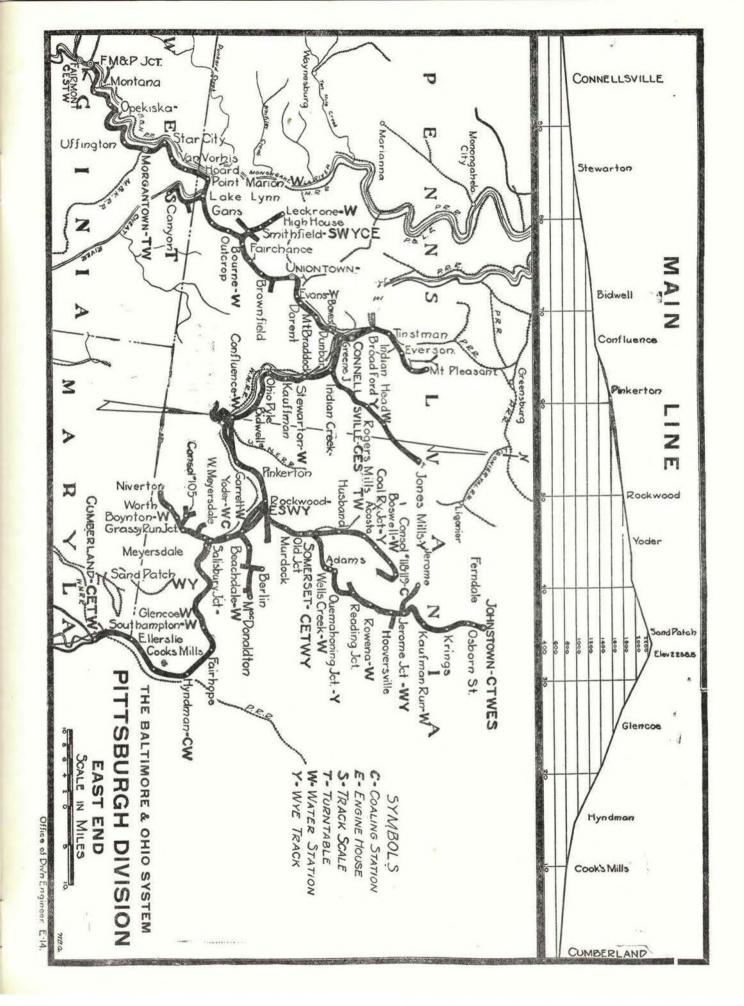

| 8.0               |
| 1 " 6 "        | 54.0               | 1 " 50 "          | 32.0               | 8 " 34 "                                                                              | 7.0               |
| 1 " 7 "        | 53.0               | 1 " 55 "          | 31.0               | 10 " 0 "                                                                              | 6.0               |
| 1 " 8 "        | 52.0               | 2 " 0 "           | 30.0               | 10 " 0 "                                                                              | 5.0               |
| 1 " 9 "        | 52.0               | 2 " 0 "           | 28.0               |                                                                                       | 0.0               |