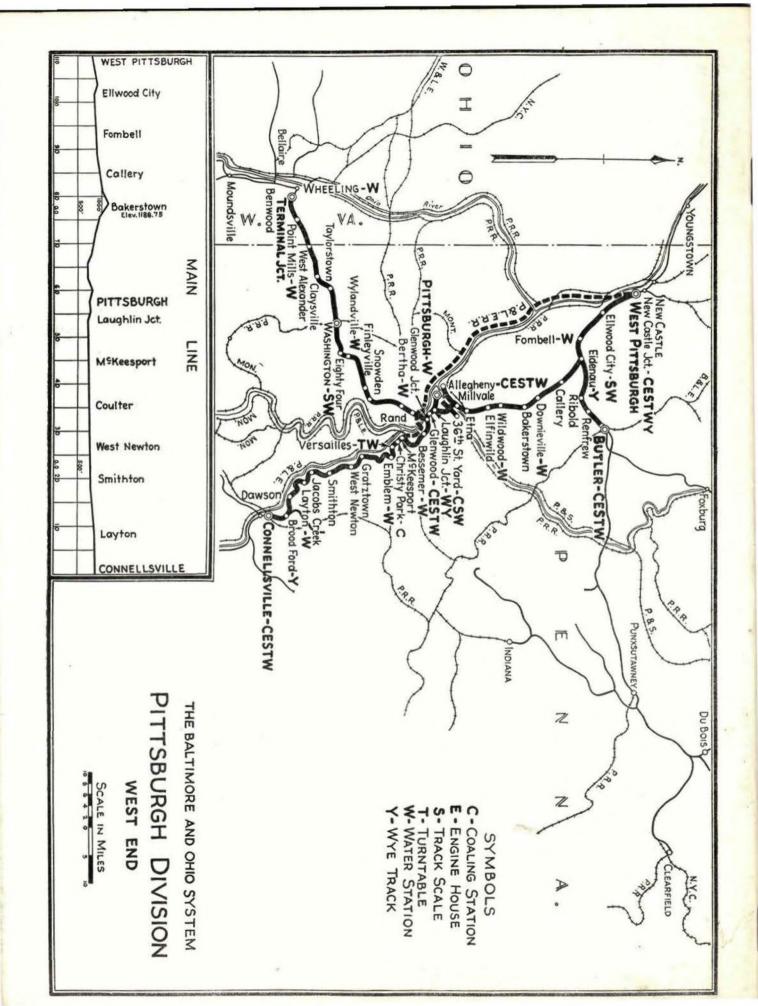

| 8.0               |
| 1 " 6 "        | 54.0               | 1 " 50 "          | 32.0               | 8 " 34 "                                                                              | 7.0               |
| 1 " 7 "        | 53.0               | 1 " 55 "          | 31.0               | 10 " 0 "                                                                              | 6.0               |
| 1 " 8 "        | 52.0               | 2 " 0 "           | 30.0               | 10 " 0 "                                                                              | 5.0               |
| 1 " 9 "        | 52.0               | 2 " 0 "           | 28.0               |                                                                                       | 0.0               |