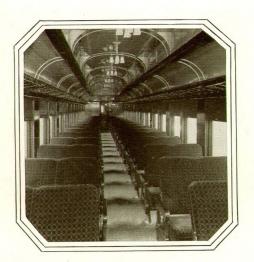

... and it is not surprising that farsighted people make return reservations the instant they leave the train.

THE NORTH WESTERN LIMITED presents a coach service that is a fitting compliment to this de luxe train.

Dignified by its spacious proportions—modern and artistic in design and decoration, the coach presents the utmost in amenities and travel conveniences.

The seclusion of the high back chairs with coil spring cushion seats gives a new expression to comfort and freedom and are easily convertible to the needs of the individual.

At the farther end of the car is a friendly smoking room with easy chairs and a broad leather settee, and the lavatories are of the latest construction with all modern conveniences.

A handsome coach with an inviting interior—the kind one would associate with just such a train.