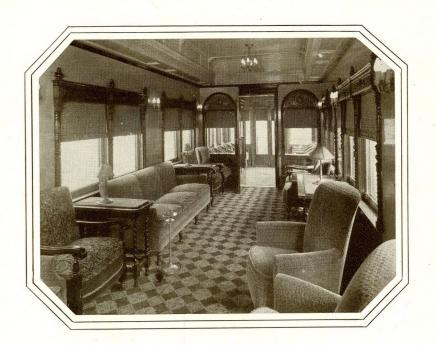

Creese De 22

HIS drawing-room—a beautiful work of art—an atmosphere of distinction and good taste—and how skillfully the period designs are grouped together, a sympathetic merging of the Spanish Renaissance with the simplicity motif of today.

A perfect co-ordinated drawing room—a bright friendly room of generous proportions—the deep comfortable chairs and lounges rest on a resilient carpet of green, blue and taupe, and the upholstery mixtures are gay French moquette patterns against a rose background . . . another whiff of by-gone days.

Architecturally, the glories of period design are largely a matter of temperament—and how graciously this modern and colorful room smooths the most uneven of temperaments.

Creek 22 22

HIS ladies' lounge—so truly feminine—is a room of delightful charm.