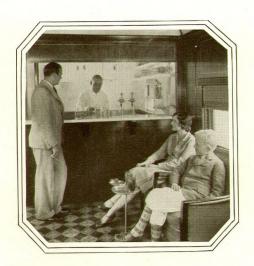

. . . and another innovation right up to the minute—a luncheonette and fountain service—and how the picture above bears out the statement—modern—and different.

HERE is a feeling of open hospitality the moment you board the North Western Limited.

From the cheery solarium—through the inviting drawing-room—the immaculate diner—and the recreational club lounge, there is a freedom and friendliness of a genial moving club.

There is no such thing as monotony or boredom—the easy access to all parts of the train gives a pleasing variety of change and interest—and the various features and novel innovations admirably conform to the spirit of the times.