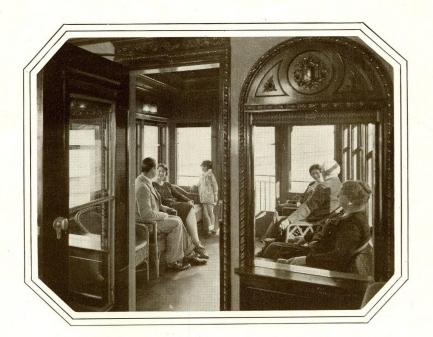

N imaginative bit of craftsmanship is this enclosed observation car a perfect solarium, an inviting replica of the modern sun room, with all its qualities of comfort and livability.

. . . and how it obsoletes the built-in platform construction—you sense the composite unit the instant you cross the threshold—a definite design of graceful simplicity—an intrinsic part of the train.

. . . and if you are gifted in science, you will be particularly impressed with the casement enclosures—a new specially constructed feature glass, admitting the ultra-violet rays.

A social sun room on a train, with comfort—luxury—you can watch the shifting scenes of the country-side . . . come . . . and go.

HANDSOME paneling and ornate hand carving are lent distinction in this attractive setting—an observation drawing room, with the inviting attributes of a distinguished club.

A room of delicate elaboration, framed in a delightful sheen of walnut finish—the chandeliers and flame side lights cast their amber tones on the handsome texture of walls and ceiling, and this color scheme is repeated in the rich brocade patterns of divans and chairs.

The doorway makes a pleasing opening which leads out into the color and animation of the solarium.

Nowhere is there a more perfect blend of harmonious detail... and there are little convenient things that count with particular people, like table lamps—room service—magazines—and of course, a telephone.