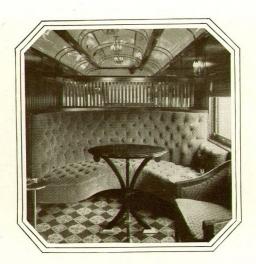

HANDSOME paneling and ornate hand carving are lent distinction in this attractive setting—an observation drawing room, with the inviting attributes of a distinguished club.

A room of delicate elaboration, framed in a delightful sheen of walnut finish—the chandeliers and flame side lights cast their amber tones on the handsome texture of walls and ceiling, and this color scheme is repeated in the rich brocade patterns of divans and chairs.

The doorway makes a pleasing opening which leads out into the color and animation of the solarium.

Nowhere is there a more perfect blend of harmonious detail... and there are little convenient things that count with particular people, like table lamps—room service—magazines—and of course, a telephone.