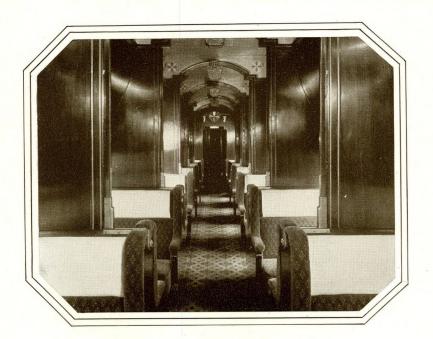

An indefinable air of cosmopolitanism — a fastidious room — train aristocracy.

HIS specially constructed Pullman sleeper gives a new interpretation to night travel—the permanent partitions between sections gives a sense of withdrawal into privacy, which the sophisticated traveler much prefers.

The soft inviting graciousness of upholstery and paneling blend most beautifully with the rose and green in the black background of the carpet—the ornamental Spanish arches admirably conform to the spirit of the design, giving a sweep of quiet elegance, keyed to the artistic trend of the times.

... and there are small lights beneath the seats that illuminate the carpet—a special ventilator—reading lights and mirrors in both upper and lower berths—a dustproof window sash—coil spring mattresses—all in the alluring richness of modern design and decoration, allowing you to enjoy the finer aspects of life inexpensively.