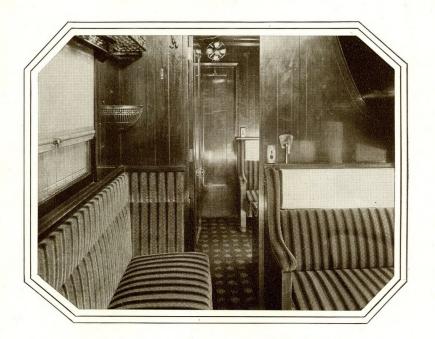

An indefinable air of cosmopolitanism — a fastidious room — train aristocracy.

HIS specially constructed Pullman sleeper gives a new interpretation to night travel—the permanent partitions between sections gives a sense of withdrawal into privacy, which the sophisticated traveler much prefers.

The soft inviting graciousness of upholstery and paneling blend most beautifully with the rose and green in the black background of the carpet—the ornamental Spanish arches admirably conform to the spirit of the design, giving a sweep of quiet elegance, keyed to the artistic trend of the times.

... and there are small lights beneath the seats that illuminate the carpet—a special ventilator—reading lights and mirrors in both upper and lower berths—a dustproof window sash—coil spring mattresses—all in the alluring richness of modern design and decoration, allowing you to enjoy the finer aspects of life inexpensively.