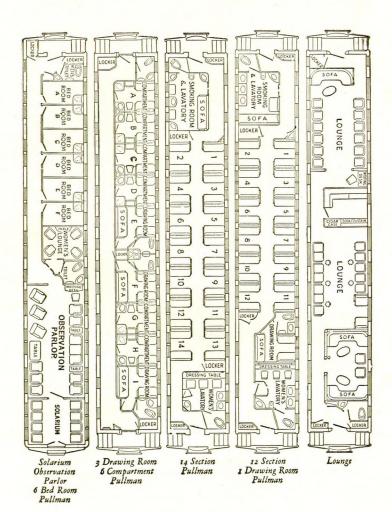

N imaginative bit of craftsmanship is this enclosed observation car a perfect solarium, an inviting replica of the modern sun room, with all its qualities of comfort and livability.

. . . and how it obsoletes the built-in platform construction—you sense the composite unit the instant you cross the threshold—a definite design of graceful simplicity—an intrinsic part of the train.

HANDSOME paneling and ornate hand carving are lent distinction in this attractive setting—an observation drawing room, with the inviting attributes of a distinguished club.

A room of delicate elaboration, framed in a delightful sheen of walnut finish—the chandeliers and flame side lights cast their amber tones on the handsome texture of walls and ceiling, and this color scheme is repeated in the rich brocade patterns of divans and chairs.

An indefinable air of cosmopolitanism — a fastidious room — train aristocracy.

HIS specially constructed Pullman sleeper gives a new interpretation to night travel—the permanent partitions between sections gives a sense of withdrawal into privacy, which the sophisticated traveler much prefers.

HIS page introduces the club car lounge—
a beautifully proportioned room, accentuated by the adroit handling of selected woods.

The assembly of ornaments and paneling superbly interpret the club room premise, and the decorator's understanding of color nuances gives an animated tone of quiet elegance, that's most hospitable and pleasing.