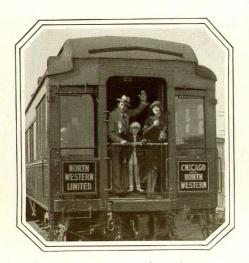

Out of the great train shed noses a notable creation of modern travel—The North Western Limited—The Chicago & North Western Railway's luxurious train—linking the midwest metropolis and the twin cities on its daily run between Chicago, Milwaukee, St. Paul and Minneapolis.

There is a sense of pageantry about the coming and going, with almost regal splendor she fairly floats out of the station—poised on smooth vibrationless Hyatt Quiet Roller Bearings.

The door to train romance is open, and the following pages tell how North Western provides the key.