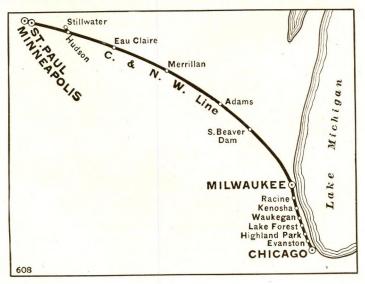

### The North Western Limited Route Chicago to the Twin Cities

HE NEW NORTH WESTERN LIMITED makes the journey from Chicago to St. Paul and Minneapolis between dusk and daylight, smoothly and silently on Hyatt Quiet Roller Bearings.

The route lies along the beautiful North Shore of Lake Michigan which has a natural beauty all its own. Beyond the city limits of Chicago and on through academic Evanston, the home of the Northwestern University, the railway tracks are elevated to avoid congestion by city traffic.

Wilmette, Kenilworth, Winnetka and Glencoe with their charming homes and shaded winding streets, follow in quick succession. Ravinia Park, famed for its open air opera every summer; delightful Highland Park and Fort Sheridan—the Army Post named in honor of Gen. Phil. Sheridan; lovely Lake Forest with its golf, polo, and palatial homes; Lake Bluff and the Great Lakes Naval Training Station; Waukegan with its fine harbor and its attractive homes on the bluffs complete the galaxy of beautiful residential suburbs north of Chicago that are provided with fast suburban service.

Zion, established by Alexander Dowie for the perpetuation of his cult, is renowned for its lace-making. Kenosha is important as a manufacturing center including one of the largest automobile plants in the world. Racine, its sister city, was settled to the north long before Chicago and is an important market and distributing point for machinery and varied products.

Approaching Milwaukee in the early dark of the evening, a string of starry lights marks the largest and most important city in the state of Wisconsin. Northward the route passes through beautiful Juneau Park and follows the shores of Lake Michigan till it turns northwest on its way through picturesque Wisconsin. North Lake, South Beaver Dam, and Adams follow quickly. The Wisconsin River is crossed just before reaching Necedah and at Wyeville connection is made with another main line of the North Western from Chicago. The route continues through an interesting agricultural district to Black River Falls and Eau Claire, located on the beautiful Chippewa River, which has its name from the tribe of Indians once all-powerful in the territory that is now Wisconsin

and Minnesota. On to the historic city of Hudson, the railway passes through the fertile valleys of the Chippewa and St. Croix rivers and crosses the St. Croix into Minnesota.

In the early hours of the morning the picturesque town of Stillwater is passed and as the sun is beginning to gild the dome of the state capitol and the twin spires of the cathedral the train glides into the Union Station at St. Paul. St. Paul is a charming residential city, and is a large jobbing and distributing center with many reminders of the early romantic days of the upbuilding of the great North-West empire. St. Paul and Minneapolis are at the head of navigation of the "Father of Waters."

Crossing the Mississippi River which separates the Twin Cities the North Western Limited enters the enterprising city of Minneapolis with its bustling business thoroughfares and picturesque lakes around which the residence streets twist and wind in graceful curving avenues. Beautiful Minnehaha Falls and nearby Fort Snelling give the Twin Cities a distinctive and colorful touch of romance. In the Union Station at Minneapolis the New North Western Limited arrives on time as quietly and smoothly as a Venetian gondola—and a new day has begun.