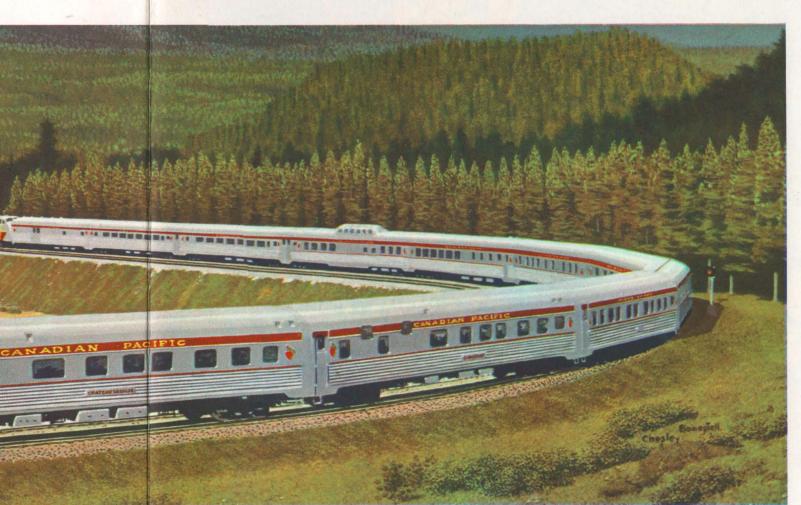

## Across Canada by Canadian Pacific

Every day...across Canada...via the fabulously beautiful Banff-Lake Louise route ... through the Canadian Rockies ... your choice of two dome-equipped Canadian Pacific trains-"The Canadian" and "The Dominion"... your choice of two schedules planned for your convenience. Your choice of departures and arrivals... for business or pleasure travel.

Every day...across Canada...unending panoramas from Scenic Domes...club-like Main Lounges...intimate Mural Lounges... dining rooms deluxe... the daytime privacy of modern sleeping cars ... the economy and comfort of coach travel... of coffee shop meals.

> The "Park" Lounge Sleeping Car — 24-seat Scenic Dome, Main Lounge, Mural Lounge and bar, Drawing Room and three double Bedrooms.

Deluxe Dining Room Cars the Canadian decorative motif. Distinctive Canadian dishes are another feature.