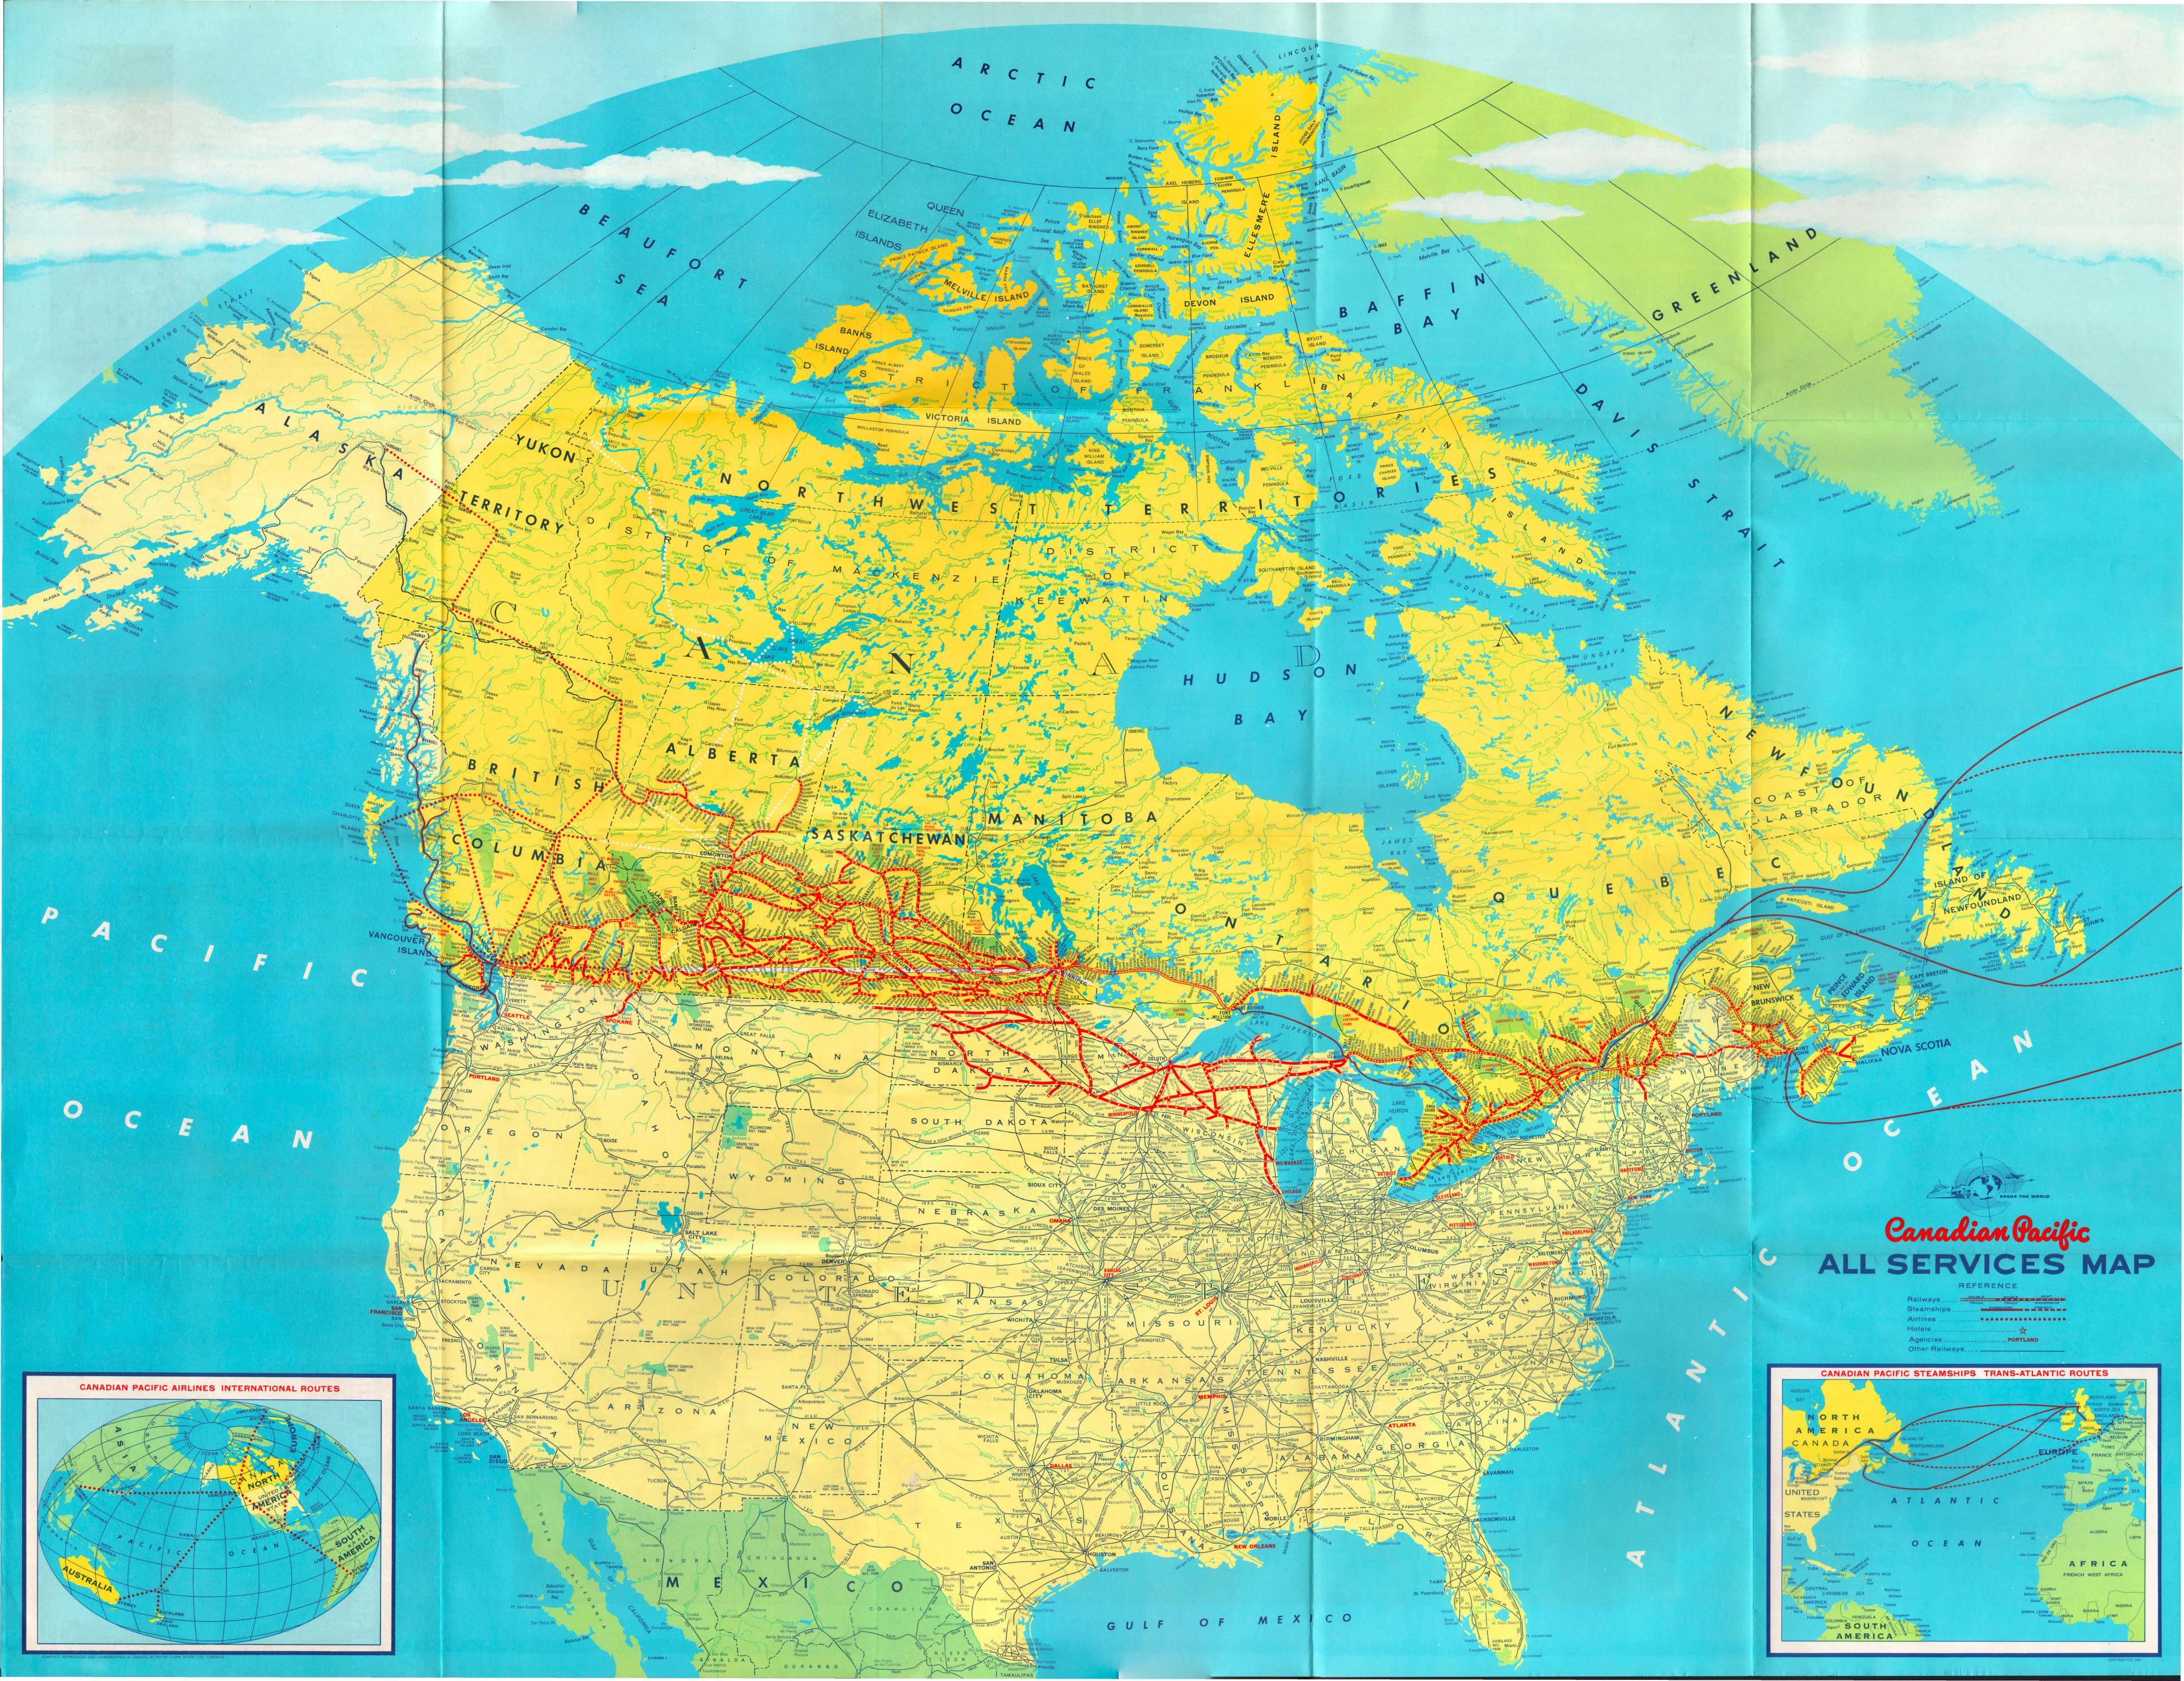

## Across Canada by Canadian Pacific

Every day...across Canada...via the fabulously beautiful Banff-Lake Louise route ... through the Canadian Rockies ... your choice of two dome-equipped Canadian Pacific trains-"The Canadian" and "The Dominion"... your choice of two schedules planned for your convenience. Your choice of departures and arrivals... for business or pleasure travel.