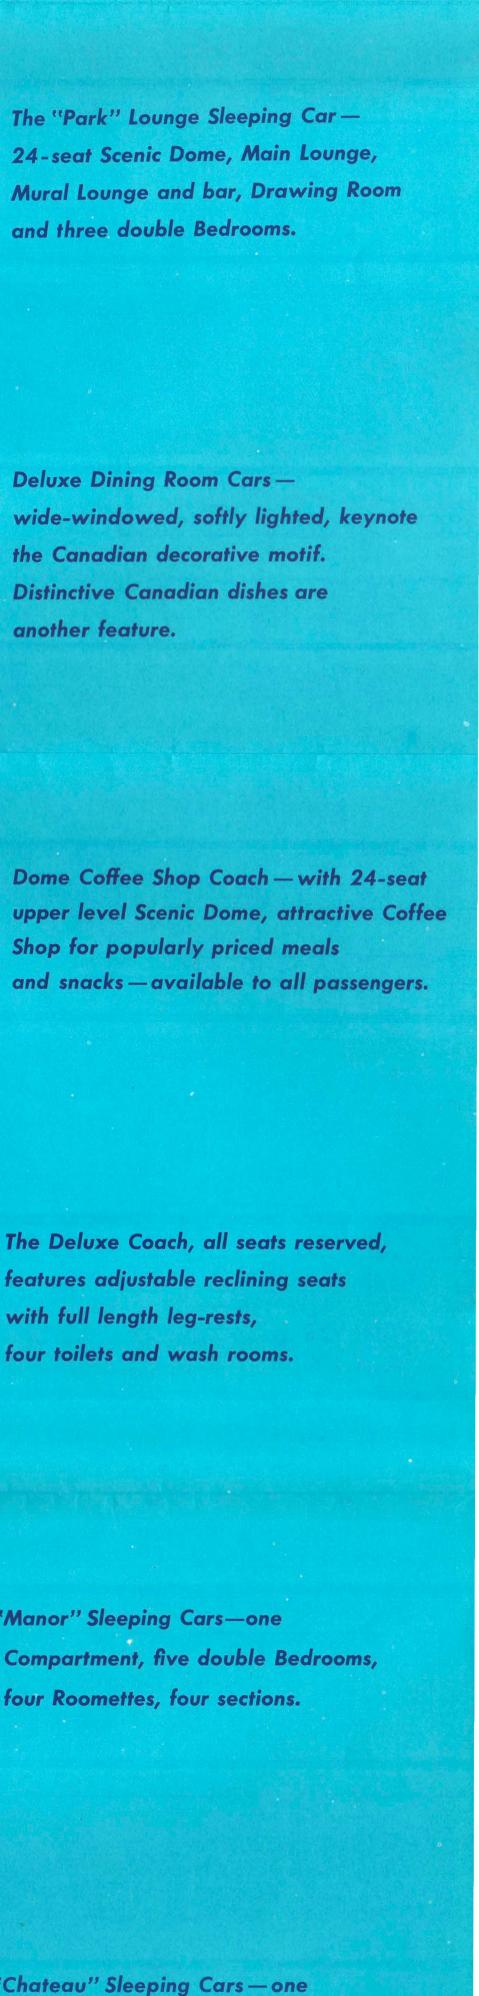

> The "Park" Lounge Sleeping Car — 24-seat Scenic Dome, Main Lounge, Mural Lounge and bar, Drawing Room and three double Bedrooms.

Deluxe Dining Room Cars the Canadian decorative motif. Distinctive Canadian dishes are another feature.

Shop for popularly priced meals

The Deluxe Coach, all seats reserved, features adjustable reclining seats with full length leg-rests, four toilets and wash rooms.

"Manor" Sleeping Cars—one Compartment, five double Bedrooms, four Roomettes, four sections.

"Chateau" Sleeping Cars—one Drawing Room, three double Bedrooms, eight Duplex Roomettes, four sections.

BEDROOMS

OPEN SECTIONS