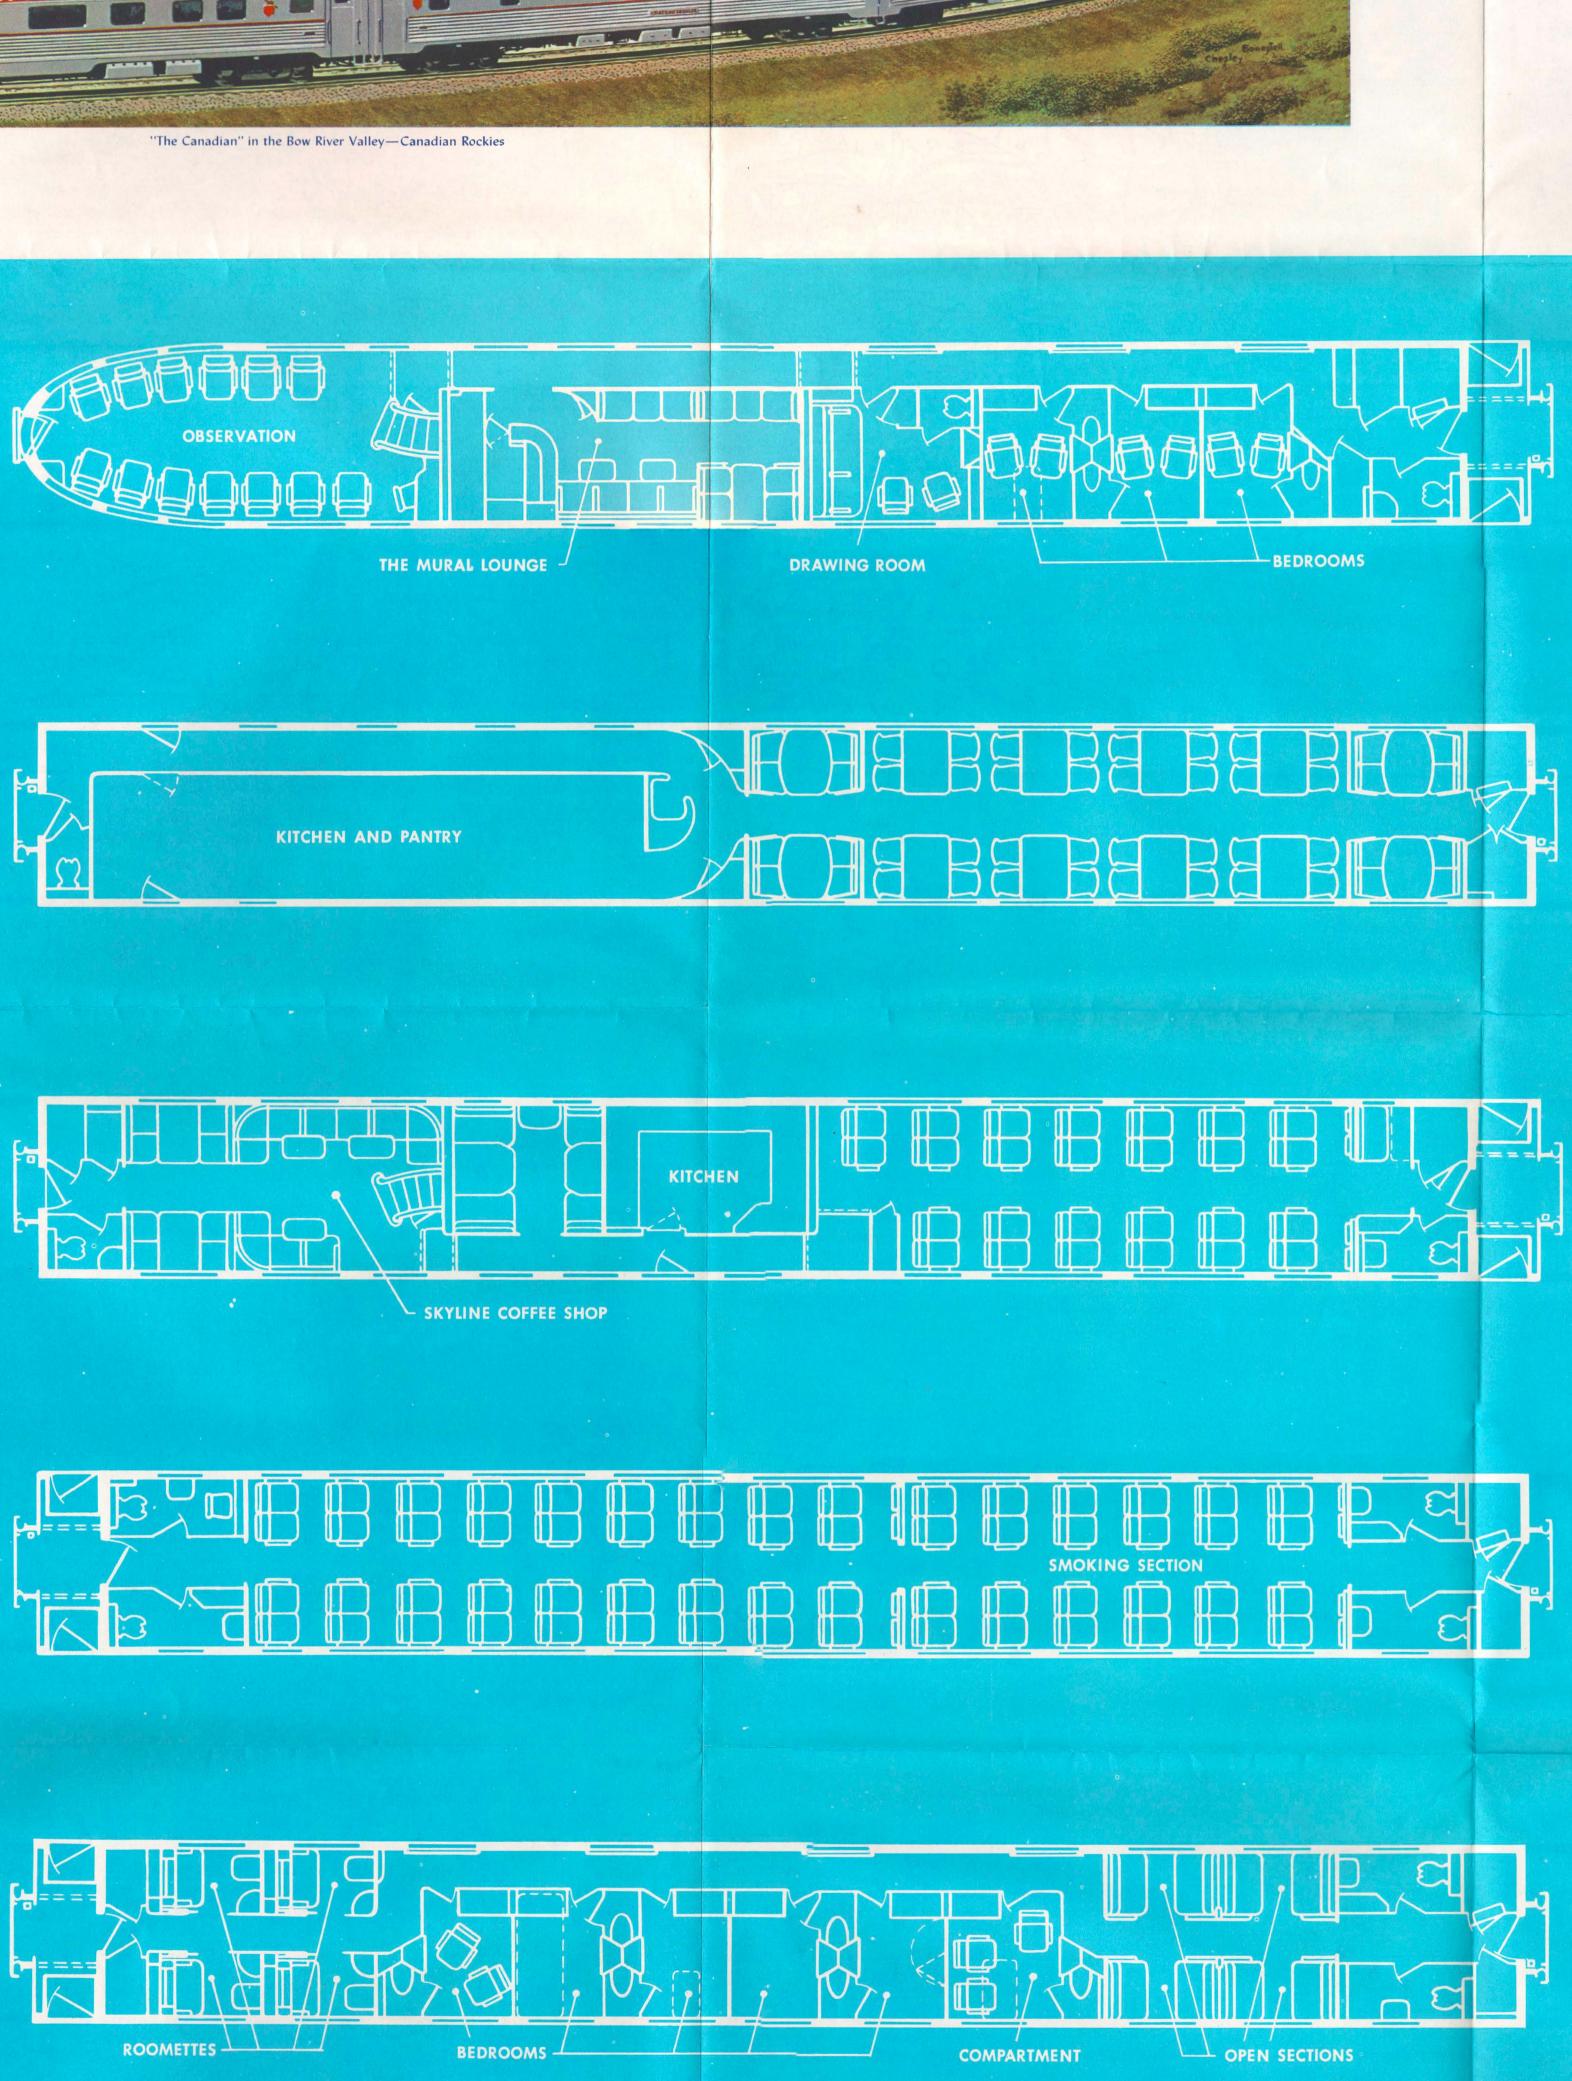

Intimate, companionable, The Mural Lounge-beneath the Scenic Dome of the Observation Lounge Car-is a popular rendezvous. Original murals by noted Canadian artists key the decor.

> The "Park" Lounge Sleeping Car — 24-seat Scenic Dome, Main Lounge, Mural Lounge and bar, Drawing Room and three double Bedrooms.

Deluxe Dining Room Cars the Canadian decorative motif. Distinctive Canadian dishes are another feature.

Shop for popularly priced meals

The Deluxe Coach, all seats reserved, features adjustable reclining seats with full length leg-rests, four toilets and wash rooms.

"Manor" Sleeping Cars—one Compartment, five double Bedrooms, four Roomettes, four sections.

"Chateau" Sleeping Cars—one Drawing Room, three double Bedrooms, eight Duplex Roomettes, four sections.

BEDROOMS

OPEN SECTIONS