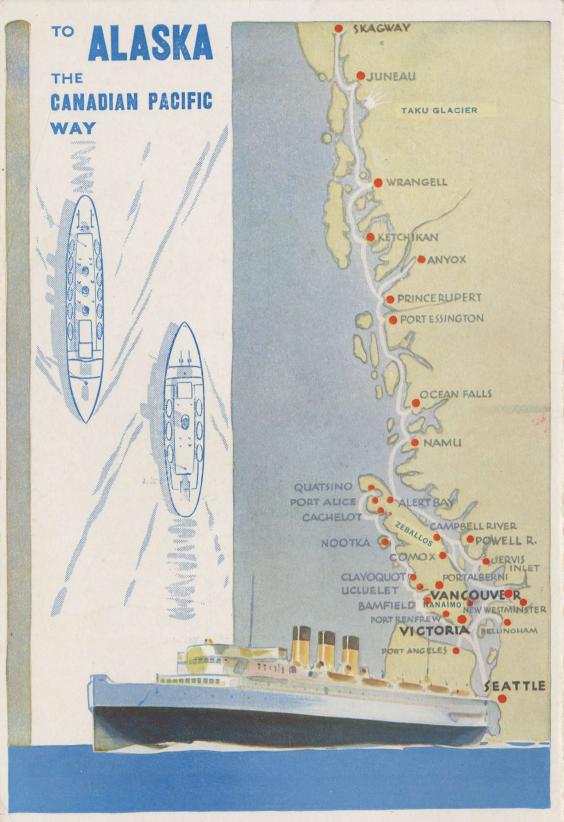

## SHORT SEA-TRIPS

To Alaska and back, via the world famed Inside Passage, is a two thousand mile eight and one-half days voyage from Vancouver. Palatial C. P. R. Princess Liners leave Vancouver all the year round.