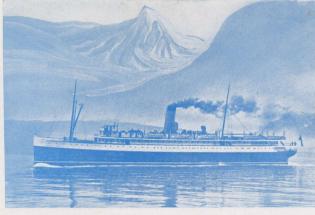

Triple screw *Princess Elaine* (right), 301 feet, a typical ship on the all-year Nanaimo-Vancouver Service.

Sister ship of the *Princess Alice*, the comfortable *Princess Adelaide* (above), over 3000 tons and 302 feet long, provides a regular service to Ocean Falls, Prince Rupert and many other places of interest.