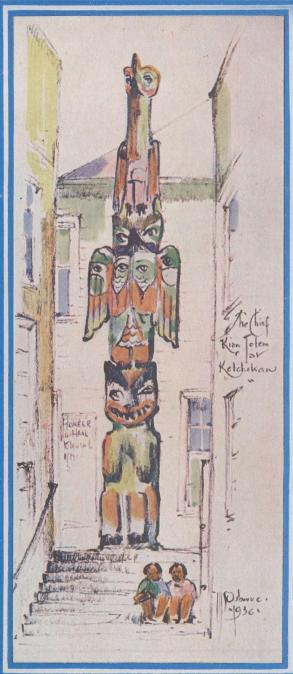

Six and one half days cruise, West Coast of Vancouver Island. *Princess Maquinna* (above left). East Coast and Gulf Islands, *Princess Mary* (above right). Regular service.

Celery

Mixed Pickles

Radishes

Beef Broth with Vegetables