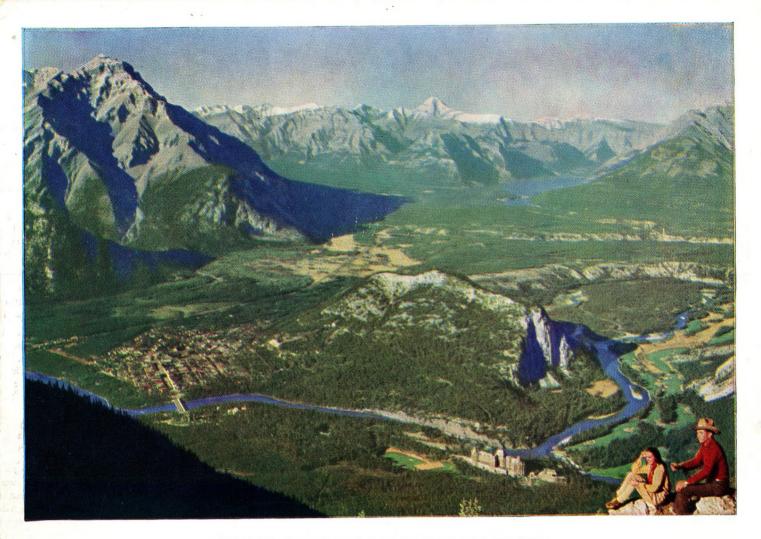

BANFF & THE BOW RIVER VALLEY

# BANFF SPRINGS HOTEL

## LUNCHEON

TABLE d'HOTE



Chilled Grapefruit or Tomato Juice Radishes and Spring Onions Chilled Melon

Canadian Pea Soup Habitant Consomme in Cup

Fried Filet of Sole, Tartar Sauce Minced Bacon Omelette Braised Western Beef a la Mode Home Made Shepherds Pie with Mushrooms, Potato Crust

Banff Spring Fruit Plate with Rocky Mountain Cheese Cold Cuts with Potato Salad and Mixed Pickles

> Buttered Green Beans Boiled Swiss Chard Potatoes Persilles, Mashed or Boiled

Peach Pie Pineapple Pudding

Coupe Empress

Half Grapetruit Bananas in Cream Preserved Pineapple Compote of Prunes

Camembert Ingersoll Ermite Roquefort Trappist

Tea Coffee

,

Rolls

Buttermilk

\$175

#### Announcements

DINNER MUSIC

Foyer, Alhambra Dining Room and Fairh